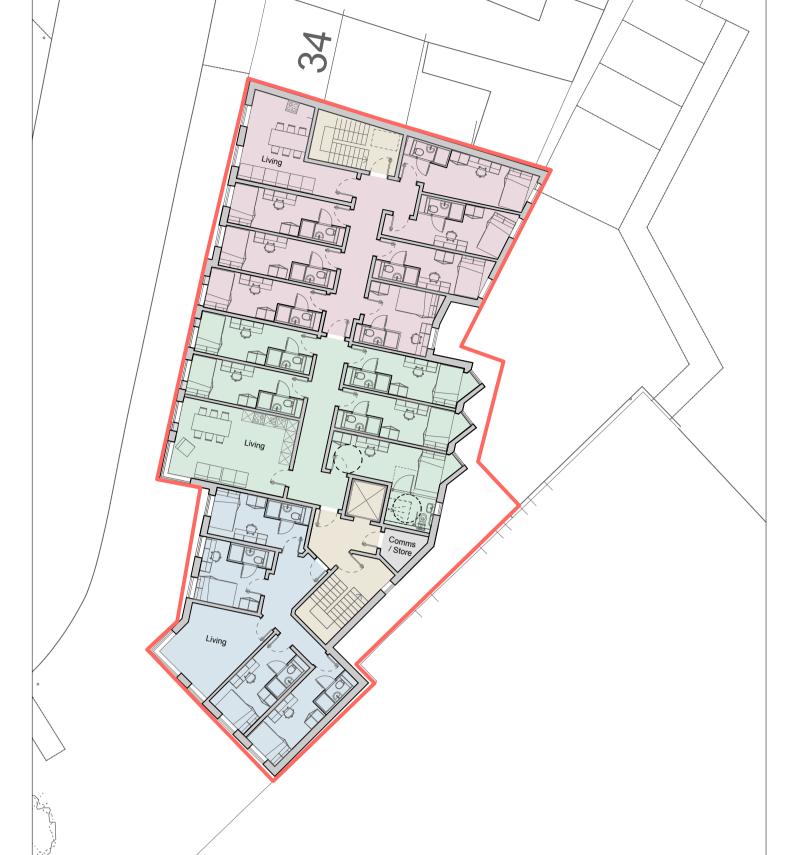

## Schedule of Accommodation

|               | 7 Bed | 5 Bed | 4 Bed | Studio | Commercial Space   | Total   |
|---------------|-------|-------|-------|--------|--------------------|---------|
| Ground Floor  | -     | -     | _     | -      | 180 m <sup>2</sup> | -       |
| First Floor   | -     | -     | _     | 2      | -                  | 11      |
| Second Floor  | 1     | 1     | 1     | -      | -                  | 16      |
| Third Floor   | 1     | 1     | 1     | -      | -                  | 16      |
| Fourth Floor  | 1     | 1     | 1     | -      | -                  | 16      |
| Fifth Floor   | 1     | 1     | 1     | -      | -                  | 16      |
| Sixth Floor   | 1     | -     | 1     | -      | -                  | 11      |
| Seventh Floor | 1     | -     | 1     | -      | -                  | 11      |
| Eighth Floor  | -     | -     | _     | -      | -                  | -       |
|               |       |       |       |        |                    |         |
|               | 6     | 4     | 6     | 2      | Total              | 97 Beds |

|             | O | 4 | O |          | TOLA       |
|-------------|---|---|---|----------|------------|
|             |   |   |   |          |            |
| Studio Flat |   |   |   | Circula  | tion Space |
| 4 Bed Flat  |   |   |   | Ancilla  | ry Spaces  |
| 5 Bed Flat  |   |   |   | Retail S | Space      |
| 7 Bed Flat  |   |   |   | Commi    | unal Areas |