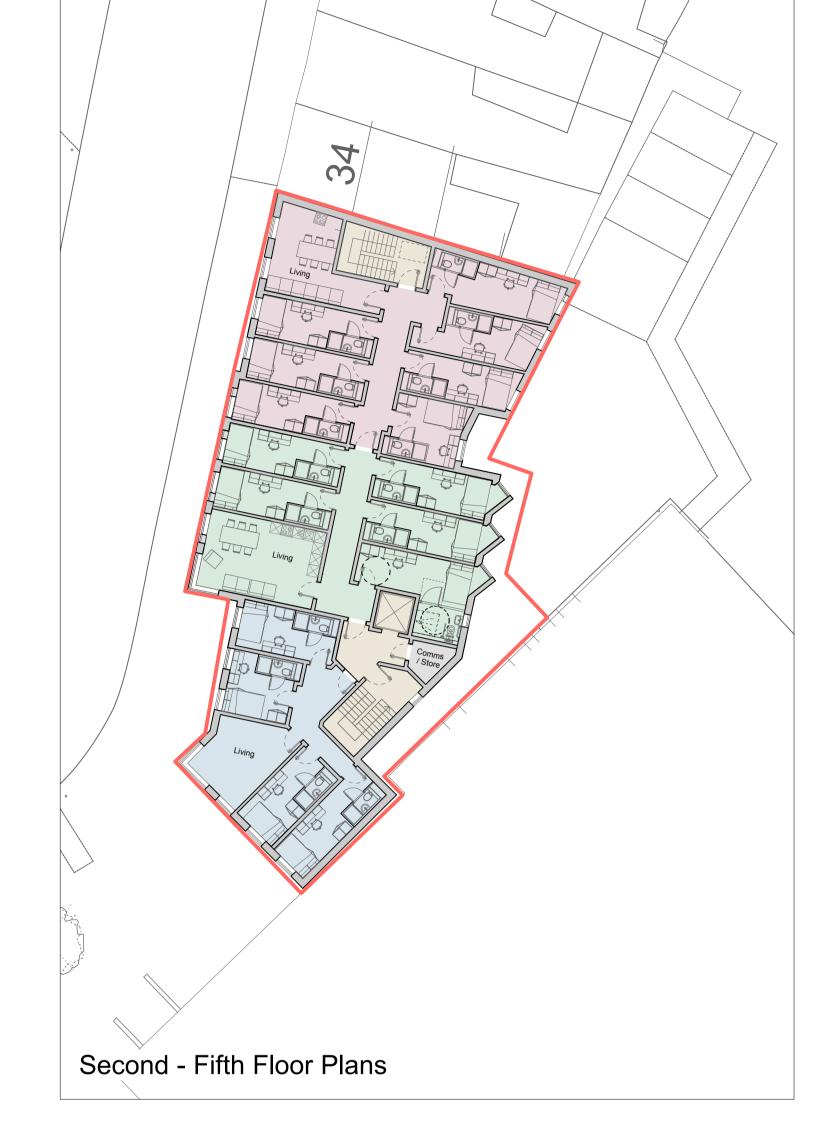

## Schedule of Accommodation

|               | 7 Bed | 5 Bed | 4 Bed | Studio | Commercial Space   | Total   |
|---------------|-------|-------|-------|--------|--------------------|---------|
| Ground Floor  | -     | -     | _     | -      | 180 m <sup>2</sup> | -       |
| First Floor   | -     | -     | _     | 2      | -                  | 11      |
| Second Floor  | 1     | 1     | 1     | -      | -                  | 16      |
| Third Floor   | 1     | 1     | 1     | -      | -                  | 16      |
| Fourth Floor  | 1     | 1     | 1     | -      | -                  | 16      |
| Fifth Floor   | 1     | 1     | 1     | -      | -                  | 16      |
| Sixth Floor   | 1     | -     | 1     | -      | -                  | 11      |
| Seventh Floor | 1     | -     | 1     | -      | -                  | 11      |
| Eighth Floor  | -     | -     | _     | -      | -                  | -       |
|               |       |       |       |        |                    |         |
|               | 6     | 4     | 6     | 2      | Total              | 97 Beds |

|             | O | 4 | O |          | TOLA       |
|-------------|---|---|---|----------|------------|
|             |   |   |   |          |            |
| Studio Flat |   |   |   | Circula  | tion Space |
| 4 Bed Flat  |   |   |   | Ancilla  | ry Spaces  |
| 5 Bed Flat  |   |   |   | Retail S | Space      |
| 7 Bed Flat  |   |   |   | Commi    | unal Areas |