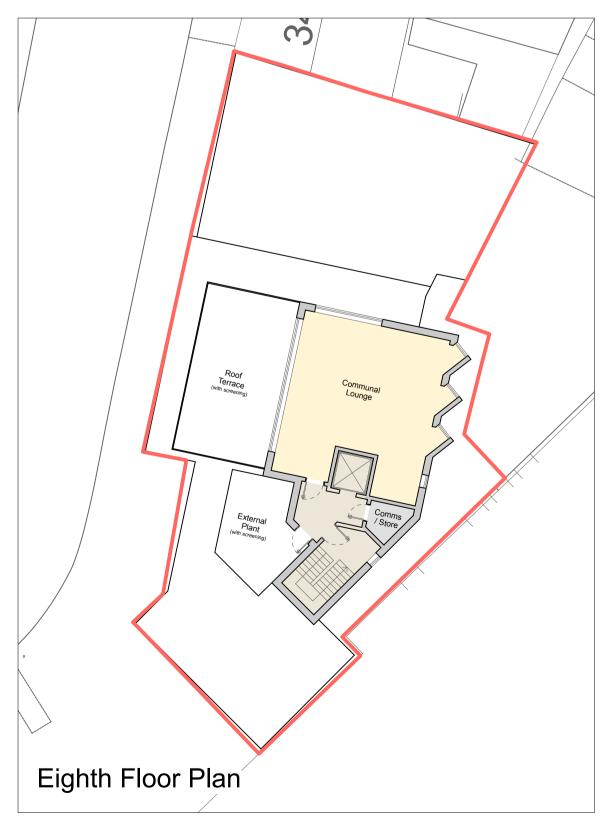

## Schedule of Accommodation

|               | 7 Bed | 5 Bed | 4 Bed | Studio | Commercial Space   | Total   |
|---------------|-------|-------|-------|--------|--------------------|---------|
| Ground Floor  | -     | -     | _     | -      | 180 m <sup>2</sup> | -       |
| First Floor   | -     | -     | _     | 2      | -                  | 11      |
| Second Floor  | 1     | 1     | 1     | -      | -                  | 16      |
| Third Floor   | 1     | 1     | 1     | -      | -                  | 16      |
| Fourth Floor  | 1     | 1     | 1     | -      | -                  | 16      |
| Fifth Floor   | 1     | 1     | 1     | -      | -                  | 16      |
| Sixth Floor   | 1     | -     | 1     | -      | -                  | 11      |
| Seventh Floor | 1     | -     | 1     | -      | -                  | 11      |
| Eighth Floor  | -     | -     | _     | -      | -                  | -       |
|               |       |       |       |        |                    |         |
|               | 6     | 4     | 6     | 2      | Total              | 97 Beds |

|             | O | 4 | O |          | TOLA       |
|-------------|---|---|---|----------|------------|
|             |   |   |   |          |            |
| Studio Flat |   |   |   | Circula  | tion Space |
| 4 Bed Flat  |   |   |   | Ancilla  | ry Spaces  |
| 5 Bed Flat  |   |   |   | Retail S | Space      |
| 7 Bed Flat  |   |   |   | Commi    | unal Areas |