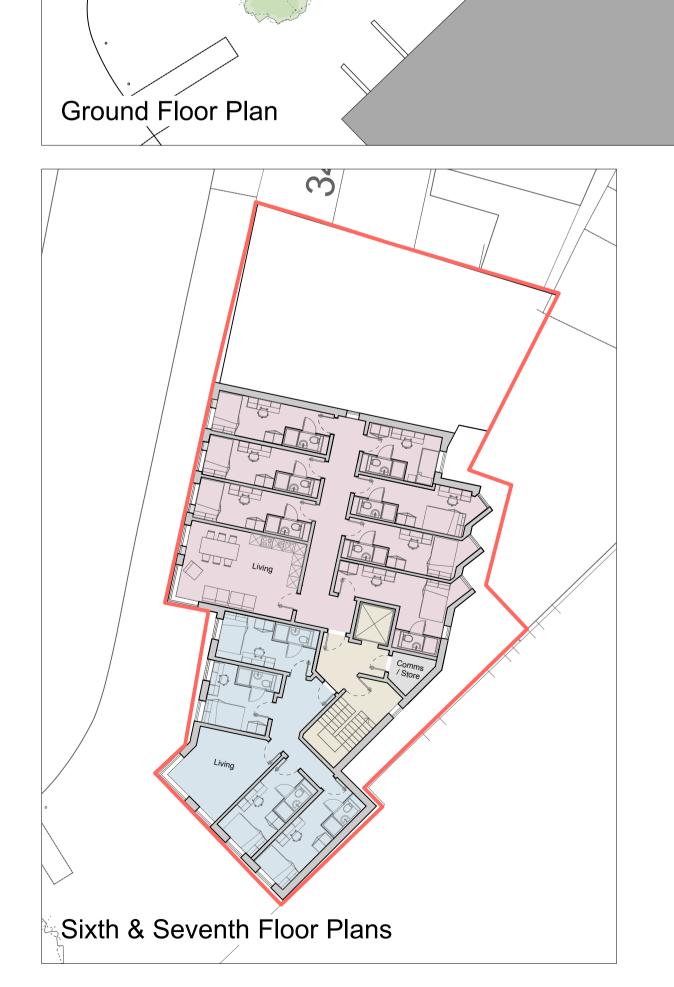

## Schedule of Accommodation

|               | 7 Bed | 5 Bed | 4 Bed | Studio | Commercial Space   | Total   |
|---------------|-------|-------|-------|--------|--------------------|---------|
| Ground Floor  | -     | -     | _     | -      | 180 m <sup>2</sup> | -       |
| First Floor   | -     | -     | _     | 2      | -                  | 11      |
| Second Floor  | 1     | 1     | 1     | -      | -                  | 16      |
| Third Floor   | 1     | 1     | 1     | -      | -                  | 16      |
| Fourth Floor  | 1     | 1     | 1     | -      | -                  | 16      |
| Fifth Floor   | 1     | 1     | 1     | -      | -                  | 16      |
| Sixth Floor   | 1     | -     | 1     | -      | -                  | 11      |
| Seventh Floor | 1     | -     | 1     | -      | -                  | 11      |
| Eighth Floor  | -     | -     | _     | -      | -                  | -       |
|               |       |       |       |        |                    |         |
|               | 6     | 4     | 6     | 2      | Total              | 97 Beds |

|             | O | 4 | O |          | TOLA       |
|-------------|---|---|---|----------|------------|
|             |   |   |   |          |            |
| Studio Flat |   |   |   | Circula  | tion Space |
| 4 Bed Flat  |   |   |   | Ancilla  | ry Spaces  |
| 5 Bed Flat  |   |   |   | Retail S | Space      |
| 7 Bed Flat  |   |   |   | Commi    | unal Areas |