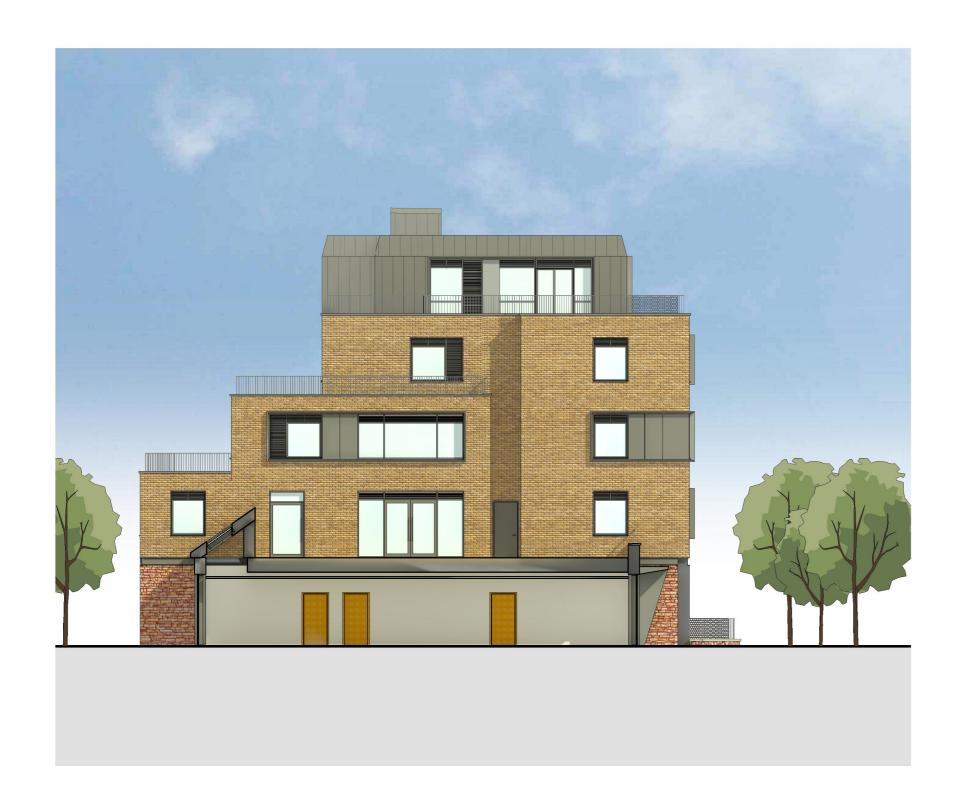

North East Elevation 2 1:150

South West Elevation 2 1:150

North East Elevation 3 1:150

South West Elevation 3 1:150

North East Elevation 4 1:150

South West Elevation 4 1:150

Key Plan 1 : 750

Proposed
Block D Elevations Sheet 2

Materials Key 01 Facing Brickwork and Retaining Wall Colour: Red Stock 02 Facing Brickwork Colour: Multi Buff 03 Facing Brickwork Colour: Multi Buff Light

06A Metal Cladding Colour: RAL 7012 07 External Doors and Window Frame Colour: RAL 7012

10 Framed Curtain Wall Glazing
PPC Aluminium Frame
Colour: RAL 7012 11A Metal Window Panels Colour: RAL 7012 11B Metal Window Panels Colour: RAL 7045 12 Recessed Metal Channel Colour: RAL 7012

14 PPC Aluminium Coping Colour: RAL 7012 & 7045 15 Steel Balcony and Frame Colour: RAL 7012 & 7045