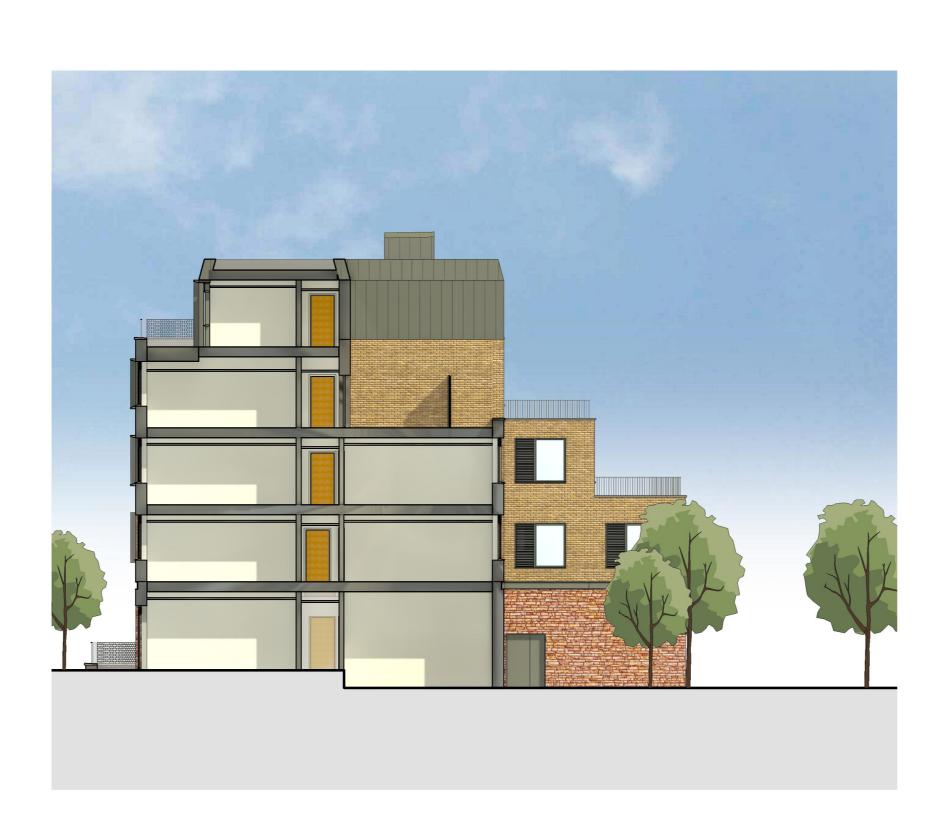

North East Elevation 2 1:150

South West Elevation 2 1:150

North East Elevation 3 1:150

South West Elevation 3 1:150

North East Elevation 4 1:150

South West Elevation 4 1:150

Key Plan 1 : 750

Proposed
Block D Elevations Sheet 2

Materials Key 01 Facing Brickwork and Retaining Wall Colour: Red Stock 02 Facing Brickwork Colour: Multi Buff 03 Facing Brickwork Colour: Multi Buff Light

06A Metal Cladding Colour: RAL 7012 07 External Doors and Window Frame Colour: RAL 7012

10 Framed Curtain Wall Glazing
PPC Aluminium Frame
Colour: RAL 7012 11A Metal Window Panels Colour: RAL 7012 11B Metal Window Panels Colour: RAL 7045 12 Recessed Metal Channel Colour: RAL 7012

14 PPC Aluminium Coping Colour: RAL 7012 & 7045 15 Steel Balcony and Frame Colour: RAL 7012 & 7045

sourced/interrogated from companies responsible for their

drawings/ models provided by the

04 Facing Stone Colour: Red SandStone 05 Gabion Retaining Wall

09 Obscured Window Glazing
13 PPC Window Reveals
Colour: RAL 7012

17 Metal Balustrade Colour: RAL 7012 18 Louvred Plant Screen Colour: RAL 7045