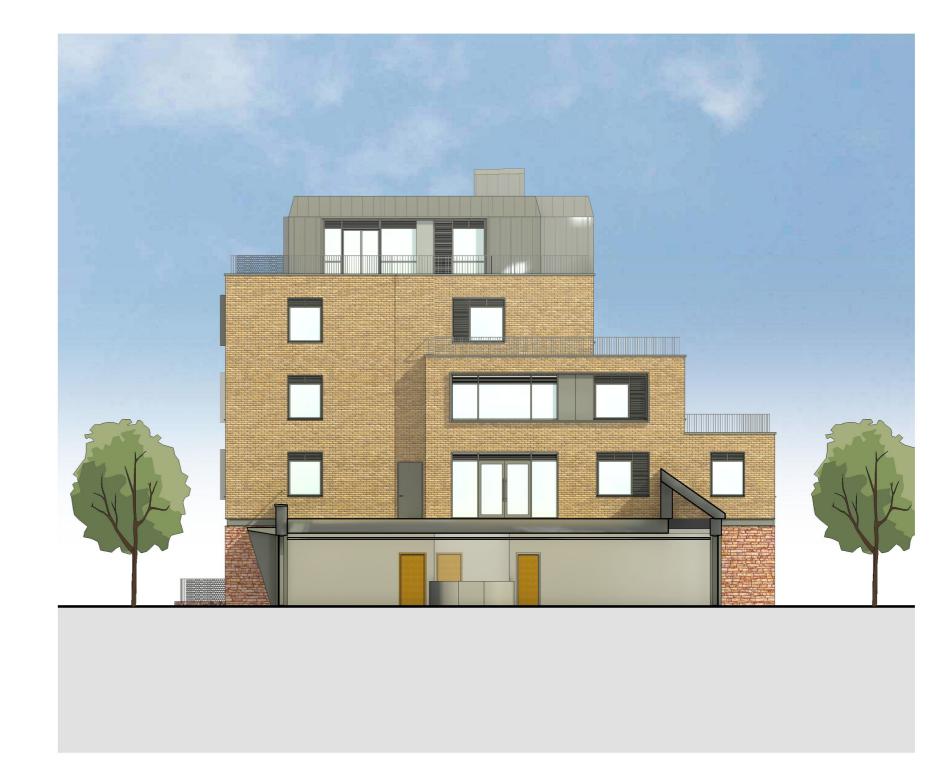

North East Elevation 2 1:150

South West Elevation 2 1:150

North East Elevation 3 1:150

South West Elevation 3 1:150

North East Elevation 4 1:150

South West Elevation 4 1:150

Key Plan 1 : 750

Proposed
Block D Elevations Sheet 2

Materials Key 01 Facing Brickwork and Retaining Wall Colour: Red Stock 02 Facing Brickwork Colour: Multi Buff 03 Facing Brickwork Colour: Multi Buff Light

06A Metal Cladding Colour: RAL 7012 07 External Doors and Window Frame Colour: RAL 7012

10 Framed Curtain Wall Glazing
PPC Aluminium Frame
Colour: RAL 7012 11A Metal Window Panels Colour: RAL 7012 11B Metal Window Panels Colour: RAL 7045 12 Recessed Metal Channel Colour: RAL 7012

14 PPC Aluminium Coping Colour: RAL 7012 & 7045 15 Steel Balcony and Frame Colour: RAL 7012 & 7045