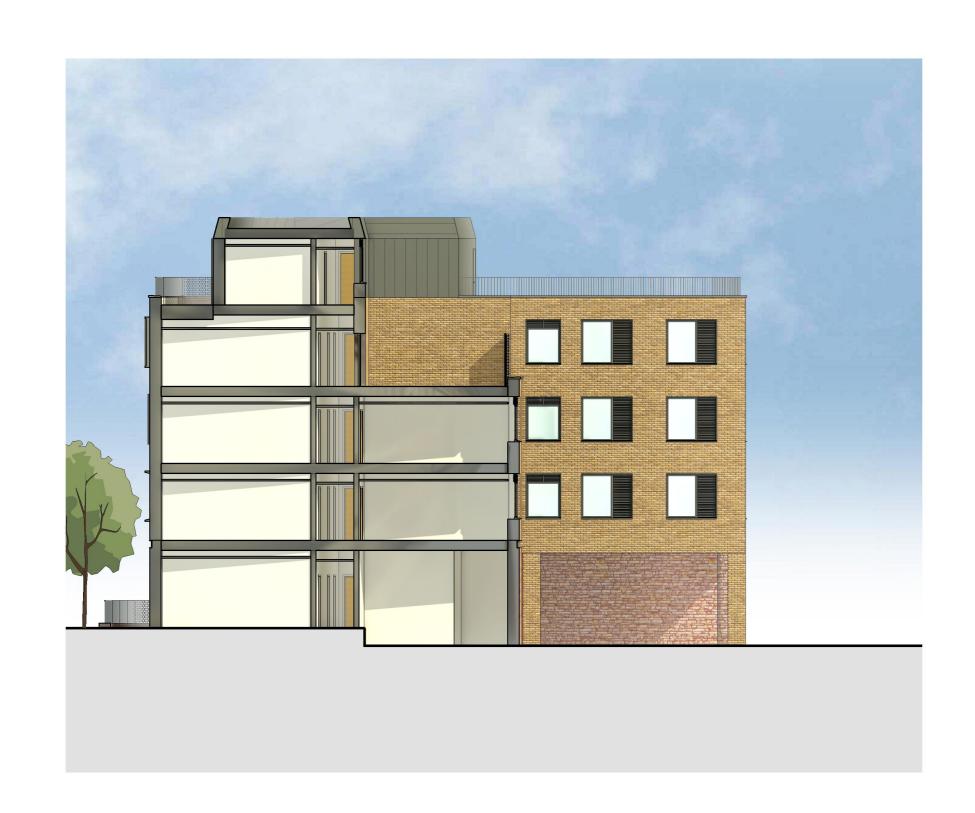

North East Elevation 2 1:150

South West Elevation 2 1:150

North East Elevation 3 1:150

South West Elevation 3 1:150

North East Elevation 4 1:150

South West Elevation 4 1:150

Key Plan 1 : 750

Proposed
Block D Elevations Sheet 2

Materials Key 01 Facing Brickwork and Retaining Wall Colour: Red Stock 02 Facing Brickwork Colour: Multi Buff 03 Facing Brickwork Colour: Multi Buff Light

06A Metal Cladding Colour: RAL 7012 07 External Doors and Window Frame Colour: RAL 7012

10 Framed Curtain Wall Glazing
PPC Aluminium Frame
Colour: RAL 7012 11A Metal Window Panels Colour: RAL 7012 11B Metal Window Panels Colour: RAL 7045 12 Recessed Metal Channel Colour: RAL 7012

14 PPC Aluminium Coping Colour: RAL 7012 & 7045 15 Steel Balcony and Frame Colour: RAL 7012 & 7045