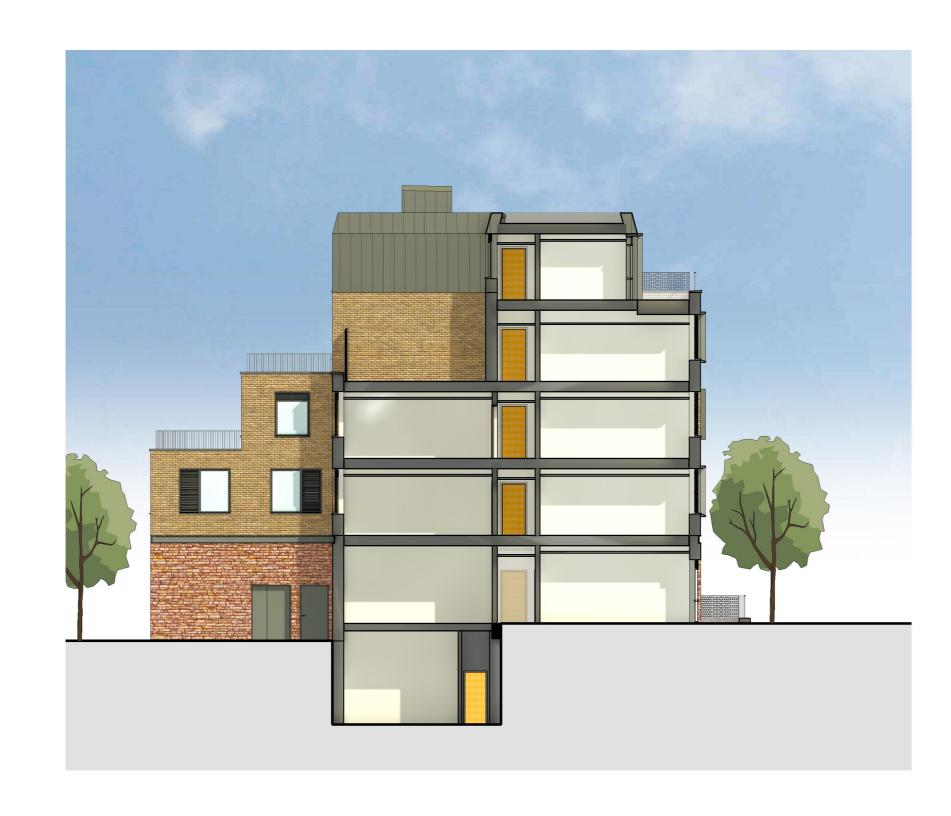

North East Elevation 2 1:150

South West Elevation 2 1:150

North East Elevation 3 1:150

South West Elevation 3 1:150

North East Elevation 4 1:150

South West Elevation 4 1:150

Key Plan 1 : 750

Proposed
Block D Elevations Sheet 2

Materials Key 01 Facing Brickwork and Retaining Wall Colour: Red Stock 02 Facing Brickwork Colour: Multi Buff 03 Facing Brickwork Colour: Multi Buff Light

06A Metal Cladding Colour: RAL 7012 07 External Doors and Window Frame Colour: RAL 7012

10 Framed Curtain Wall Glazing
PPC Aluminium Frame
Colour: RAL 7012 11A Metal Window Panels Colour: RAL 7012 11B Metal Window Panels Colour: RAL 7045 12 Recessed Metal Channel Colour: RAL 7012

14 PPC Aluminium Coping Colour: RAL 7012 & 7045 15 Steel Balcony and Frame Colour: RAL 7012 & 7045