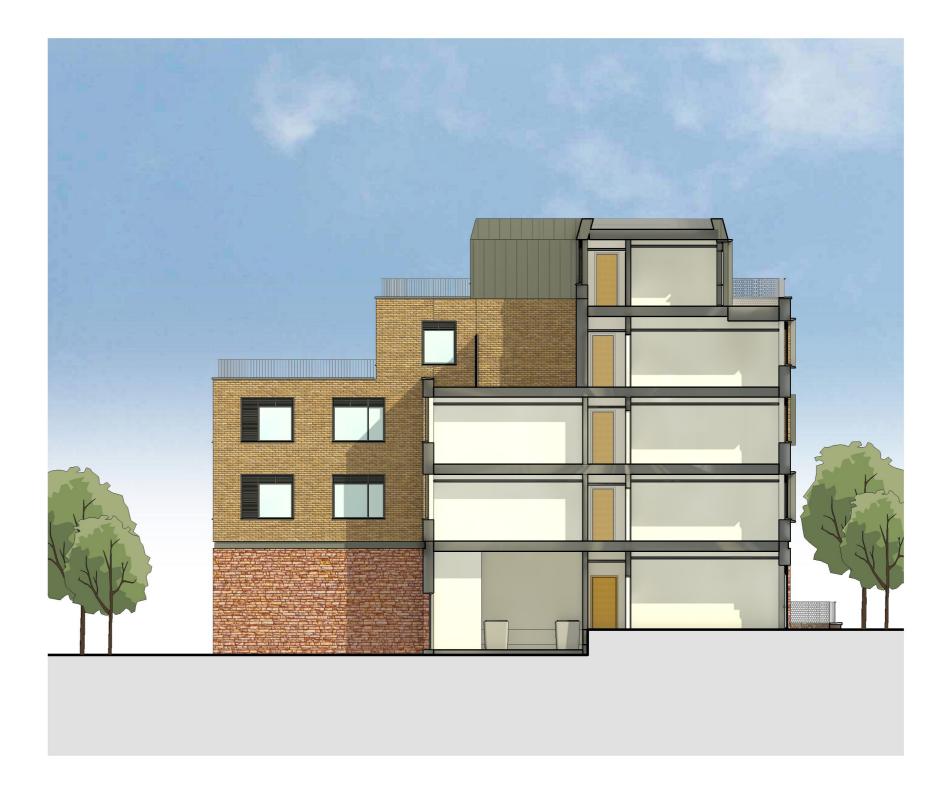

North East Elevation 2 1:150

South West Elevation 2 1:150

North East Elevation 3 1:150

South West Elevation 3 1:150

North East Elevation 4 1:150

South West Elevation 4 1:150

Key Plan 1 : 750

Proposed
Block D Elevations Sheet 2

Materials Key 01 Facing Brickwork and Retaining Wall Colour: Red Stock 02 Facing Brickwork Colour: Multi Buff 03 Facing Brickwork Colour: Multi Buff Light

06A Metal Cladding Colour: RAL 7012 07 External Doors and Window Frame Colour: RAL 7012

10 Framed Curtain Wall Glazing
PPC Aluminium Frame
Colour: RAL 7012 11A Metal Window Panels Colour: RAL 7012 11B Metal Window Panels Colour: RAL 7045 12 Recessed Metal Channel Colour: RAL 7012

14 PPC Aluminium Coping Colour: RAL 7012 & 7045 15 Steel Balcony and Frame Colour: RAL 7012 & 7045

sourced/interrogated from companies responsible for their

drawings/ models provided by the

04 Facing Stone Colour: Red SandStone 05 Gabion Retaining Wall

09 Obscured Window Glazing
13 PPC Window Reveals
Colour: RAL 7012

17 Metal Balustrade Colour: RAL 7012 18 Louvred Plant Screen Colour: RAL 7045