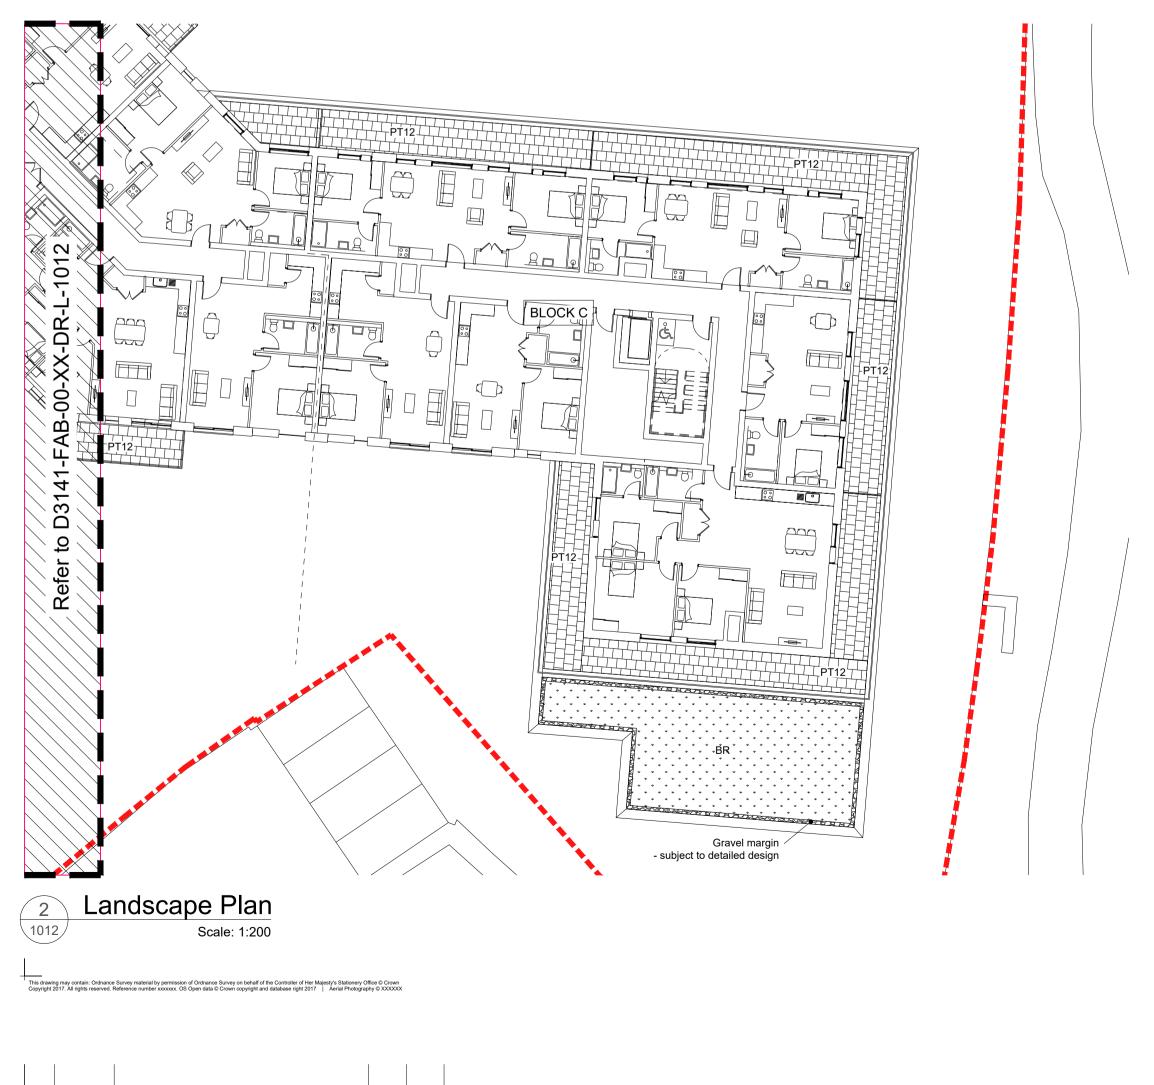

| fat                                                            | <u>nk</u> | Lenten House |       | ects<br>et   Alton   Hampshire<br>prikuk.com   W : www.fat |            |             |                     |
|----------------------------------------------------------------|-----------|--------------|-------|------------------------------------------------------------|------------|-------------|---------------------|
| Project<br>Haven Banks, Exeter                                 |           |              |       |                                                            | eck CP     |             |                     |
| Drawing Title                                                  | ,         |              |       |                                                            |            |             |                     |
| Fourth Floor Landscape General Arrangement Plan - Sheet 2 of 2 |           |              |       |                                                            |            |             |                     |
| Purpose of Issue                                               |           |              |       | Drawn By                                                   | Checked By | Drawn Scale | Date of First Issue |
| ISSUED FOR PLANNING APPROVAL                                   |           |              |       | sw/tb                                                      | sg         | 1:200 @ A1  | Jun   2022          |
| Project Number                                                 | Origin    | Zone         | Level | File Type                                                  | Role       | Number      | Revision            |
|                                                                |           | 00           | 04    | DR                                                         | _          | 1012        | PI 01               |