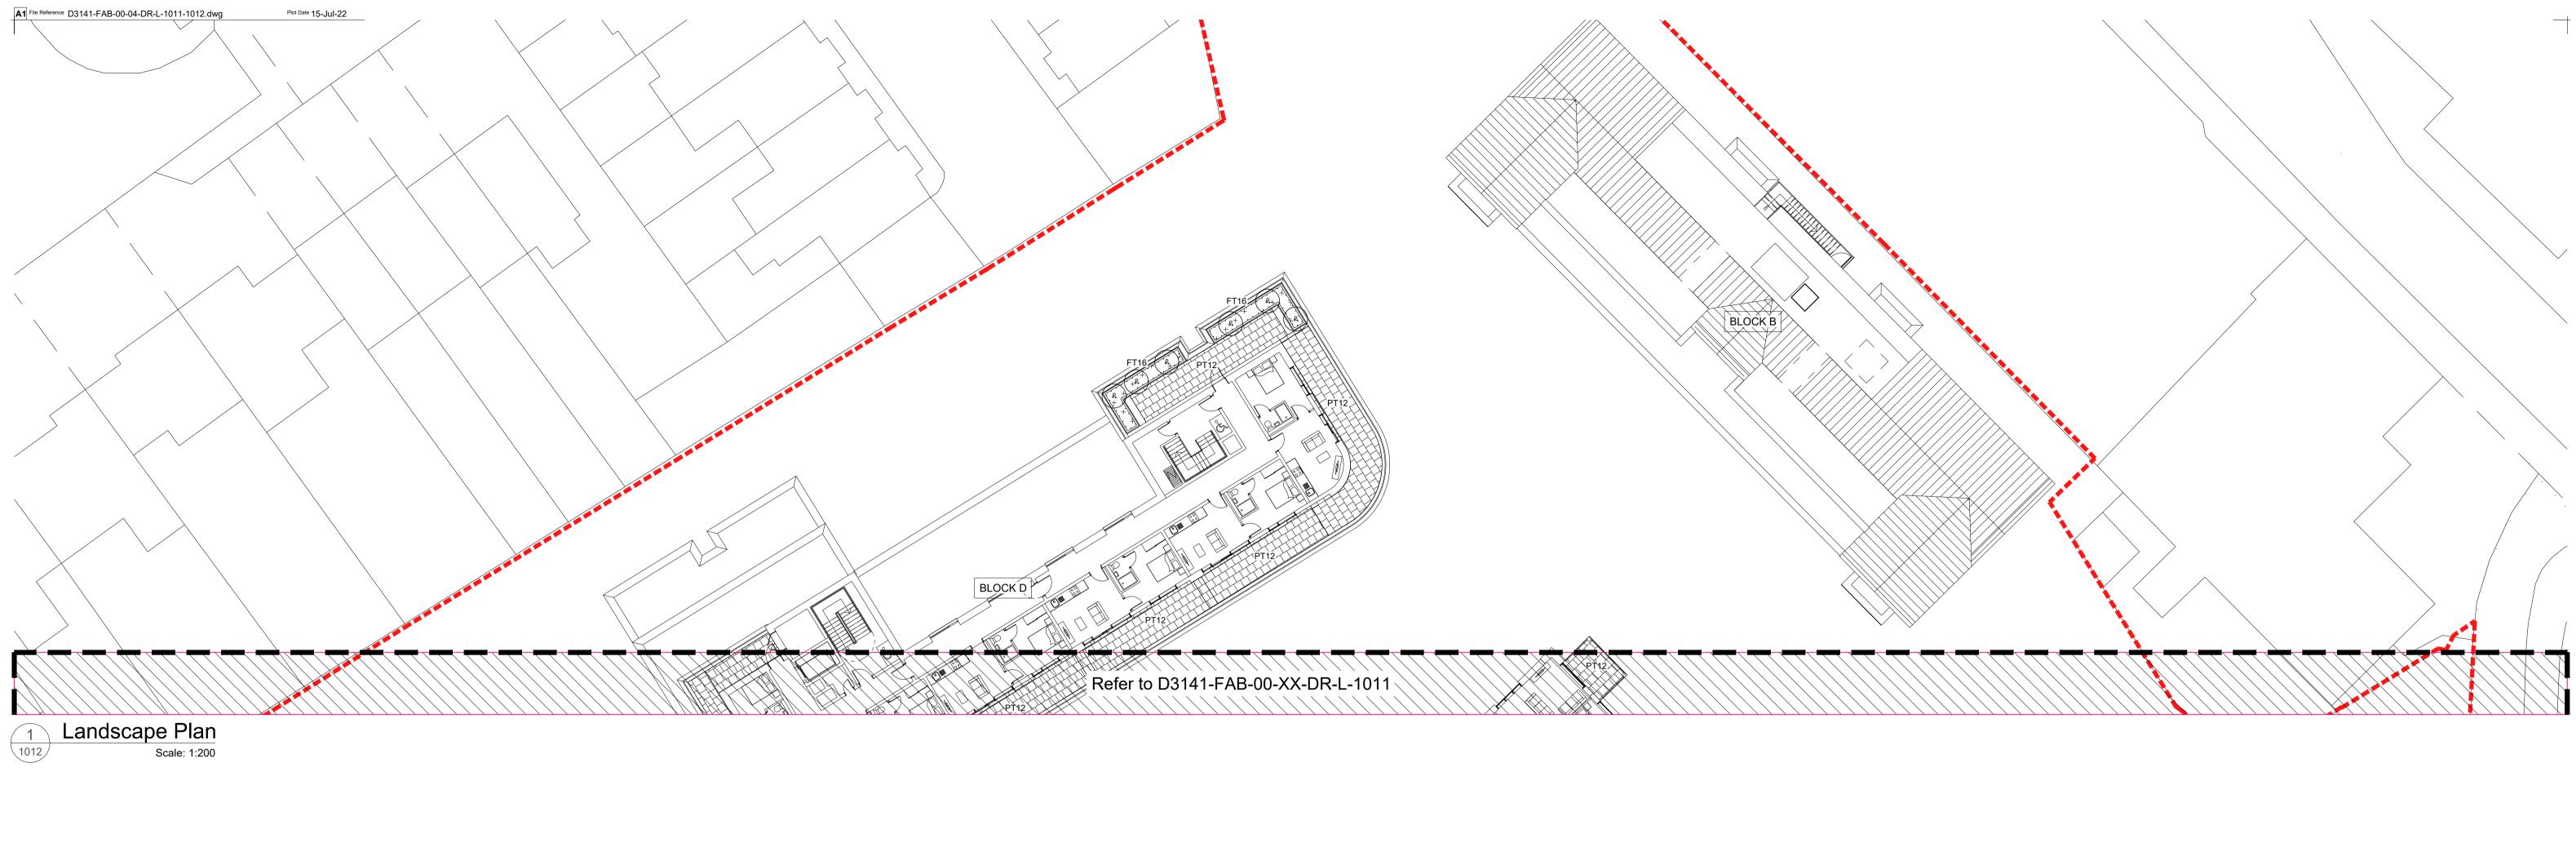

| fat                                                            | <u>nk</u> | Lenten House |       | ects<br>et   Alton   Hampshire<br>prikuk.com   W : www.fat |            |             |                     |
|----------------------------------------------------------------|-----------|--------------|-------|------------------------------------------------------------|------------|-------------|---------------------|
| Project<br>Haven Banks, Exeter                                 |           |              |       |                                                            | eck CP     |             |                     |
| Drawing Title                                                  | ,         |              |       |                                                            |            |             |                     |
| Fourth Floor Landscape General Arrangement Plan - Sheet 2 of 2 |           |              |       |                                                            |            |             |                     |
| Purpose of Issue                                               |           |              |       | Drawn By                                                   | Checked By | Drawn Scale | Date of First Issue |
| ISSUED FOR PLANNING APPROVAL                                   |           |              |       | sw/tb                                                      | sg         | 1:200 @ A1  | Jun   2022          |
| Project Number                                                 | Origin    | Zone         | Level | File Type                                                  | Role       | Number      | Revision            |
|                                                                |           | 00           | 04    | DR                                                         | _          | 1012        | PI 01               |