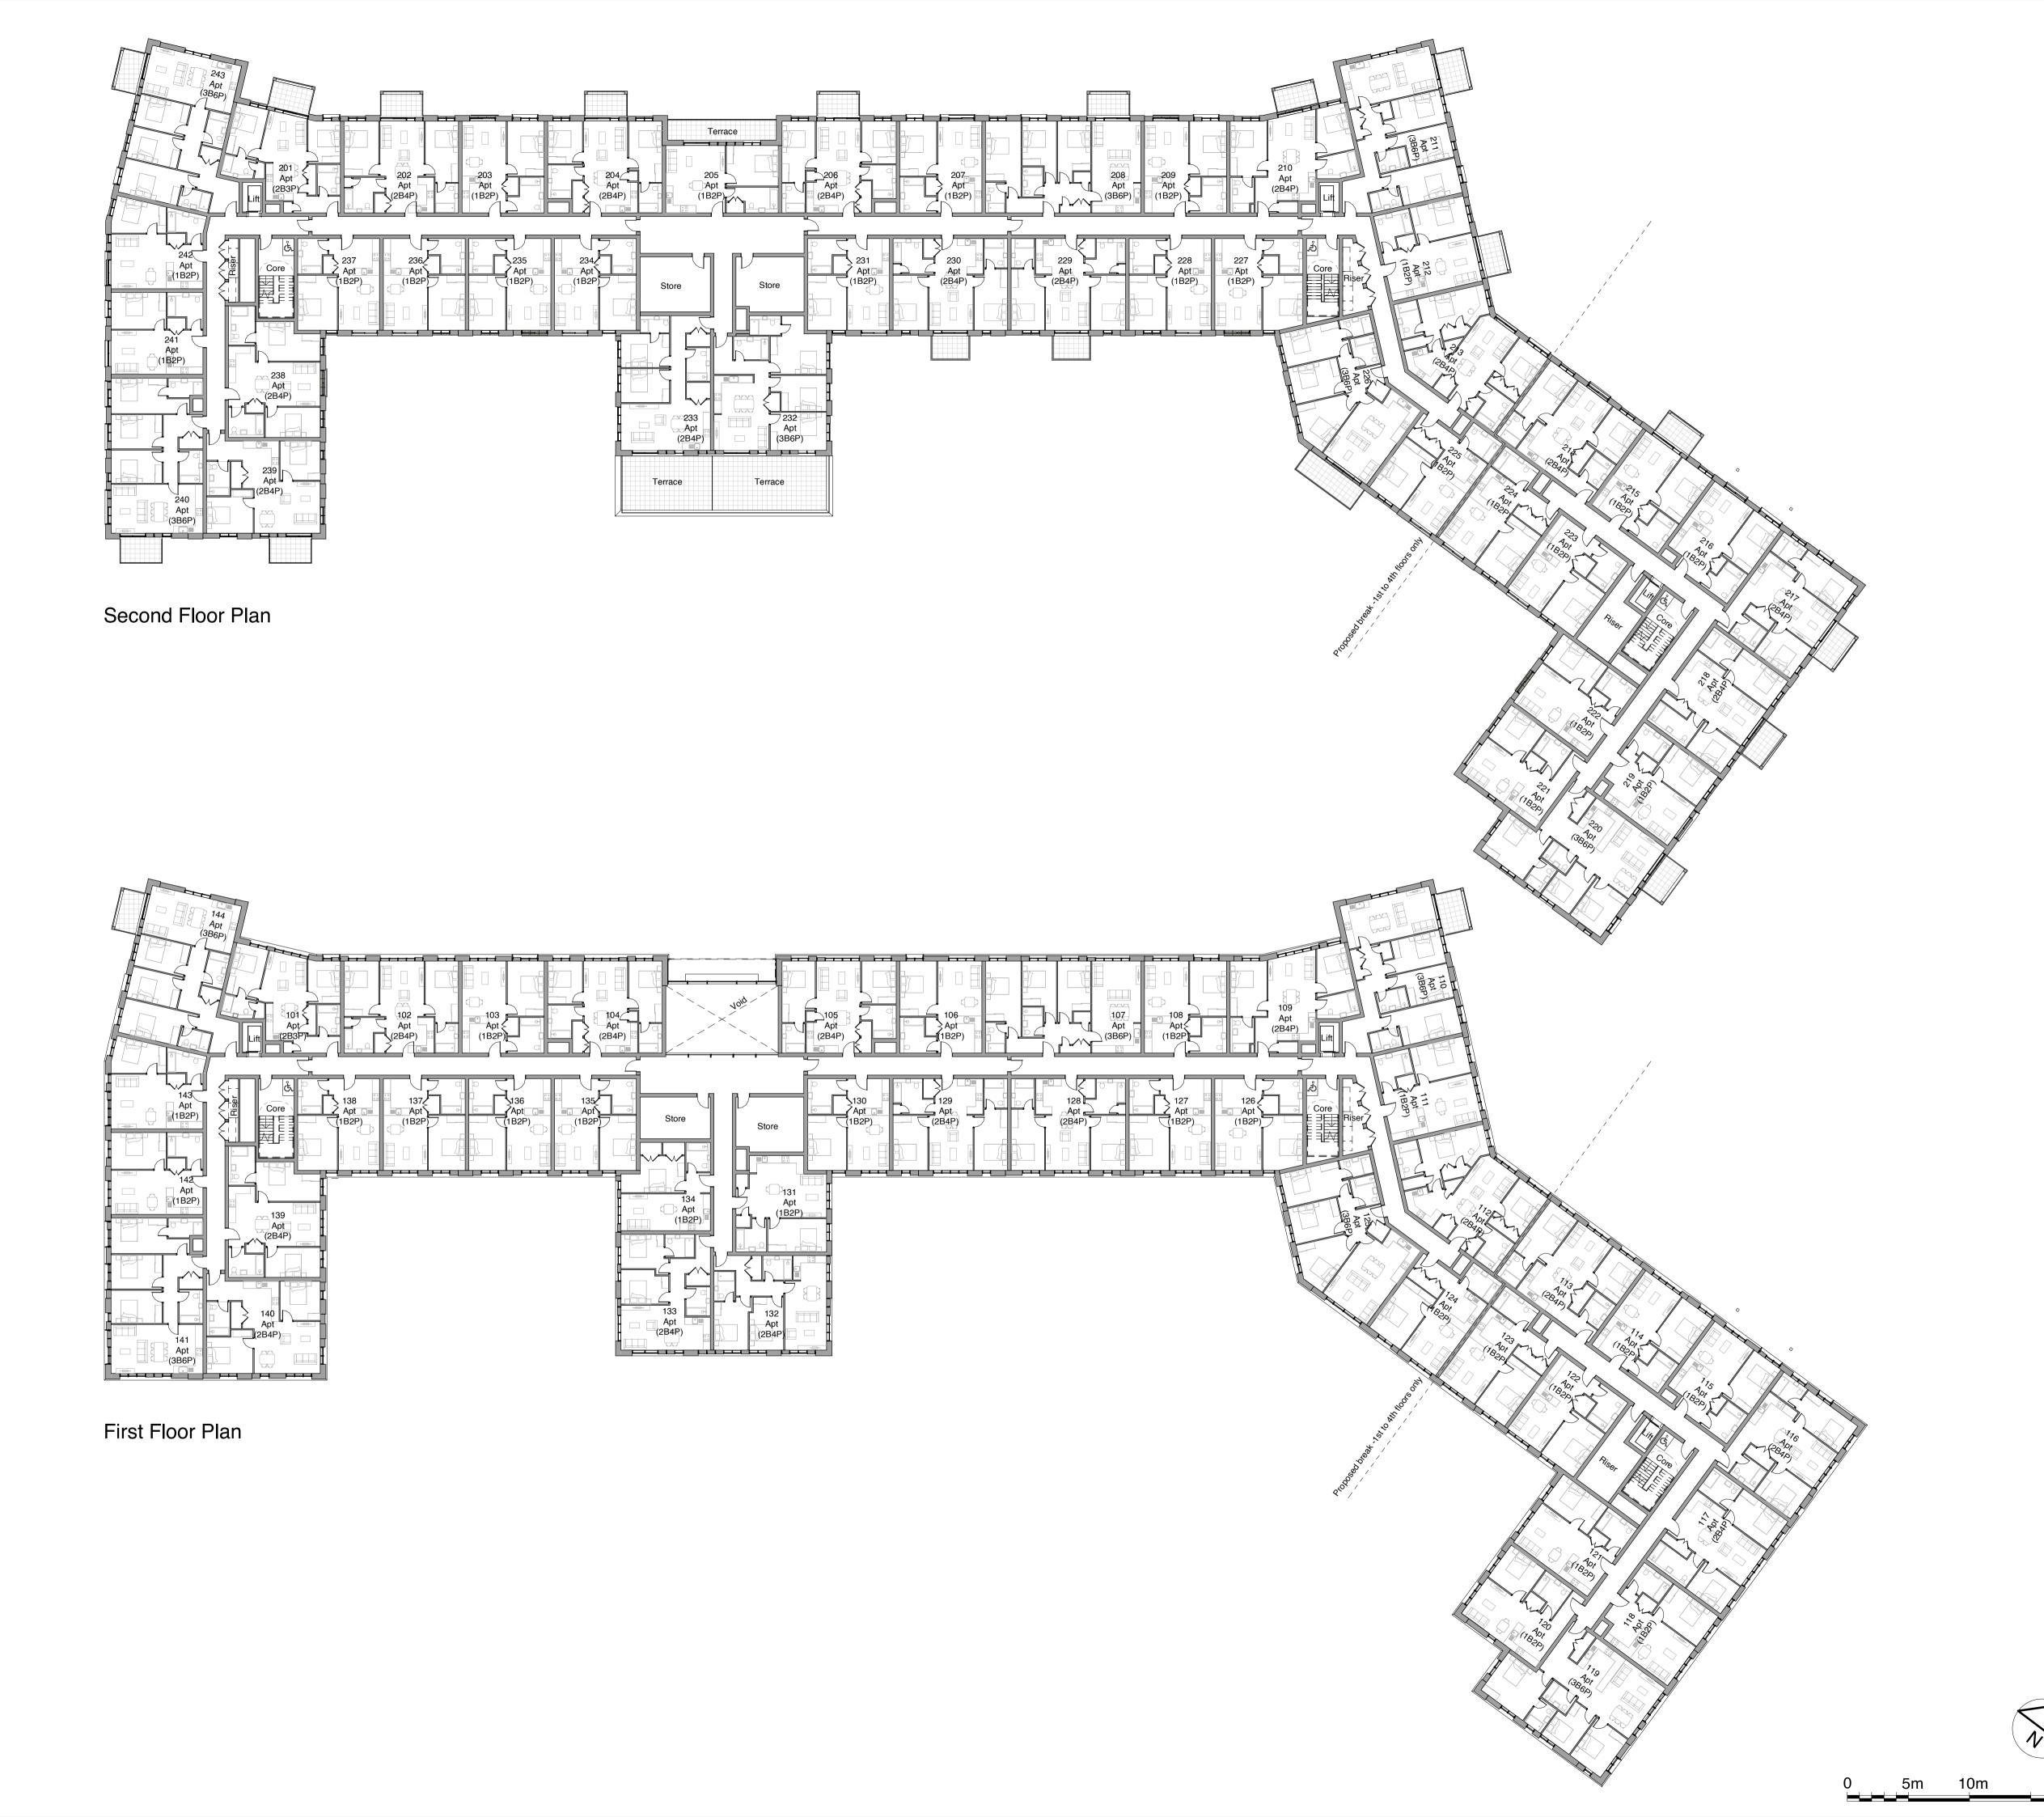

Haven Banks, Exeter

Welbeck CP

Drawing Title:

Block C

Proposed Floor Plans (Sht 2)

Project Ref: Orig: Zone: Lev: Type: Role:Num: Rev: HREXE - PWA-C0- ZZ - DR-A-0131 - G1

Stage: Scale @ A1: 20m PLANNING 3 1:250