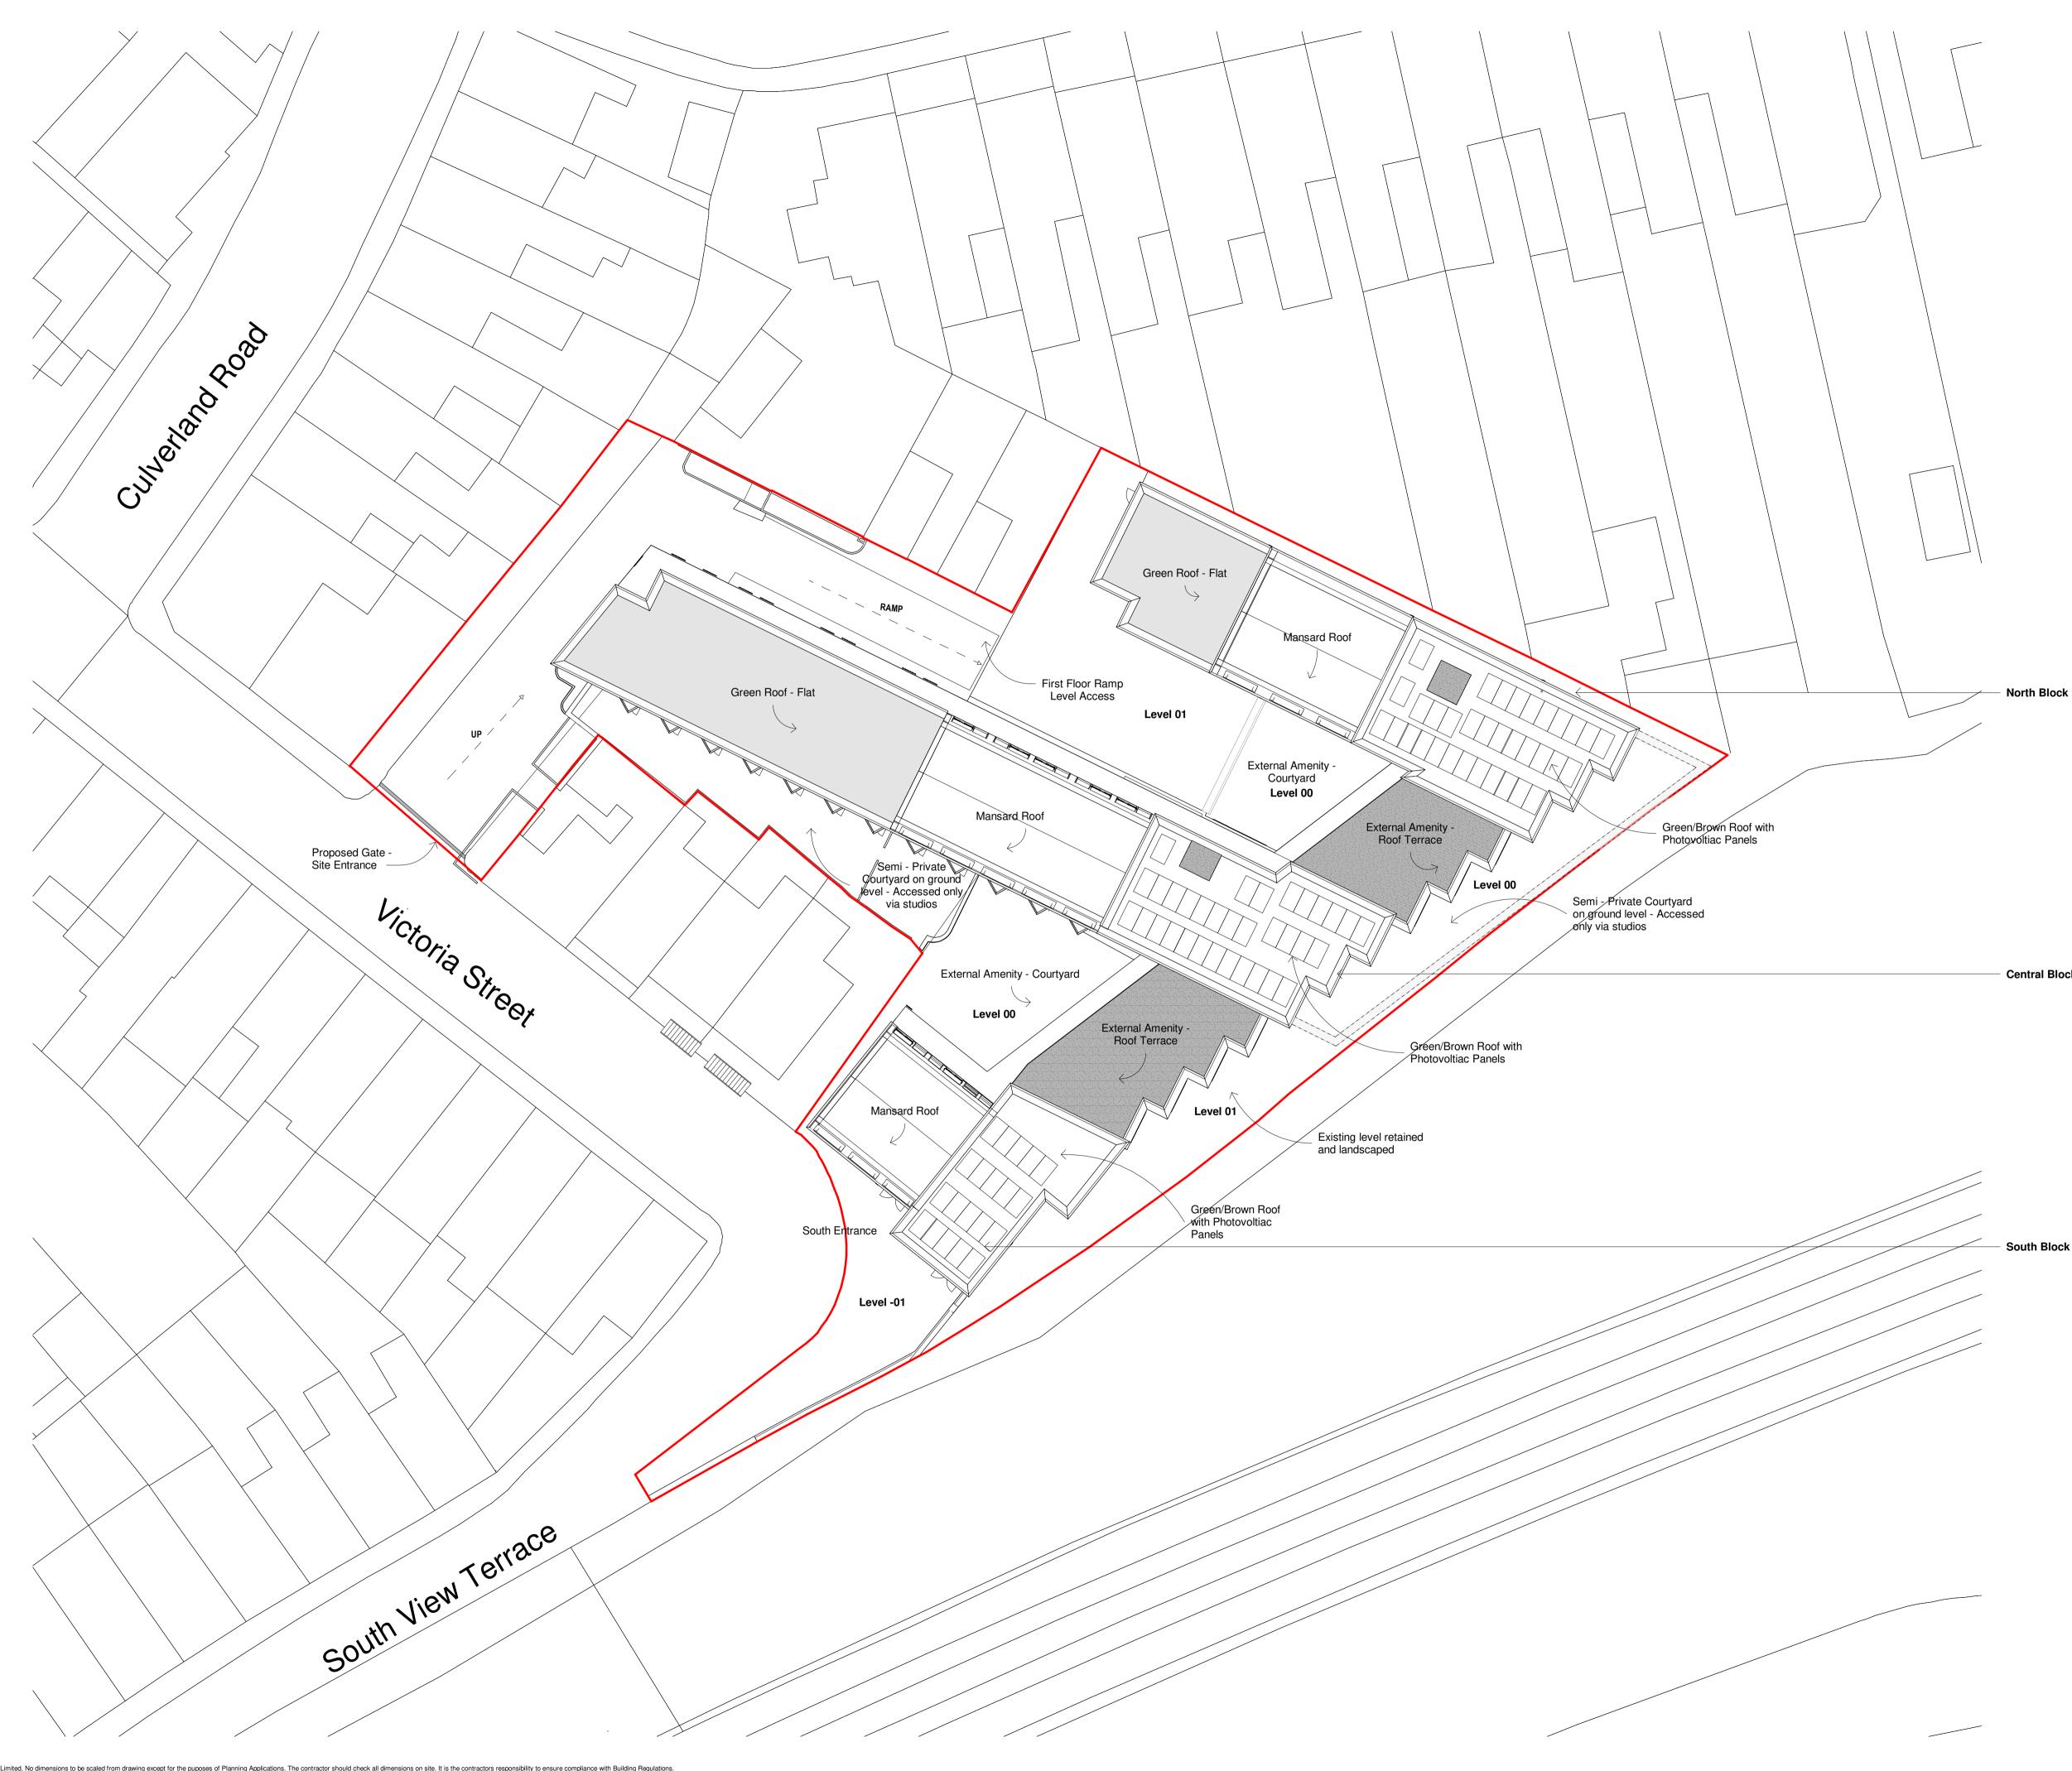

Central Block

Job Title W0782 - Victoria Street, Exeter

## Drawing Title Site Block Plan - Proposed

| PLANNING  |        |        |       |        |      |        |          |  |
|-----------|--------|--------|-------|--------|------|--------|----------|--|
| W0782     | WW     | ZZ     | R     | DR     | Α    | 0102   | A        |  |
| Job No    | Origin | Volume | Level | Туре   | Role | Number | Rev      |  |
| MR        | LW     |        |       |        |      | 14/0   | 14/06/23 |  |
| Drawn     |        |        | 0     | hecked |      |        | Date     |  |
| Scale 1:2 |        |        |       |        | m    | North  |          |  |
| 2 0       | 2      | 4      | 6     | 8      | 10   |        |          |  |
| Scale     |        |        |       |        |      |        |          |  |