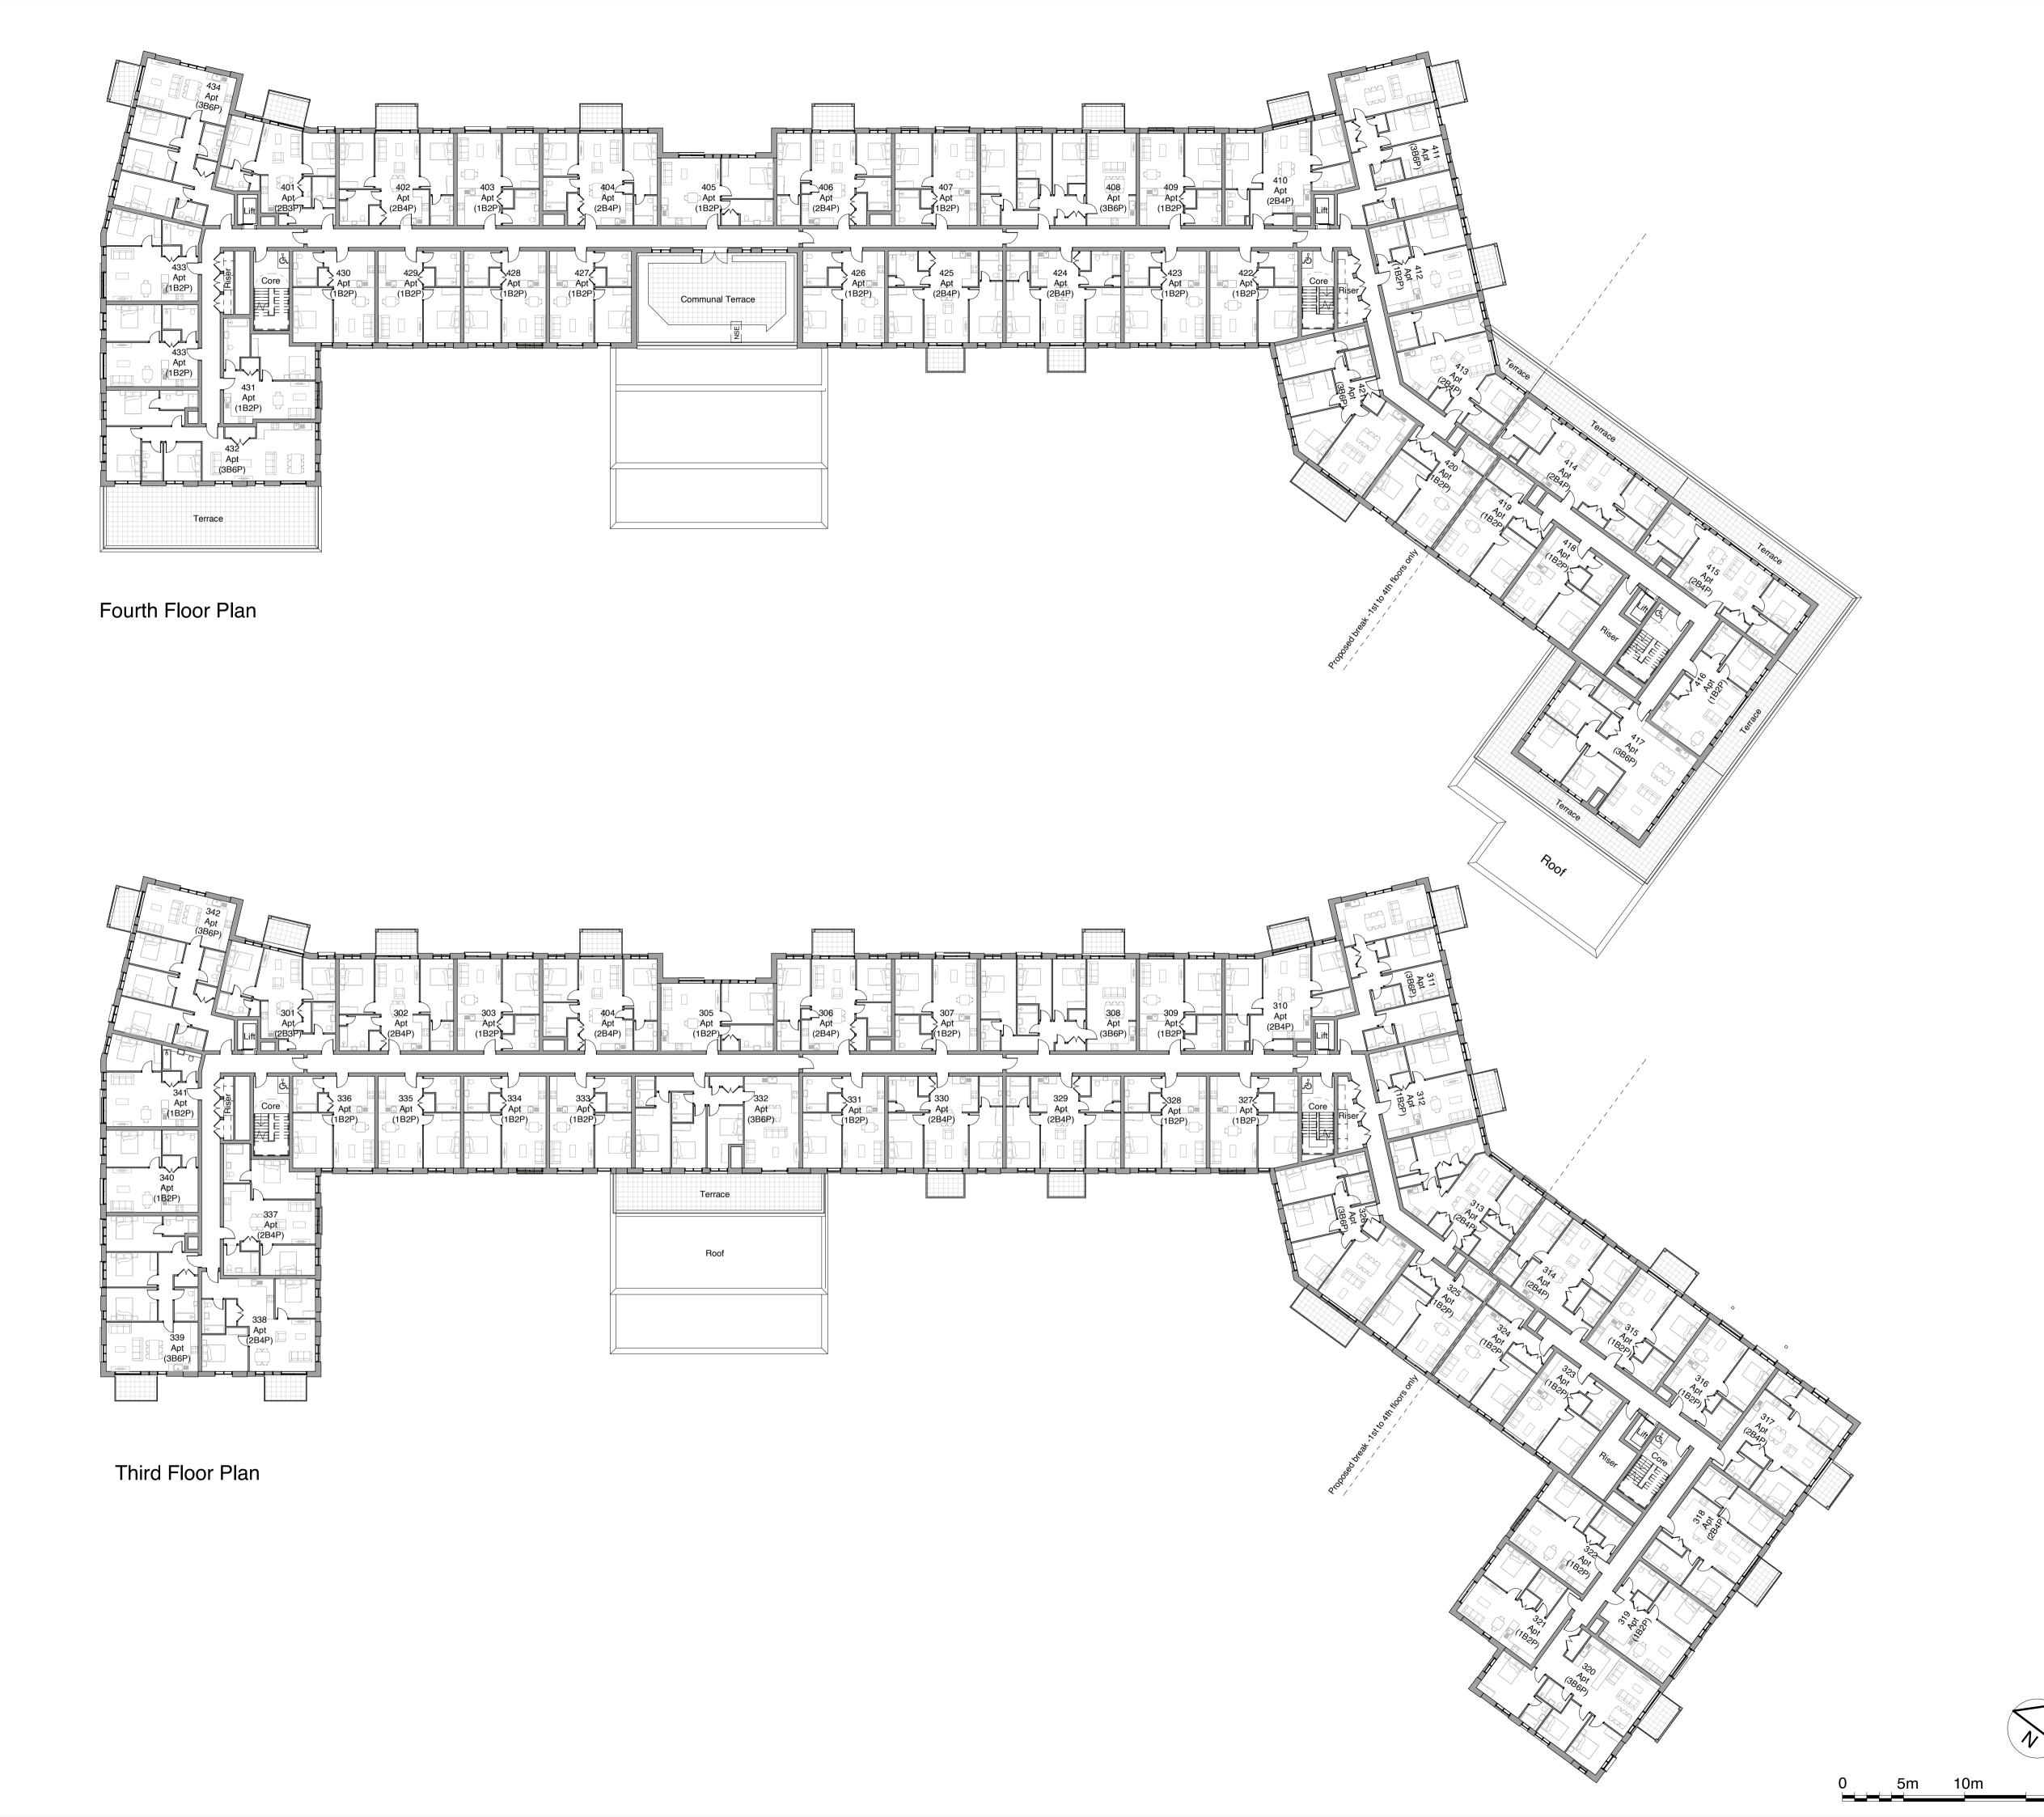

Haven Banks,

Exeter

Welbeck CP

Drawing Title:

Block C

Proposed Floor Plans (Sht 3)

Project Ref: Orig: Zone: Lev: Type: Role:Num: Rev: HREXE - PWA-C0- ZZ - DR-A-0132 - G1

Stage: Scale @ A1: 20m PLANNING 3 1:250