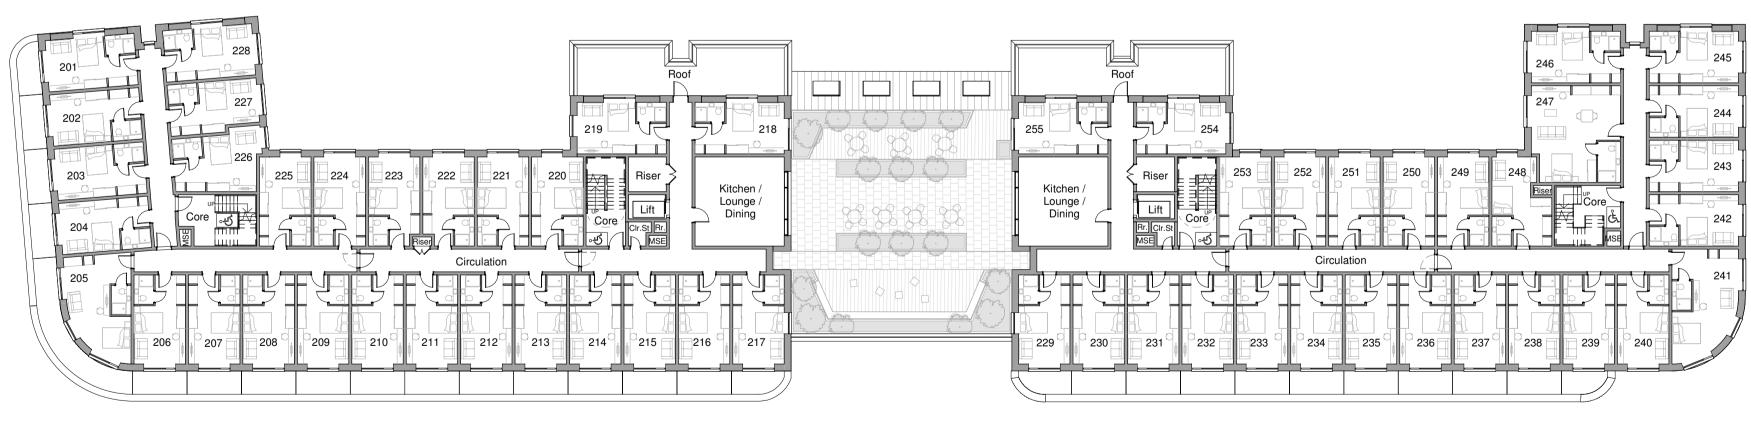

Communal Terrace Kitchen / Lounge / Dining Kitchen / Lounge / \_\_\_\_ Dining 324 325 307 308 313 🗍 🗎 314 328 🗍 329 331 332 🗍 <sup>2</sup>309 🗍 🗎 310 <sup>2</sup> 312<sup>0</sup>, 315 🗍 🗎 316 326 🗍 🗎 327 <sup>,</sup>□317 🗖 330

2nd Floor

3rd Floor

Revision Comments Planning Issue

NOTE: This drawing is generated from a federated Revit model, as such the Structural and M&E elements shown were not modelled by Piper Whitlock Architecture (PWA). PWA do not take any responsibility for the design of the other consultant information