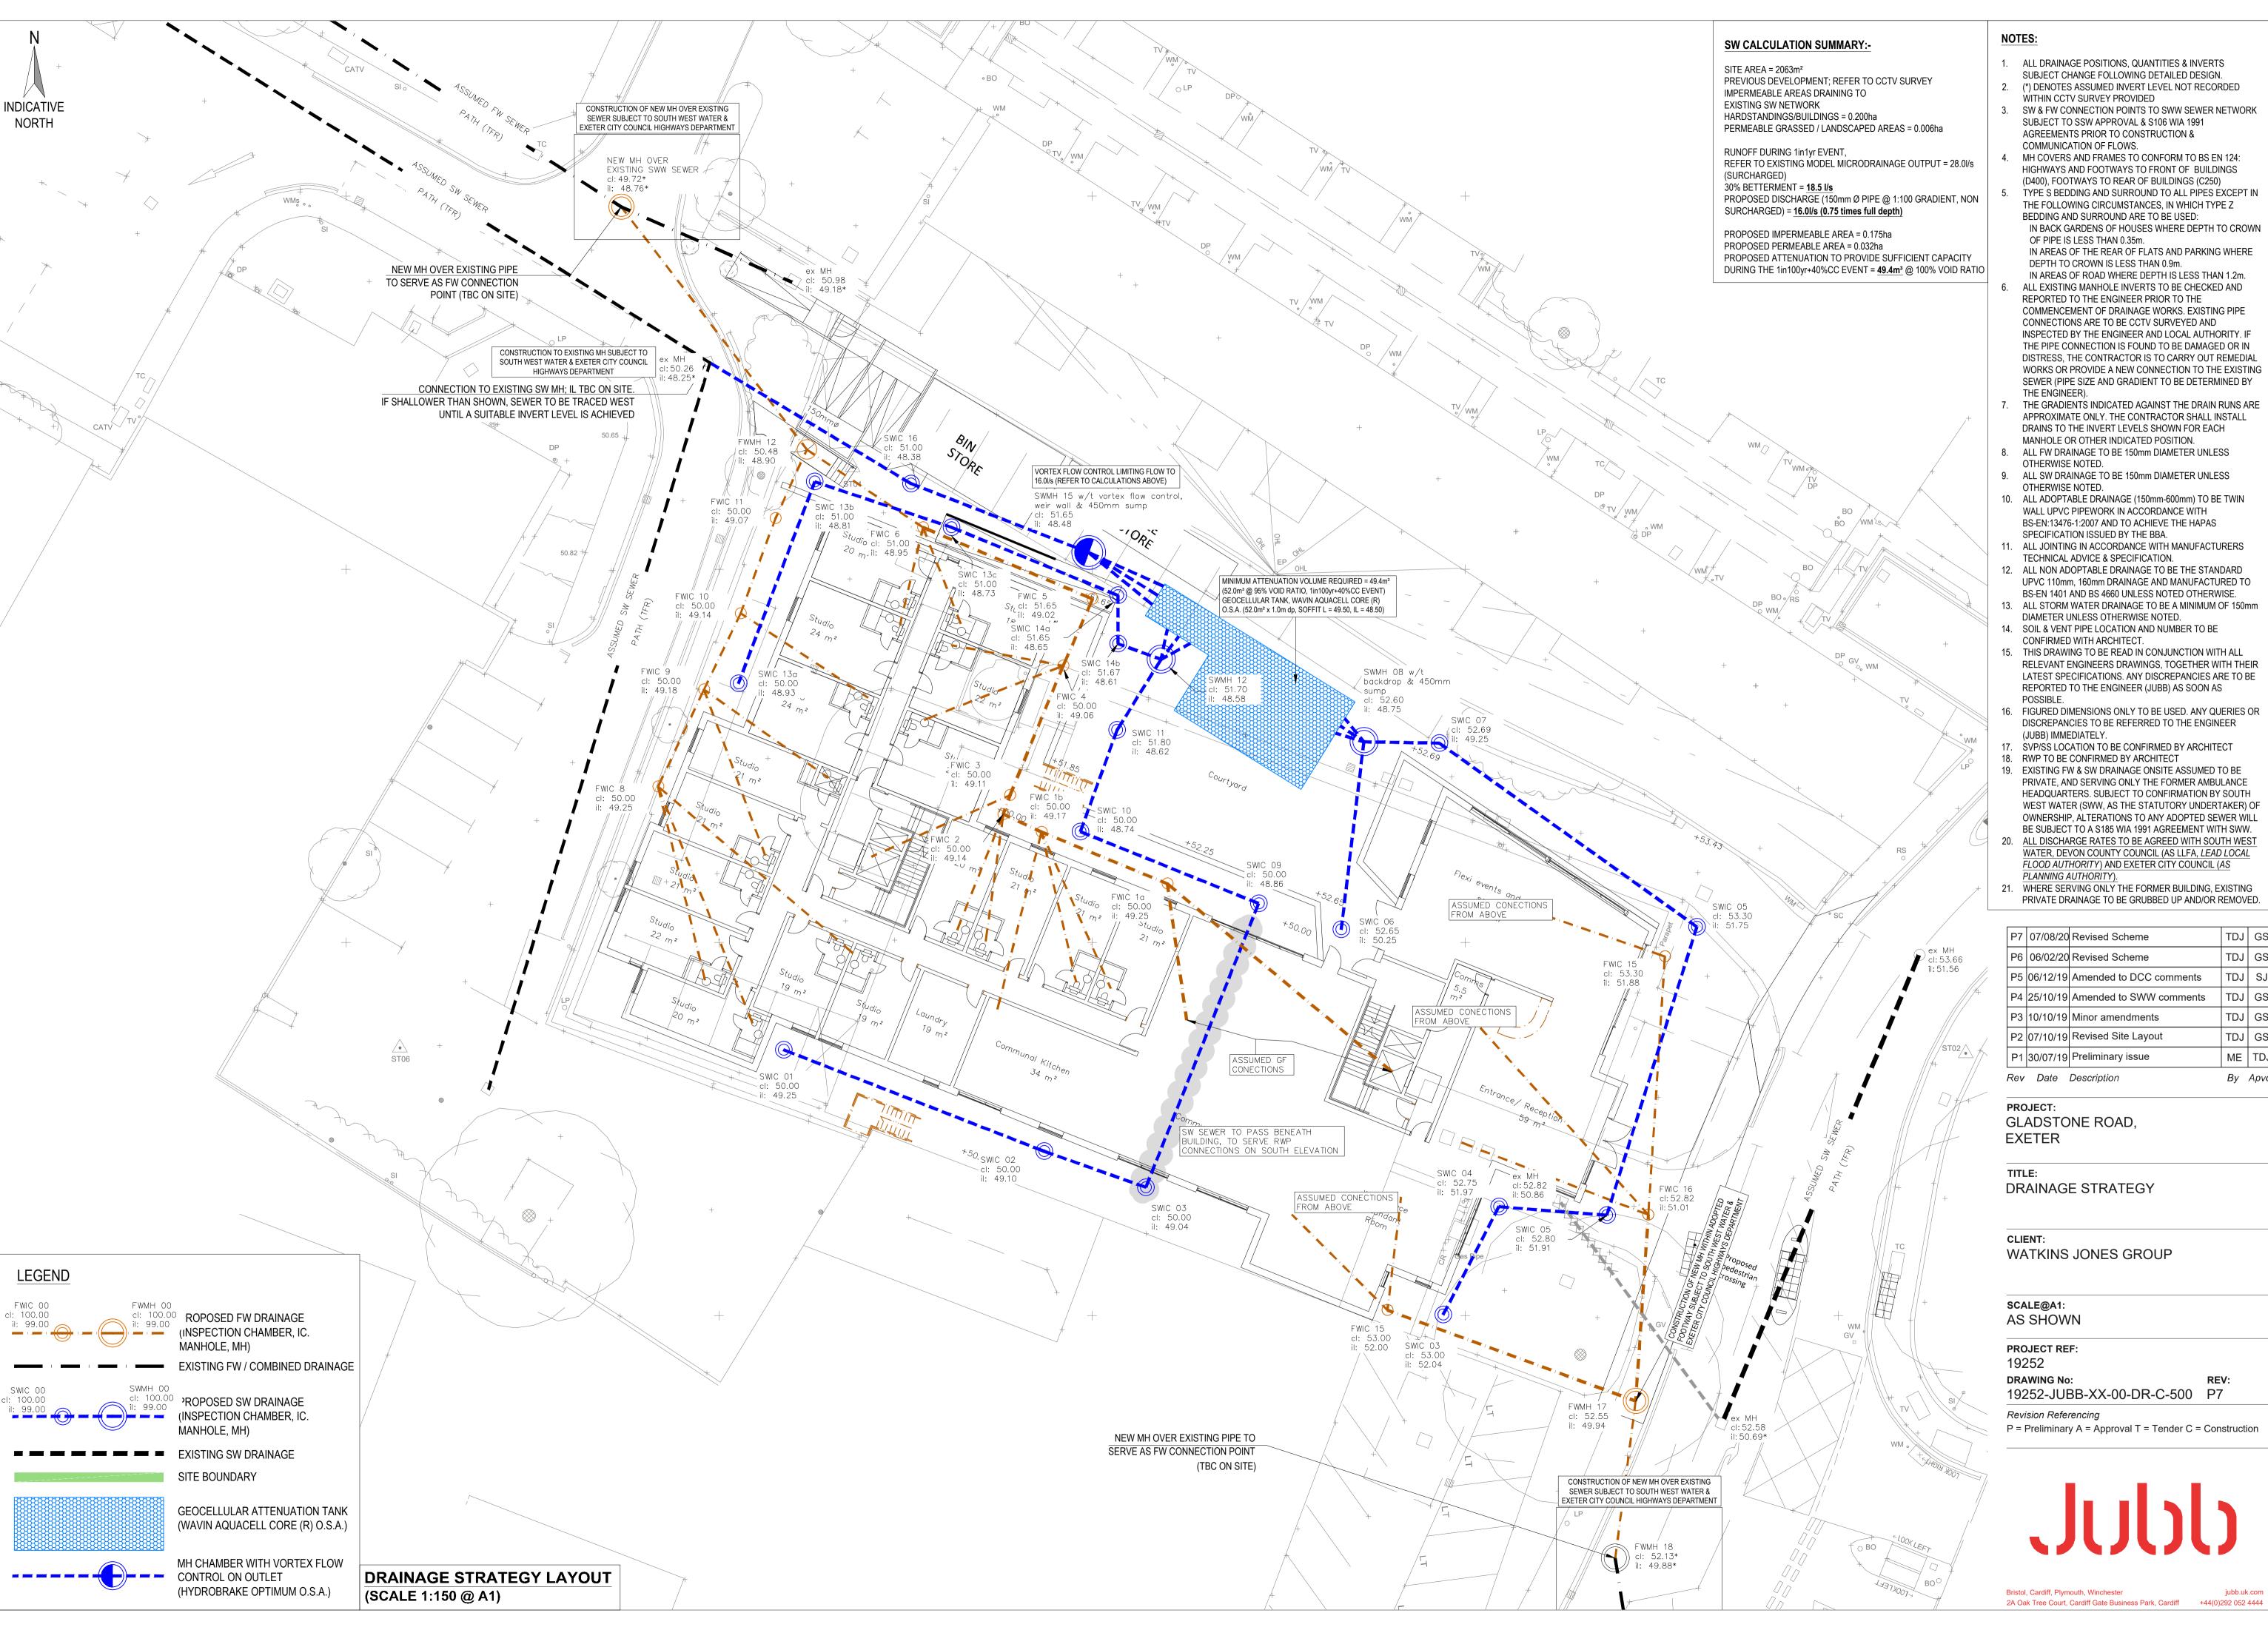

1. ALL DRAINAGE POSITIONS, QUANTITIES & INVERTS SUBJECT CHANGE FOLLOWING DETAILED DESIGN.

3. SW & FW CONNECTION POINTS TO SWW SEWER NETWORK SUBJECT TO SSW APPROVAL & S106 WIA 1991

4. MH COVERS AND FRAMES TO CONFORM TO BS EN 124: HIGHWAYS AND FOOTWAYS TO FRONT OF BUILDINGS

(D400), FOOTWAYS TO REAR OF BUILDINGS (C250) TYPE S BEDDING AND SURROUND TO ALL PIPES EXCEPT IN THE FOLLOWING CIRCUMSTANCES, IN WHICH TYPE Z BEDDING AND SURROUND ARE TO BE USED: IN BACK GARDENS OF HOUSES WHERE DEPTH TO CROWN

IN AREAS OF THE REAR OF FLATS AND PARKING WHERE DEPTH TO CROWN IS LESS THAN 0.9m. IN AREAS OF ROAD WHERE DEPTH IS LESS THAN 1.2m.

ALL EXISTING MANHOLE INVERTS TO BE CHECKED AND REPORTED TO THE ENGINEER PRIOR TO THE COMMENCEMENT OF DRAINAGE WORKS. EXISTING PIPE CONNECTIONS ARE TO BE CCTV SURVEYED AND INSPECTED BY THE ENGINEER AND LOCAL AUTHORITY. IF THE PIPE CONNECTION IS FOUND TO BE DAMAGED OR IN DISTRESS, THE CONTRACTOR IS TO CARRY OUT REMEDIAL WORKS OR PROVIDE A NEW CONNECTION TO THE EXISTING SEWER (PIPE SIZE AND GRADIENT TO BE DETERMINED BY

APPROXIMATE ONLY. THE CONTRACTOR SHALL INSTALL DRAINS TO THE INVERT LEVELS SHOWN FOR EACH MANHOLE OR OTHER INDICATED POSITION.

8. ALL FW DRAINAGE TO BE 150mm DIAMETER UNLESS

9. ALL SW DRAINAGE TO BE 150mm DIAMETER UNLESS

10. ALL ADOPTABLE DRAINAGE (150mm-600mm) TO BE TWIN

BS-EN:13476-1:2007 AND TO ACHIEVE THE HAPAS SPECIFICATION ISSUED BY THE BBA. 11. ALL JOINTING IN ACCORDANCE WITH MANUFACTURERS

TECHNICAL ADVICE & SPECIFICATION. 12. ALL NON ADOPTABLE DRAINAGE TO BE THE STANDARD

UPVC 110mm, 160mm DRAINAGE AND MANUFACTURED TO BS-EN 1401 AND BS 4660 UNLESS NOTED OTHERWISE.

13. ALL STORM WATER DRAINAGE TO BE A MINIMUM OF 150mm DIAMETER UNLESS OTHERWISE NOTED.

14. SOIL & VENT PIPE LOCATION AND NUMBER TO BE

15. THIS DRAWING TO BE READ IN CONJUNCTION WITH ALL RELEVANT ENGINEERS DRAWINGS, TOGETHER WITH THEIR LATEST SPECIFICATIONS. ANY DISCREPANCIES ARE TO BE REPORTED TO THE ENGINEER (JUBB) AS SOON AS

16. FIGURED DIMENSIONS ONLY TO BE USED. ANY QUERIES OR DISCREPANCIES TO BE REFERRED TO THE ENGINEER

17. SVP/SS LOCATION TO BE CONFIRMED BY ARCHITECT

18. RWP TO BE CONFIRMED BY ARCHITECT

19. EXISTING FW & SW DRAINAGE ONSITE ASSUMED TO BE PRIVATE, AND SERVING ONLY THE FORMER AMBULANCE HEADQUARTERS. SUBJECT TO CONFIRMATION BY SOUTH WEST WATER (SWW, AS THE STATUTORY UNDERTAKER) OF OWNERSHIP, ALTERATIONS TO ANY ADOPTED SEWER WILL BE SUBJECT TO A S185 WIA 1991 AGREEMENT WITH SWW.

WATER, DEVON COUNTY COUNCIL (AS LLFA, LEAD LOCAL FLOOD AUTHORITY) AND EXETER CITY COUNCIL (AS

WHERE SERVING ONLY THE FORMER BUILDING, EXISTING PRIVATE DRAINAGE TO BE GRUBBED UP AND/OR REMOVED.

| 07/08/20 | Revised Scheme                                           | TDJ                                                                                                                                                                                                       | GS                                                                                                                                                     |
|----------|----------------------------------------------------------|-----------------------------------------------------------------------------------------------------------------------------------------------------------------------------------------------------------|--------------------------------------------------------------------------------------------------------------------------------------------------------|
| 06/02/20 | Revised Scheme                                           | TDJ                                                                                                                                                                                                       | GS                                                                                                                                                     |
| 06/12/19 | Amended to DCC comments                                  | TDJ                                                                                                                                                                                                       | SJ                                                                                                                                                     |
| 25/10/19 | Amended to SWW comments                                  | TDJ                                                                                                                                                                                                       | GS                                                                                                                                                     |
| 10/10/19 | Minor amendments                                         | TDJ                                                                                                                                                                                                       | GS                                                                                                                                                     |
| 07/10/19 | Revised Site Layout                                      | TDJ                                                                                                                                                                                                       | GS                                                                                                                                                     |
| 30/07/19 | Preliminary issue                                        | ME                                                                                                                                                                                                        | TDJ                                                                                                                                                    |
|          | 06/02/20<br>06/12/19<br>25/10/19<br>10/10/19<br>07/10/19 | 07/08/20 Revised Scheme  06/02/20 Revised Scheme  06/12/19 Amended to DCC comments  25/10/19 Amended to SWW comments  10/10/19 Minor amendments  07/10/19 Revised Site Layout  30/07/19 Preliminary issue | 06/02/20Revised SchemeTDJ06/12/19Amended to DCC commentsTDJ25/10/19Amended to SWW commentsTDJ10/10/19Minor amendmentsTDJ07/10/19Revised Site LayoutTDJ |