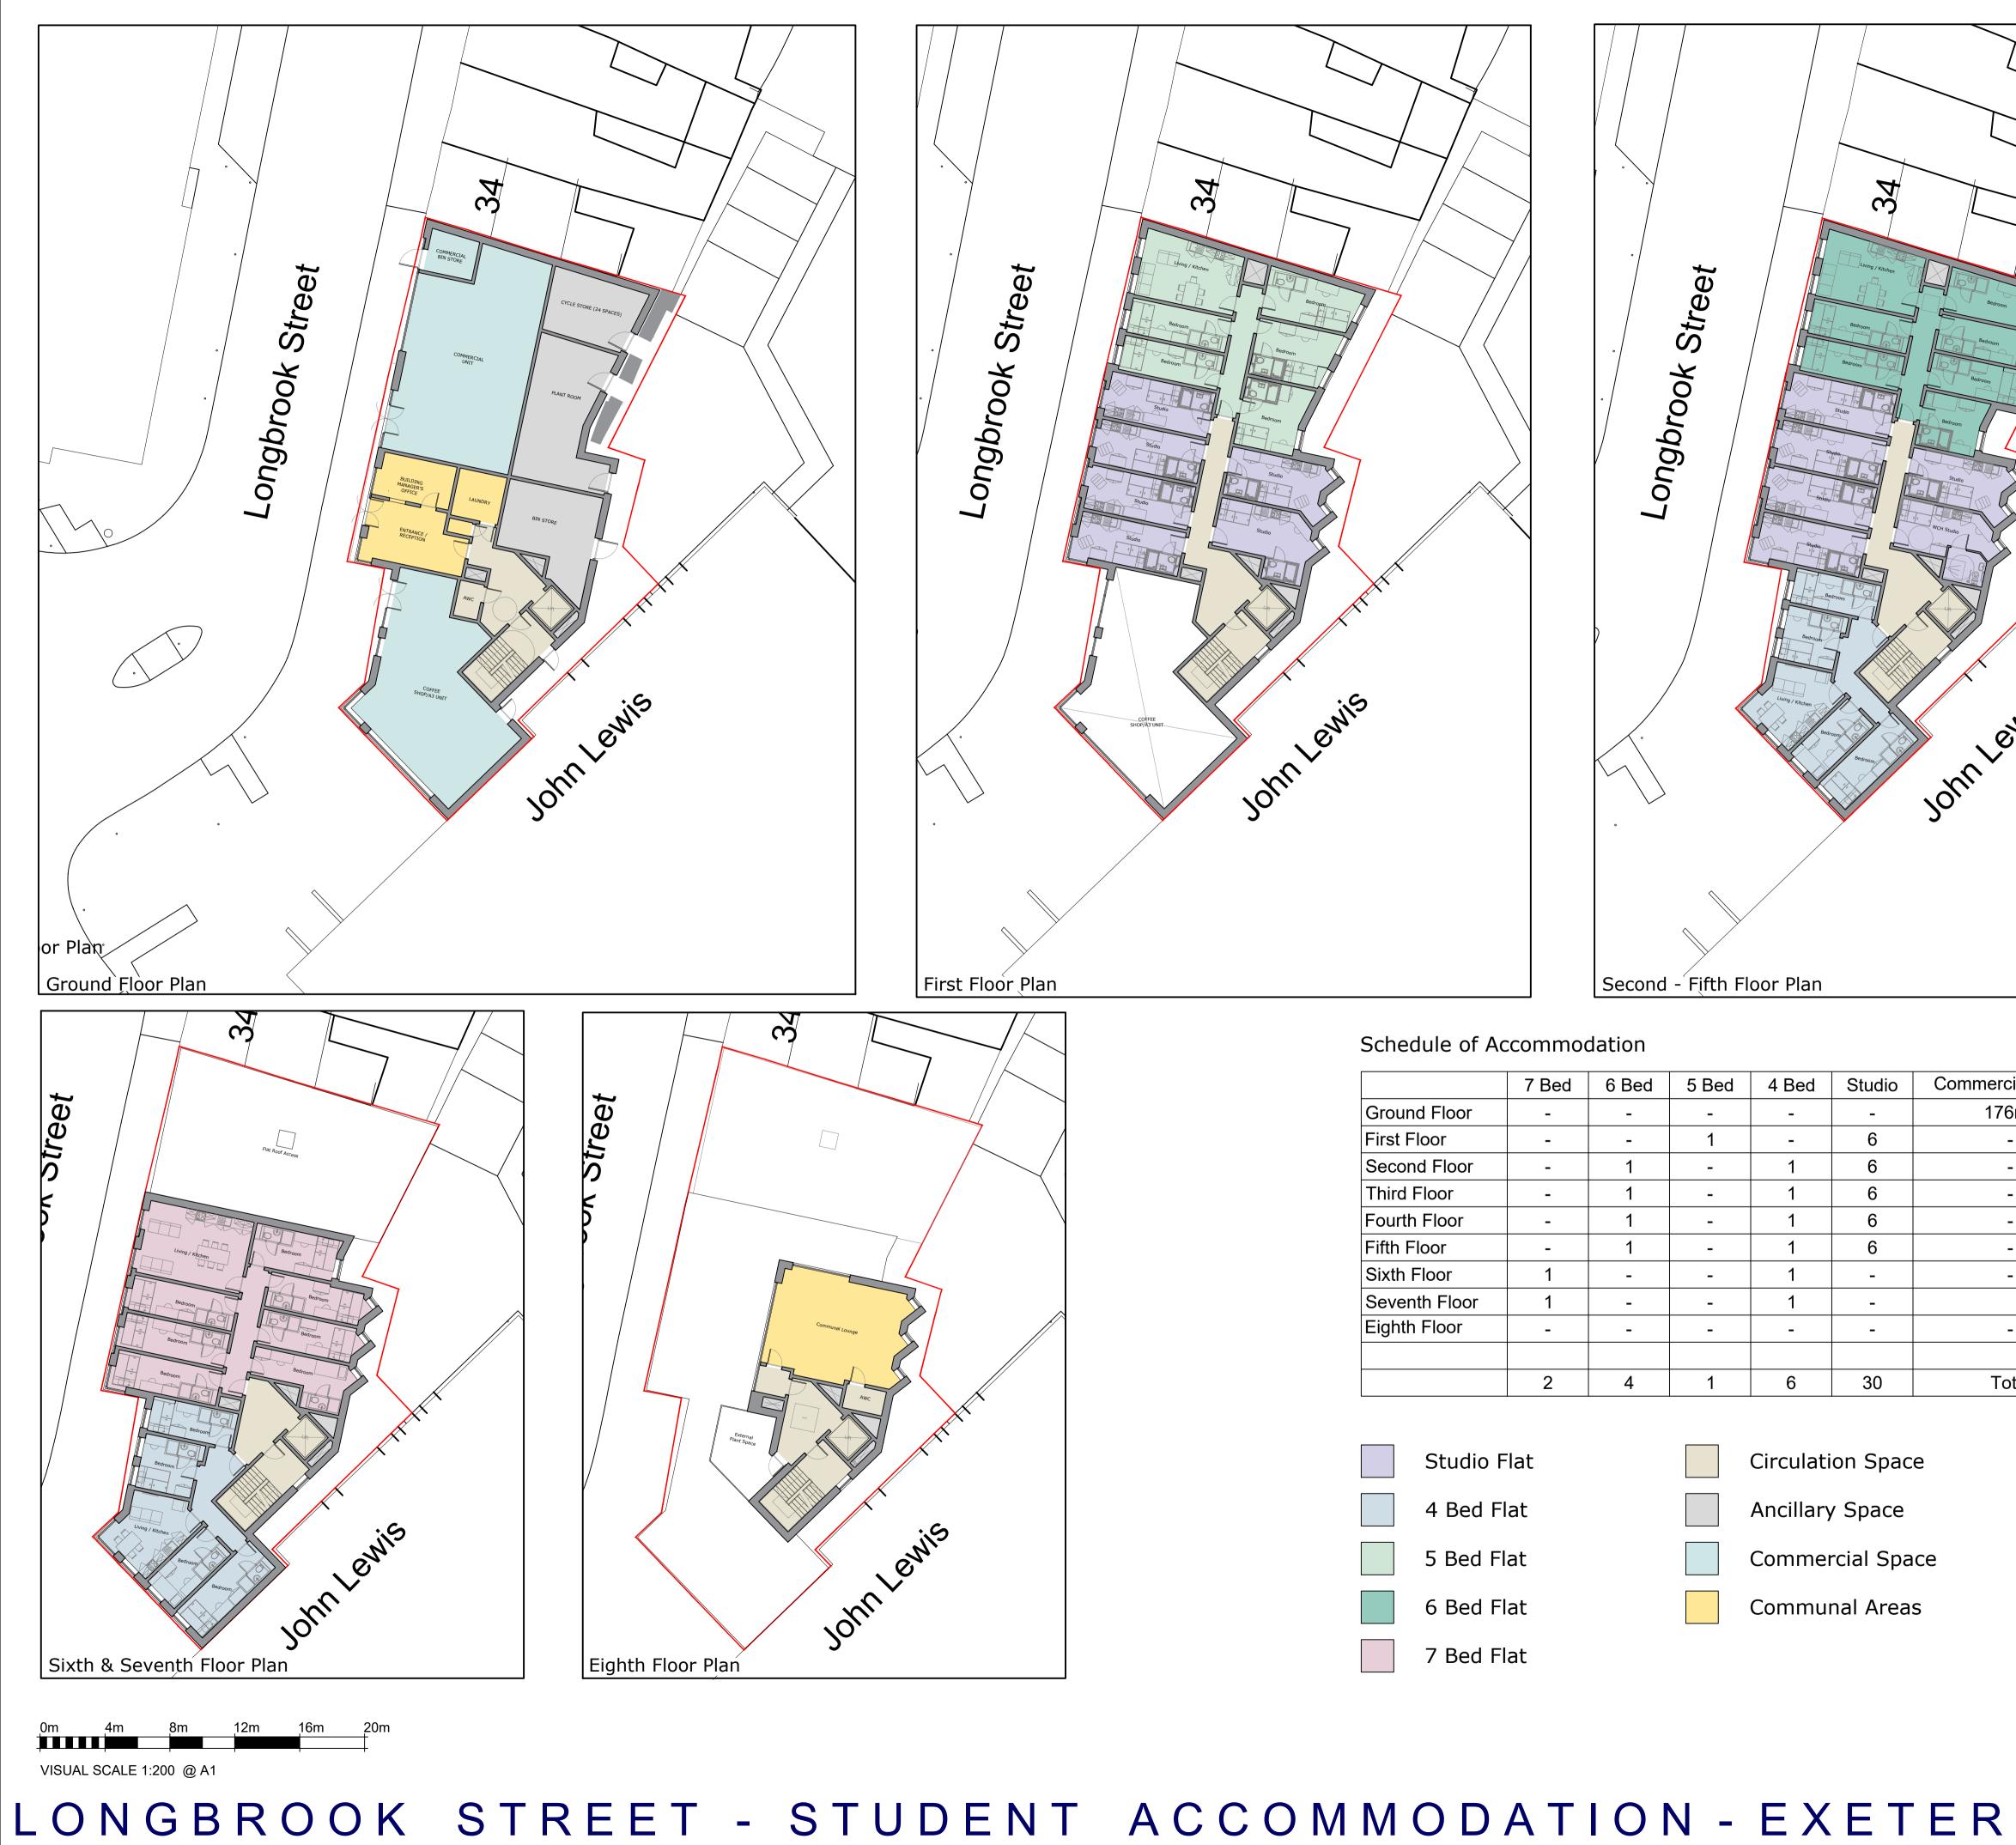

## Schedule of Accommodation

|               | 7 Bed | 6 Bed | 5 Bed | 4 Bed | Studio | Commercial Space | Total   |
|---------------|-------|-------|-------|-------|--------|------------------|---------|
| Ground Floor  | -     | -     | -     | -     | -      | 176m²            |         |
| First Floor   | -     | -     | 1     | -     | 6      | -                | 11      |
| Second Floor  | -     | 1     | -     | 1     | 6      | -                | 16      |
| Third Floor   | -     | 1     | -     | 1     | 6      | -                | 16      |
| Fourth Floor  | -     | 1     | -     | 1     | 6      | -                | 16      |
| Fifth Floor   | -     | 1     | -     | 1     | 6      | -                | 16      |
| Sixth Floor   | 1     | -     | -     | 1     | -      | -                | 11      |
| Seventh Floor | 1     | -     | -     | 1     | -      |                  | 11      |
| Eighth Floor  | -     | -     | -     | -     | -      | -                | -       |
|               |       |       |       |       |        |                  |         |
|               | 2     | 4     | 1     | 6     | 30     | Total            | 97 Beds |