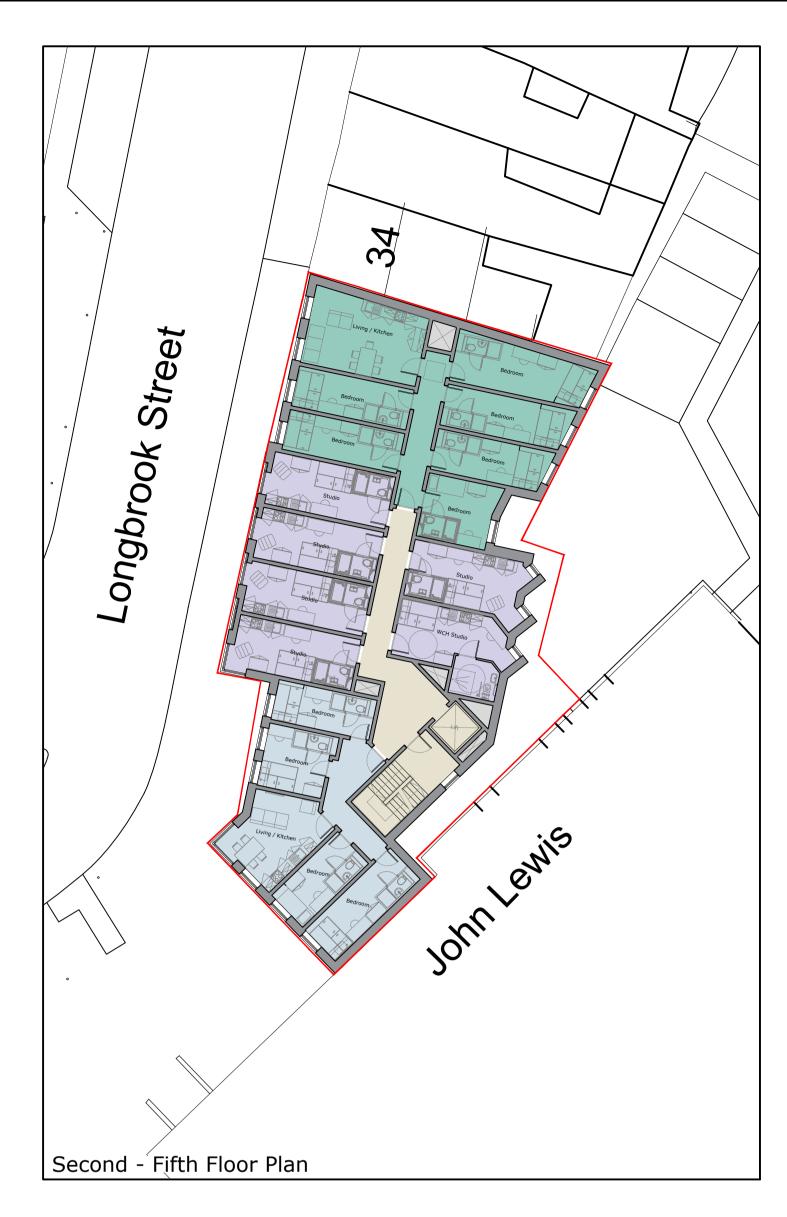

## Schedule of Accommodation

|               | 7 Bed | 6 Bed | 5 Bed | 4 Bed | Studio | Commercial Space | Total   |
|---------------|-------|-------|-------|-------|--------|------------------|---------|
| Ground Floor  | -     | -     | -     | -     | -      | 176m²            |         |
| First Floor   | -     | -     | 1     | -     | 6      | -                | 11      |
| Second Floor  | -     | 1     | -     | 1     | 6      | -                | 16      |
| Third Floor   | -     | 1     | -     | 1     | 6      | -                | 16      |
| Fourth Floor  | -     | 1     | -     | 1     | 6      | -                | 16      |
| Fifth Floor   | -     | 1     | -     | 1     | 6      | -                | 16      |
| Sixth Floor   | 1     | -     | -     | 1     | -      | -                | 11      |
| Seventh Floor | 1     | -     | -     | 1     | -      |                  | 11      |
| Eighth Floor  | -     | -     | -     | -     | -      | -                | -       |
|               |       |       |       |       |        |                  |         |
|               | 2     | 4     | 1     | 6     | 30     | Total            | 97 Beds |