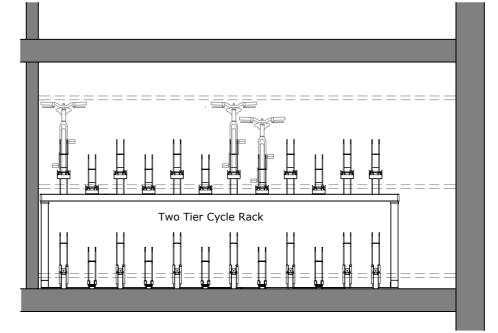

VISUAL SCALE 1:50 @ A2

SECTION B-B

TWO TIER CYCLE RACK

| (A)     | Width:                                                | 2330mm |  |
|---------|-------------------------------------------------------|--------|--|
| (B)     | Recommended<br>Minimum Width For<br>Operation:        | 2555mm |  |
| (C)     | Depth:                                                | 1887mm |  |
| (D)     | Recommended<br>Minimum Depth For<br>Operation:        | 3700mm |  |
| (E)     | Height:                                               | 1836mm |  |
| (F)     | Recommended<br>Minimum Height<br>For Operation:       | 2765mm |  |
| (G)     | Recommended<br>Minimum Clearance<br>In Product Width: | 143mm  |  |
| <u></u> | 42 6                                                  |        |  |