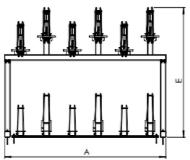

VISUAL SCALE 1:50 @ A2

SECTION B-B

TWO TIER CYCLE RACK

| (A)     | Width:                                                | 2330mm |  |
|---------|-------------------------------------------------------|--------|--|
| (B)     | Recommended<br>Minimum Width For<br>Operation:        | 2555mm |  |
| (C)     | Depth:                                                | 1887mm |  |
| (D)     | Recommended<br>Minimum Depth For<br>Operation:        | 3700mm |  |
| (E)     | Height:                                               | 1836mm |  |
| (F)     | Recommended<br>Minimum Height<br>For Operation:       | 2765mm |  |
| (G)     | Recommended<br>Minimum Clearance<br>In Product Width: | 143mm  |  |
| <u></u> | 42 6                                                  |        |  |