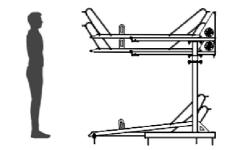

VISUAL SCALE 1:50 @ A2

SECTION B-B

TWO TIER CYCLE RACK

| (A)     | Width:                                                | 2330mm |  |
|---------|-------------------------------------------------------|--------|--|
| (B)     | Recommended<br>Minimum Width For<br>Operation:        | 2555mm |  |
| (C)     | Depth:                                                | 1887mm |  |
| (D)     | Recommended<br>Minimum Depth For<br>Operation:        | 3700mm |  |
| (E)     | Height:                                               | 1836mm |  |
| (F)     | Recommended<br>Minimum Height<br>For Operation:       | 2765mm |  |
| (G)     | Recommended<br>Minimum Clearance<br>In Product Width: | 143mm  |  |
| <u></u> | 42 6                                                  |        |  |

Storage: 12no. Cycles

PLEASE NOTE: Product dimensions given are correct at time of publishing March 2022. All dimensions are in millimetres and capacities in litres and don't form any part of the contract.