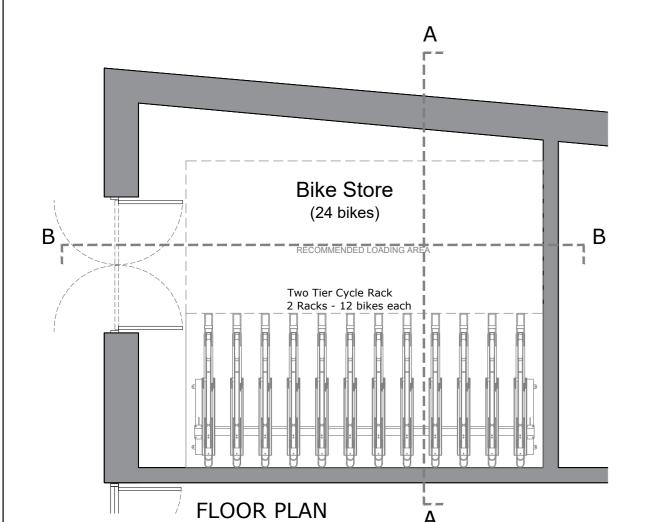

Storage: 12no. Cycles

PLEASE NOTE: Product dimensions given are correct at time of publishing March 2022. All dimensions are in millimetres and capacities in litres and don't form any part of the contract.