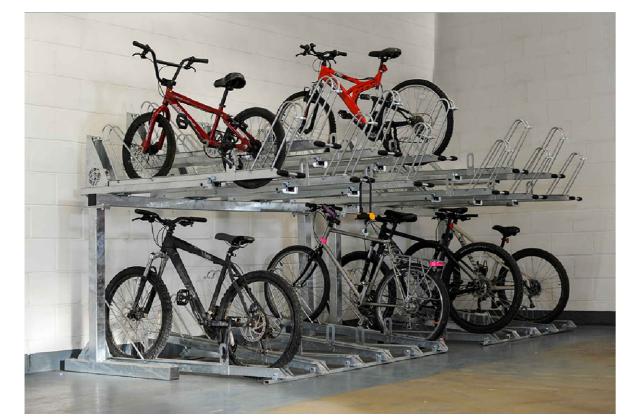

VISUAL SCALE 1:50 @ A2







SECTION B-B



TWO TIER CYCLE RACK

| (A)     | Width:                                                | 2330mm |  |
|---------|-------------------------------------------------------|--------|--|
| (B)     | Recommended<br>Minimum Width For<br>Operation:        | 2555mm |  |
| (C)     | Depth:                                                | 1887mm |  |
| (D)     | Recommended<br>Minimum Depth For<br>Operation:        | 3700mm |  |
| (E)     | Height:                                               | 1836mm |  |
| (F)     | Recommended<br>Minimum Height<br>For Operation:       | 2765mm |  |
| (G)     | Recommended<br>Minimum Clearance<br>In Product Width: | 143mm  |  |
| <u></u> | 42 6                                                  |        |  |

Storage: 12no. Cycles

PLEASE NOTE: Product dimensions g