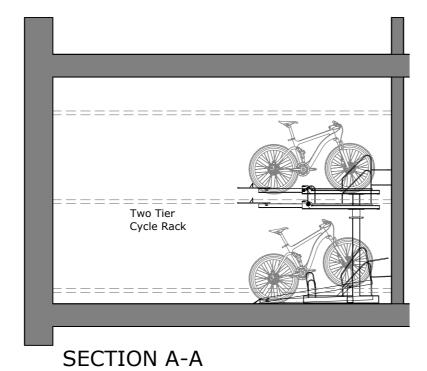

Storage: 12no. Cycles

PLEASE NOTE: Product dimensions given are correct at time of publishing March 2022. All dimensions are in millimetres and capacities in litres and don't form any part of the contract.