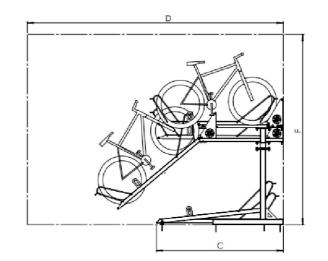

VISUAL SCALE 1:50 @ A2

SECTION B-B

TWO TIER CYCLE RACK

| (A)     | Width:                                                | 2330mm |  |
|---------|-------------------------------------------------------|--------|--|
| (B)     | Recommended<br>Minimum Width For<br>Operation:        | 2555mm |  |
| (C)     | Depth:                                                | 1887mm |  |
| (D)     | Recommended<br>Minimum Depth For<br>Operation:        | 3700mm |  |
| (E)     | Height:                                               | 1836mm |  |
| (F)     | Recommended<br>Minimum Height<br>For Operation:       | 2765mm |  |
| (G)     | Recommended<br>Minimum Clearance<br>In Product Width: | 143mm  |  |
| <u></u> | 42 6                                                  |        |  |

Storage: 12no. Cycles

PLEASE NOTE: Product dimensions given are correct at time of publishing March 2022. All dimensions are in millimetres and capacities in litres and don't form any part of the contract.