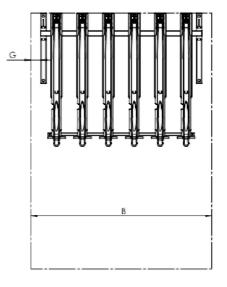

VISUAL SCALE 1:50 @ A2

SECTION B-B

TWO TIER CYCLE RACK

| (A)     | Width:                                                | 2330mm |  |
|---------|-------------------------------------------------------|--------|--|
| (B)     | Recommended<br>Minimum Width For<br>Operation:        | 2555mm |  |
| (C)     | Depth:                                                | 1887mm |  |
| (D)     | Recommended<br>Minimum Depth For<br>Operation:        | 3700mm |  |
| (E)     | Height:                                               | 1836mm |  |
| (F)     | Recommended<br>Minimum Height<br>For Operation:       | 2765mm |  |
| (G)     | Recommended<br>Minimum Clearance<br>In Product Width: | 143mm  |  |
| <u></u> | 42 6                                                  |        |  |