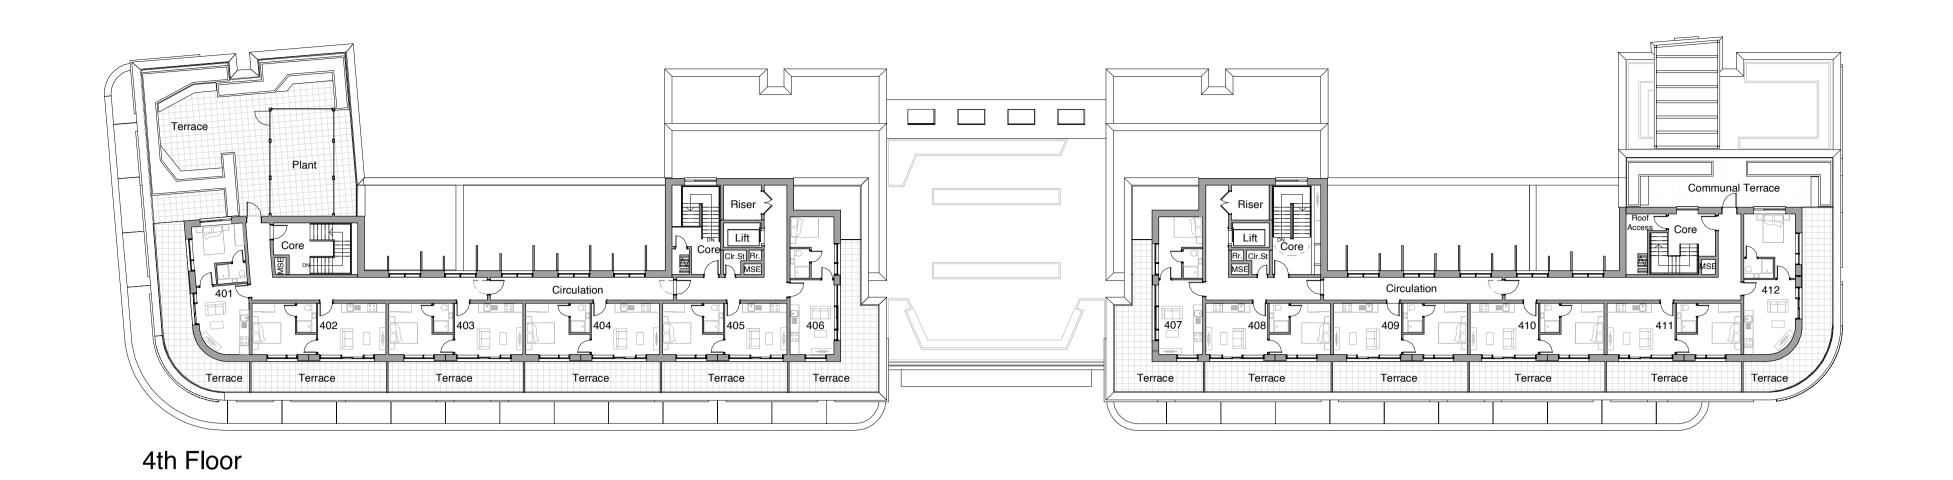

2nd Floor

Revision Comments Planning Issue 29-07-2022 JW AM G2 Revised Planning Issue

PWA Code:

Notes: Use annotated dimensions only. All dimensions in millimeters unless otherwise stated. This drawing is to be read in conjunction with all other related material. Any discrepancies, conflicts or errors must be reported to Piper Whitlock Architecture before commencing work.

Drawing Title: Block D Proposed Floor Plans (Sht 2)

Welbeck CP

PLANNING

Project Ref: Orig: Zone: Lev: Type: Role: Num: Rev: HREXE - PWA-D0- ZZ -DR-A-0141 -G2

3 1:250

PW PIPER WHITLOCK

Haven Banks,

Exeter