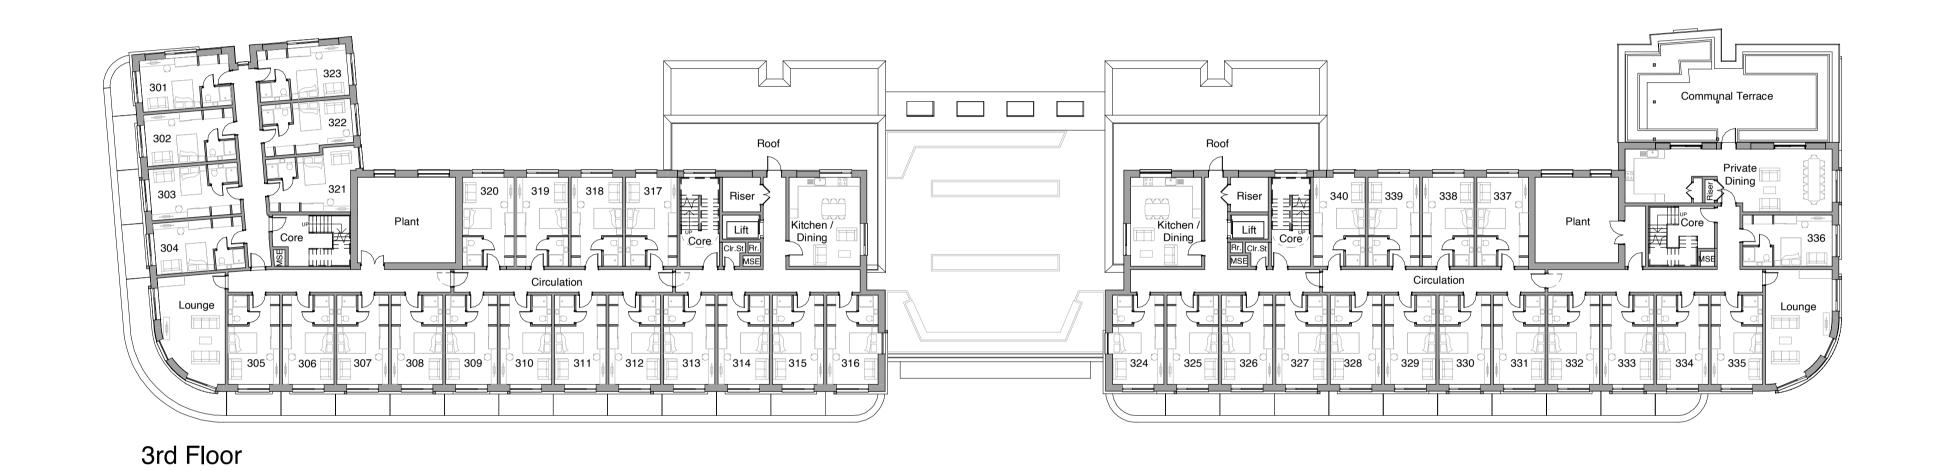

Drawing Title: Block D Proposed Floor Plans (Sht 2)

Welbeck CP

PLANNING

Project Ref: Orig: Zone: Lev: Type: Role: Num: Rev: HREXE - PWA-D0- ZZ -DR-A-0141 -G2

3 1:250

PW PIPER WHITLOCK

Haven Banks,

Exeter