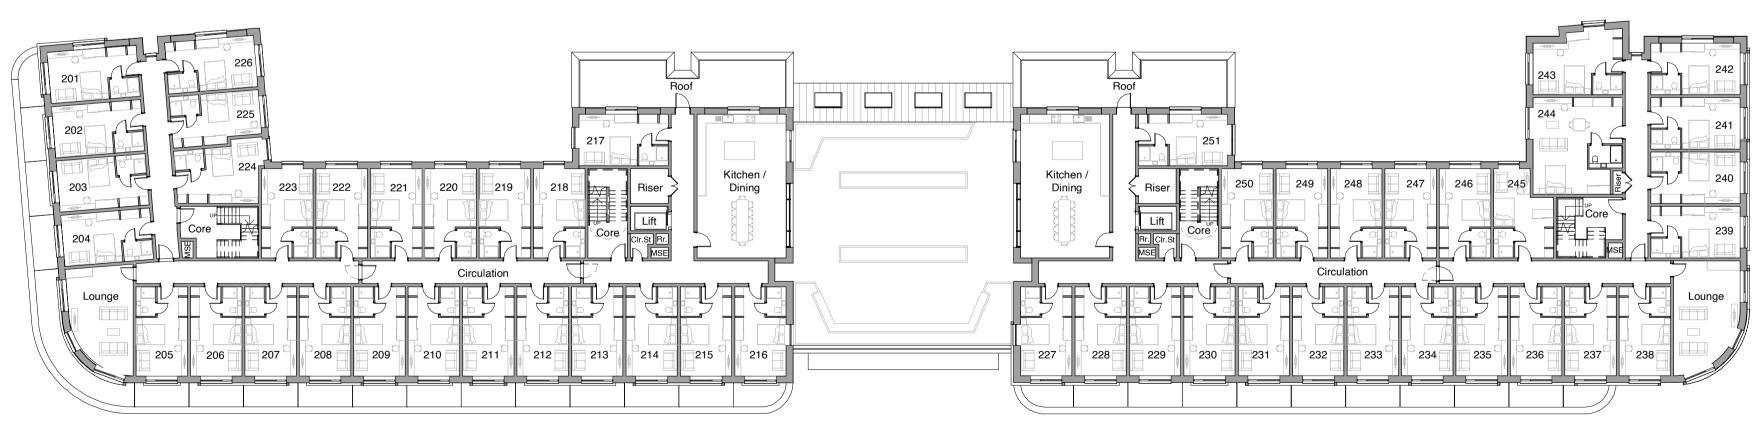

2nd Floor

Revision Comments Planning Issue 29-07-2022 JW AM G2 Revised Planning Issue

PWA Code:

Notes: Use annotated dimensions only. All dimensions in millimeters unless otherwise stated. This drawing is to be read in conjunction with all other related material. Any discrepancies, conflicts or errors must be reported to Piper Whitlock Architecture before commencing work.

Drawing Title: Block D Proposed Floor Plans (Sht 2)

Welbeck CP

PLANNING

Project Ref: Orig: Zone: Lev: Type: Role: Num: Rev: HREXE - PWA-D0- ZZ -DR-A-0141 -G2

3 1:250

PW PIPER WHITLOCK

Haven Banks,

Exeter