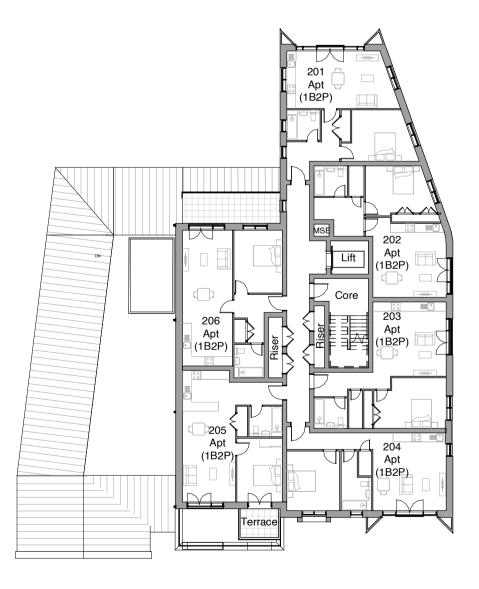

Third Floor

Fourth Floor

Roof

Second Floor First Floor

Revision Comments NOTE: This drawing is generated from a federated Revit model, as 29-07-2022 EL AM Planning Submission G2 Revised Planning Issue 16-02-2023 EL AM such the Structural and M&E elements shown were not modelled by Piper Whitlock Architecture (PWA). PWA do not take any responsibility for the design of the other consultant information

referenced into PWA's drawing and all such information should be sourced/interrogated from drawings/ models provided by the companies responsible for their creation.

**Ground Floor** 

Project Ref: Orig: Zone: Lev: Type: Role: Num: Rev: HREXE - PWA-A0- ZZ - DR-A-0110 - G2 PLANNING

Drawing Title: Block A Proposed Floor Plans

Stage: Scale @ A1:

3 1:250

Welbeck CP

Haven Banks, Exeter