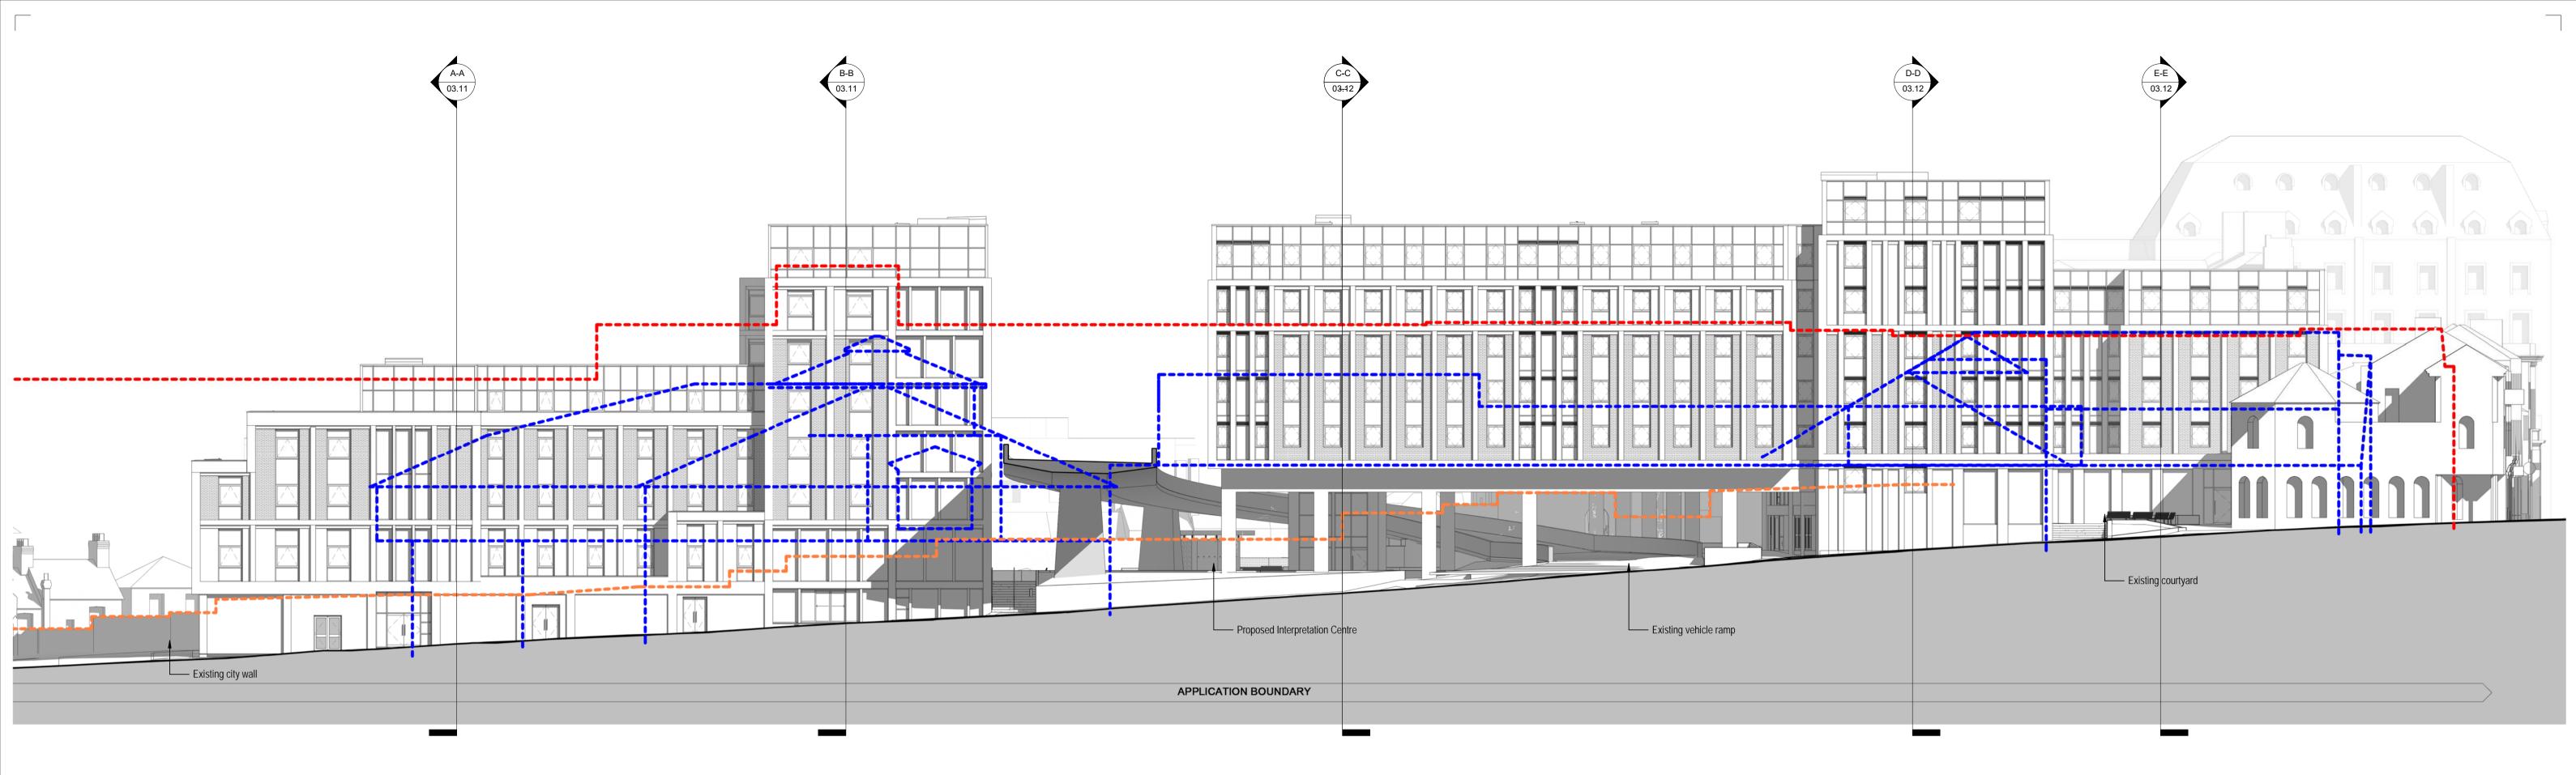

## Proposed South East (Paul Street) Elevation

PROJECT TITLE

Harlequins Centre

DETAIL

| Dranaad | <b>CC</b> | and | CV |
|---------|-----------|-----|----|

| Proposed SE and SW Elevations                                   |                                                                                                                               |                    |  |  |  |  |  |
|-----------------------------------------------------------------|-------------------------------------------------------------------------------------------------------------------------------|--------------------|--|--|--|--|--|
| DRAWING NUMBER (PROJECT-ORIGINATOR-ZONE-LEVEL-TYPE-ROLE-NUMBER) |                                                                                                                               |                    |  |  |  |  |  |
| EHQ- LHC - ZZ - ZZ - DR - AR - 04.10                            |                                                                                                                               |                    |  |  |  |  |  |
| S2                                                              | Planning Issue                                                                                                                |                    |  |  |  |  |  |
| REVISION                                                        | DATE                                                                                                                          | SCALE              |  |  |  |  |  |
| C02                                                             | 10/10/19                                                                                                                      | 1 : 200@A1         |  |  |  |  |  |
| FIGURED DIMENSIONS                                              | CHECK ALL DIMENSIONS ON SITE - ONLY<br>ARE TO BE WORKED FROM - DISCREPANCIES<br>D THE ARCHITECT BEFORE PROCEEDING<br>JPYRIGHT | LHC PROJECT NUMBER |  |  |  |  |  |