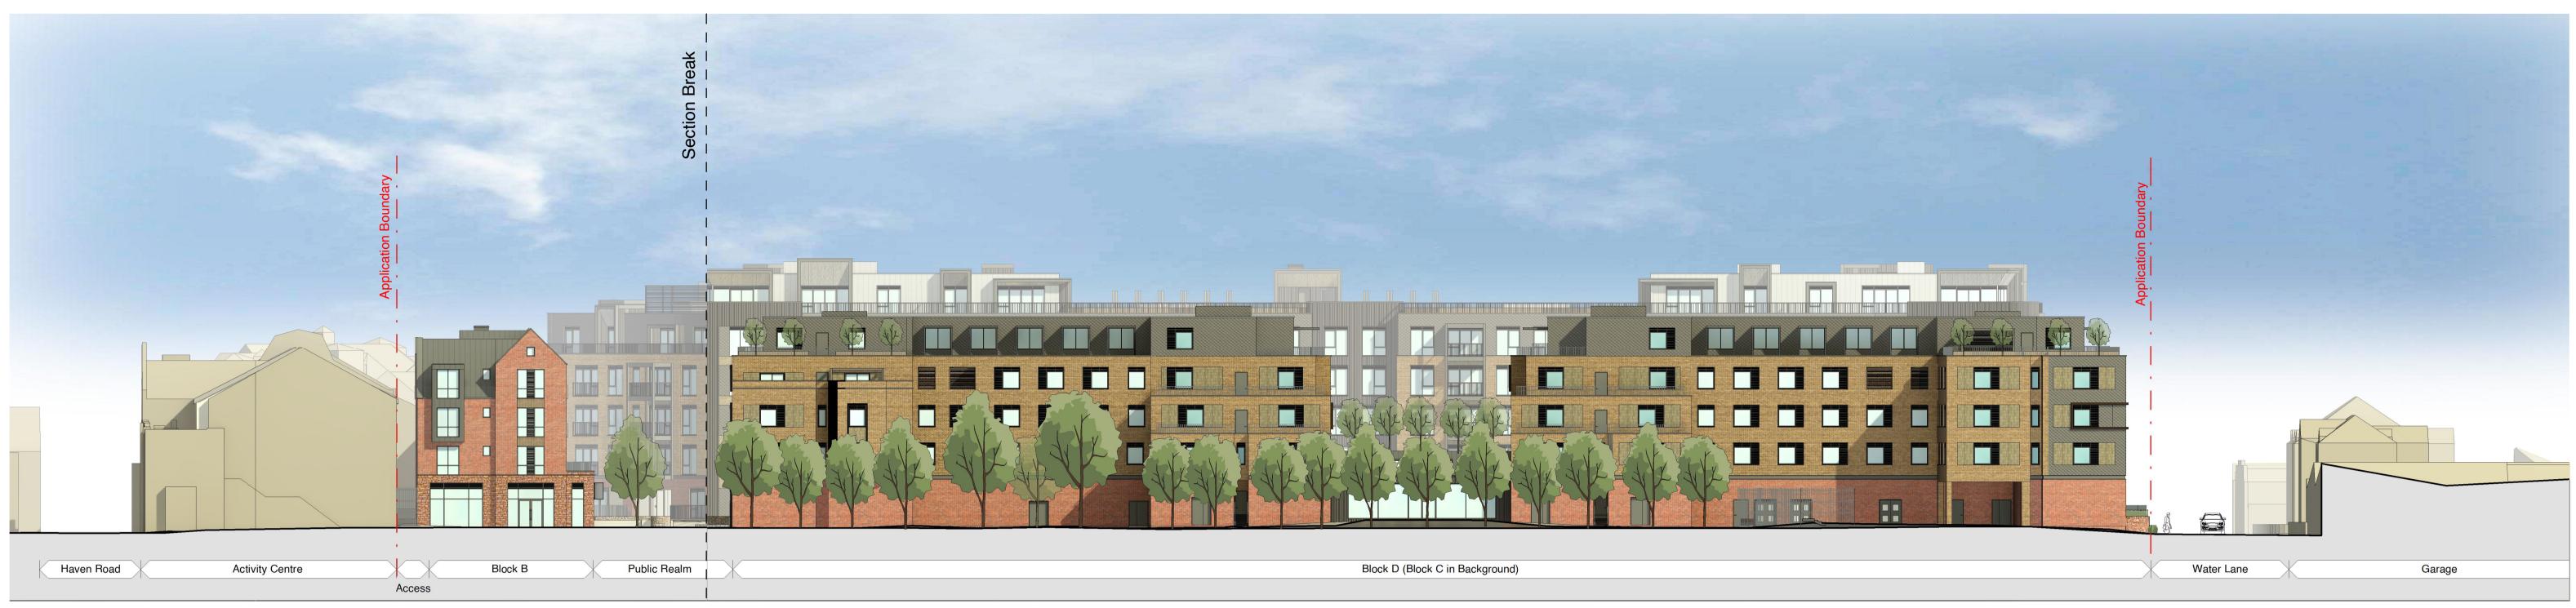

Street Elevation 5



## Street Elevation 6



| Drawing Title:                                      |                                              | Project:                                                                                                                                                                               |  |
|-----------------------------------------------------|----------------------------------------------|----------------------------------------------------------------------------------------------------------------------------------------------------------------------------------------|--|
| Proposed                                            |                                              | Haven Banks,