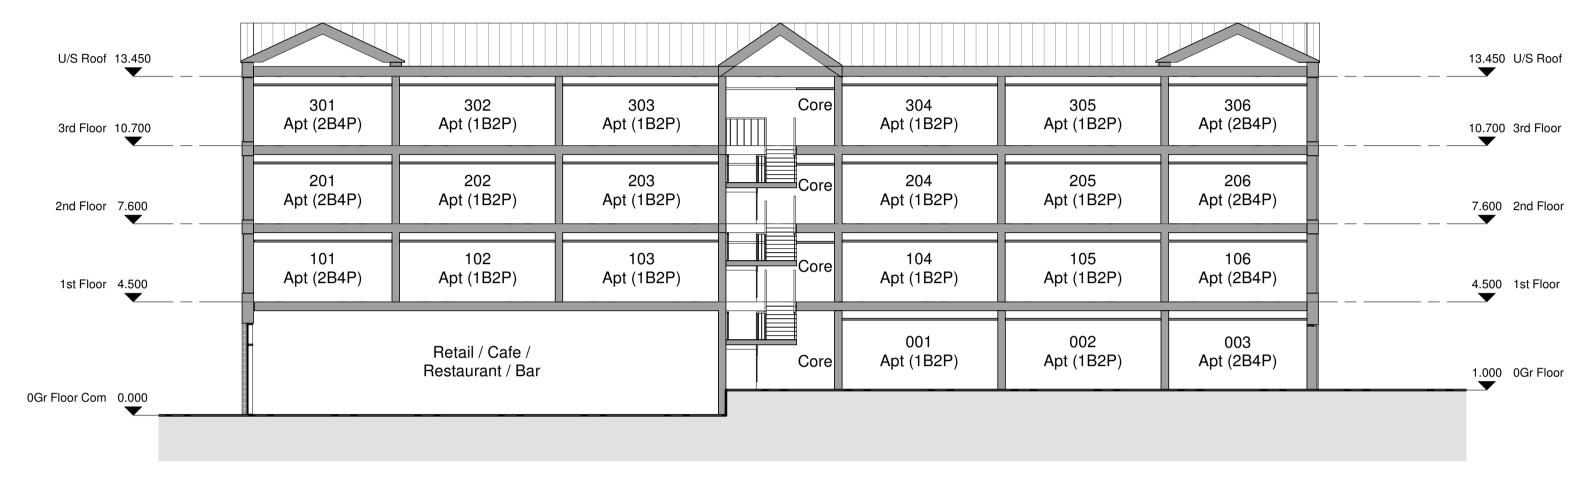

Block B - Section A-A
1:150

1:150

Revision Comments
G1 Planning Issue Date Dr Ch
29-07-2022 JW AM NOTE: This drawing is generated from a federated Revit model, as such the Structural and M&E elements shown were not modelled by Piper Whitlock Architecture (PWA). PWA do not take any other consultant information

PWA Code:

Notes: Use annotated dimensions only. All dimensions in millimeters unless otherwise stated. This drawing is to be read in conjunction with all other related material. Any discrepancies, conflicts or errors must be reported to Piper Whitlock Architecture before commencing work.

Drawing Title: Proposed Block B Sections

Welbeck CP Project Ref: Orig: Zone: Lev: Type: Role: Num: Rev: HREXE - PWA-B0 - ZZ - DR- A - 0320 - G1

Haven Banks, Exeter

Stage: Scale @ A1:

3 As indicated © Piper Whitlock Architecture Ltd, 2nd Floor, Anglo St. James House, 39a Southgate Street, Winchester, Hampshire SO23 9EH Tel: 01962 843586, Email: enquiries@piperwhitlock.co.uk, www.piperwhitlock.co.uk PLANNING