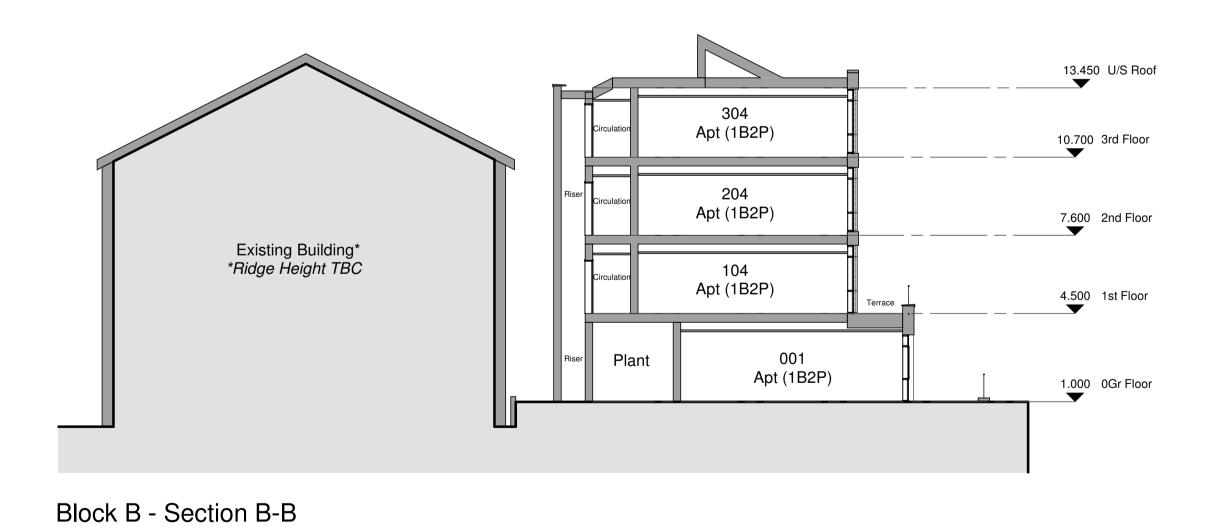

Block B - Section A-A
1:150

1:150

Revision Comments
G1 Planning Issue Date Dr Ch
29-07-2022 JW AM NOTE: This drawing is generated from a federated Revit model, as such the Structural and M&E elements shown were not modelled by Piper Whitlock Architecture (PWA). PWA do not take any other consultant information

PWA Code:

Notes: Use annotated dimensions only. All dimensions in millimeters unless otherwise stated. This drawing is to be read in conjunction with all other related material. Any discrepancies, conflicts or errors must be reported to Piper Whitlock Architecture before commencing work.

Drawing Title: Proposed Block B Sections

Welbeck CP Project Ref: Orig: Zone: Lev: Type: Role: Num: Rev: HREXE - PWA-B0 - ZZ - DR- A - 0320 - G1

Haven Banks, Exeter

Stage: Scale @ A1:

3 As indicated © Piper Whitlock Architecture Ltd, 2nd Floor, Anglo St. James House, 39a Southgate Street, Winchester, Hampshire SO23 9EH Tel: 01962 843586, Email: enquiries@piperwhitlock.co.uk, www.piperwhitlock.co.uk PLANNING