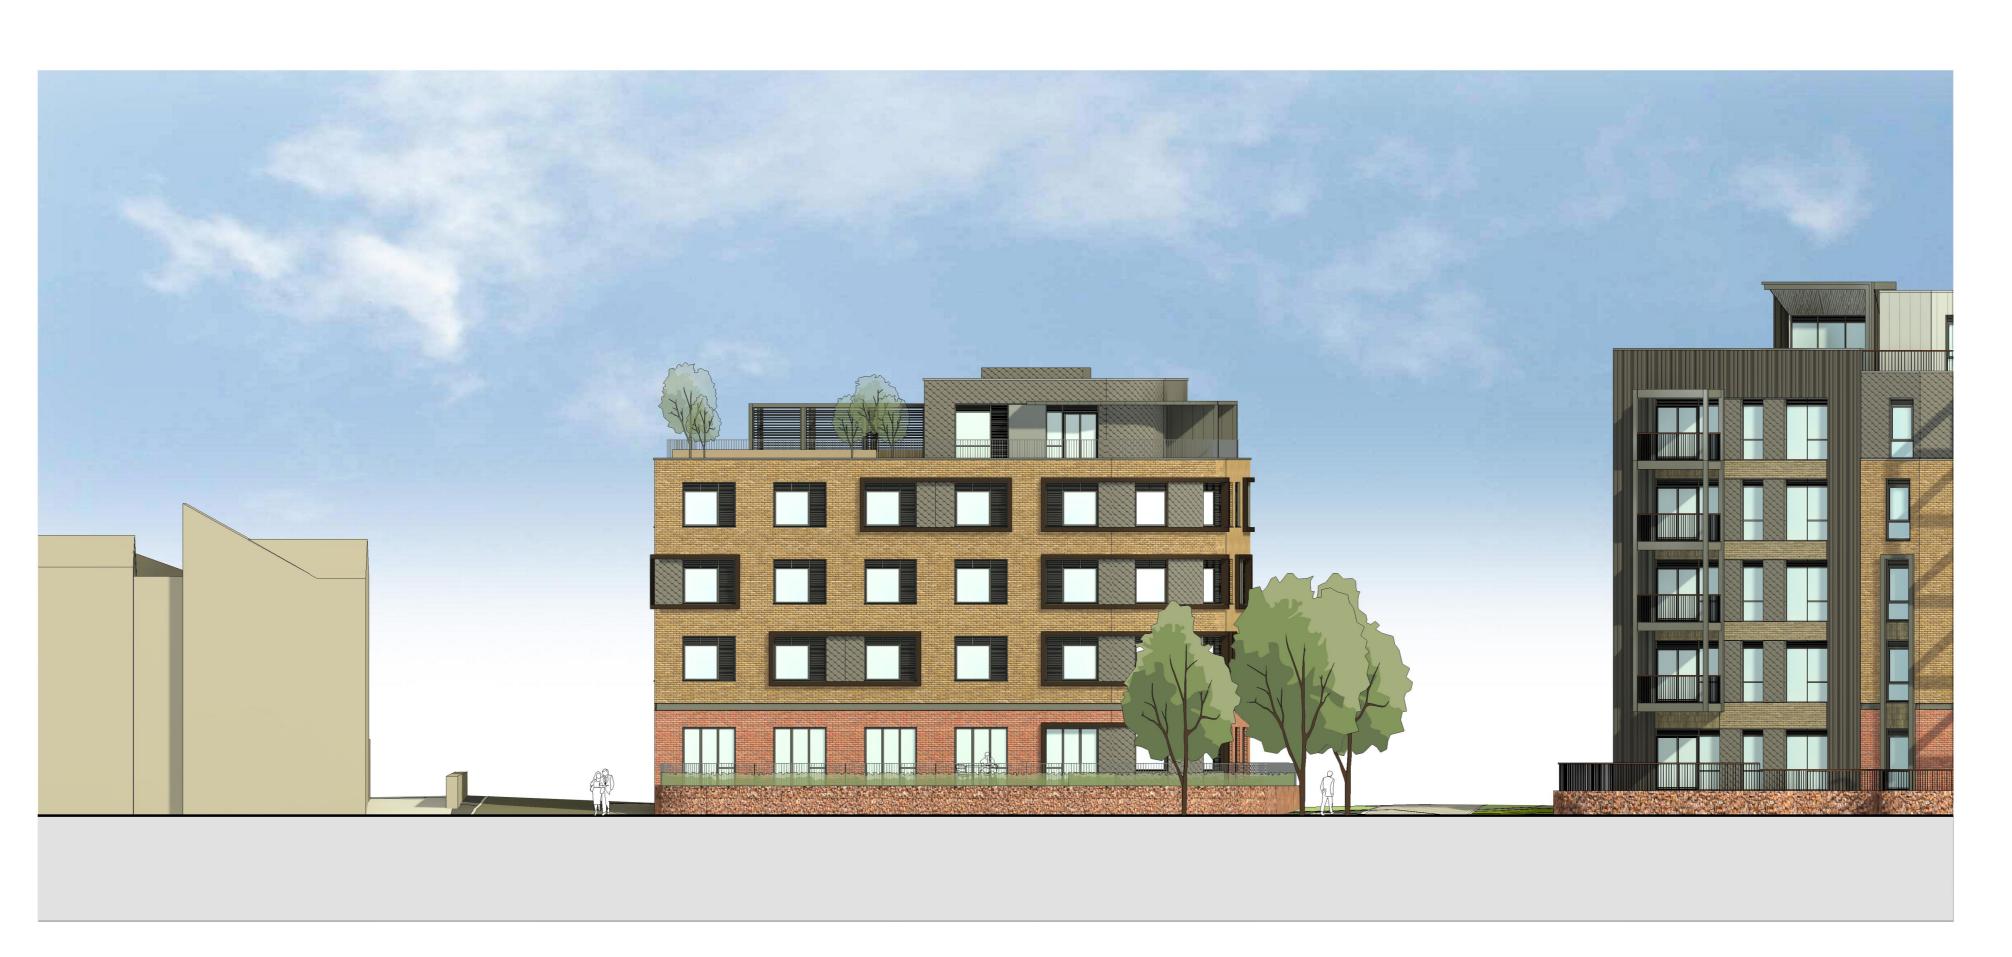

Block D - North West Elevation

Block D - South West Elevation

all other related material. Any discrepancies, conflicts or errors must be reported to Piper Whitlock Architecture before commencing work.

09a Anodised Window Panels Colour: Bronze 09b Anodised Window Panels Colour: Light Grey 10 Cycle Store Mesh Screen Colour: Corten