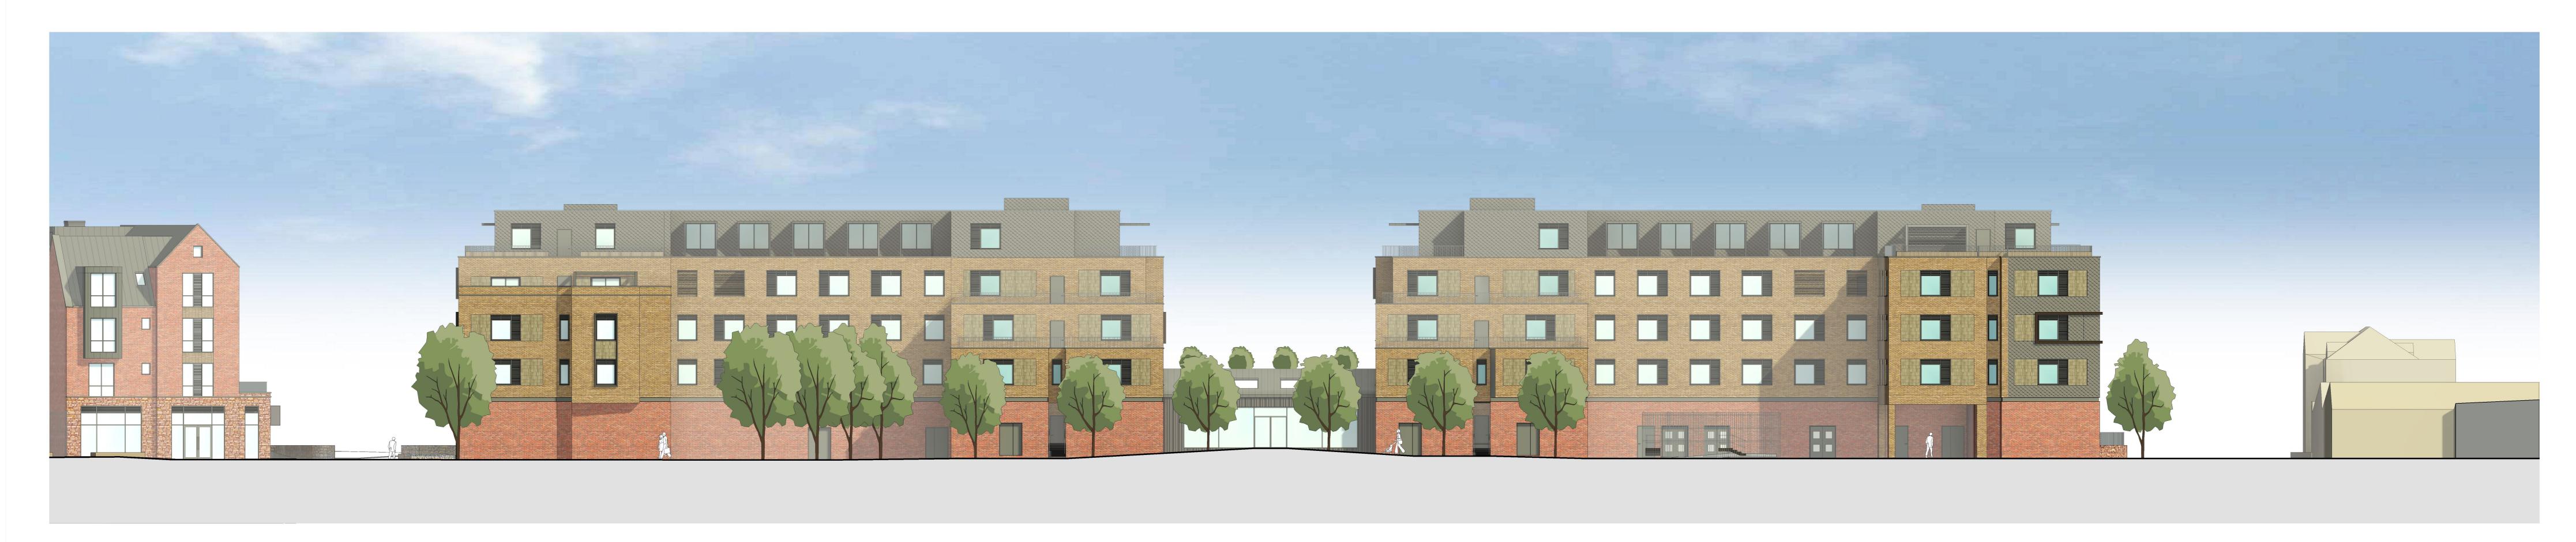

Block D - North West Elevation

Block D - South West Elevation

all other related material. Any discrepancies, conflicts or errors must be reported to Piper Whitlock Architecture before commencing work.

09a Anodised Window Panels Colour: Bronze 09b Anodised Window Panels Colour: Light Grey 10 Cycle Store Mesh Screen Colour: Corten