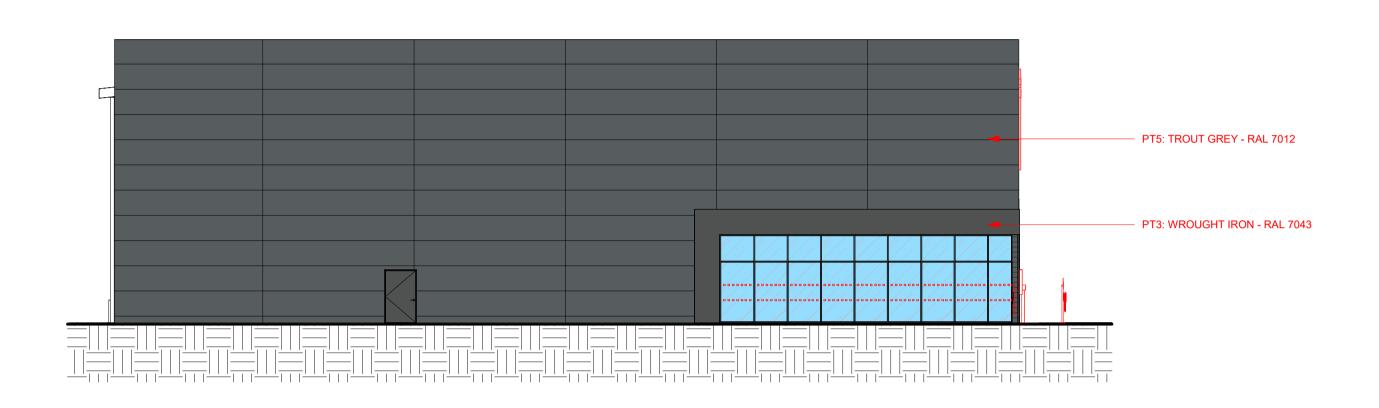

## - PT5: TROUT GREY - RAL 7012 PT3: WROUGHT IRON - RAL

PT8: BUNNY GRAY - RAL 860-1

PT5: TROUT GREY - RAL 7012

----- PT3: WROUGHT IRON - RAL 7043

TESLA

| Revision Schedule |                      |            |
|-------------------|----------------------|------------|
| No.               | Description          | Date       |
|                   |                      |            |
| R1                | CD Set Issue         | 15/03/2023 |
| R2                | Omissions made by PM | 20230321   |
| RevA              | Concept              | 23/01/2023 |