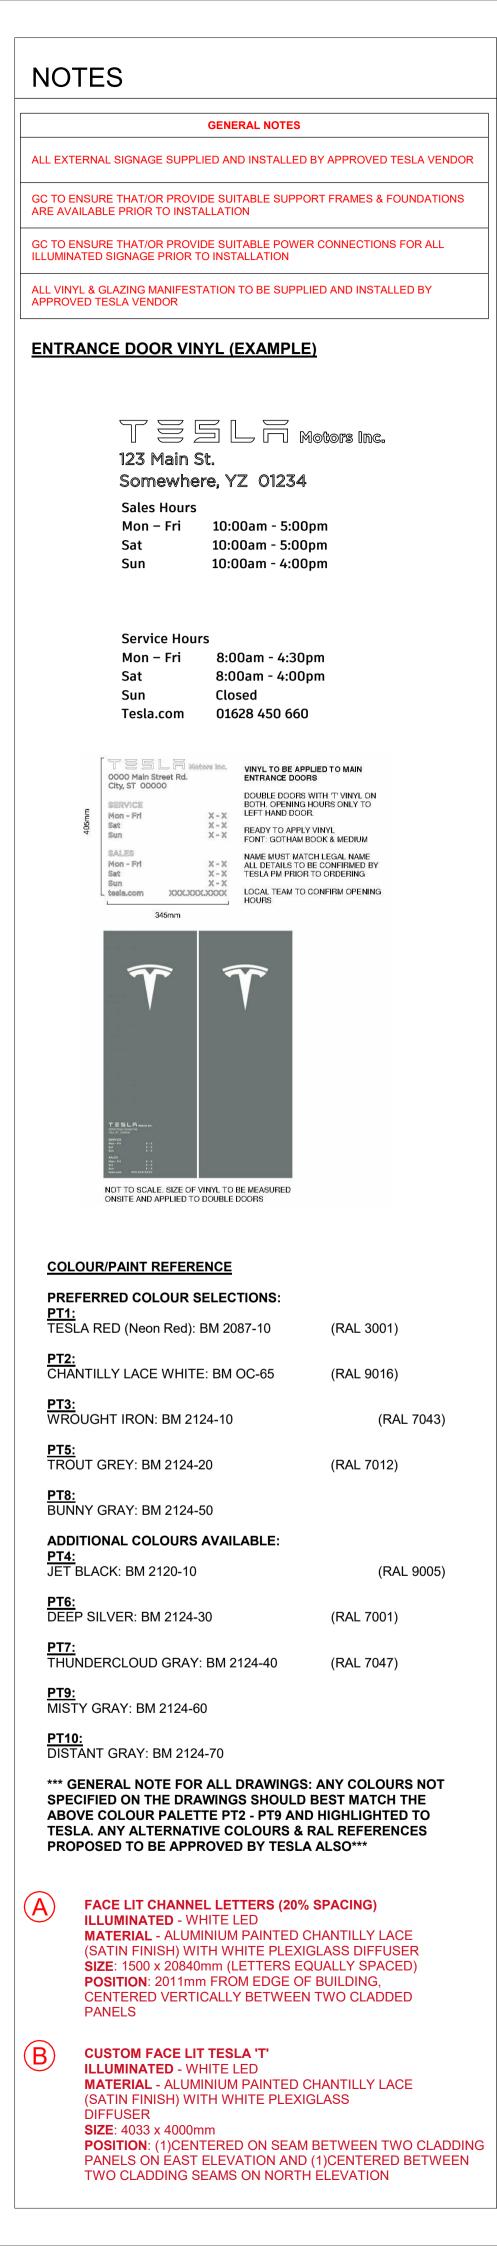

B

## - PT5: TROUT GREY - RAL 7012 PT3: WROUGHT IRON - RAL

PT8: BUNNY GRAY - RAL 860-1

PT5: TROUT GREY - RAL 7012

----- PT3: WROUGHT IRON - RAL 7043

TESLA

| Revision Schedule |                      |            |
|-------------------|----------------------|------------|
| No.               | Description          | Date       |
|                   |                      |            |
| R1                | CD Set Issue         | 15/03/2023 |
| R2                | Omissions made by PM | 20230321   |
| RevA              | Concept              | 23/01/2023 |

## Phasing Legend



Proposed

Future SuC - Not Part of this Scope



**Proposed Elevations** 

| Project Number: |                     |  |
|-----------------|---------------------|--|
| Scale:          | As in