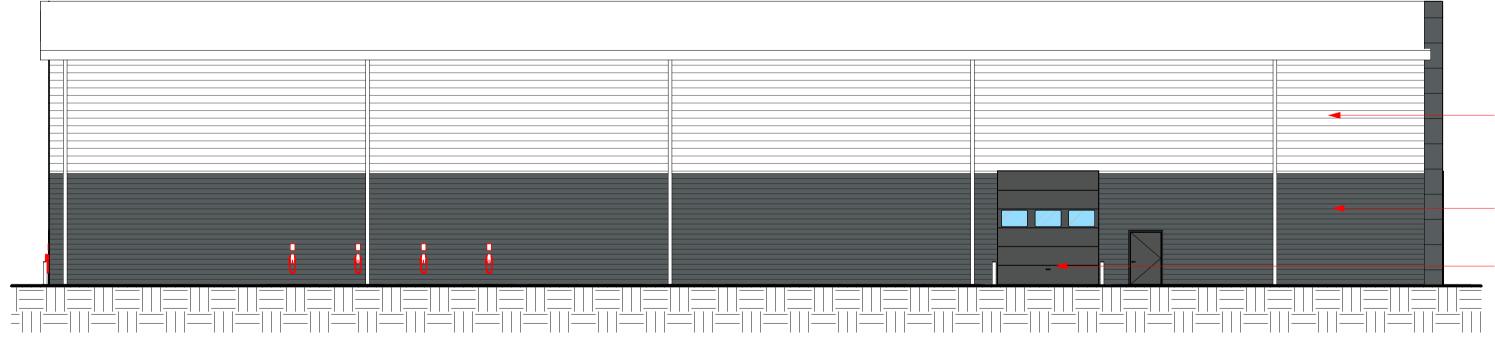

## - PT5: TROUT GREY - RAL 7012 PT3: WROUGHT IRON - RAL

PT8: BUNNY GRAY - RAL 860-1

PT5: TROUT GREY - RAL 7012

----- PT3: WROUGHT IRON - RAL 7043

TESLA

| Revision Schedule |                      |            |
|-------------------|----------------------|------------|
| No.               | Description          | Date       |
|                   |                      |            |
| R1                | CD Set Issue         | 15/03/2023 |
| R2                | Omissions made by PM | 20230321   |
| RevA              | Concept              | 23/01/2023 |

## Phasing Legend

Proposed

Future SuC - Not Part of this Scope

**Proposed Elevations** 

| Project Number: |                     |  |
|-----------------|---------------------|--|
| Scale:          | As indicated / A1   |  |
| Rev.:           | R2                  |  |
| Date:           | 21/03/2023 14:33:42 |  |