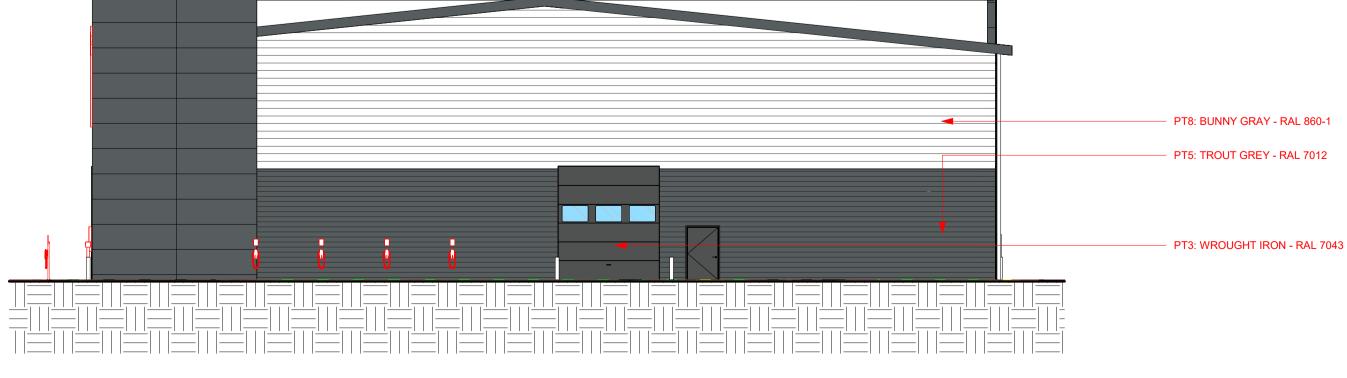

## - PT5: TROUT GREY - RAL 7012 PT3: WROUGHT IRON - RAL

PT8: BUNNY GRAY - RAL 860-1

PT5: TROUT GREY - RAL 7012

----- PT3: WROUGHT IRON - RAL 7043

TESLA

| Revision Schedule |                      |            |
|-------------------|----------------------|------------|
| No.               | Description          | Date       |
|                   |                      |            |
| R1                | CD Set Issue         | 15/03/2023 |
| R2                | Omissions made by PM | 20230321   |
| RevA              | Concept              | 23/01/2023 |