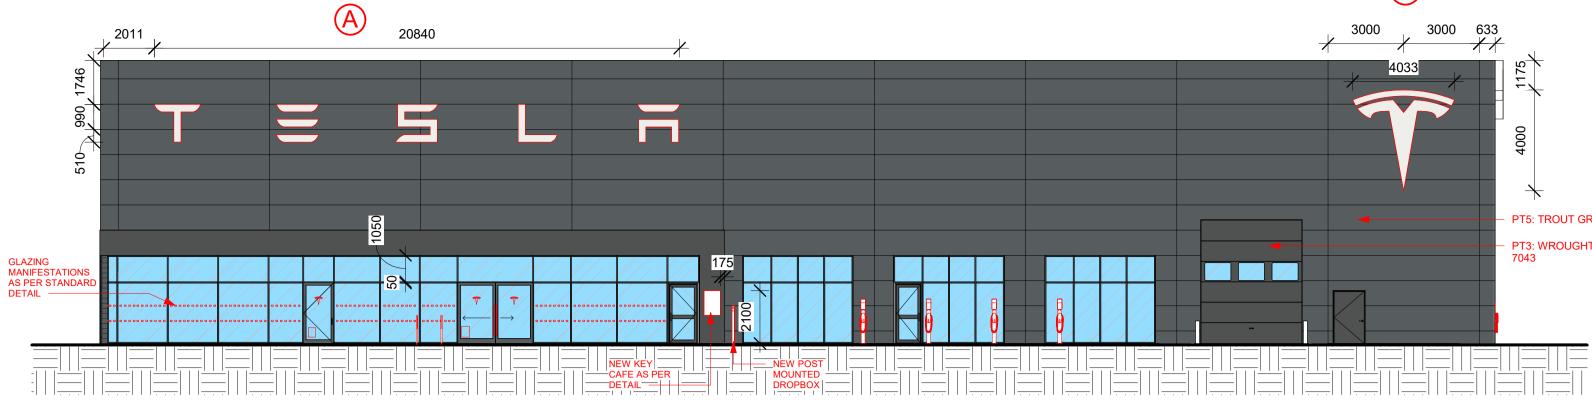

B

## - PT5: TROUT GREY - RAL 7012 PT3: WROUGHT IRON - RAL

PT8: BUNNY GRAY - RAL 860-1

PT5: TROUT GREY - RAL 7012

----- PT3: WROUGHT IRON - RAL 7043

TESLA

| Revision Schedule |                      |            |
|-------------------|----------------------|------------|
| No.               | Description          | Date       |
|                   |                      |            |
| R1                | CD Set Issue         | 15/03/2023 |
| R2                | Omissions made by PM | 20230321   |
| RevA              | Concept              | 23/01/2023 |

## Phasing Legend



Proposed

Future SuC - Not Part of this Scope



**Proposed Elevations** 

| Project Number: |                     |  |
|-----------------|---------------------|--|
| Scale:          | As indi