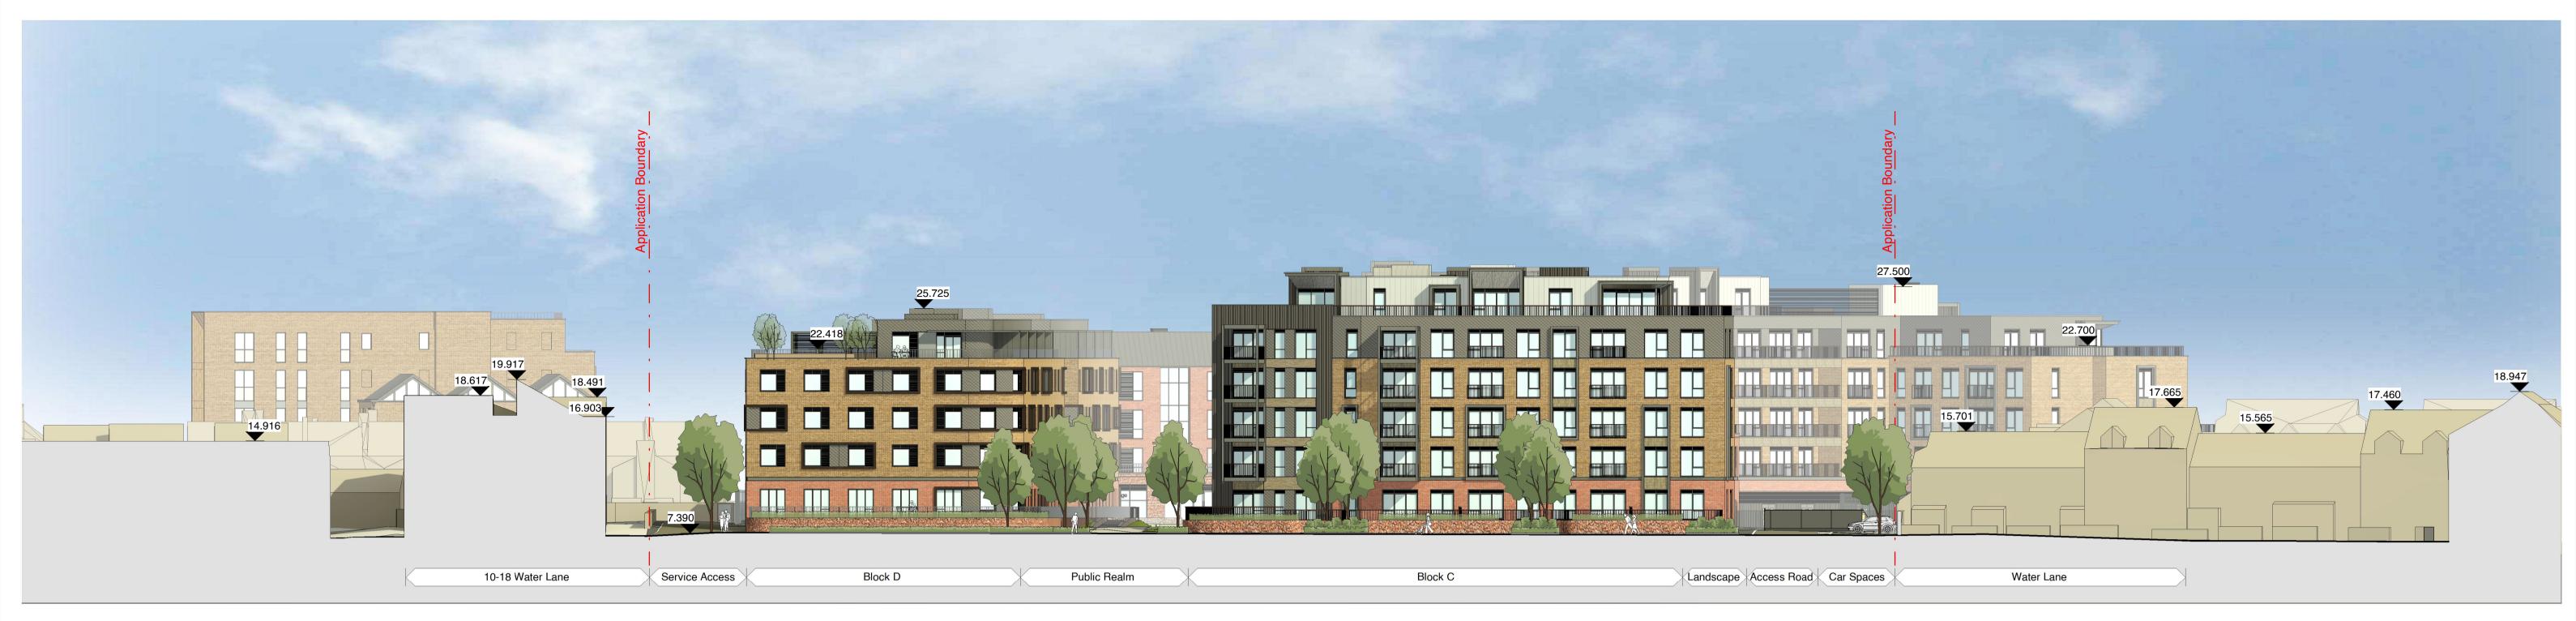

## Street Elevation 1



## Materials Key Revision Comments Drawing Title: NOTE: This drawing is generated Planning Issue 29-07-2022 EL AM Haven Banks, Proposed from a federated Revit model, as 01 Facing Brickwork Colour: Red Stock 17 PPC Louvres Colour: Dark Grey 09a Anodised Window Panels 12 Recessed Metal Channel 22 Metal Balustrade 16-02-2023 JW AM such the Structural and M&E Revised Planning Issue 05 Gabion Retaining Wall Colour: Bronze Colour: Dark Grey Colour: Dark Grey elements shown were not modelled Street Elevations - Sheet 1 Exeter by Piper Whitlock Architecture 13 Metal Wave Profile (PWA). PWA do not take any 23 PPC Aluminium Coping 02 Facing Brickwork Colour: Multi Buff 06a Metal Cladding 09b Anodised Window Panels 18 Obscured Window Glazing Window Reveals responsibility fo