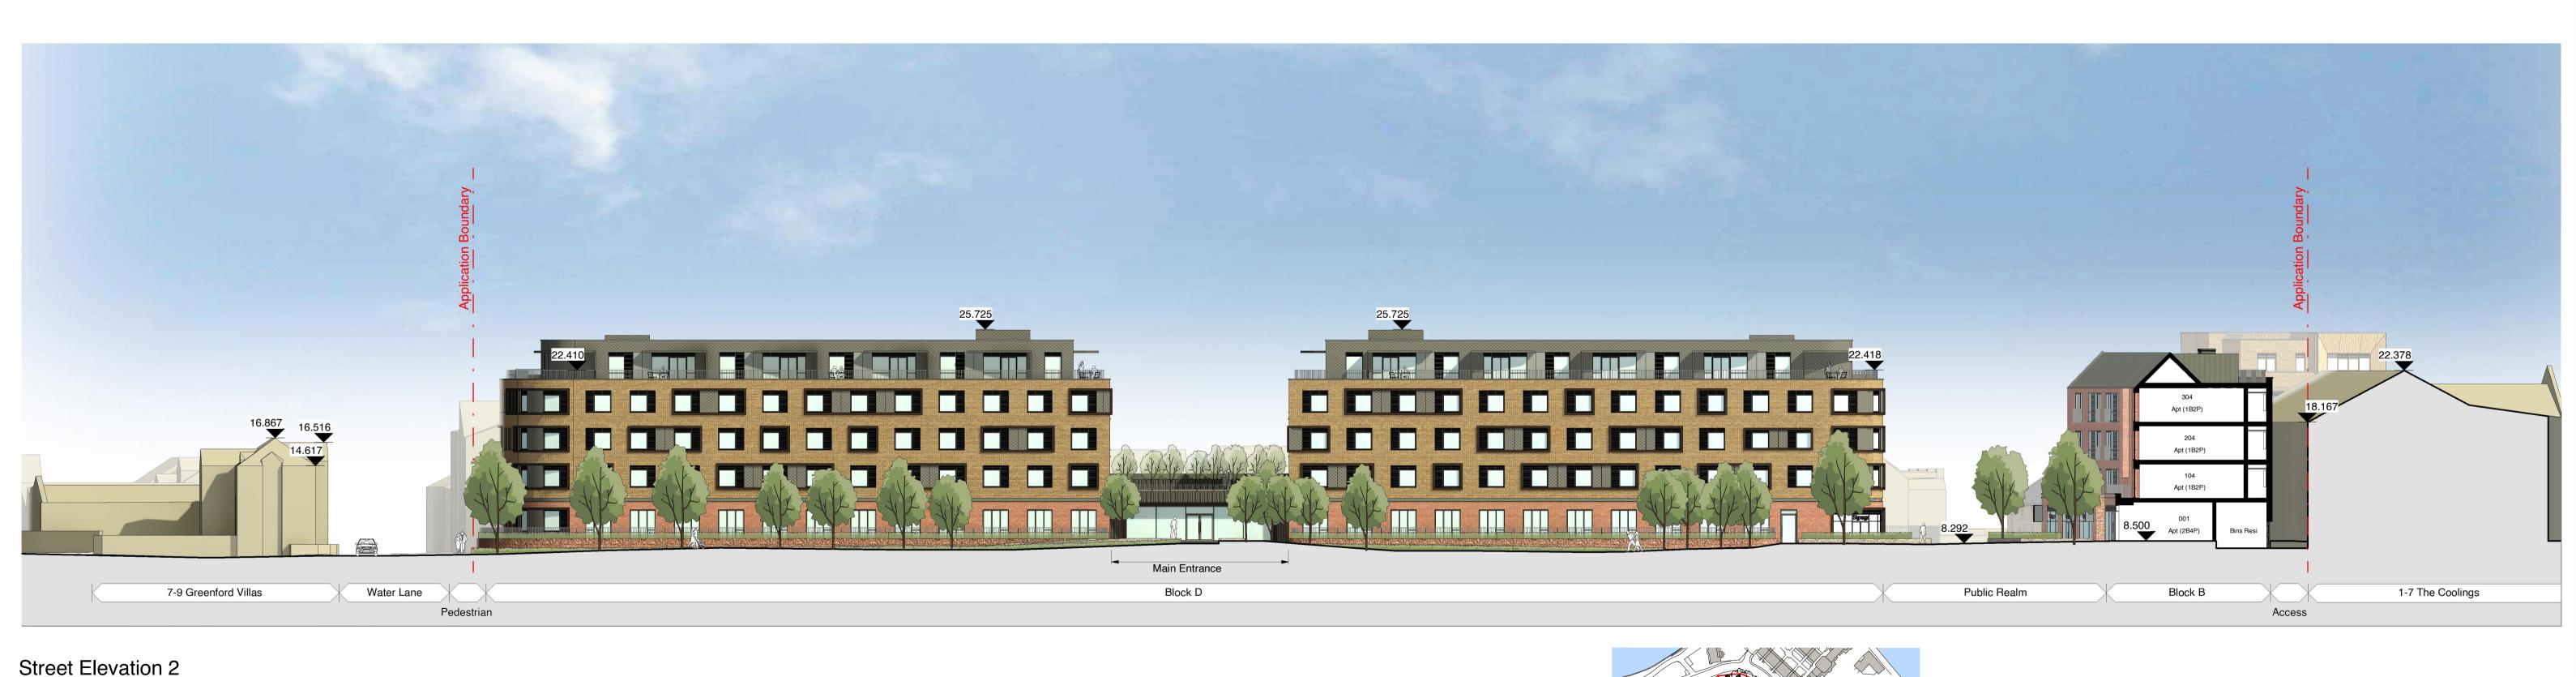

## Street Elevation 1



## Materials Key Revision Comments Drawing Title: NOTE: This drawing is generated Planning Issue 29-07-2022 EL AM Haven Banks, Proposed from a federated Revit model, as 01 Facing Brickwork Colour: Red Stock 17 PPC Louvres Colour: Dark Grey 09a Anodised Window Panels 12 Recessed Metal Channel 22 Metal Balustrade 16-02-2023 JW AM such the Structural and M&E Revised Planning Issue 05 Gabion Retaining Wall Colour: Bronze Colour: Dark Grey Colour: Dark Grey elements shown were not modelled Street Elevations - Sheet 1 Exeter by Piper Whitlock Architecture 13 Metal Wave Profile (PWA). PWA do not take any 23 PPC Aluminium Coping 02 Facing Brickwork Colour: Multi Buff 06a Metal Cladding 09b Anodised Window Panels 18 Obscured Window Glazing Window Reveals responsibility for the design of the Colou