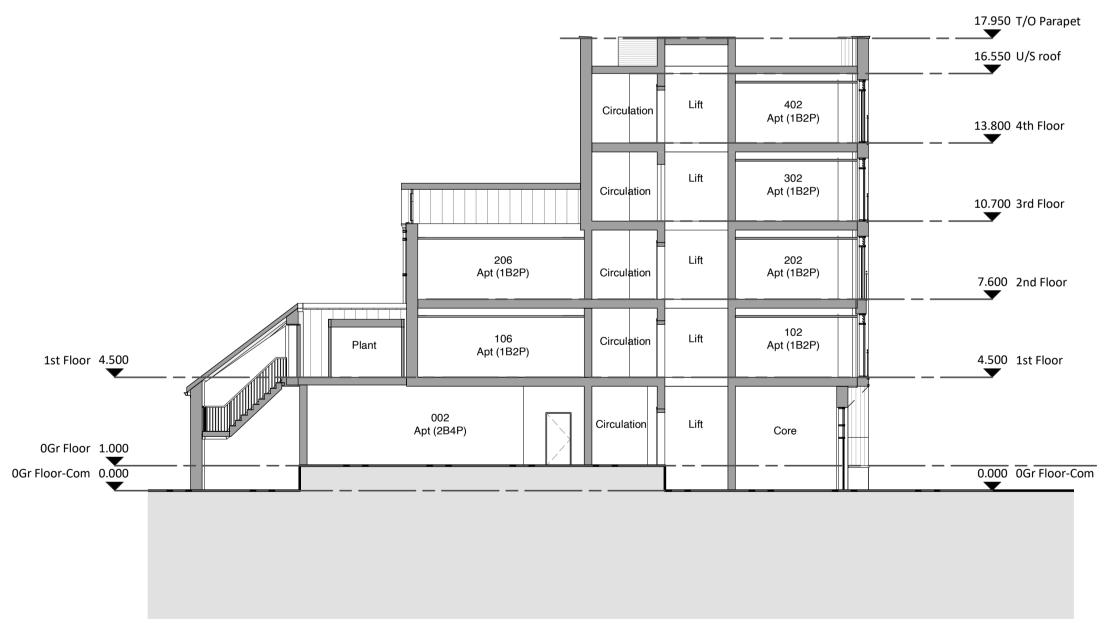

Block A - Section A-A 1:150

Block A - Section B-B 1:150

OGr Floor Key Plan 1:500

Exeter

| Revision | Comments               | Date       | Dr | Ch | NOTE: This drawing is general from a federated Revit model, such the Structural and M&E elements shown were not modely Piper Whitlock Architecture (PWA). PWA do not take any |
|----------|------------------------|------------|----|----|-------------------------------------------------------------------------------------------------------------------------------------------------------------------------------|
| G1       | Planning Submission    | 29-07-2022 | EL | AM |                                                                                                                                                                               |
| G2       | Revised Planning Issue | 16-02-2023 | EL | AM |                                                                                                                                                                               |

Drawing Title: Proposed Block A Sections

PLANNING

Welbeck CP Project Ref: Orig: Zone: Lev: Type: Role: Num: Rev: HREXE - PWA-A0- ZZ -DR-A-0310-G2 PW PIPER WHITLOCK

Stage: Scale @ A1:

3 As indicated © Piper Whitlock Architecture Ltd, 2nd Floor, Anglo St. James House, 39a Southgate Street, Winchester, Hampshire SO23 9EH Tel: 01962 843586, Email: enquiries@piperwhitlock.co.uk, www.piperwhitlock.co.uk