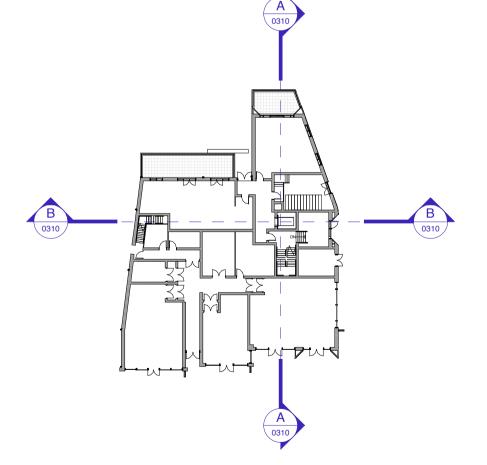

Block A - Section A-A 1:150

Block A - Section B-B 1:150

OGr Floor Key Plan 1:500

Exeter

| Revision | Comments               | Date       | Dr | Ch | NOTE: This drawing is general from a federated Revit model, such the Structural and M&E elements shown were not modely Piper Whitlock Architecture (PWA). PWA do not take any |
|----------|------------------------|------------|----|----|-------------------------------------------------------------------------------------------------------------------------------------------------------------------------------|
| G1       | Planning Submission    | 29-07-2022 | EL | AM |                                                                                                                                                                               |
| G2       | Revised Planning Issue | 16-02-2023 | EL | AM |                                                                                                                                                                               |

Drawing Title: Proposed Block A Sections

PLANNING

Welbeck CP Project Ref: Orig: Zone: Lev: Type: Role: Num: Rev: HREXE - PWA-A0- ZZ -DR-A-0310-G2 PW PIPER WHITLOCK

Stage: Scale @ A1:

3 As indicated © Piper Whitlock Architecture Ltd, 2nd Floor, Anglo St. James House, 39a Southgate Street, Winchester, Hampshire SO23 9EH Tel: 01962 843586, Email: enquiries@piperwhitlock.co.uk, www.piperwhitlock.co.uk