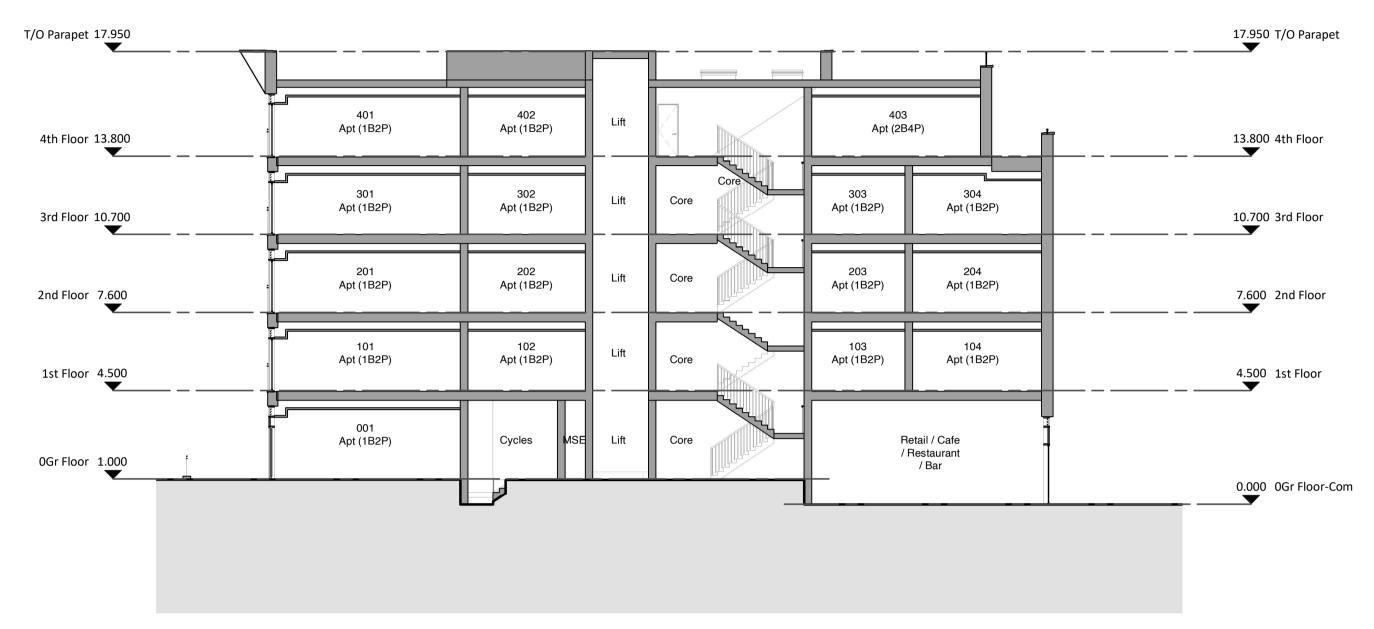

Block A - Section A-A 1:150

Block A - Section B-B 1:150

OGr Floor Key Plan 1:500

Exeter

| Revision | Comments               | Date       | Dr | Ch | NOTE: This drawing is general from a federated Revit model, such the Structural and M&E elements shown were not modely Piper Whitlock Architecture (PWA). PWA do not take any |
|----------|------------------------|------------|----|----|-------------------------------------------------------------------------------------------------------------------------------------------------------------------------------|
| G1       | Planning Submission    | 29-07-2022 | EL | AM |                                                                                                                                                                               |
| G2       | Revised Planning Issue | 16-02-2023 | EL | AM |                                                                                                                                                                               |

Drawing Title: Proposed Block A Sections

PLANNING

Welbeck CP Project Ref: Orig: Zone: Lev: Type: Role: Num: Rev: HREXE - PWA-A0- ZZ -DR-A-0310-G2 PW PIPER WHITLOCK

Stage: Scale @ A1:

3 As indicated © Piper Whitlock Architecture Ltd, 2nd Floor, Anglo St. James House, 39a Southgate Street, Winchester, Hampshire SO23 9EH Tel: 01962 843586, Email: enquiries@piperwhitlock.co.uk, www.piperwhitlock.co.uk