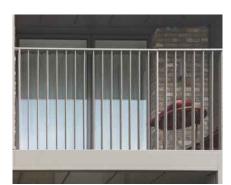

21 - Balcony Soffits Colour: RAL 9010 (White)

22 - Metal Balustrade Colour: Light & Dark Grey

23 - PPC Aluminum Coping and Flashing Details Colour: Dark & Light Grey

24 - Louvred Plant Screen Colour: Light Grey