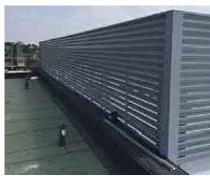

21 - Balcony Soffits Colour: RAL 9010 (White)

22 - Metal Balustrade Colour: Light & Dark Grey

23 - PPC Aluminum Coping and Flashing Details Colour: Dark & Light Grey

24 - Louvred Plant Screen Colour: Light Grey