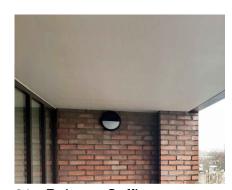

21 - Balcony Soffits Colour: RAL 9010 (White)

22 - Metal Balustrade Colour: Light & Dark Grey

23 - PPC Aluminum Coping and Flashing Details Colour: Dark & Light Grey

24 - Louvred Plant Screen Colour: Light Grey