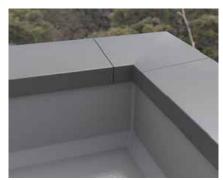

21 - Balcony Soffits Colour: RAL 9010 (White)

22 - Metal Balustrade Colour: Light & Dark Grey

23 - PPC Aluminum Coping and Flashing Details Colour: Dark & Light Grey

24 - Louvred Plant Screen Colour: Light Grey