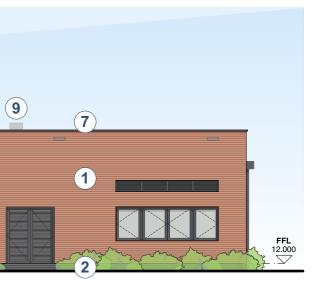

|                    | Materials                                                                                             |
|--------------------|-------------------------------------------------------------------------------------------------------|
|                    | <ol> <li>Red / Orange Brick<br/>(anti-graffiti coating to be applied)</li> </ol>                      |
|                    | 2 Dark Grey Engineering Brick Plinth                                                                  |
| (9)                | 3 Galvanised Metal<br>Balustrading & Steelwork                                                        |
| (7)                | 4 PPC Aluminium RWPs + Hoppers                                                                        |
| 4 exeter college 1 | <ul> <li>PPC Dark Grey Aluminium Windows and<br/>Doors. High level windows to be obscured.</li> </ul> |
|                    | 6 Coloured metal 'Picture Frame'<br>Cladding with Roller Shutters                                     |
|                    | Parapet w/ Dark Grey Flashing                                                                         |
|                    | 8 Swift Nest Boxes                                                                                    |
|                    | (9) Condenser unit                                                                                    |

Proposed Front (South Facing Elevation)

Proposed Side (West Facing Elevation)

Proposed Side (East Facing Elevation)

Proposed Rear (North Facing Elevation)

| Drawing to be read in conjunction with Building regulation notes. |            |                         |        |  |
|-------------------------------------------------------------------|------------|-------------------------|--------|--|
| Rev                                                               | Date       | Description             | Author |  |
| Μ                                                                 | 17 Oct '24 | Revised Planning Issue. | MV     |  |