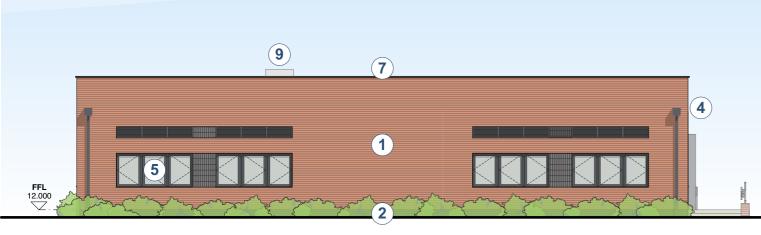

|                    | Materials                                                                                             |
|--------------------|-------------------------------------------------------------------------------------------------------|
|                    | <ol> <li>Red / Orange Brick<br/>(anti-graffiti coating to be applied)</li> </ol>                      |
|                    | 2 Dark Grey Engineering Brick Plinth                                                                  |
| (9)                | 3 Galvanised Metal<br>Balustrading & Steelwork                                                        |
| (7)                | 4 PPC Aluminium RWPs + Hoppers                                                                        |
| 4 exeter college 1 | <ul> <li>PPC Dark Grey Aluminium Windows and<br/>Doors. High level windows to be obscured.</li> </ul> |
|                    | 6 Coloured metal 'Picture Frame'<br>Cladding with Roller Shutters                                     |
|                    | Parapet w/ Dark Grey Flashing                                                                         |
|                    | 8 Swift Nest Boxes                                                                                    |
|                    | (9) Condenser unit                                                                                    |

Proposed Front (South Facing Elevation)

Proposed Side (West Facing Elevation)

Proposed Side (East Facing Elevation)

Proposed Rear (North Facing Elevation)

| Drawing to be read in conjunction with Building regulation notes. |            |                         |        |  |
|-------------------------------------------------------------------|------------|-------------------------|--------|--|
| Rev                                                               | Date       | Description             | Author |  |
| Μ                                                                 | 17 Oct '24 | Revised Planning Issue. | MV     |  |