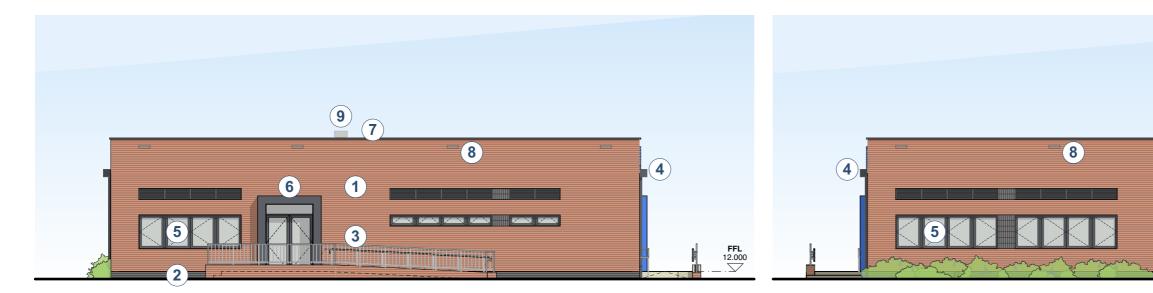

|                    | Materials                                                                                             |
|--------------------|-------------------------------------------------------------------------------------------------------|
|                    | <ol> <li>Red / Orange Brick<br/>(anti-graffiti coating to be applied)</li> </ol>                      |
|                    | 2 Dark Grey Engineering Brick Plinth                                                                  |
| (9)                | 3 Galvanised Metal<br>Balustrading & Steelwork                                                        |
| (7)                | 4 PPC Aluminium RWPs + Hoppers                                                                        |
| 4 exeter college 1 | <ul> <li>PPC Dark Grey Aluminium Windows and<br/>Doors. High level windows to be obscured.</li> </ul> |
|                    | 6 Coloured metal 'Picture Frame'<br>Cladding with Roller Shutters                                     |
|                    | Parapet w/ Dark Grey Flashing                                                                         |
|                    | 8 Swift Nest Boxes                                                                                    |
|                    | (9) Condenser unit                                                                                    |

Proposed Front (South Facing Elevation)

Proposed Side (West Facing Elevation)

Proposed Side (East Facing Elevation)

Proposed Rear (North Facing Elevation)

| Drawing to be read in conjunction with Building regulation notes. |            |                         |        |  |
|-------------------------------------------------------------------|------------|-------------------------|--------|--|
| Rev                                                               | Date       | Description             | Author |  |
| Μ                                                                 | 17 Oct '24 | Revised Planning Issue. | MV     |  |