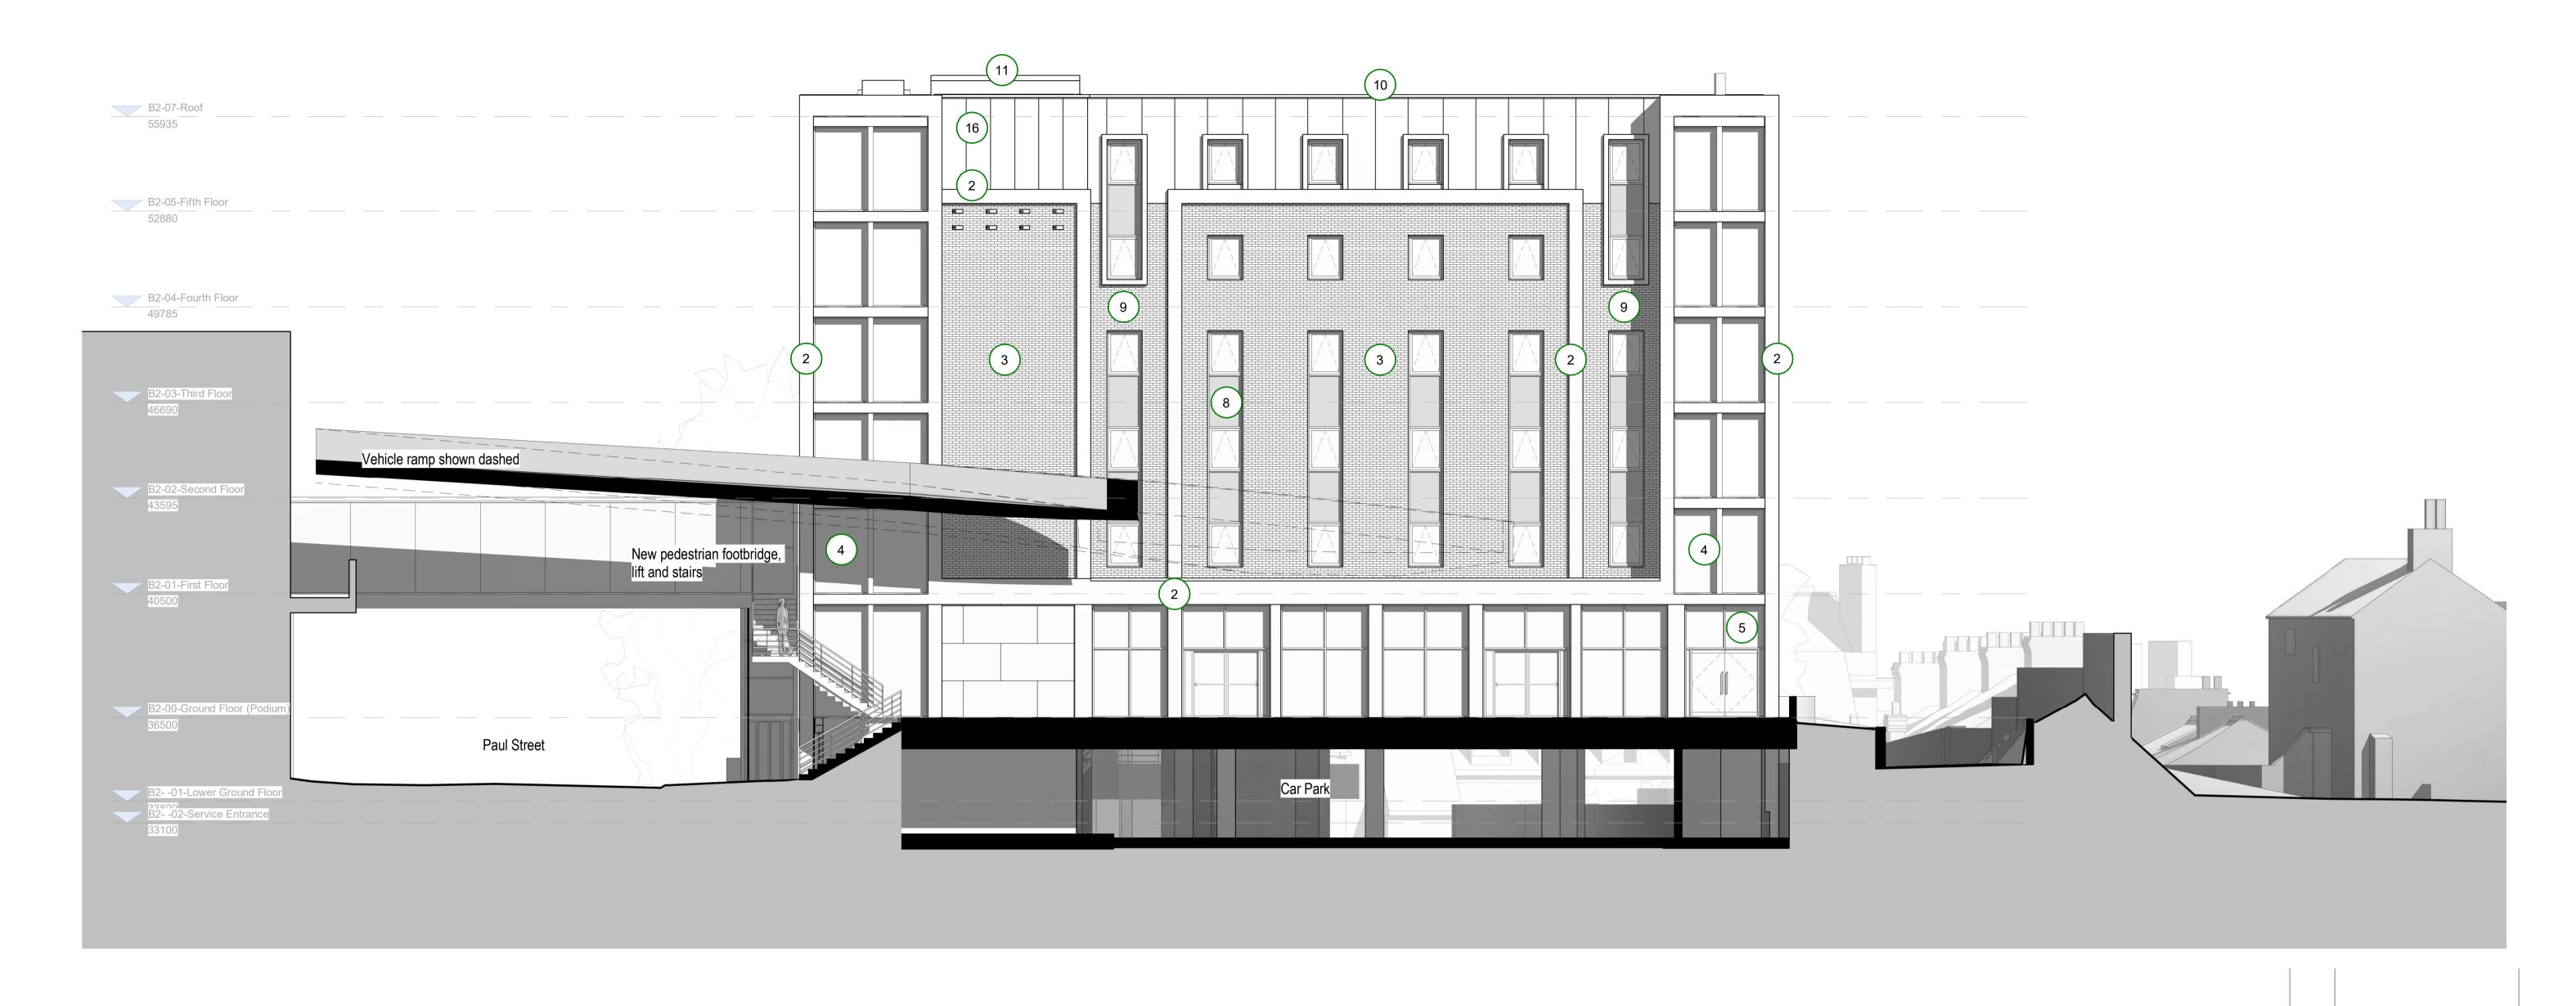

## **Elevation Key**

| Reference | Material                                                                                                                     |  |  |
|-----------|------------------------------------------------------------------------------------------------------------------------------|--|--|
| 1         | Red polished Sandstone coloured cladding panel                                                                               |  |  |
| 2         | Portland Stone coloured cladding panel                                                                                       |  |  |
| 3         | Pale red brick slip cladding panels with natural cement mortar                                                               |  |  |
| 4         | Bronze PPC aluminium curtain wall system with sliding doors and pale Sandstone effect mullions                               |  |  |
| 5         | Bronze PPC aluminium curtain wall system with doors (where shown)                                                            |  |  |
| 6         | Bronze PPC aluminium doors                                                                                                   |  |  |
| 7         | Perforated aluminium screening panel with inset printed artwork                                                              |  |  |
| 8         | Bronze PPC aluminium curtain wall system, with opening lights (where shown), spandrel panels and ceramic backed glass panels |  |  |
| 9         | Pale yellow brick slip cladding panels with natural cement mortar                                                            |  |  |
| 10        | Metal parapet cappings to match standing seam                                                                                |  |  |
| 11        | PPC alumiunium cladding to lift enclosure                                                                                    |  |  |
| 15        | Bat habitat boxes to Ecologists details                                                                                      |  |  |
| 16        | Swift habitat boxes to Ecologists details                                                                                    |  |  |
| 17        | Flat roofing membrane                                                                                                        |  |  |
| 18        | Sedum green roof system                                                                                                      |  |  |
| 19        | Photovoltaic panels                                                                                                          |  |  |
| 20        | Metal standing seam cladding                                                                                                 |  |  |
| 21        | Bronze PPC Aluminium feature window surrounds                                                                                |  |  |

## Harlequins Block 2

ETAIL

**B2 North East Elevation** 

DRAWING NUMBER (PROJECT-ORIGINATOR-ZONE-LEVEL-TYPE-ROLE-NUMBER)

EHQ- LHC - 02 - ZZ - DR - A - 04.04

STATUS STATUS DESCRIPTION
S2 Planning Issue
REVISION DATE SCALE

C02 03/04/19 1: 100@A1

CONTRACTORS MUST CHECK ALL DIMENSIONS ON SITE - ONLY FIGURED DIMENSIONS ARE TO BE WORKED FROM - DISCREPANCIES MUST BE REPORTED TO THE ARCHITECT BEFORE PROCEEDING THIS DRAWING IS COPYRIGHT 17161