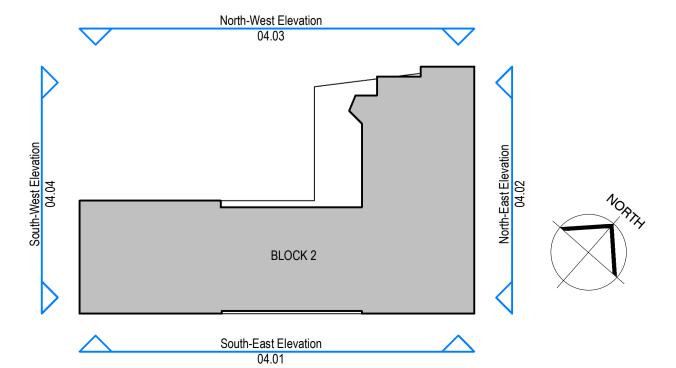

## Harlequins Block 2

ETAIL

**B2 North East Elevation** 

DRAWING NUMBER (PROJECT-ORIGINATOR-ZONE-LEVEL-TYPE-ROLE-NUMBER)

EHQ- LHC - 02 - ZZ - DR - A - 04.04

STATUS STATUS DESCRIPTION
S2 Planning Issue
REVISION DATE SCALE