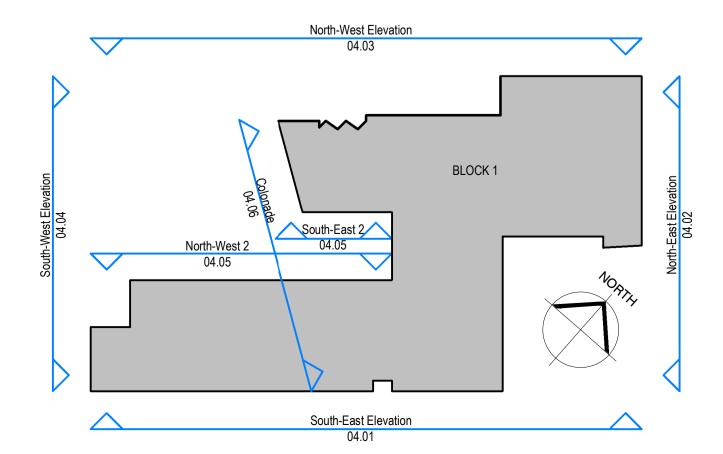

Harlequins Block 1

NTRACTORS MUST CHECK ALL DIMENSIONS ON SITE - ONLY
JURED DIMENSIONS ARE TO BE WORKED FROM - DISCREPANCIES
JIST BE REPORTED TO THE ARCHITECT BEFORE PROCEEDING
THIS DRAWING IS COPYRIGHT