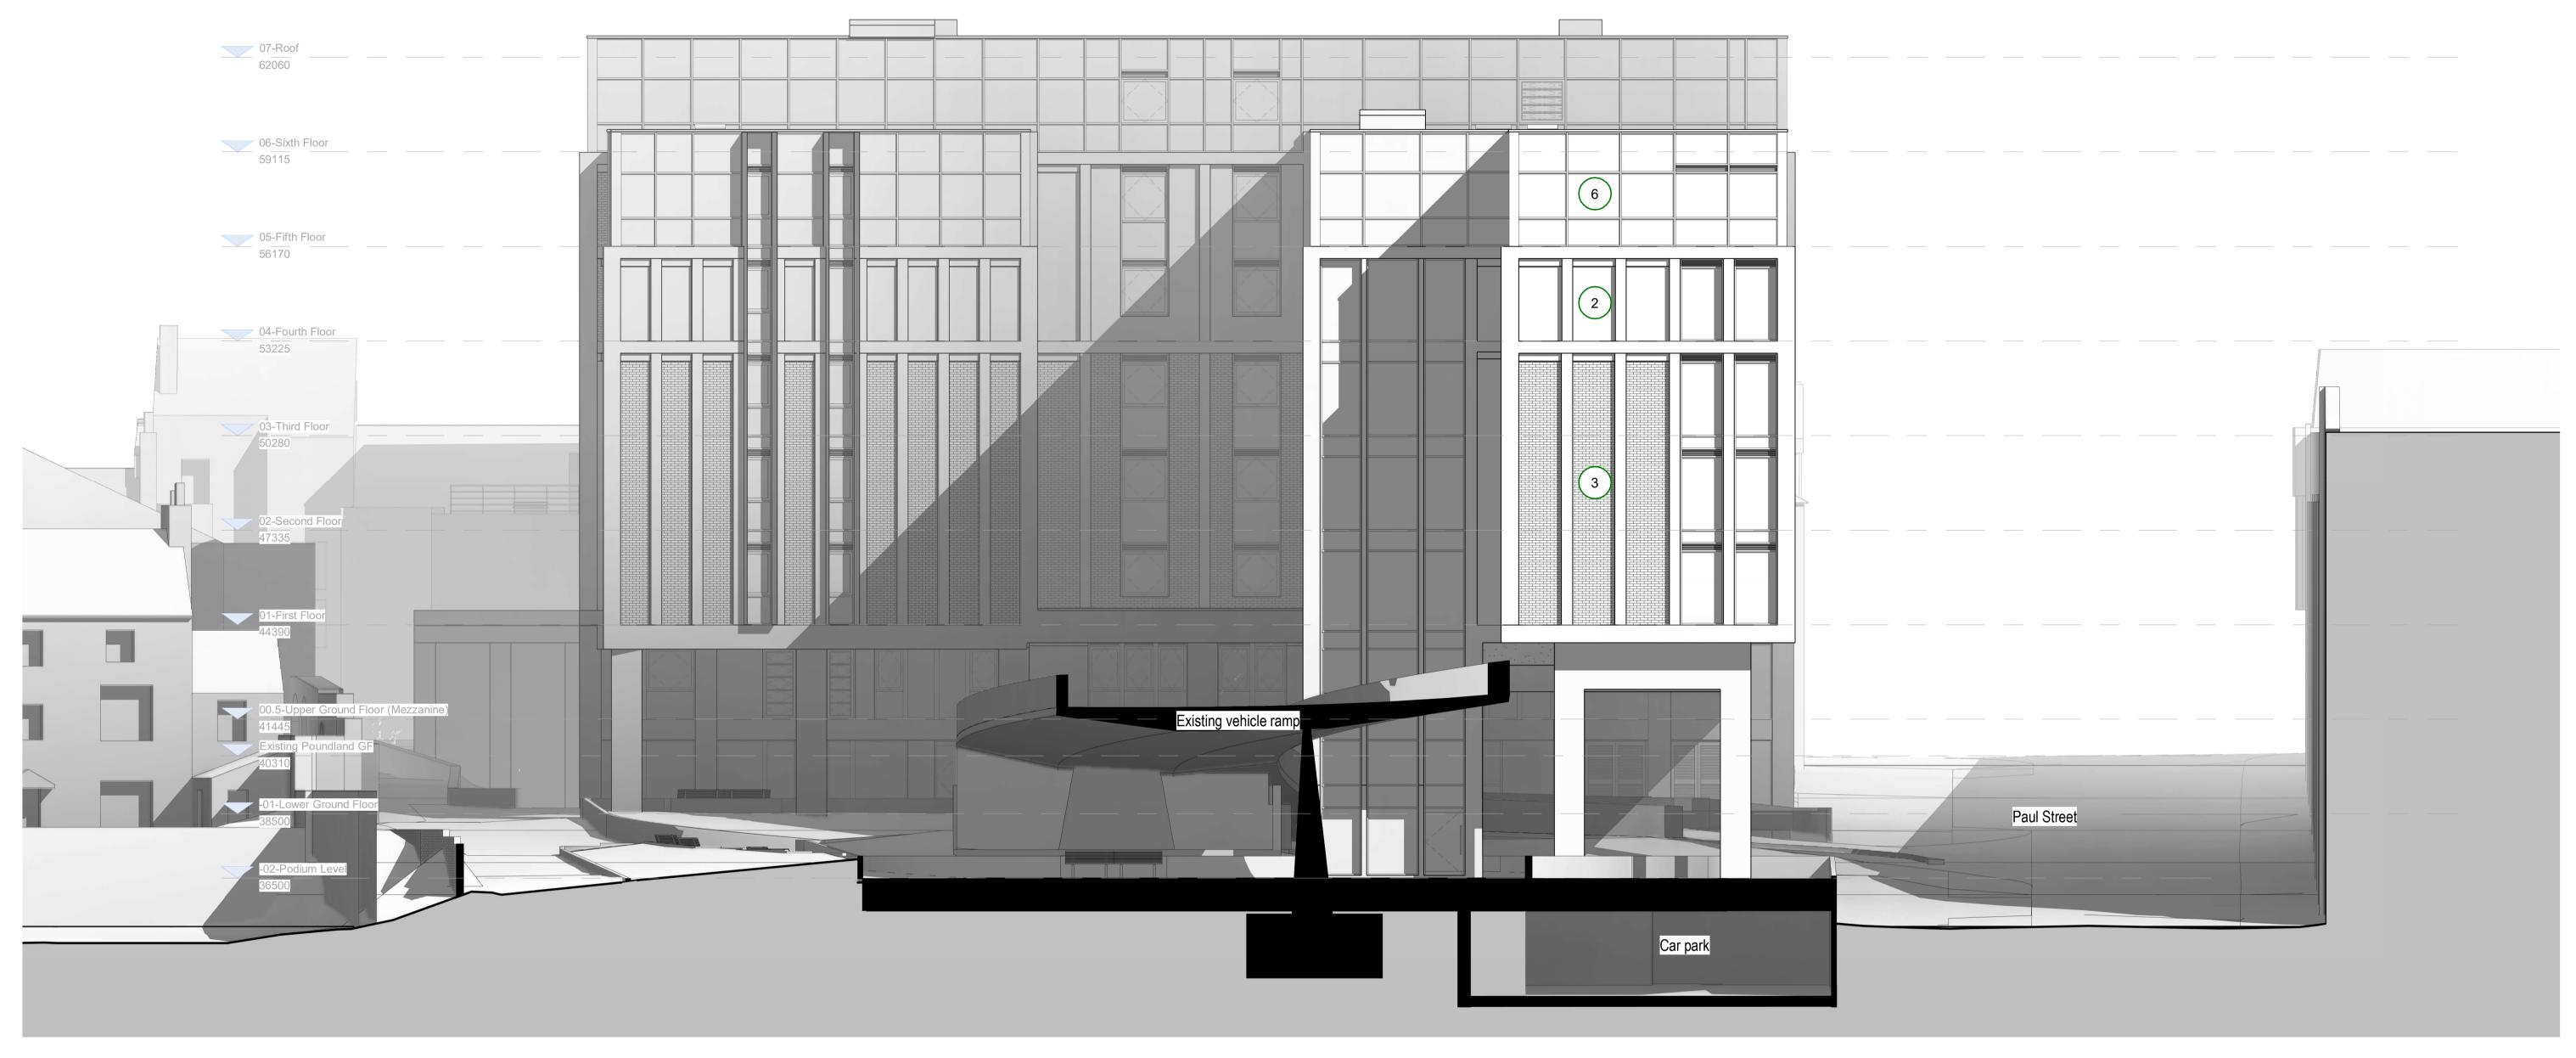

## **South West** 1: 100

## **Elevation Key**

| Material Schedule |                                                                                                                                         |  |
|-------------------|-----------------------------------------------------------------------------------------------------------------------------------------|--|
| Reference         | Material                                                                                                                                |  |
| 1                 | Red polished Sandstone cladding panel                                                                                                   |  |
| 2                 | Pale Sandstone cladding panel                                                                                                           |  |
| 3                 | Pale red brick slip cladding panels with natural cement mortar                                                                          |  |
| 4                 | Bronze / Slate Grey PPC aluminium curtain wall system with opening lights, spandrel panels and integrated louvre panels                 |  |
| 5                 | Bronze / Slate Grey PPC aluminium doors                                                                                                 |  |
| 6                 | Slate Grey PPC aluminium curtain wall system with opening lights, light grey mirror effect spandrel panels and integrated louvre panels |  |
| 7                 | Slate grey PPC aluminium parapet cappings                                                                                               |  |
| 8                 | Slate grey PPC alumiunium cladding to roof plant                                                                                        |  |
| 9                 | Flat roofing membrane                                                                                                                   |  |
| 10                | Sedum green roof system                                                                                                                 |  |
| 11                | Frosted glazing                                                                                                                         |  |