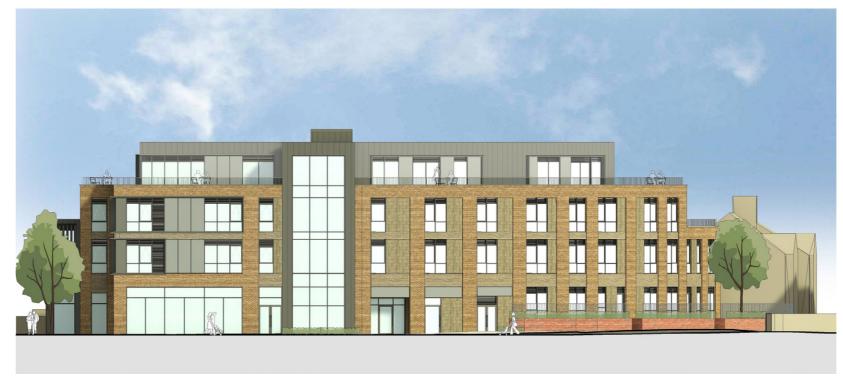

08 - External Louvred Window & Door Frames Colour: RAL 7012



09 - Obscured Window Glazing



10 - Framed Curtain Wall Glazing 11a - Metal Window Panels PPC Aluminium Frame Colour: RAL 7012



Colour: RAL 7012



11b - Metal Window Panels Colour: RAL 7045



12 - Recessed Metal Channel Colour: RAL 7012



13 - PPC Aluminium External Window and Door Reveals Colour: RAL 7012



14 - PPC Aluminum Coping and Flashing Details Colour: RAL 7012 & 7045



15 - Steel Balcony and Frame Colour: RAL 7012 & 7045



16 - Balcony Soffits Colour: RAL 9010 (White)



17 - Metal Balustrade Colour: RAL 7012



18 - Louvred Plant Screen Colour: RAL 7045



19 - Flat Roofs - Single Ply Colour: Mid & Dark Grey













**Concept Sketches** 



Block A - South east elevation

Block A - North elevation



Block A - North east elevation

## **Block A**

**Elevation / Section Treatment** 

**Proposed Elevations** 







Window study

## Block A

**Elevation / Section Treatment** 

**Bay Study** 



Block A

**Model Views** 





Concept Sketches & Heritage Artwork Opportunities







Concept sketches for feature bay window with public art opportunities







Block B - South west elevation



Block B - North west elevation



Block B - South east elevation

## **Block B**

**Elevation / Section Treatment** 

**Proposed Drawings**