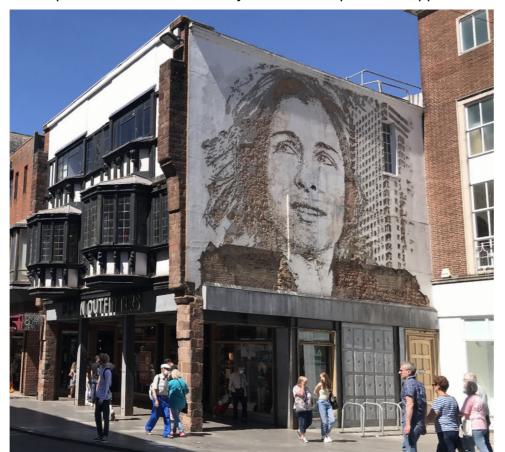

## Block A

**Elevation / Section Treatment** 

**Bay Study** 

Block A

**Model Views** 

Concept Sketches & Heritage Artwork Opportunities

Concept sketches for feature bay window with public art opportunities

Block B - South west elevation