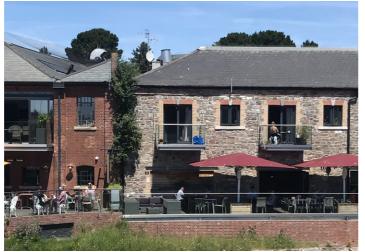

Contextual surrounding site photographs

Local vernacular

Gabion stone walls for landscape

Standing seam to upper tiers

Red brick for local continuity and Buff brick tones for lightness and contrast

Torbay Limestone tones and feel

**Materials** 

The aim is to respect and

enhance the special character of the area in order to strengthen local distinctiveness through a layered approach appropriate to the local context that can be seen in abundance in the surrounding