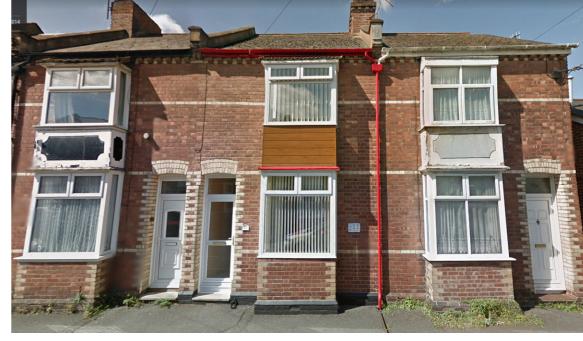

Contextual surrounding site photographs

Local vernacular

Gabion stone walls for landscape

Standing seam to upper tiers

Red brick for local continuity and Buff brick tones for lightness and contrast

Torbay Limestone tones and feel

**Materials** 

The aim is to respect and

enhance the special character of the area in order to strengthen local distinctiveness through a layered approach appropriate to the local context that can be seen in abundance in the surrounding