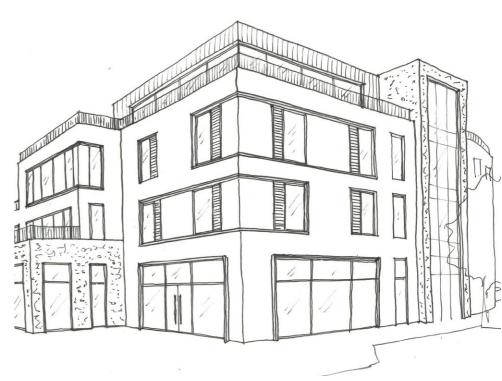

17 - Metal Balustrade Colour: RAL 7012

18 - Louvred Plant Screen Colour: RAL 7045

19 - Flat Roofs - Single Ply Colour: Mid & Dark Grey

**Concept Sketches** 

Block A - South east elevation

Block A - North elevation

Block A - North east elevation