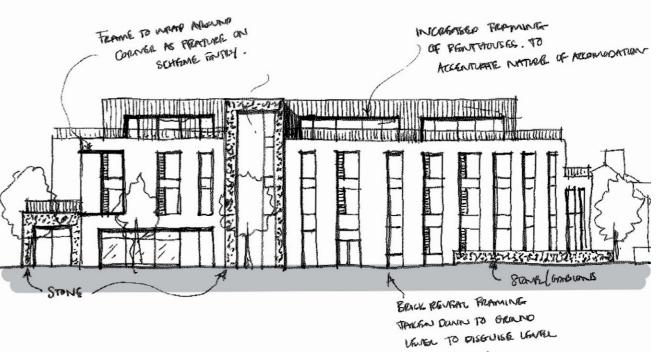

17 - Metal Balustrade Colour: RAL 7012

18 - Louvred Plant Screen Colour: RAL 7045

19 - Flat Roofs - Single Ply Colour: Mid & Dark Grey

**Concept Sketches** 

Block A - South east elevation

Block A - North elevation

Block A - North east elevation