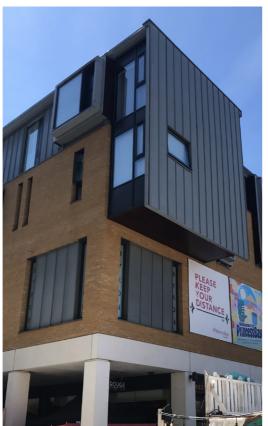

Contextual surrounding site photographs

Local vernacular

Gabion stone walls for landscape

Standing seam to upper tiers

Red brick for local continuity and Buff brick tones for lightness and contrast

Torbay Limestone tones and feel

**Materials** 

The aim is to respect and

enhance the special character of the area in order to strengthen local distinctiveness through a layered approach appropriate to the local context that can be seen in abundance in the surrounding