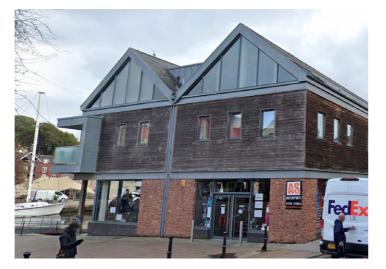

Contextual surrounding site photographs

Local vernacular

Gabion stone walls for landscape

Standing seam to upper tiers

Red brick for local continuity and Buff brick tones for lightness and contrast

Torbay Limestone tones and feel

**Materials** 

The aim is to respect and

enhance the special character of the area in order to strengthen local distinctiveness through a layered approach appropriate to the local context that can be seen in abundance in the surrounding