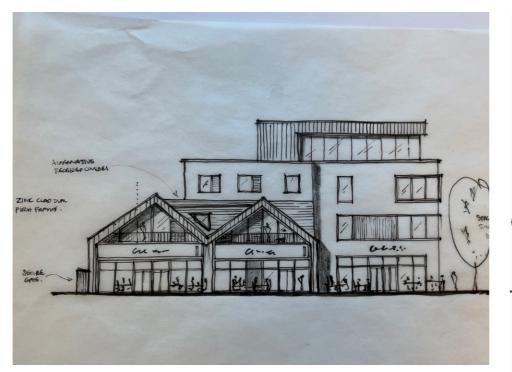

17 - Metal Balustrade Colour: RAL 7012

18 - Louvred Plant Screen Colour: RAL 7045

19 - Flat Roofs - Single Ply Colour: Mid & Dark Grey

**Concept Sketches** 

Block A - South east elevation

Block A - North elevation

## Block A

**Elevation / Section Treatment** 

**Bay Study** 

Block A

**Model Views** 

Concept Sketches & Heritage Artwork Opportunities

Concept sketches for feature bay window with public art opportunities

Block B - South west elevation