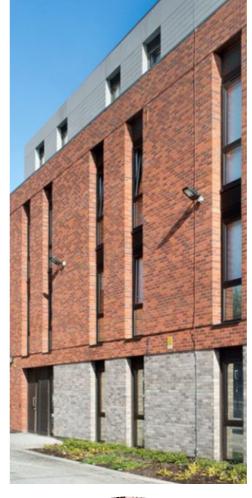

Contextual surrounding site photographs

Local vernacular

Gabion stone walls for landscape

Standing seam to upper tiers

Red brick for local continuity and Buff brick tones for lightness and contrast

Torbay Limestone tones and feel

**Materials** 

The aim is to respect and

enhance the special character of the area in order to strengthen local distinctiveness through a layered approach appropriate to the local context that can be seen in abundance in the surrounding