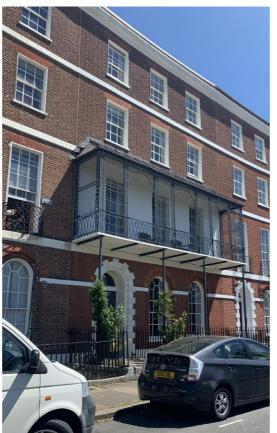

Contextual surrounding site photographs

Local vernacular

Gabion stone walls for landscape

Standing seam to upper tiers

Red brick for local continuity and Buff brick tones for lightness and contrast

Torbay Limestone tones and feel

**Materials** 

The aim is to respect and

enhance the special character of the area in order to strengthen local distinctiveness through a layered approach appropriate to the local context that can be seen in abundance in the surrounding