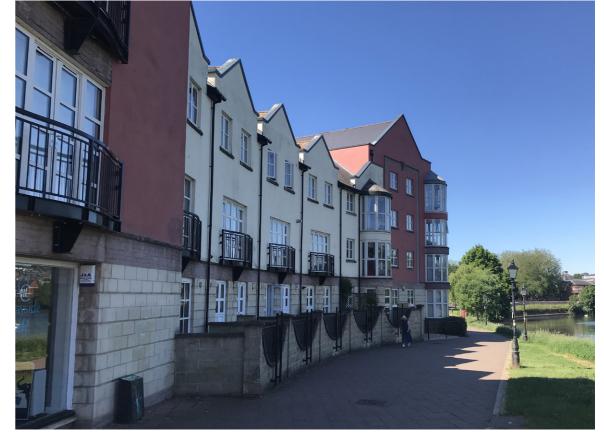

Contextual surrounding site photographs

Local vernacular

Gabion stone walls for landscape

Standing seam to upper tiers

Red brick for local continuity and Buff brick tones for lightness and contrast

Torbay Limestone tones and feel

**Materials** 

The aim is to respect and

enhance the special character of the area in order to strengthen local distinctiveness through a layered approach appropriate to the local context that can be seen in abundance in the surrounding