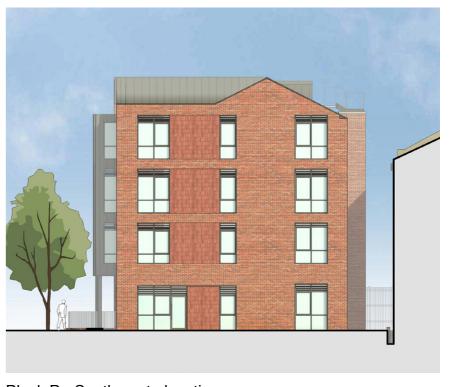

Block B - North west elevation

Block B - South east elevation

## **Block B**

**Elevation / Section Treatment** 

**Proposed Drawings**