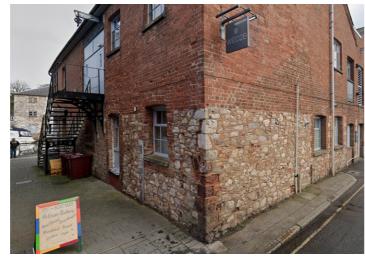

Contextual surrounding site photographs

Local vernacular

Gabion stone walls for landscape

Standing seam to upper tiers

Red brick for local continuity and Buff brick tones for lightness and contrast

Torbay Limestone tones and feel

**Materials** 

The aim is to respect and

enhance the special character of the area in order to strengthen local distinctiveness through a layered approach appropriate to the local context that can be seen in abundance in the surrounding