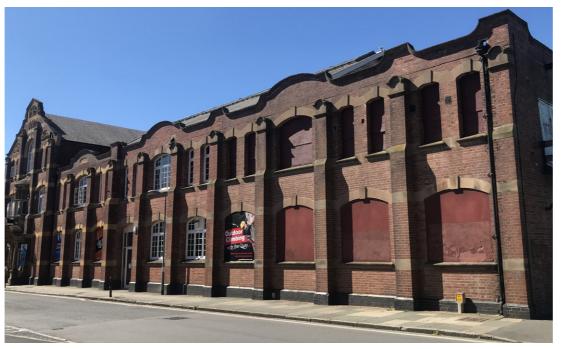

Contextual surrounding site photographs

Local vernacular

Gabion stone walls for landscape

Standing seam to upper tiers

Red brick for local continuity and Buff brick tones for lightness and contrast

Torbay Limestone tones and feel

**Materials** 

The aim is to respect and

enhance the special character of the area in order to strengthen local distinctiveness through a layered approach appropriate to the local context that can be seen in abundance in the surrounding