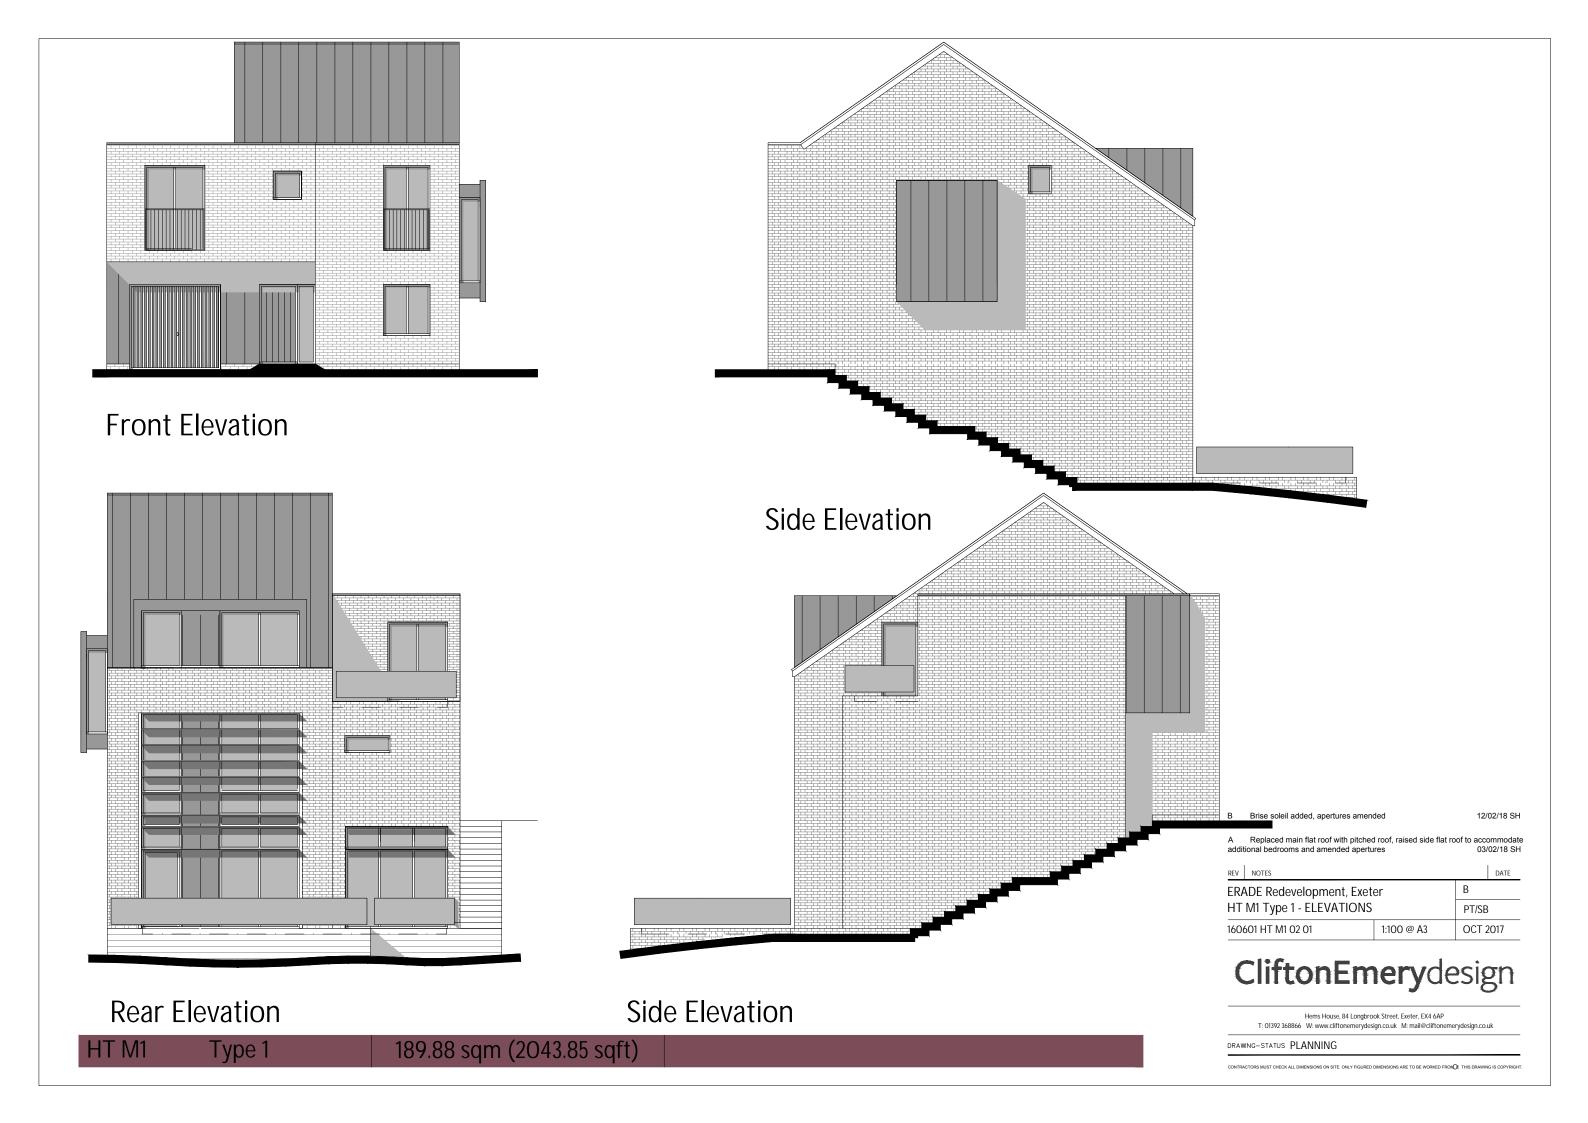

## CliftonEmerydesign

Hems House, 84 Longbrook Street, Exeter, EX4 6AP 01392 368866 W: www.cliftonemerydesign.co.uk M: mail@cliftonemerydesign

Front Elevation

Rear Elevation

Type 3

HT M1

189.88 sqm (2043.85 sqft)

Side Elevation

Side Elevation A Brise soleil added, apertures amended 12/02/18 SH DATE ERADE Redevelopment, Exeter HT M1 Type 3 - ELEVATIONS PT/SB 160601 HT M1 02 03 1:100 @ A3 OCT 2017

CliftonEmerydesign