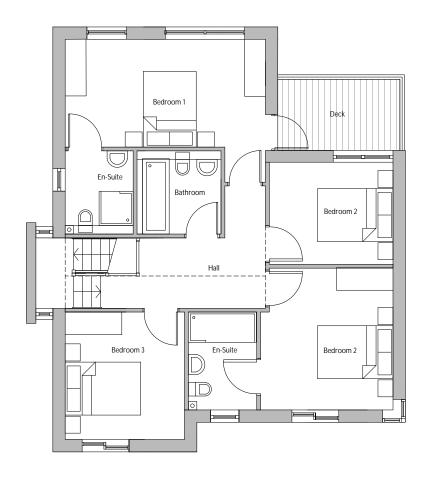

## CliftonEmerydesign

Lower Ground Floor Plan

**Ground Floor Plan** 

First Floor Plan

| Α    | Stairs from lower ground floor deck removed, sliding doors replaced with bifold doors 12/02/18 SH |            |          |       |  |
|------|---------------------------------------------------------------------------------------------------|------------|----------|-------|--|
| REV  | NOTES                                                                                             |            | DATE     |       |  |
| ERA  | ERADE Redevelopment, Exeter<br>HT M1 Type 3 - FLOOR PLANS                                         |            |          | A     |  |
| HT   |                                                                                                   |            |          | PT/SB |  |
| 1606 | 601 HT M1 01 03                                                                                   | 1:100 @ A3 | OCT 2017 |       |  |