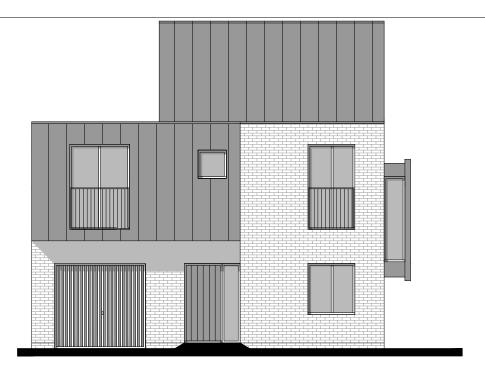

## CliftonEmerydesign

Hems House, 84 Longbrook Street, Exeter, EX4 6AP 01392 368866 W: www.cliftonemerydesign.co.uk M: mail@cliftonemerydesign

Front Elevation

Rear Elevation

Type 3

HT M1

189.88 sqm (2043.85 sqft)

Side Elevation

Side Elevation A Brise soleil added, apertures amended 12/02/18 SH DATE ERADE Redevelopment, Exeter HT M1 Type 3 - ELEVATIONS PT/SB 160601 HT M1 02 03 1:100 @ A3 OCT 2017

CliftonEmerydesign