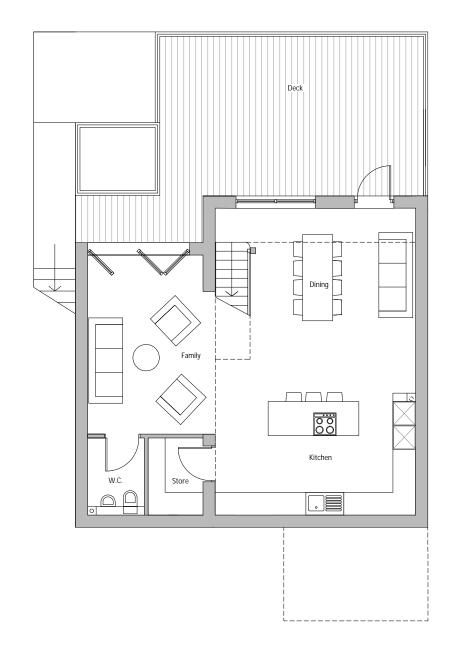

Lower Ground Floor Plan

**Ground Floor Plan** 

First Floor Plan

B Stairs from lower ground floor deck removed, sliding doors replaced with bifold doors 12/02/18 SH

A Lower ground floor and ground floor area reduced, lower ground floor kitchen layout amended, bedroom on ground floor removed, double bedroom and en-suite added to first floor, deck at first floor reduced 03/02/18 SH

| REV NOTES                   |            |       | DATE  |  |
|-----------------------------|------------|-------|-------|--|
| ERADE Redevelopment, Exeter |            | В     |       |  |
| HT M1 Type 1 - FLOOR PLANS  |            |       | PT/SB |  |
| 160601 HT M1 01 01          | 1:100 @ A3 | OCT 2 | 2017  |  |