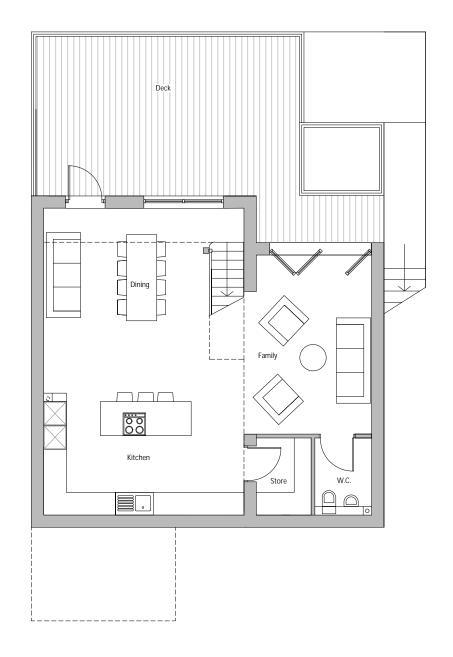

Lower Ground Floor Plan

**Ground Floor Plan** 

First Floor Plan

B Stairs from lower ground floor deck removed, sliding doors replaced with bifold doors 12/02/18 SH

A Lower ground floor and ground floor area reduced, lower ground floor kitchen layout amended, bedroom on ground floor removed, double bedroom and en-suite added to first floor, deck at first floor reduced 03/02/18 SH

| REV NOTES                   |            |       | DATE  |  |
|-----------------------------|------------|-------|-------|--|
| ERADE Redevelopment, Exeter |            | В     |       |  |
| HT M1 Type 1 - FLOOR PLANS  |            |       | PT/SB |  |
| 160601 HT M1 01 01          | 1:100 @ A3 | OCT 2 | 2017  |  |