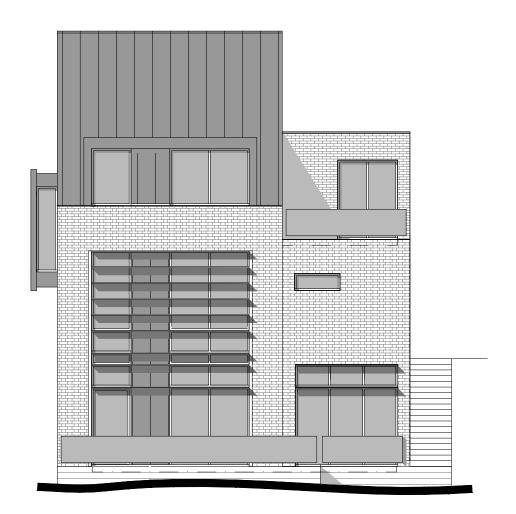

## CliftonEmerydesign

Hems House, 84 Longbrook Street, Exeter, EX4 6AP 01392 368866 W: www.cliftonemerydesign.co.uk M: mail@cliftonemerydesign

Front Elevation

Rear Elevation

Type 3

HT M1

189.88 sqm (2043.85 sqft)

Side Elevation

Side Elevation A Brise soleil added, apertures amended 12/02/18 SH DATE ERADE Redevelopment, Exeter HT M1 Type 3 - ELEVATIONS PT/SB 160601 HT M1 02 03 1:100 @ A3 OCT 2017

CliftonEmerydesign