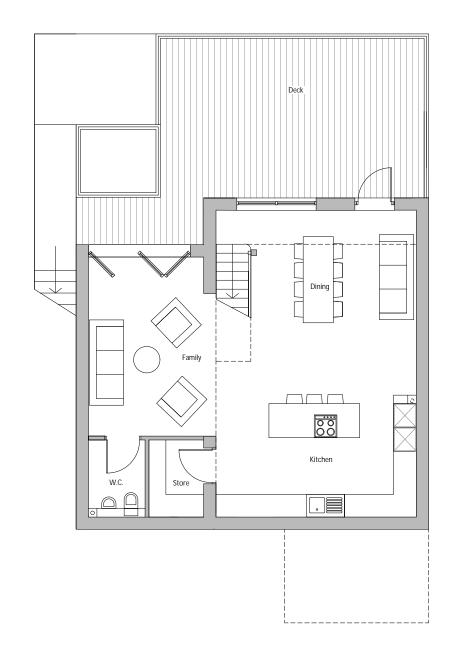

Lower Ground Floor Plan

**Ground Floor Plan** 

First Floor Plan

B Stairs from lower ground floor deck removed, sliding doors replaced with bifold doors 12/02/18 SH

A Lower ground floor and ground floor area reduced, lower ground floor kitchen layout amended, bedroom on ground floor removed, double bedroom and en-suite added to first floor, deck at first floor reduced 03/02/18 SH

| REV NOTES                   |            |       | DATE  |  |
|-----------------------------|------------|-------|-------|--|
| ERADE Redevelopment, Exeter |            | В     |       |  |
| HT M1 Type 1 - FLOOR PLANS  |            |       | PT/SB |  |
| 160601 HT M1 01 01          | 1:100 @ A3 | OCT 2 | 2017  |  |