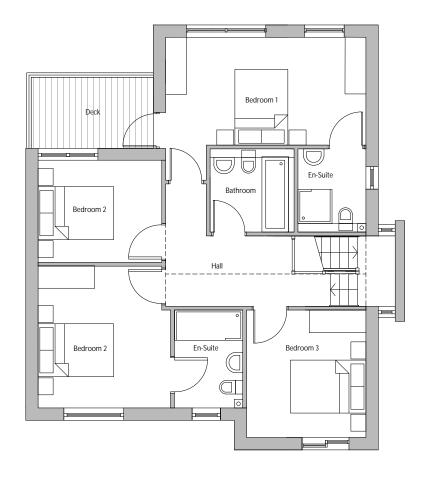

## CliftonEmerydesign

Lower Ground Floor Plan

**Ground Floor Plan** 

First Floor Plan

| Α    | Stairs from lower ground floor deck removed, sliding doors replaced with bifold doors 12/02/18 SH |            |          |       |  |
|------|---------------------------------------------------------------------------------------------------|------------|----------|-------|--|
| REV  | NOTES                                                                                             |            | DATE     |       |  |
| ERA  | ERADE Redevelopment, Exeter<br>HT M1 Type 3 - FLOOR PLANS                                         |            |          | A     |  |
| HT   |                                                                                                   |            |          | PT/SB |  |
| 1606 | 601 HT M1 01 03                                                                                   | 1:100 @ A3 | OCT 2017 |       |  |