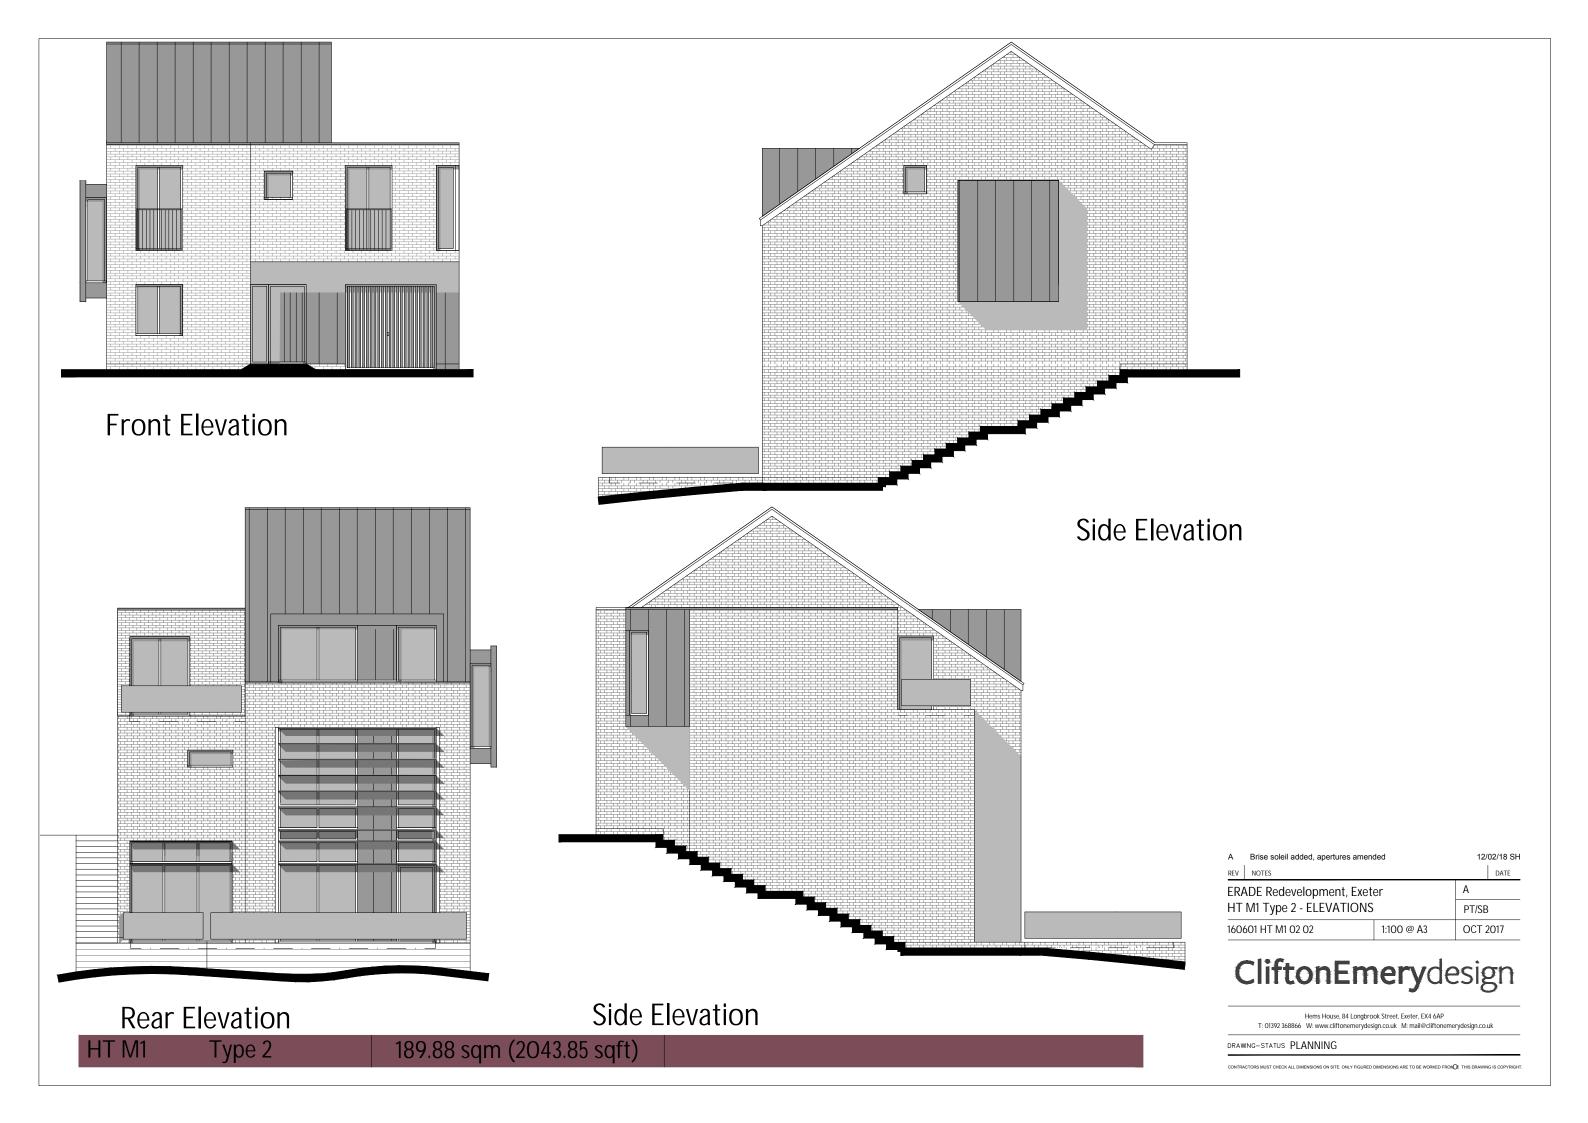

## CliftonEmerydesign

Hems House, 84 Longbrook Street, Exeter, EX4 6AP 01392 368866 W: www.cliftonemerydesign.co.uk M: mail@cliftonemerydesign

Front Elevation

Rear Elevation

Type 3

HT M1

189.88 sqm (2043.85 sqft)

Side Elevation

Side Elevation A Brise soleil added, apertures amended 12/02/18 SH DATE ERADE Redevelopment, Exeter HT M1 Type 3 - ELEVATIONS PT/SB 160601 HT M1 02 03 1:100 @ A3 OCT 2017

CliftonEmerydesign