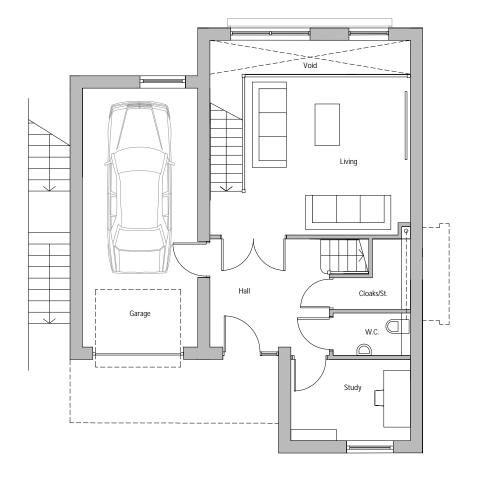

Lower Ground Floor Plan

**Ground Floor Plan** 

First Floor Plan

B Stairs from lower ground floor deck removed, sliding doors replaced with bifold doors 12/02/18 SH

A Lower ground floor and ground floor area reduced, lower ground floor kitchen layout amended, bedroom on ground floor removed, double bedroom and en-suite added to first floor, deck at first floor reduced 03/02/18 SH

| REV NOTES                   |            |       | DATE  |  |
|-----------------------------|------------|-------|-------|--|
| ERADE Redevelopment, Exeter |            | В     |       |  |
| HT M1 Type 1 - FLOOR PLANS  |            |       | PT/SB |  |
| 160601 HT M1 01 01          | 1:100 @ A3 | OCT 2 | 2017  |  |