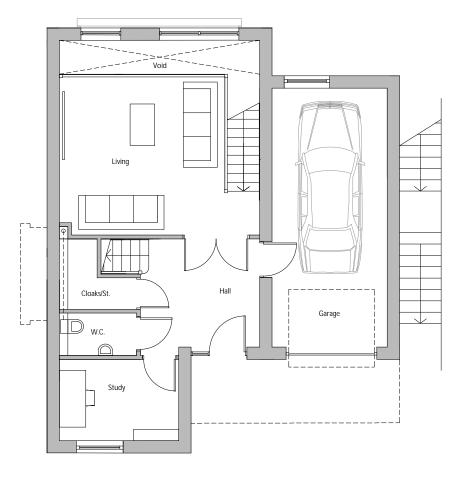

Lower Ground Floor Plan

**Ground Floor Plan** 

First Floor Plan

| Α    | Stairs from lower ground floor deck removed, sliding doors replaced with bifold doors 12/02/18 SH |            |          |       |  |
|------|---------------------------------------------------------------------------------------------------|------------|----------|-------|--|
| REV  | NOTES                                                                                             |            | DATE     |       |  |
| ERA  | ERADE Redevelopment, Exeter<br>HT M1 Type 2 - FLOOR PLANS                                         |            |          | A     |  |
| HT   |                                                                                                   |            |          | PT/SB |  |
| 1606 | 601 HT M1 01 02                                                                                   | 1:100 @ A3 | OCT 2017 |       |  |