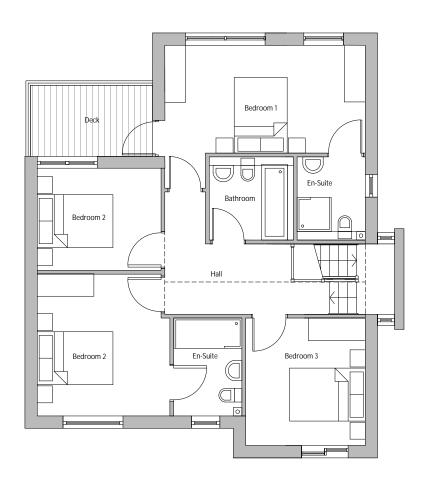

Lower Ground Floor Plan

**Ground Floor Plan** 

First Floor Plan

B Stairs from lower ground floor deck removed, sliding doors replaced with bifold doors 12/02/18 SH

A Lower ground floor and ground floor area reduced, lower ground floor kitchen layout amended, bedroom on ground floor removed, double bedroom and en-suite added to first floor, deck at first floor reduced 03/02/18 SH

| REV NOTES                   |            |       | DATE  |  |
|-----------------------------|------------|-------|-------|--|
| ERADE Redevelopment, Exeter |            | В     |       |  |
| HT M1 Type 1 - FLOOR PLANS  |            |       | PT/SB |  |
| 160601 HT M1 01 01          | 1:100 @ A3 | OCT 2 | 2017  |  |