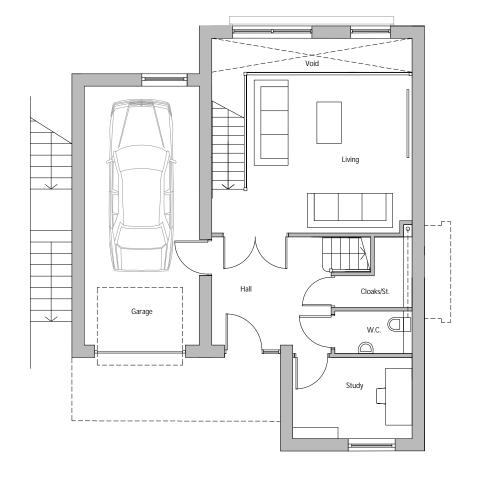

Lower Ground Floor Plan

**Ground Floor Plan** 

First Floor Plan

| Α    | Stairs from lower ground floor deck removed, sliding doors replaced with bifold doors 12/02/18 SH |            |          |       |  |
|------|---------------------------------------------------------------------------------------------------|------------|----------|-------|--|
| REV  | NOTES                                                                                             |            | DATE     |       |  |
| ERA  | ERADE Redevelopment, Exeter<br>HT M1 Type 2 - FLOOR PLANS                                         |            |          | A     |  |
| HT   |                                                                                                   |            |          | PT/SB |  |
| 1606 | 601 HT M1 01 02                                                                                   | 1:100 @ A3 | OCT 2017 |       |  |