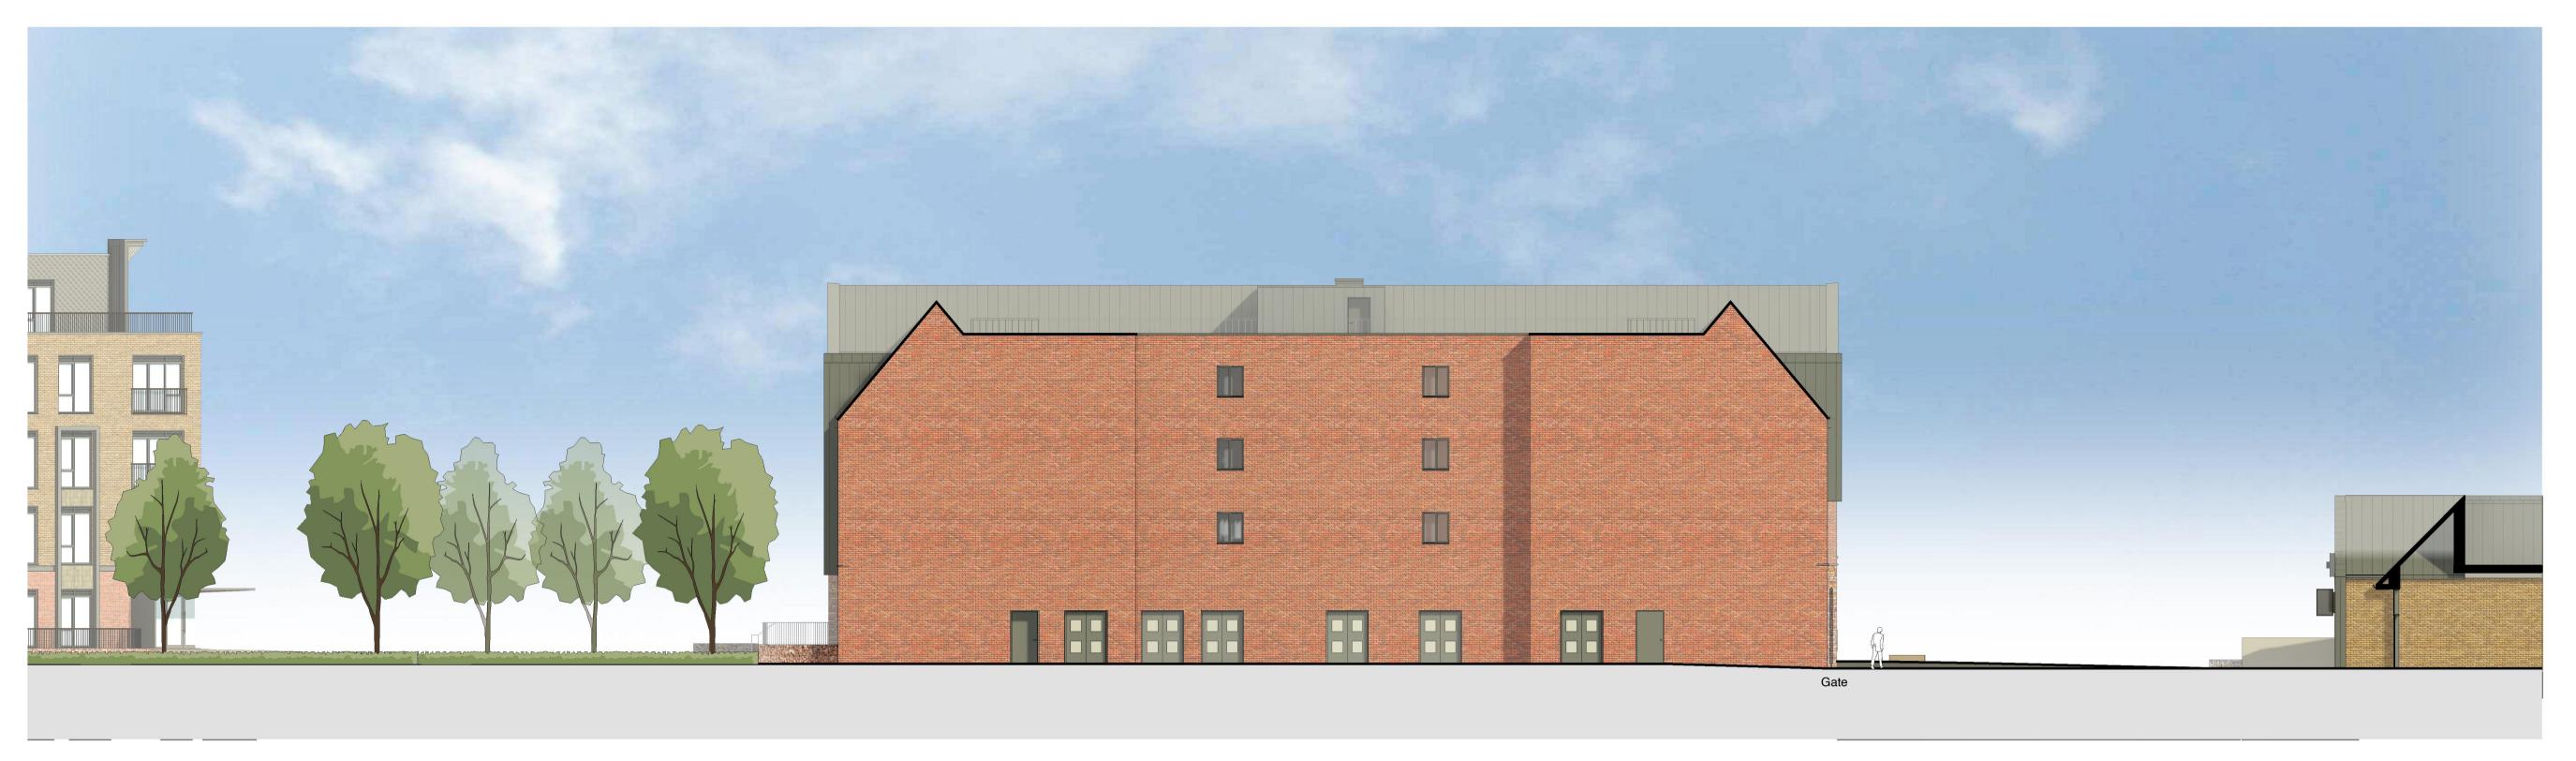

Block B - North East Elevation
1:150

Block B - South East Elevation
1:150

Colour: Light Beige

Revision Comments
G1 Planning Issu Drawing Title: Materials Key NOTE: This drawing is generated Haven Banks, Planning Issue 29-07-2022 EL AM Proposed from a federated Revit model, as 09a Anodised Window Panels Colour: Bronze 01 Facing Brickwork Colour: Red Stock 12 Recessed Metal C Colour: Dark Grey 17 PPC Louvres Colour: Dark Grey 22 Metal Balustrade G2 Revised Planning Issue 16-02-2023 JW AM such the Structural and M&E 12 Recessed Metal Channel 05 Gabion Retaining Wall Colour: Dark Grey elements shown were not modelled Block B Elevations- Sheet 2 Exeter by Piper Whitlock Architecture 09b Anodised Window Panels (PWA). PWA do not take any 02 Facing Brickwork Colour: Multi Buff 13 Metal Wave Profile 23 PPC Aluminium Coping Colour: Dark & Light Grey 06a Metal Cladding 18 Obscured Window Glazing Window Reveals responsibility for the design of the Colour: Dark Grey Colour: Light Grey other consultant information Colour: Gold Welbeck CP referenced into PWA's drawing and all such information should be PW PIPER WHITLOCK 19 Steel Balcony and Frame Colour: Dark Grey 03 Facing Brickwork Colour: Multi Buff Light 06a Metal Cladding Colour: Light Grey 24 Louvred Plant Screen Colour: Light Grey 10 Cycle Store Mesh Screen 14 Metal Wave Profile Soffit Project Ref: Orig: Zone: Lev: Type: Role: Num: Rev: HREXE - PWA-B0- ZZ - DR-A-0221 - G2 sourced/interrogated from drawings/ Colour: Corten Colour: Grey models provided by the companies 15 Framed Curtain Wall Glazing PPC Aluminium Frame 20 Metal Canopy Colour: Bronze 25 Single Ply Membrane Roof Colour: Light, Mid & Grey responsible for their creation. 04a Facing Stone 07 Metal Shingle Cladding 11a PPC Window Surround PWA Code: