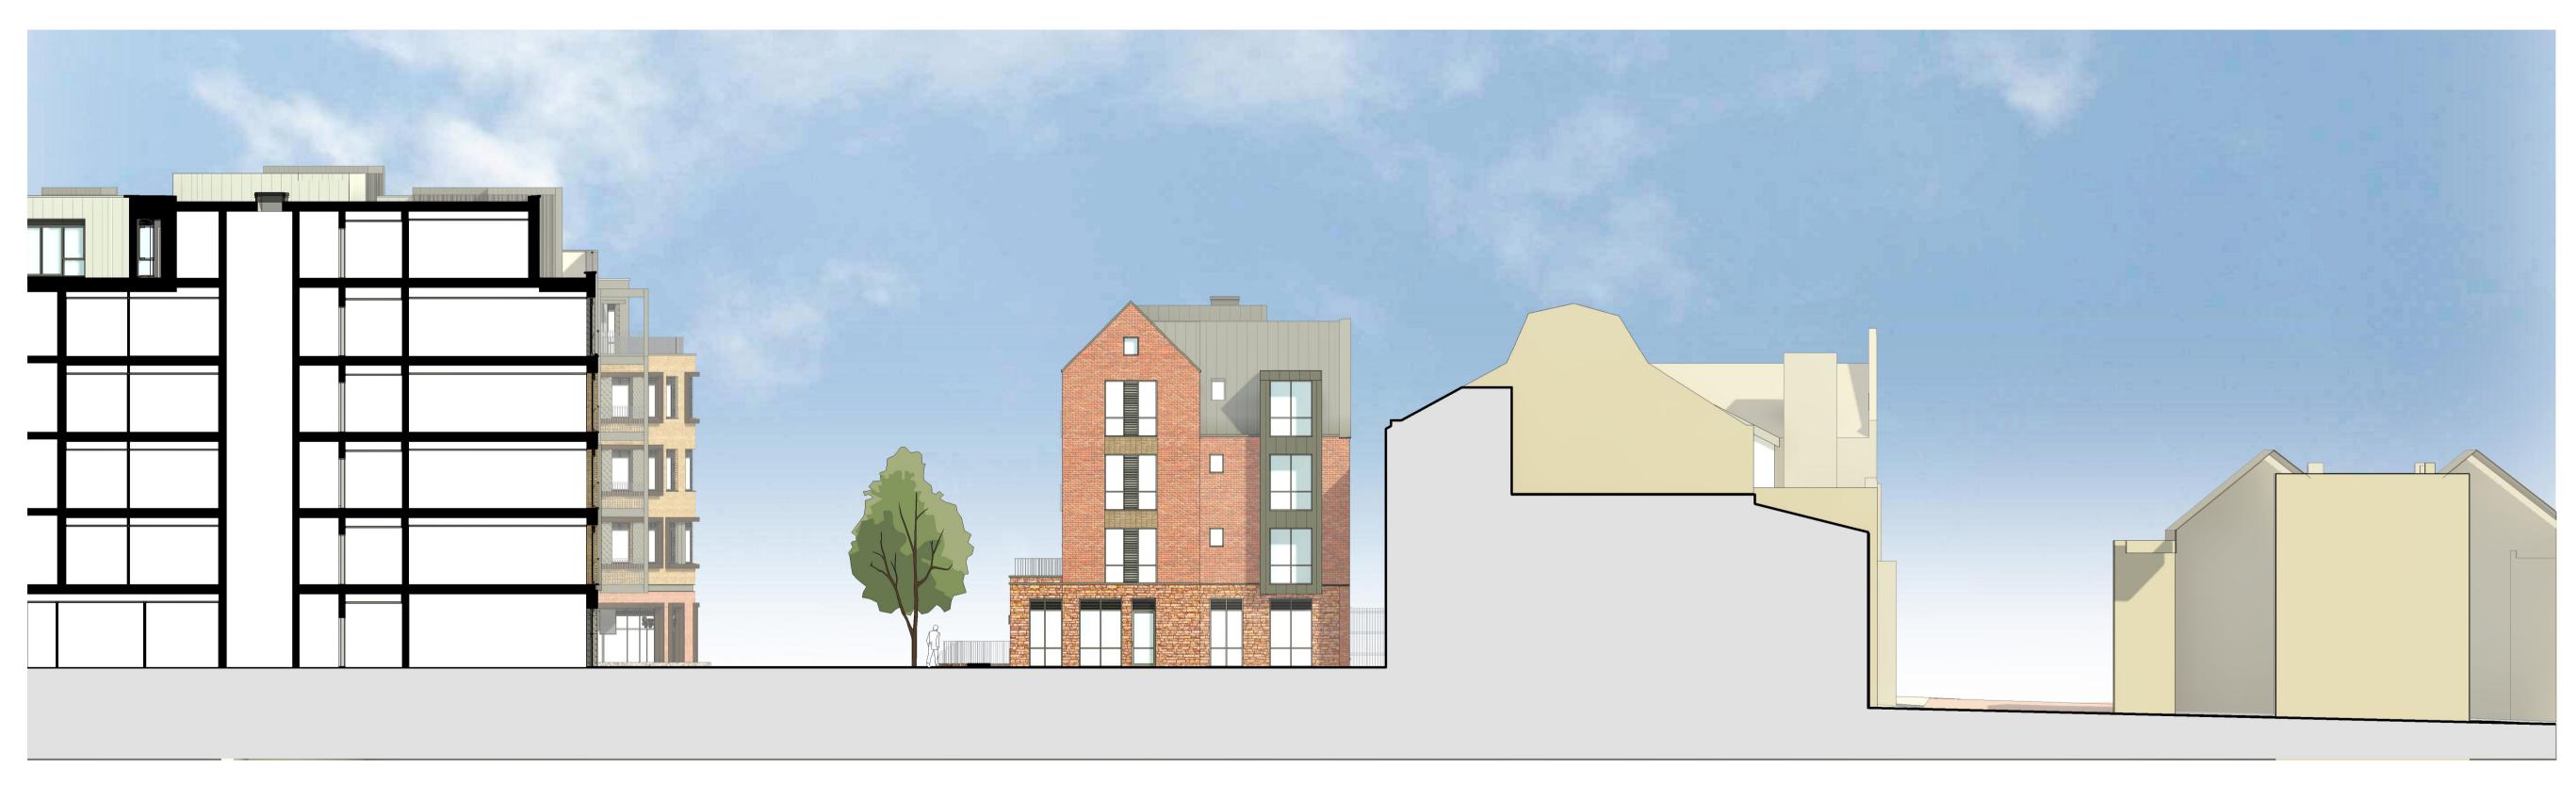

Block B - North East Elevation
1:150

Block B - South East Elevation
1:150

Colour: Light Beige

Revision Comments
G1 Planning Issu Drawing Title: Materials Key NOTE: This drawing is generated Haven Banks, Planning Issue 29-07-2022 EL AM Proposed from a federated Revit model, as 09a Anodised Window Panels Colour: Bronze 01 Facing Brickwork Colour: Red Stock 12 Recessed Metal C Colour: Dark Grey 17 PPC Louvres Colour: Dark Grey 22 Metal Balustrade G2 Revised Planning Issue 16-02-2023 JW AM such the Structural and M&E 12 Recessed Metal Channel 05 Gabion Retaining Wall Colour: Dark Grey elements shown were not modelled Block B Elevations- Sheet 2 Exeter by Piper Whitlock Architecture 09b Anodised Window Panels (PWA). PWA do not take any 02 Facing Brickwork Colour: Multi Buff 13 Metal Wave Profile 23 PPC Aluminium Coping Colour: Dark & Light Grey 06a Metal Cladding 18 Obscured Window Glazing Window Reveals responsibility for the design of the Colour: Dark Grey Colour: Light Grey other consultant information Colour: Gold Welbeck CP referenced into PWA's drawing and all such information should be PW PIPER WHITLOCK 19 Steel Balcony and Frame Colour: Dark Grey 03 Facing Brickwork Colour: Multi Buff Light 06a Metal Cladding Colour: Light Grey 24 Louvred Plant Screen Colour: Light Grey 10 Cycle Store Mesh Screen 14 Metal Wave Profile Soffit Project Ref: Orig: Zone: Lev: Type: Role: Num: Rev: HREXE - PWA-B0- ZZ - DR-A-0221 - G2 sourced/interrogated from drawings/ Colour: Corten Colour: Grey models provided by the companies 15 Framed Curtain Wall Glazing PPC Aluminium Frame 20 Metal Canopy Colour: Bronze 25 Single Ply Membrane Roof Colour: Light, Mid & Grey responsible for their creation. 04a Facing Stone 07 Metal Shingle Cladding 11a PPC Window Surround PWA Code: