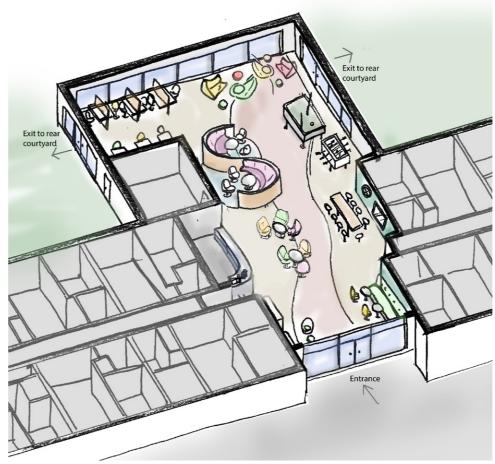

## **Block C**

**Internal Communal Areas** 

**Concept Sketches** 

Block C - North west elevation

Block C - East / West Section

Block C - South west elevation

Block C - East elevation