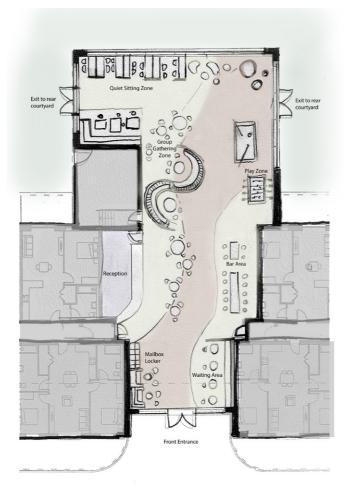

## **Block C**

**Internal Communal Areas** 

**Concept Sketches** 

Block C - North west elevation

Block C - East / West Section

Block C - South west elevation

Block C - East elevation