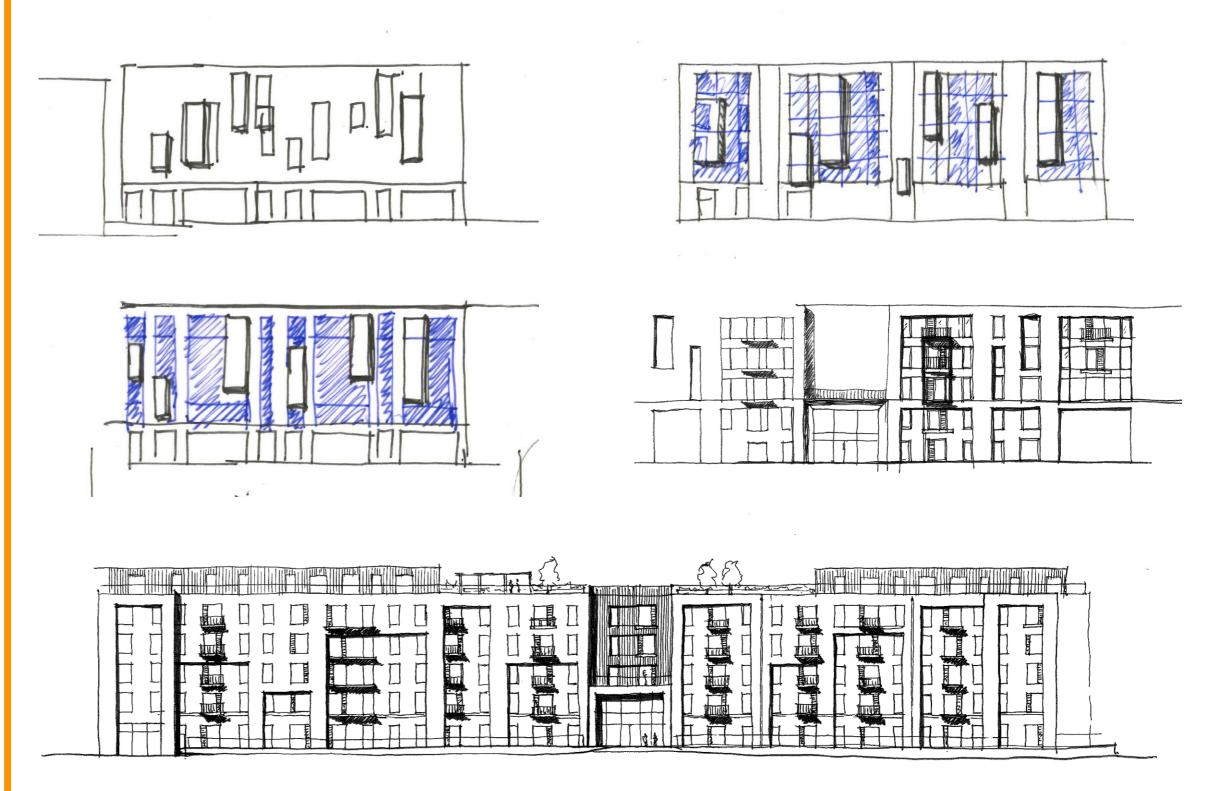

Concept sketches to explore increased verticality to Block C

## **Block C**

**Internal Communal Areas** 

**Concept Sketches** 

Block C - North west elevation

Block C - East / West Section

Block C - South west elevation

Block C - East elevation