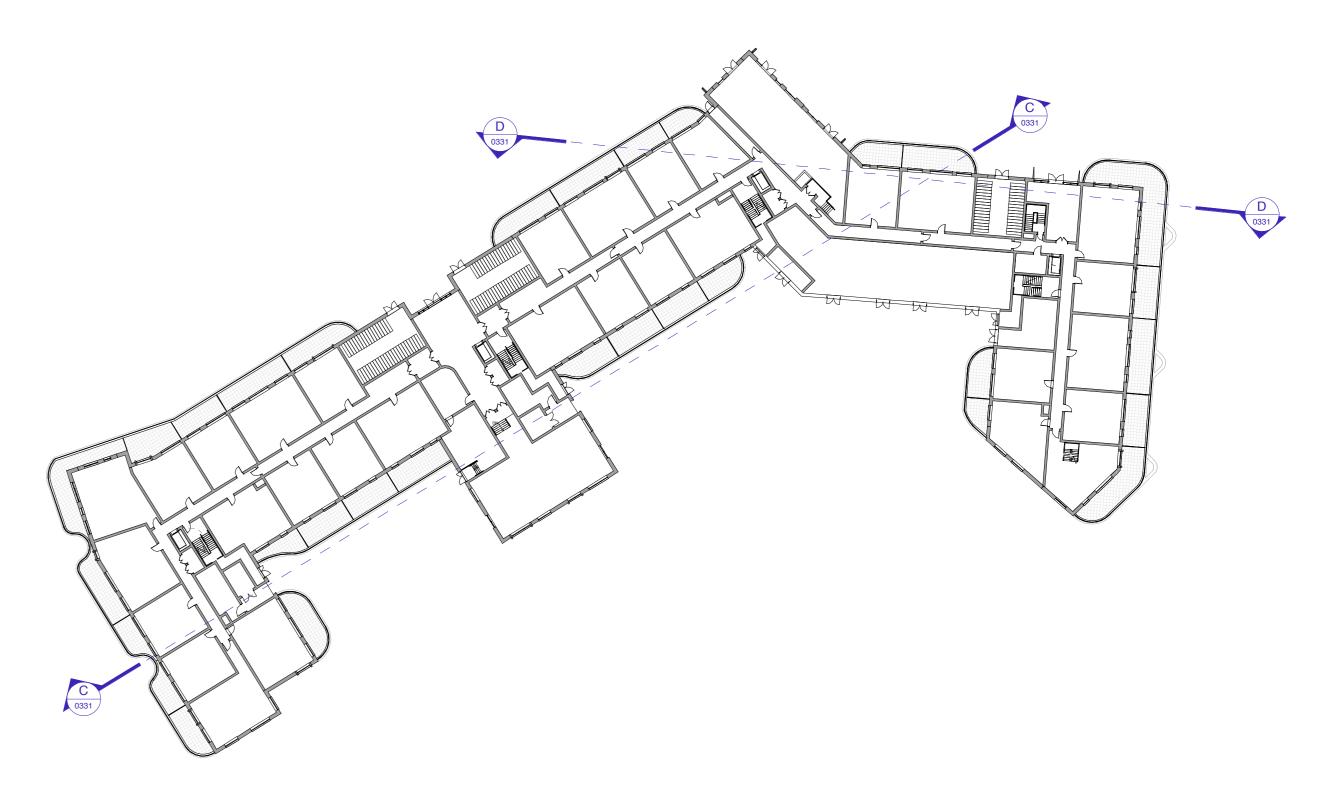

Section C-C 1:150

Section D-D 1:150

0Gr Floor Key plan 1 : 500 Proposed

Haven Banks, Block C Sections - Sheet 02 Exeter

Welbeck CP

PLANNING

Project Ref: Orig: Zone: Lev: Type:Role: Num: Rev: HREXE -PWA-CO- ZZ -DR-A-0331-G2