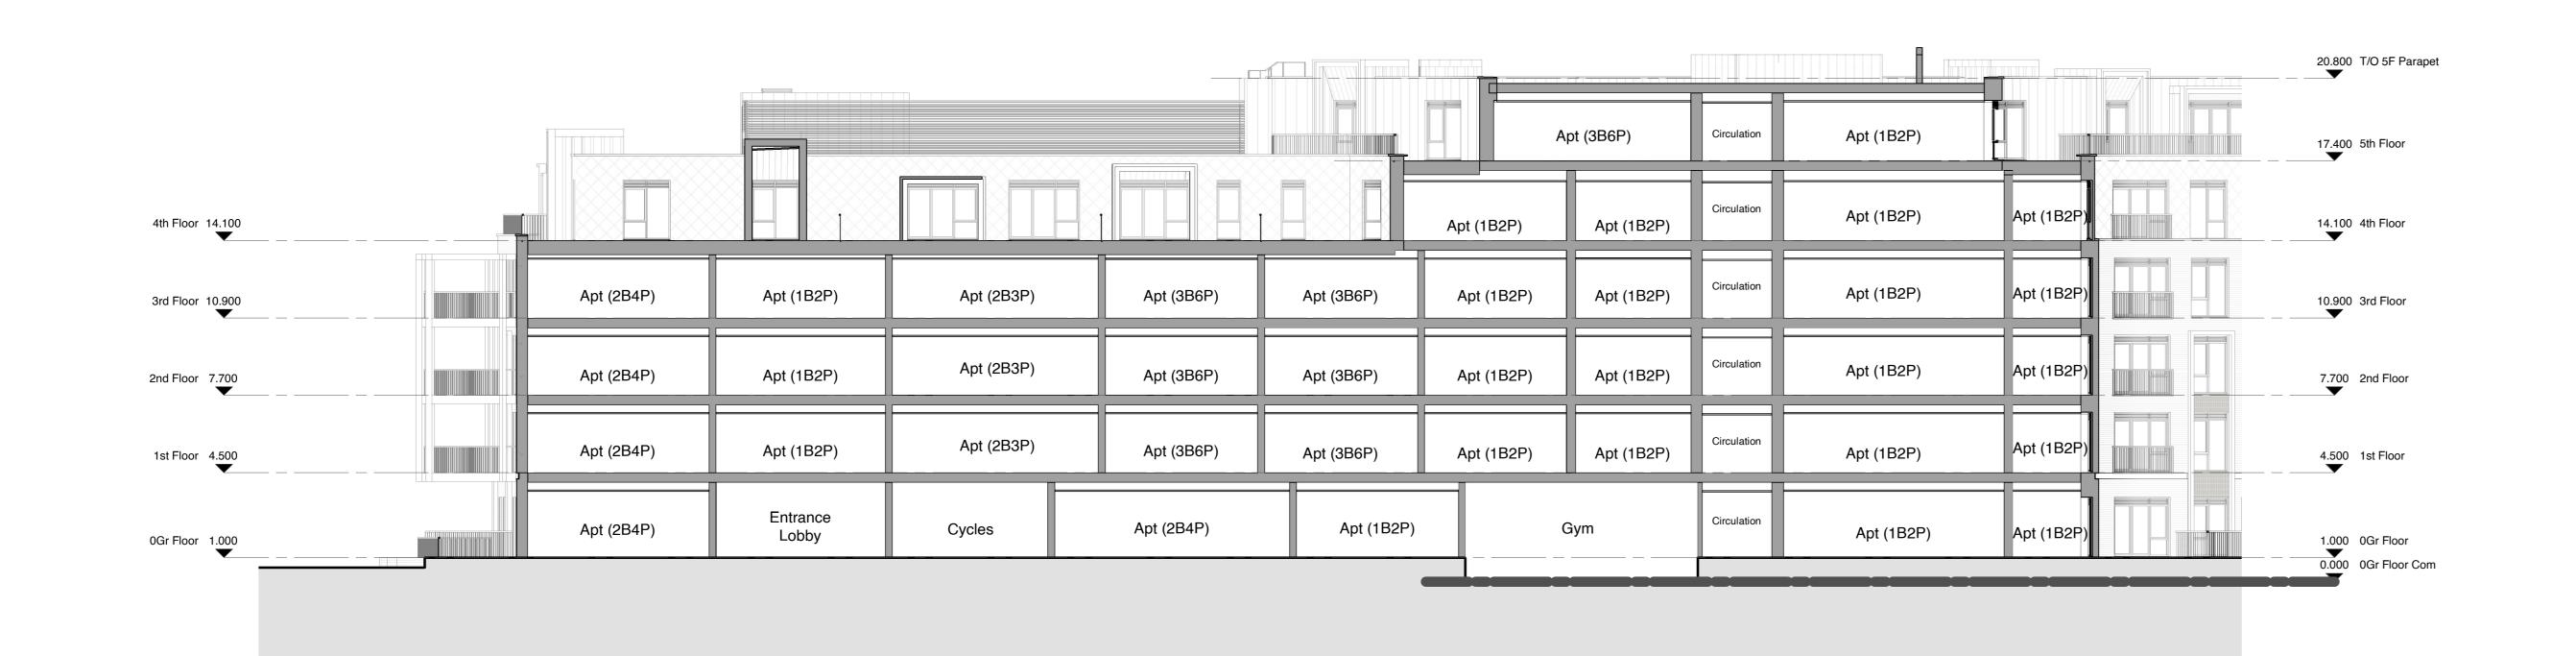

Section C-C 1:150

Section D-D 1:150

0Gr Floor Key plan 1 : 500 Proposed

Haven Banks, Block C Sections - Sheet 02 Exeter

Welbeck CP

PLANNING

Project Ref: Orig: Zone: Lev: Type:Role: Num: Rev: HREXE -PWA-CO- ZZ -DR-A-0331-G2