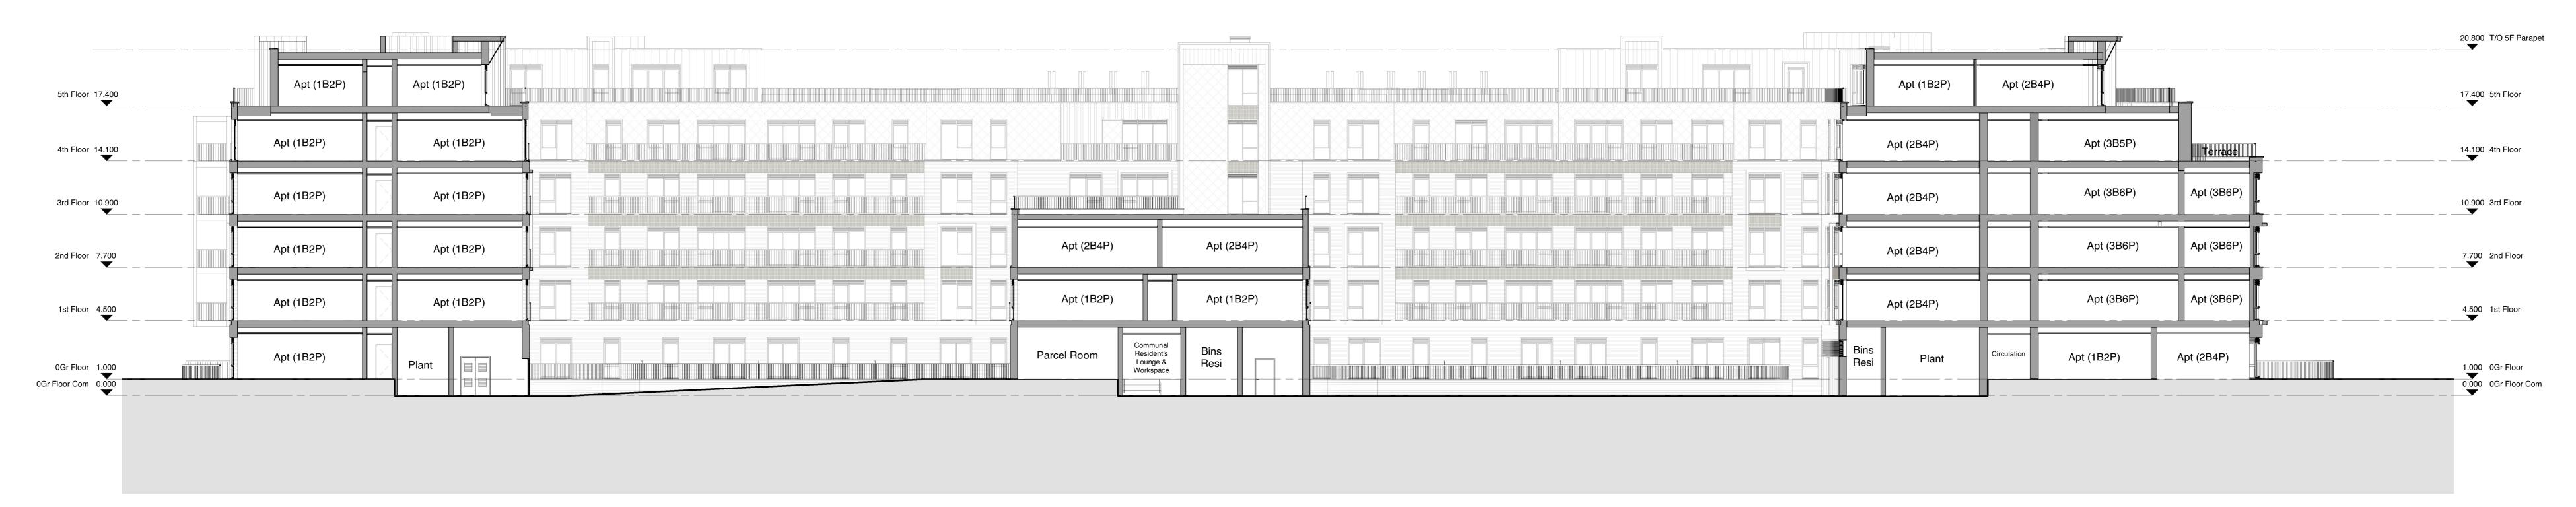

Section C-C 1:150

Section D-D 1:150

0Gr Floor Key plan 1 : 500 Proposed

Haven Banks, Block C Sections - Sheet 02 Exeter

Welbeck CP

PLANNING

Project Ref: Orig: Zone: Lev: Type:Role: Num: Rev: HREXE -PWA-CO- ZZ -DR-A-0331-G2