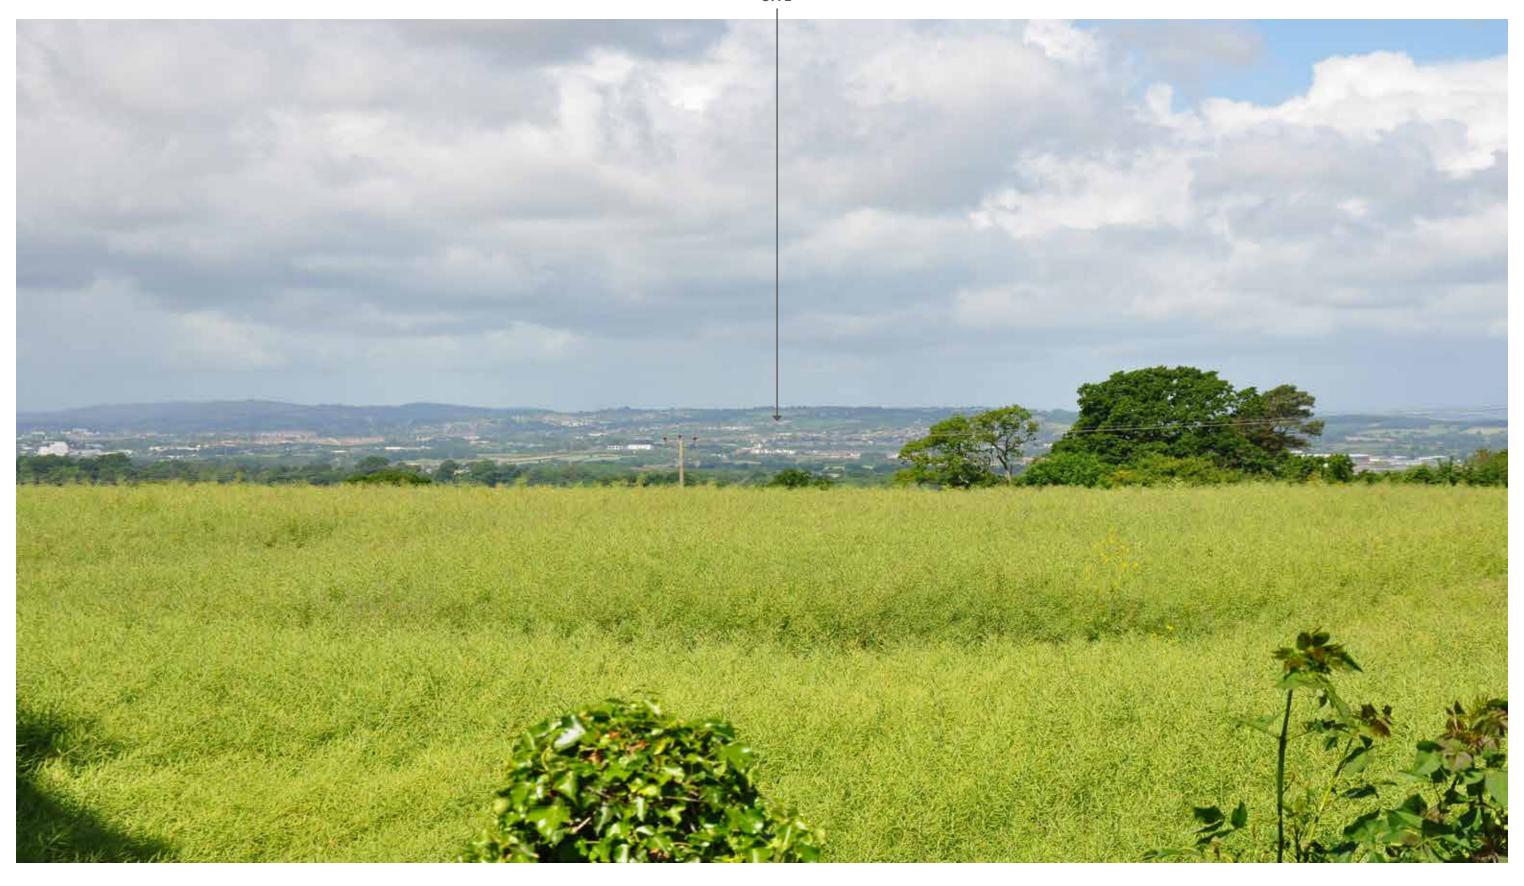

### **Location Information:**

Easting = 299265
Northing = 93810
Elevation = 30m AOD
Postcode = EX5 2FZ

Approx Distance = 4.8km east south east

Photo viewpoint T: Aylsebeare bench

Scale of Visual Effect = Negligible

### **Photographic Information:**

Date/Time: = 08/06/2022 - 11:00 Camera = Nikon D90 DLSR Lens = AF-S Nikon 18-105mm

50mm Focal Length = 50 Horizontal FoV = **47.5°** 

### **Location Information:**

Easting = 304400
Northing = 91236
Elevation = 141m AOD
Postcode = EX5 2DJ

Approx Distance = 10.4km south east

Photo viewpoint U: Woodbury Road layby (B3179)

Scale of Visual Effect = Negligible