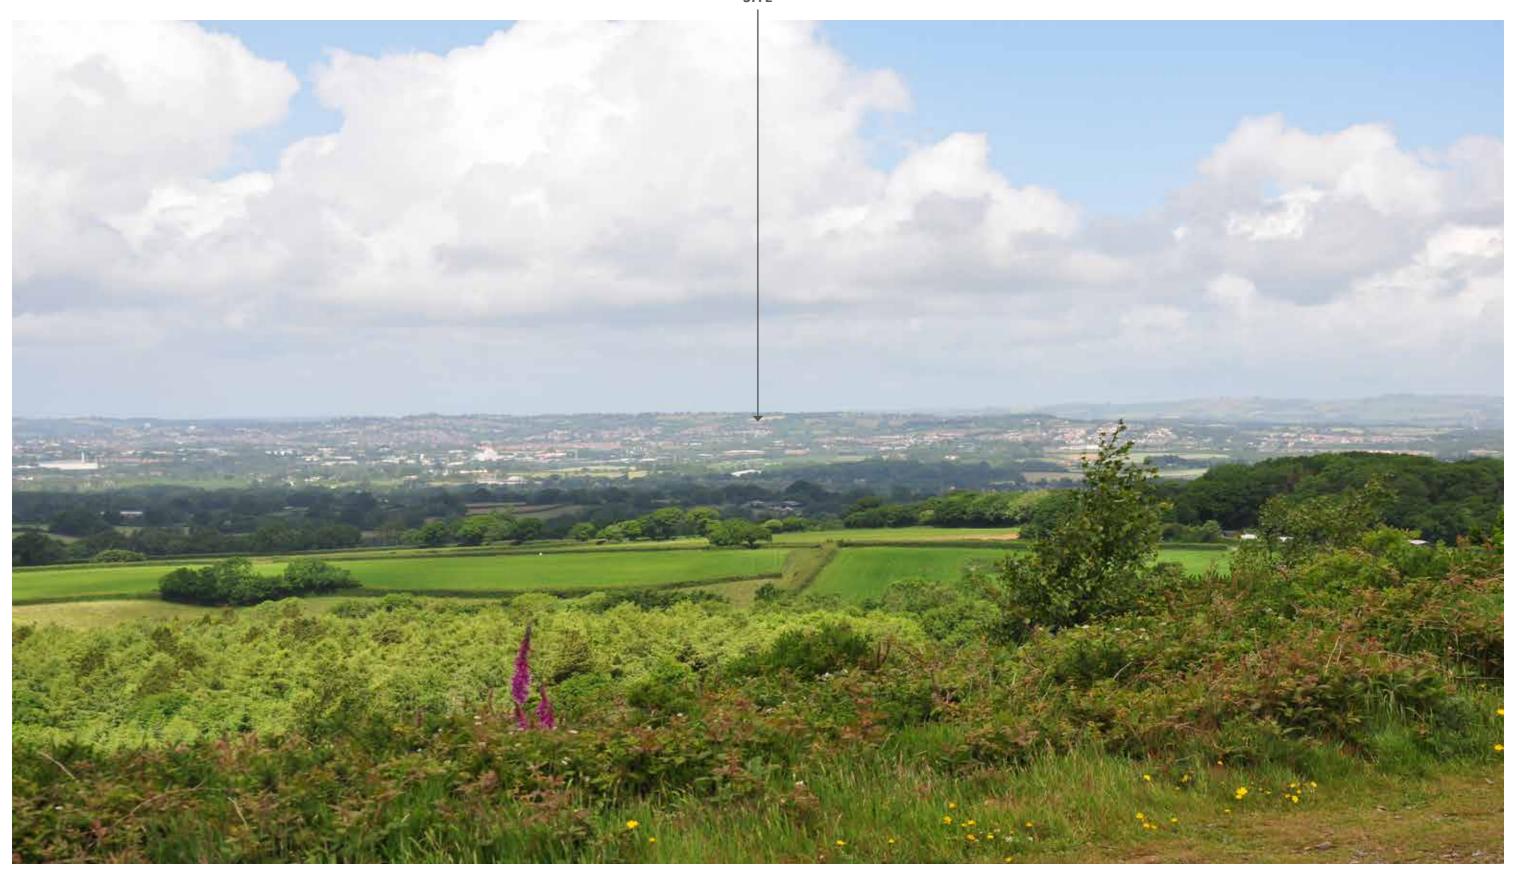

### **Location Information:**

Easting = 299265
Northing = 93810
Elevation = 30m AOD
Postcode = EX5 2FZ

Approx Distance = 4.8km east south east

Photo viewpoint T: Aylsebeare bench

Scale of Visual Effect = Negligible

This page to be printed at A3 and viewed at a comfortable arms length (500-550mm)

### **Photographic Information:**

Date/Time: = 08/06/2022 - 11:00 Camera = Nikon D90 DLSR Lens = AF-S Nikon 18-105mm

50mm Focal Length = 50 Horizontal FoV = **47.5°** 

### **Location Information:**

Easting = 304400
Northing = 91236
Elevation = 141m AOD
Postcode = EX5 2DJ

Approx Distance = 10.4km south east

Photo viewpoint U: Woodbury Road layby (B3179)

Scale of Visual Effect = Negligible