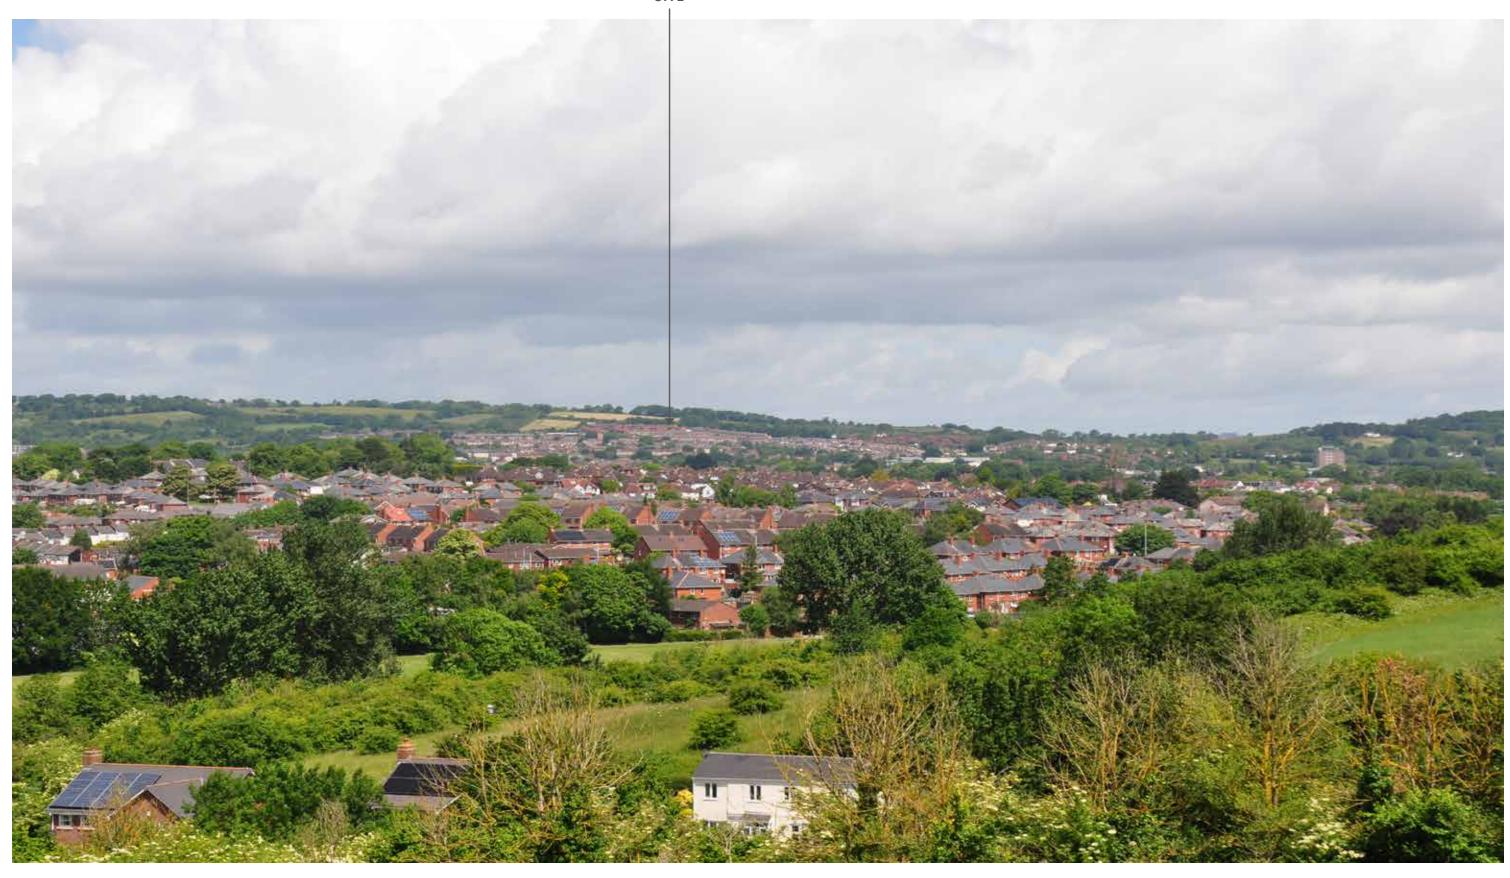

Photo Viewpoint Y: Haldon Belvedere (Lawrence Castle)

Photo Viewpoint Z: Estuary View, Woodbury Common

Photo viewpoint L: Ludwell Valley Park

Scale of Visual Effect = Small Adverse

This page to be printed at A3 and viewed at a comfortable arms length (500-550mm)

### **Photographic Information:**

Date/Time: = 08/06/2022 - 12:16 Camera = Nikon D90 DLSR Lens = AF-S Nikon 18-105mm

50mm Focal Length = 50 Horizontal FoV = **47.5°** 

### **Location Information:**

Easting = 294412
Northing = 91016
Elevation = 50m AOD
Postcode = EX2 5AQ
Approx Distance = 3.8km south

Photo viewpoint O: Barley Valley Park

Scale of Visual Effect = Small-Negligible Adverse