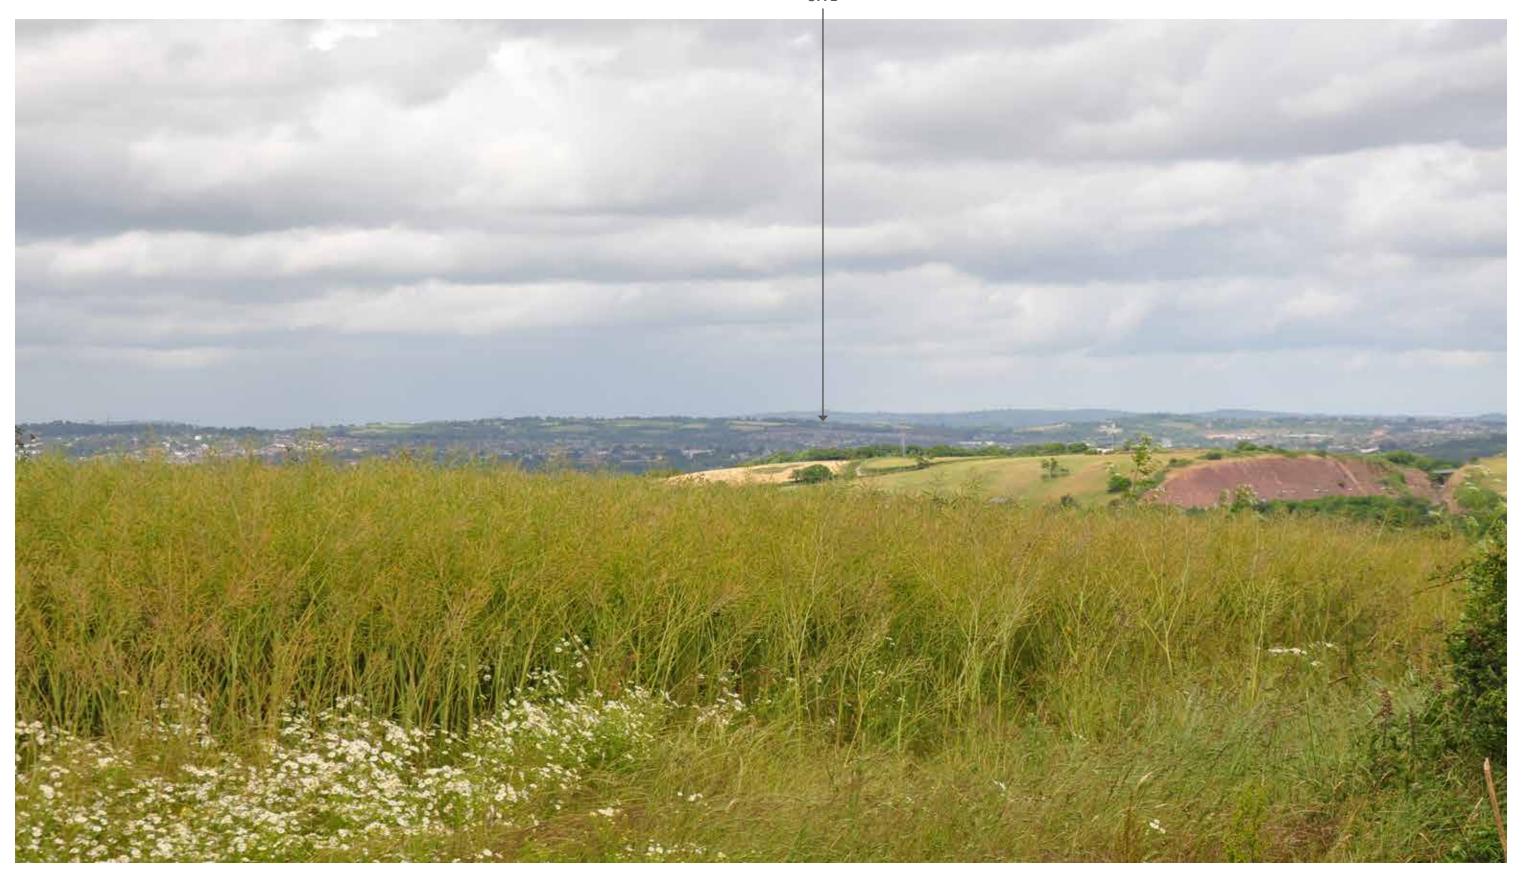

### **Location Information:**

Easting = 294412
Northing = 91016
Elevation = 50m AOD
Postcode = EX2 5AQ
Approx Distance = 3.8km south

Photo viewpoint O: Barley Valley Park

Scale of Visual Effect = Small-Negligible Adverse

This page to be printed at A3 and viewed at a comfortable arms length (500-550mm)

### **Photographic Information:**

Date/Time: = 08/06/2022 - 12:43 Camera = Nikon D90 DLSR Lens = AF-S Nikon 18-105mm

50mm Focal Length = 50 Horizontal FoV = **47.5°** 

### **Location Information:**

Easting = 290073
Northing = 92207
Elevation = 86m AOD
Postcode = EX4 1NX
Approx Distance = 5km south west

Photo viewpoint P: Sky Park

Scale of Visual Effect = Small Adverse

This page to be printed at A3 and viewed at a comfortable arms length (500-550mm)