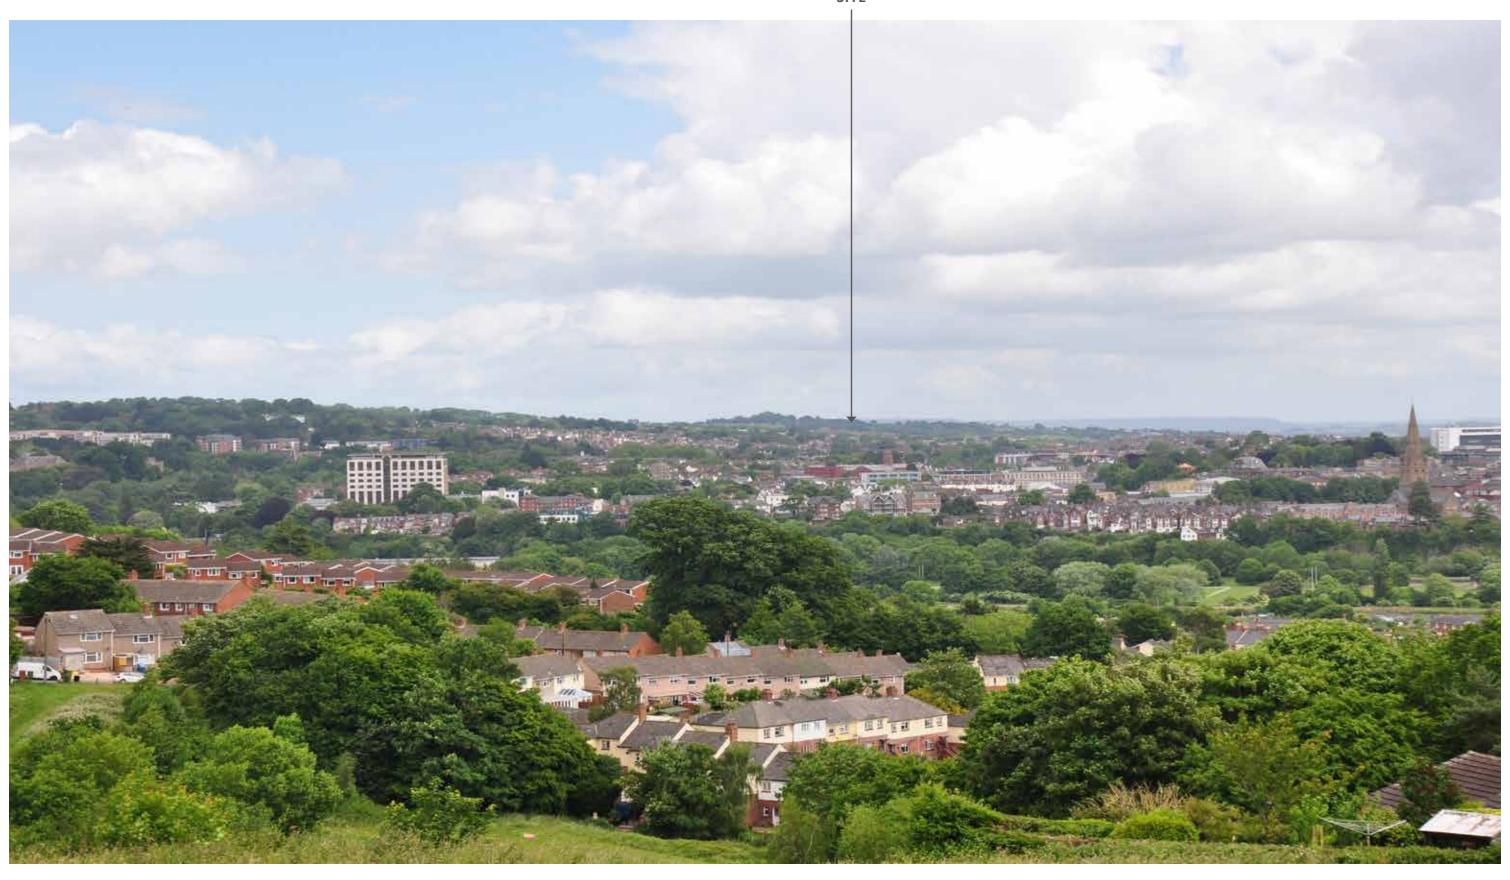

### **Location Information:**

Easting = 294412
Northing = 91016
Elevation = 50m AOD
Postcode = EX2 5AQ
Approx Distance = 3.8km south

Photo viewpoint O: Barley Valley Park

Scale of Visual Effect = Small-Negligible Adverse

### **Photographic Information:**

Date/Time: = 08/06/2022 - 12:43 Camera = Nikon D90 DLSR Lens = AF-S Nikon 18-105mm

50mm Focal Length = 50 Horizontal FoV = **47.5°** 

### **Location Information:**

Easting = 290073
Northing = 92207
Elevation = 86m AOD
Postcode = EX4 1NX
Approx Distance = 5km south west

Photo viewpoint P: Sky Park

Scale of Visual Effect = Small Adverse

This page to be printed at A3 and viewed at a comfortable arms length (500-550mm)