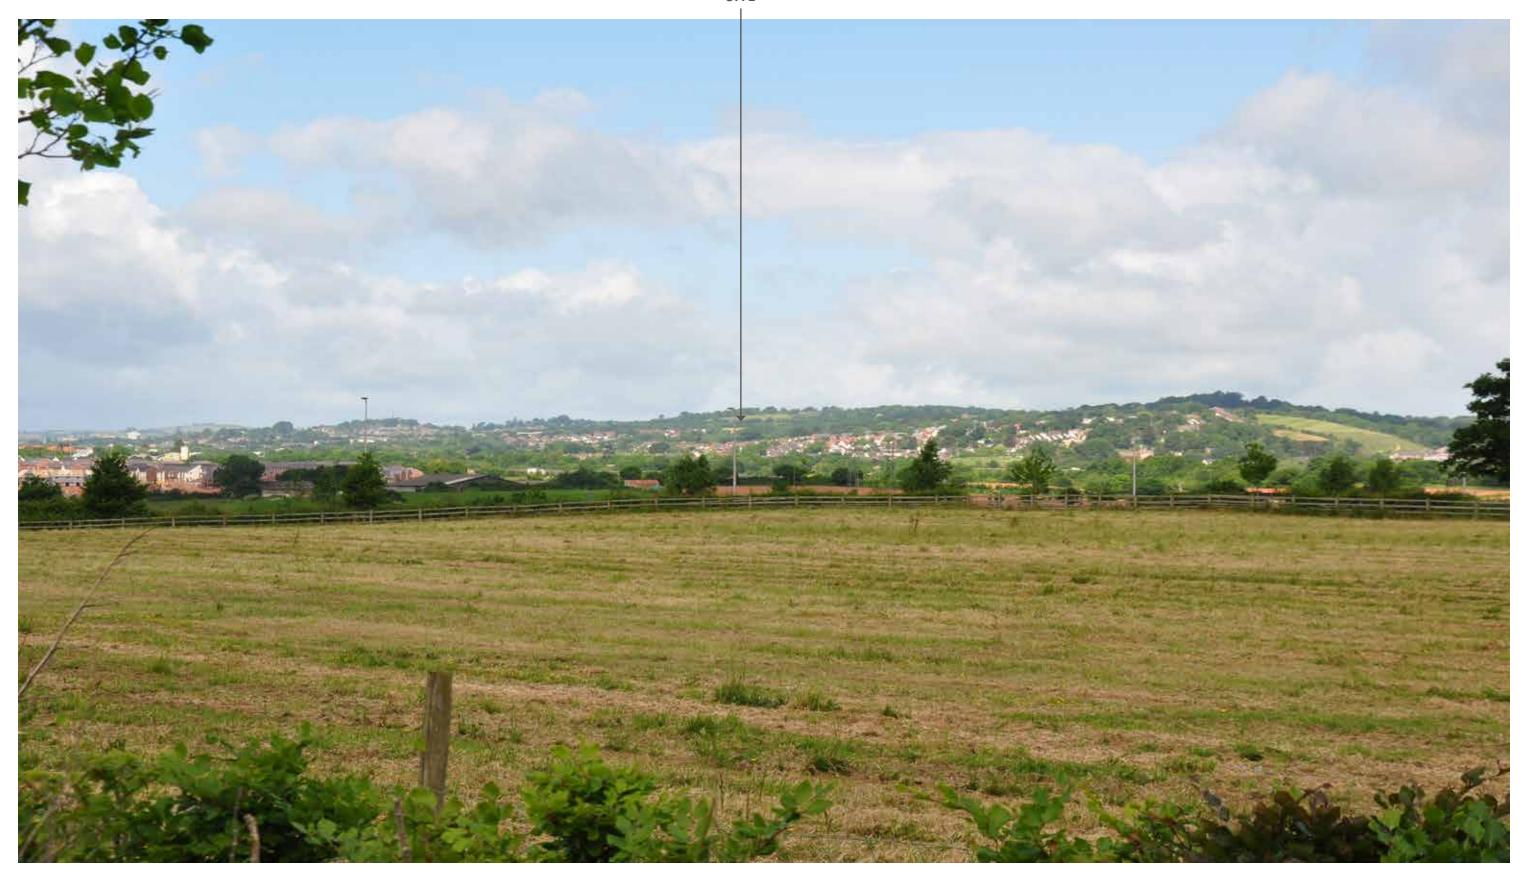

### **Location Information:**

Easting = 290073
Northing = 92207
Elevation = 86m AOD
Postcode = EX4 1NX
Approx Distance = 5km south west

Photo viewpoint P: Sky Park

Scale of Visual Effect = Small Adverse

This page to be printed at A3 and viewed at a comfortable arms length (500-550mm)

### **Photographic Information:**

Date/Time: = 08/06/2022 - 10:31 Camera = Nikon D90 DLSR Lens = AF-S Nikon 18-105mm

50mm Focal Length = 50 Horizontal FoV = **47.5°** 

### **Location Information:**

Easting = 299265
Northing = 93810
Elevation = 30m AOD
Postcode = EX5 2FZ

Approx Distance = 4.8km east south east

Photo viewpoint T: Aylsebeare bench

Scale of Visual Effect = Negligible