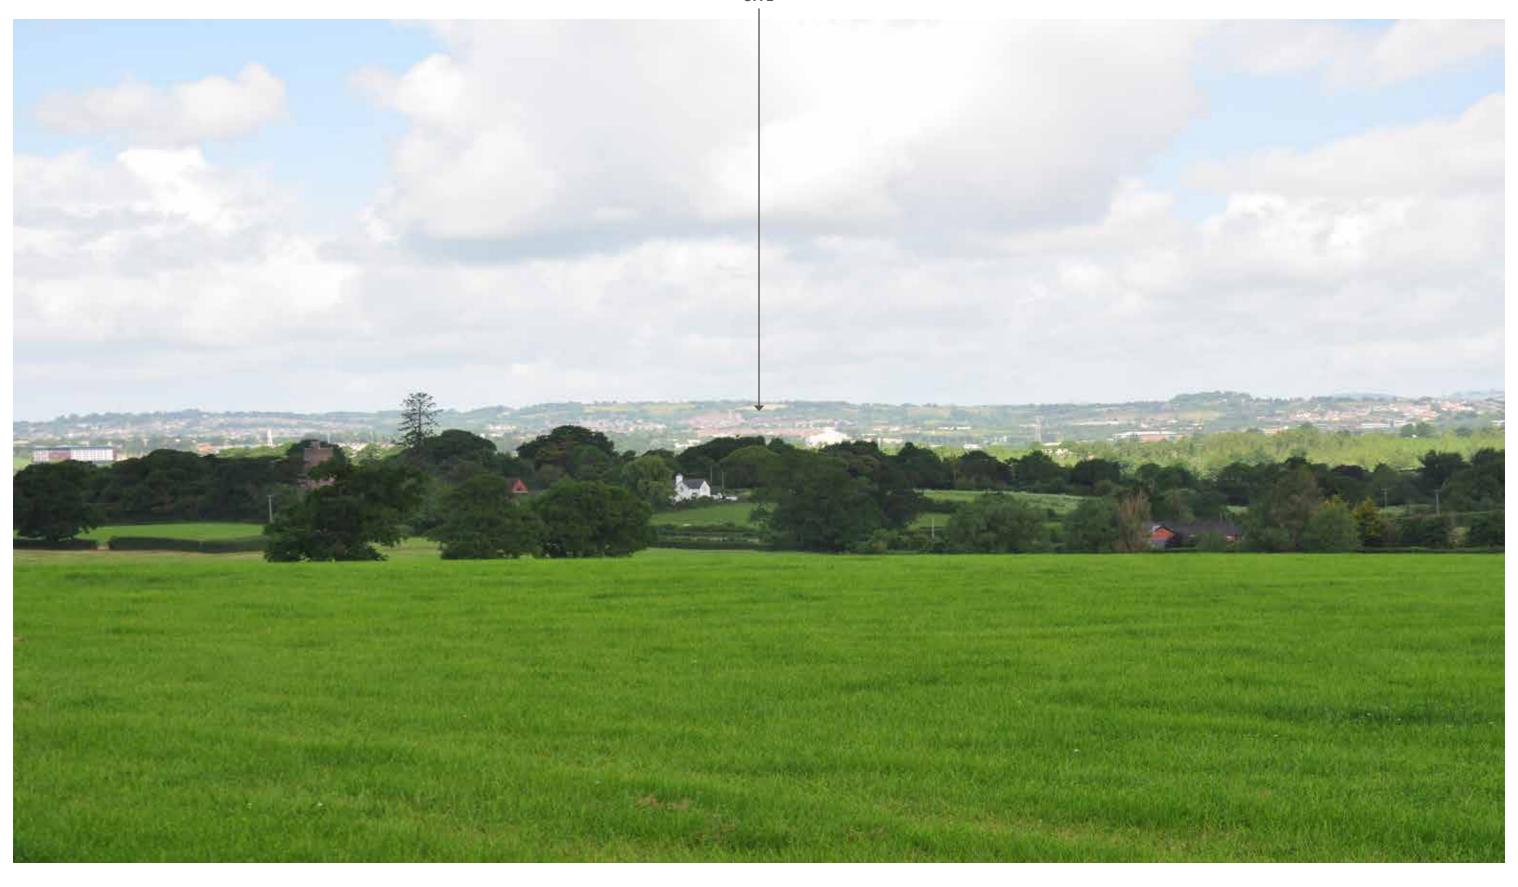

Photo Viewpoint Y: Haldon Belvedere (Lawrence Castle)

Photo Viewpoint Z: Estuary View, Woodbury Common

Photo viewpoint L: Ludwell Valley Park

Scale of Visual Effect = Small Adverse

This page to be printed at A3 and viewed at a comfortable arms length (500-550mm)

### **Photographic Information:**

Date/Time: = 08/06/2022 - 12:16 Camera = Nikon D90 DLSR Lens = AF-S Nikon 18-105mm

50mm Focal Length = 50 Horizontal FoV = **47.5°** 

### **Location Information:**

Easting = 294412
Northing = 91016
Elevation = 50m AOD
Postcode = EX2 5AQ
Approx Distance = 3.8km south

Photo viewpoint O: Barley Valley Park

Scale of Visual Effect = Small-Negligible Adverse