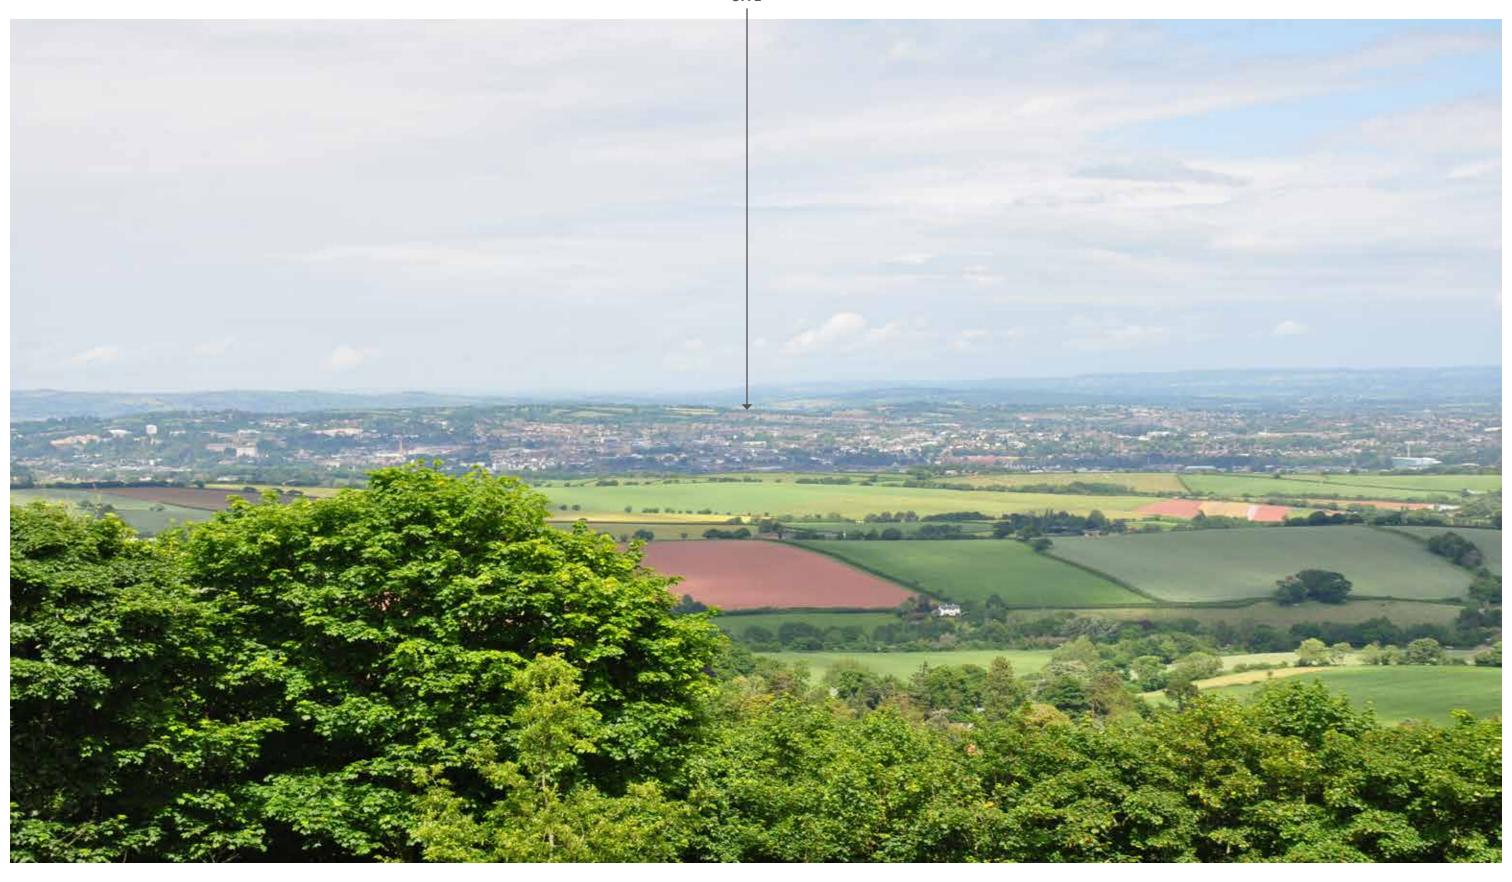

### **Location Information:**

Easting = 290073
Northing = 92207
Elevation = 86m AOD
Postcode = EX4 1NX
Approx Distance = 5km south west

Photo viewpoint P: Sky Park

Scale of Visual Effect = Small Adverse

This page to be printed at A3 and viewed at a comfortable arms length (500-550mm)

### **Photographic Information:**

Date/Time: = 08/06/2022 - 10:31 Camera = Nikon D90 DLSR Lens = AF-S Nikon 18-105mm

50mm Focal Length = 50 Horizontal FoV = **47.5°** 

### **Location Information:**

Easting = 299265
Northing = 93810
Elevation = 30m AOD
Postcode = EX5 2FZ

Approx Distance = 4.8km east south east

Photo viewpoint T: Aylsebeare bench

Scale of Visual Effect = Negligible