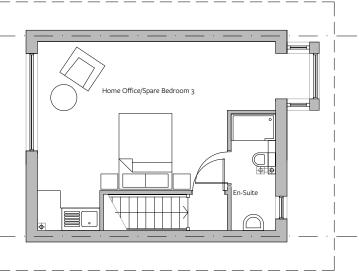

#### Second Floor Plan

First Floor Plan

Ground Floor Plan

| HT F 189 sqm (2035 sqft) |  |
|--------------------------|--|
|--------------------------|--|

| REV                             | NOTES          |            |       | DATE |
|---------------------------------|----------------|------------|-------|------|
| ERADE Redevelopment, Exeter     |                |            | -     |      |
| HT F FLOOR PLANS - END UNIT OPP |                | SB/GF      |       |      |
| 1606                            | 601 HT F 01 04 | 1:100 @ A3 | FEB 2 | 018  |