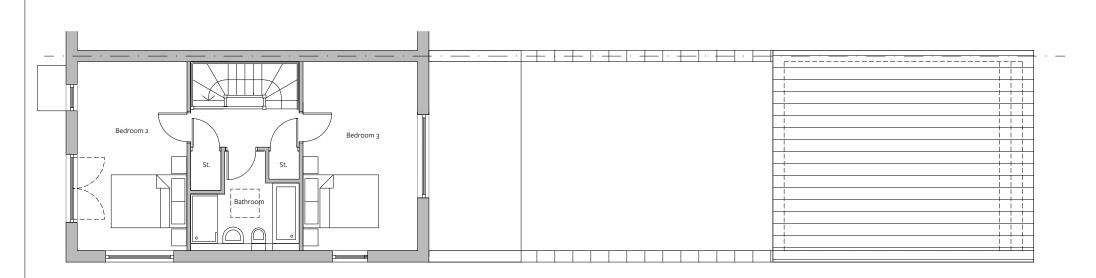

#### Second Floor Plan

First Floor Plan

Ground Floor Plan

| HT F 189 sqm (2035 sqft) |  |
|--------------------------|--|
|--------------------------|--|

| REV                             | NOTES          |            |       | DATE |
|---------------------------------|----------------|------------|-------|------|
| ERADE Redevelopment, Exeter     |                |            | -     |      |
| HT F FLOOR PLANS - END UNIT OPP |                | SB/GF      |       |      |
| 1606                            | 601 HT F 01 04 | 1:100 @ A3 | FEB 2 | 018  |