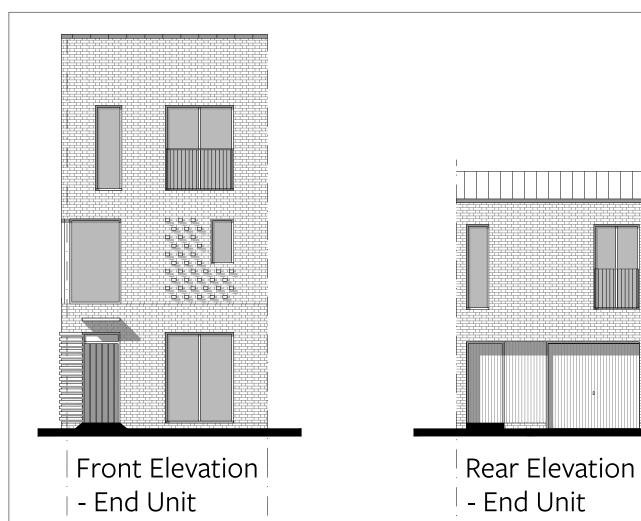

188.57 sqm (2030 sqft) Option A 174.54 sqm (1878 sqft) Option B

| HT F | 189 sqm (2035 sqft) |
|------|---------------------|
| HT F | 189 sqm (2035 sqft) |

| REV NOTES                   |            | DATE     |
|-----------------------------|------------|----------|
| ERADE Redevelopment, Exet   | А          |          |
| HT F FLOOR PLANS - END UNIT |            | TS/SB    |
| 160601 HT F 01 02           | 1:100 @ A3 | Oct 2017 |

ERADE Redevelopment, Exeter HT F ELEVATIONS - END UNIT

DRAWING-STATUS PLANNING

REV NOTES

160601 HT F 02 02

CONTRACTORS MIST CHECK ALL DIMENSIONS ON SITE ONLY EICHBED DIMENSIONS ARE TO BE MISDLED EROM A THIS DRAWING IS CODVER.