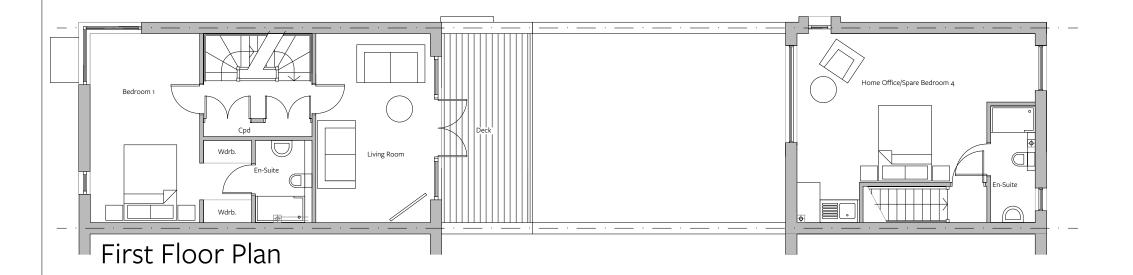

Second Floor Plan - Option B

Second Floor Plan

First Floor Plan - Option B

| REV NOTES                           |            | DATE     |
|-------------------------------------|------------|----------|
| ERADE Redevelopment, Exeter         |            | А        |
| HT F FLOOR PLANS - MID TERRACE UNIT |            | TS/SB    |
| 160601 HT F 01 01                   | 1:100 @ A3 | Oct 2017 |