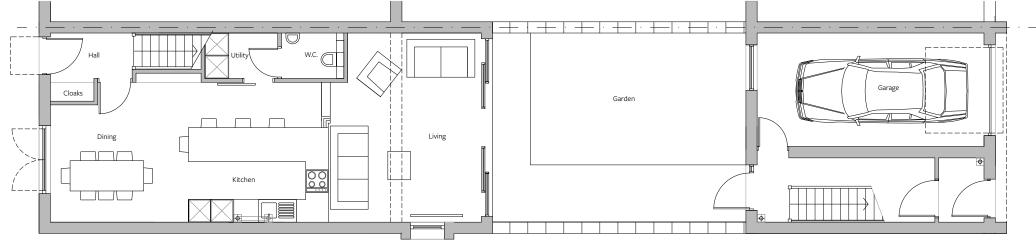

188.57 sqm (2030 sqft) Option A 174.54 sqm (1878 sqft) Option B

| HT F | 189 sqm (2035 sqft) |
|------|---------------------|
| HT F | 189 sqm (2035 sqft) |

| REV NOTES                   |            | DATE     |
|-----------------------------|------------|----------|
| ERADE Redevelopment, Exet   | А          |          |
| HT F FLOOR PLANS - END UNIT |            | TS/SB    |
| 160601 HT F 01 02           | 1:100 @ A3 | Oct 2017 |