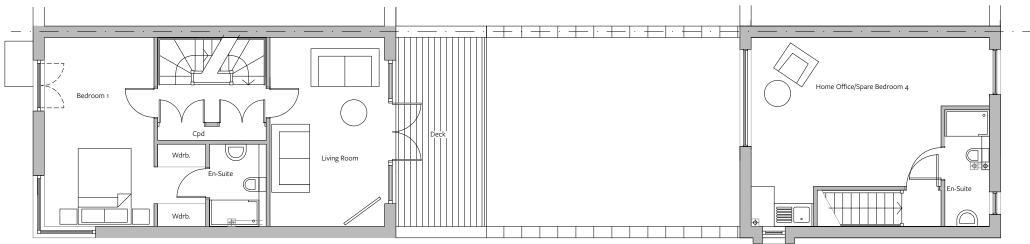

188.57 sqm (2030 sqft) Option A 174.54 sqm (1878 sqft) Option B

| HT F | 189 sqm (2035 sqft) |
|------|---------------------|
| HT F | 189 sqm (2035 sqft) |

| REV NOTES                   |            | DATE     |
|-----------------------------|------------|----------|
| ERADE Redevelopment, Exet   | А          |          |
| HT F FLOOR PLANS - END UNIT |            | TS/SB    |
| 160601 HT F 01 02           | 1:100 @ A3 | Oct 2017 |