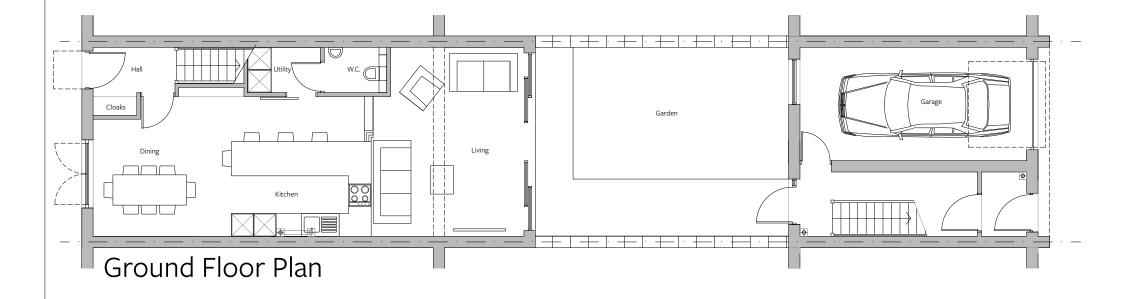

#### Second Floor Plan

First Floor Plan

Ground Floor Plan

| HT F 189 sqm (2035 sqft) |  |
|--------------------------|--|
|--------------------------|--|

| REV                             | NOTES          |            |       | DATE |
|---------------------------------|----------------|------------|-------|------|
| ERADE Redevelopment, Exeter     |                |            | -     |      |
| HT F FLOOR PLANS - END UNIT OPP |                | SB/GF      |       |      |
| 1606                            | 601 HT F 01 04 | 1:100 @ A3 | FEB 2 | 018  |