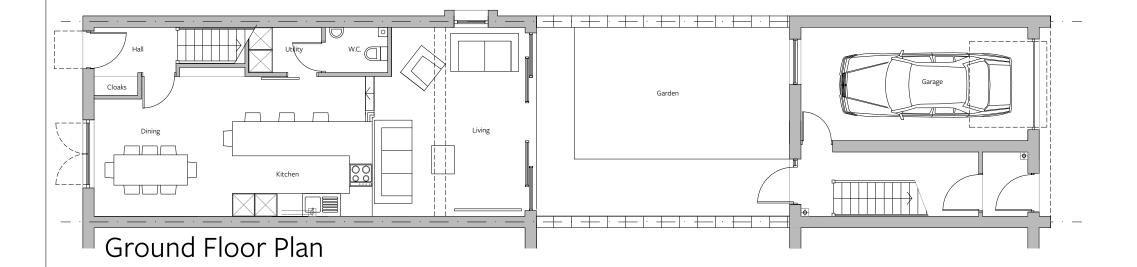

#### Second Floor Plan

First Floor Plan

Ground Floor Plan

| HT F 189 sqm (2035 sqft) |  |
|--------------------------|--|
|--------------------------|--|

| REV                             | NOTES          |            |       | DATE |
|---------------------------------|----------------|------------|-------|------|
| ERADE Redevelopment, Exeter     |                |            | -     |      |
| HT F FLOOR PLANS - END UNIT OPP |                | SB/GF      |       |      |
| 1606                            | 601 HT F 01 04 | 1:100 @ A3 | FEB 2 | 018  |