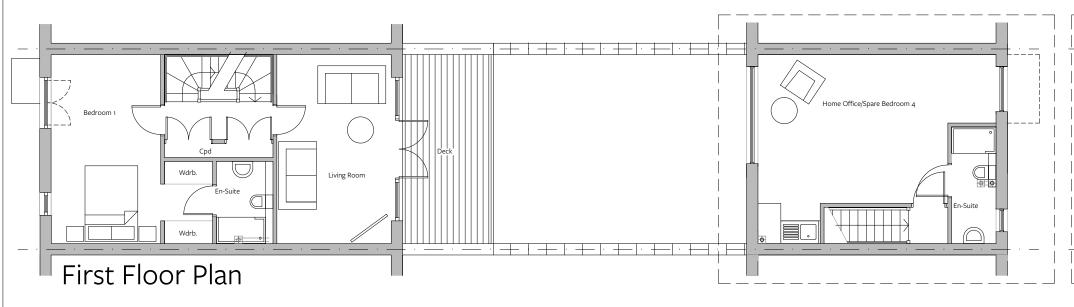

188.57 sqm (2030 sqft) Option A 174.54 sqm (1878 sqft) Option B

| HT F | 189 sqm (2035 sqft) |
|------|---------------------|
| HT F | 189 sqm (2035 sqft) |

| REV NOTES                   |            | DATE     |
|-----------------------------|------------|----------|
| ERADE Redevelopment, Exet   | А          |          |
| HT F FLOOR PLANS - END UNIT |            | TS/SB    |
| 160601 HT F 01 02           | 1:100 @ A3 | Oct 2017 |