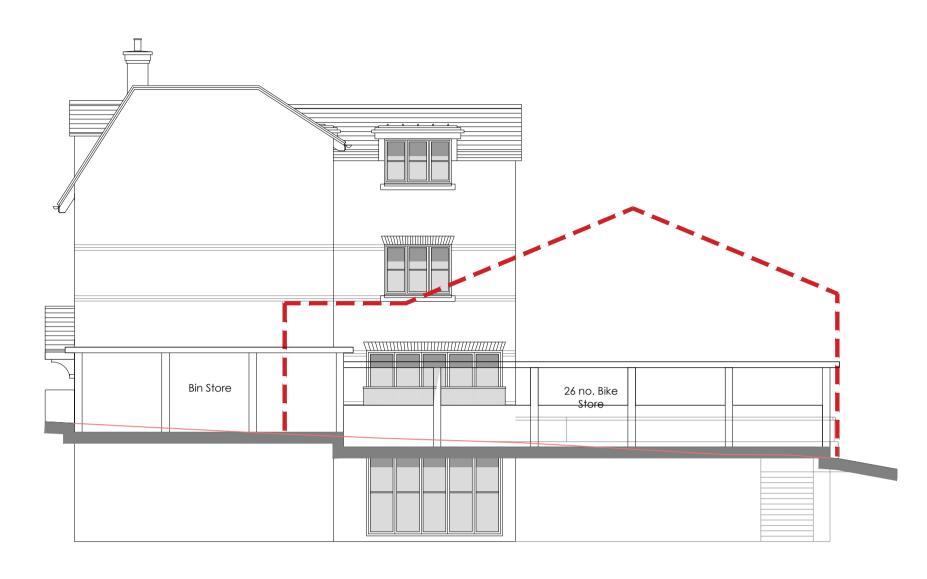

FRONT ELEVATION

REAR ELEVATION

SIDE ELEVATION

SIDE ELEVATION

| NOTES: |
|--------|
|--------|

DIMENSIONS ARE NOT TO BE SCALED FROM THIS DRAWING