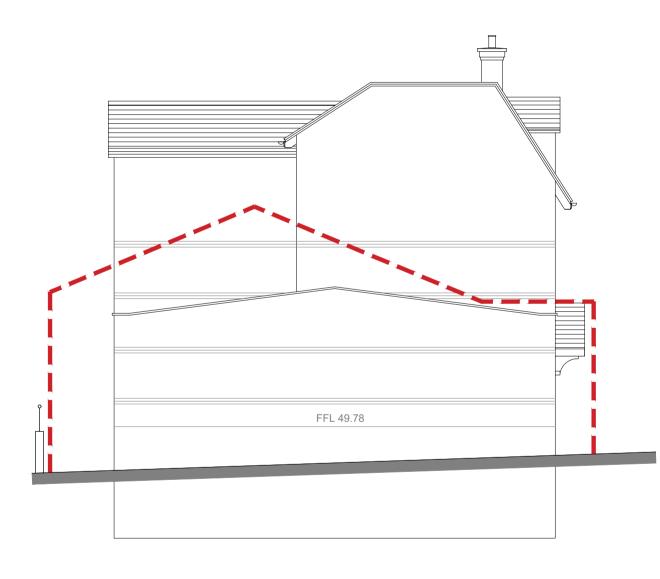

FRONT ELEVATION

REAR ELEVATION

SIDE ELEVATION

SIDE ELEVATION

| NOTES: |
|--------|
|--------|

DIMENSIONS ARE NOT TO BE SCALED FROM THIS DRAWING

Client : Mr. Sam Williams

Job : Maximum Motors Exeter

Drawing Title: **Proposed Elevations** 