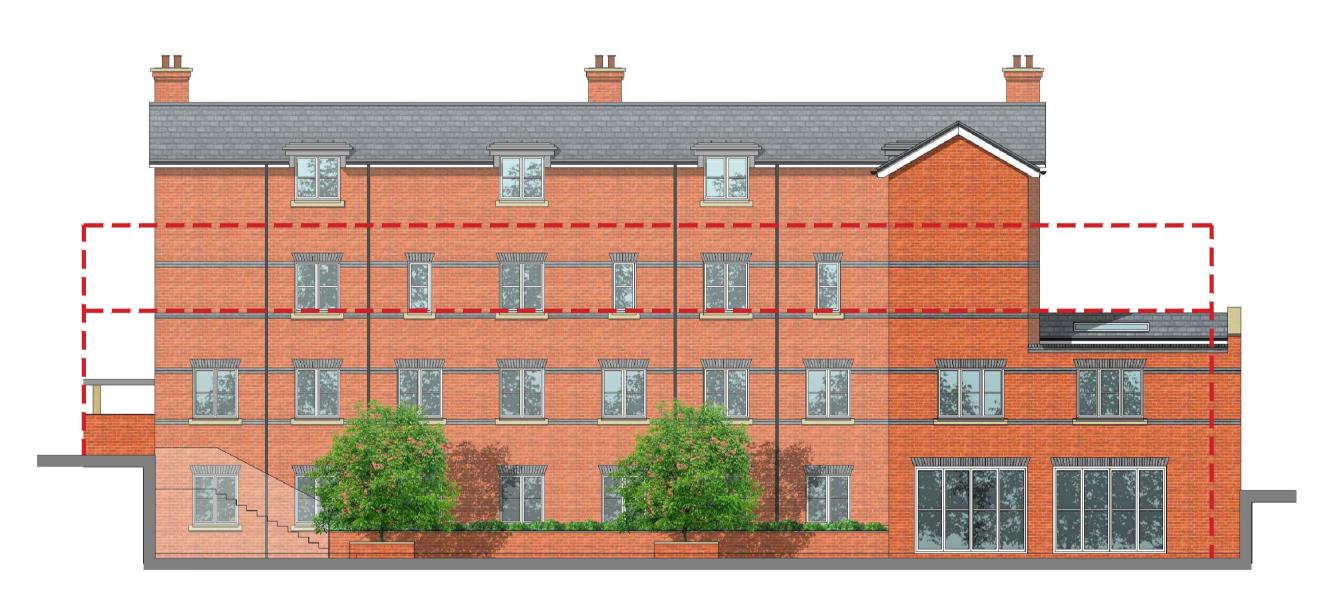

FRONT ELEVATION

REAR ELEVATION

SIDE ELEVATION

SIDE ELEVATION

| NOTES: |
|--------|
|--------|

DIMENSIONS ARE NOT TO BE SCALED FROM THIS DRAWING