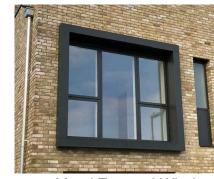

11b - Metal External Window and Door Surrounds Colour: Bronze

12 - Recessed Metal Channel Colour: Dark Grey

13 Metal Wave Profile Window Reveals Colour: Gold

14 - Metal Wave Profile Soffit Colour: Grey

15 - Framed Curtain Wall Glazing PPC Aluminium Frame Colour: Dark Grey