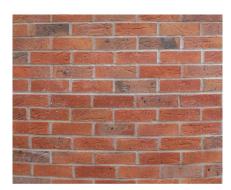

01 - Facing Brickwork & Retaining Wall Feature Colour: Red Stock

02 - Facing Brickwork Colour: Multi Buff

03 - Facing Brickwork Colour: Multi Buff Light

04a - Facing Stonework Colour: Red Sandstone

04b - Facing Stonework Colour: Light Beige