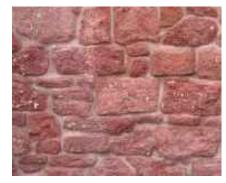

01 - Facing Brickwork & Retaining Wall Feature Colour: Red Stock

02 - Facing Brickwork Colour: Multi Buff

03 - Facing Brickwork Colour: Multi Buff Light

04a - Facing Stonework Colour: Red Sandstone

04b - Facing Stonework Colour: Light Beige