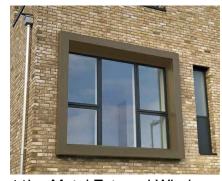

11b - Metal External Window and Door Surrounds Colour: Bronze

12 - Recessed Metal Channel Colour: Dark Grey

13 Metal Wave Profile Window Reveals Colour: Gold

14 - Metal Wave Profile Soffit Colour: Grey

15 - Framed Curtain Wall Glazing PPC Aluminium Frame Colour: Dark Grey