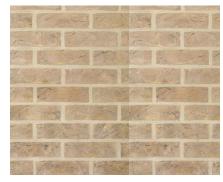

01 - Facing Brickwork & Retaining Wall Feature Colour: Red Stock

02 - Facing Brickwork Colour: Multi Buff

03 - Facing Brickwork Colour: Multi Buff Light

04a - Facing Stonework Colour: Red Sandstone

04b - Facing Stonework Colour: Light Beige