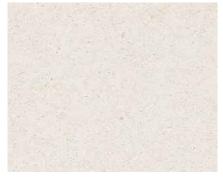

01 - Facing Brickwork & Retaining Wall Feature Colour: Red Stock

02 - Facing Brickwork Colour: Multi Buff

03 - Facing Brickwork Colour: Multi Buff Light

04a - Facing Stonework Colour: Red Sandstone

04b - Facing Stonework Colour: Light Beige