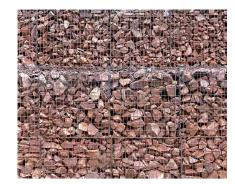

05 - Gabion Retaining Walls

06a - Standing Seam Metal Cladding Colour: Dark Grey

06b - Standing Seam Metal Cladding Colour: Light Grey

07 - Metal Shingle Cladding Colour: Mid Grey

08 - Castellated Metal Cladding Colour: Dark Grey