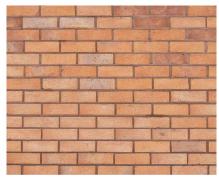

01 - Facing Brickwork & Retaining Wall Feature Colour: Red Stock

02 - Facing Brickwork Colour: Multi Buff

03 - Facing Brickwork Colour: Multi Buff Light

04a - Facing Stonework Colour: Red Sandstone

04b - Facing Stonework Colour: Light Beige