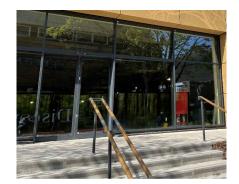

r: Multi Buff Light



04a - Facing Stonework Colour: Red Sandstone



04b - Facing Stonework Colour: Light Beige



05 - Gabion Retaining Walls



06a - Standing Seam Metal Cladding Colour: Dark Grey



06b - Standing Seam Metal Cladding Colour: Light Grey



07 - Metal Shingle Cladding Colour: Mid Grey



08 - Castellated Metal Cladding Colour: Dark Grey



09a - Anodised Window Panels Colour: Bronze



09b - Anodised Window Panels Colour: Light Grey



10 - Cycle Store Mesh Screen Colour/Finish: Corten Steel



11a - Metal External Window and Door Surrounds Colour: Dark Grey



11b - Metal External Window and Door Surrounds Colour: Bronze



12 - Recessed Metal Channel Colour: Dark Grey



13 Metal Wave Profile Window Reveals Colour: Gold



14 - Metal Wave Profile Soffit Colour: Grey



15 - Framed Curtain Wall Glazing PPC Aluminium Frame Colour: Dark Grey



16 - PPC Aluminium External Window and Door Frames Colour: Dark Grey



17 - External Louvred Window & Door Frames Colour: Dark Grey



18 - Obscured Window Glazing



19 - Steel Balcony and Frame Colour: Dark Grey



20 - Metal Canopy Colour: Bronze

nis drawing is to be read in conjunction with the following information

- Architectural planning elevations
  Landscape Architect's Information
  Design & Access statement

**Proposed Material Schedule** Sheet 1

Welbeck CP

Project Ref: Orig: Zone: Lev: Type: Role: Num: Rev: HREXE - PWA-00 - XX - DR-A-0005 - G2

Stage: Scale @ A3: NTS PLANNING

Haven Banks, Exeter