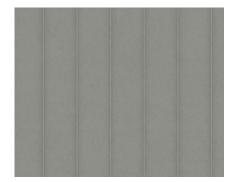

05 - Gabion Retaining Walls

06a - Standing Seam Metal Cladding Colour: Dark Grey

06b - Standing Seam Metal Cladding Colour: Light Grey

07 - Metal Shingle Cladding Colour: Mid Grey

08 - Castellated Metal Cladding Colour: Dark Grey