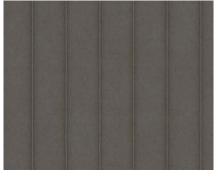

05 - Gabion Retaining Walls

06a - Standing Seam Metal Cladding Colour: Dark Grey

06b - Standing Seam Metal Cladding Colour: Light Grey

07 - Metal Shingle Cladding Colour: Mid Grey

08 - Castellated Metal Cladding Colour: Dark Grey