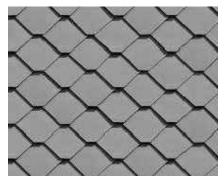

05 - Gabion Retaining Walls

06a - Standing Seam Metal Cladding Colour: Dark Grey

06b - Standing Seam Metal Cladding Colour: Light Grey

07 - Metal Shingle Cladding Colour: Mid Grey

08 - Castellated Metal Cladding Colour: Dark Grey