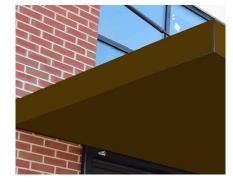

20 - Metal Canopy Colour: Bronze

nis drawing is to be read in conjunction with the following information

- Architectural planning elevations
  Landscape Architect's Information
  Design & Access statement