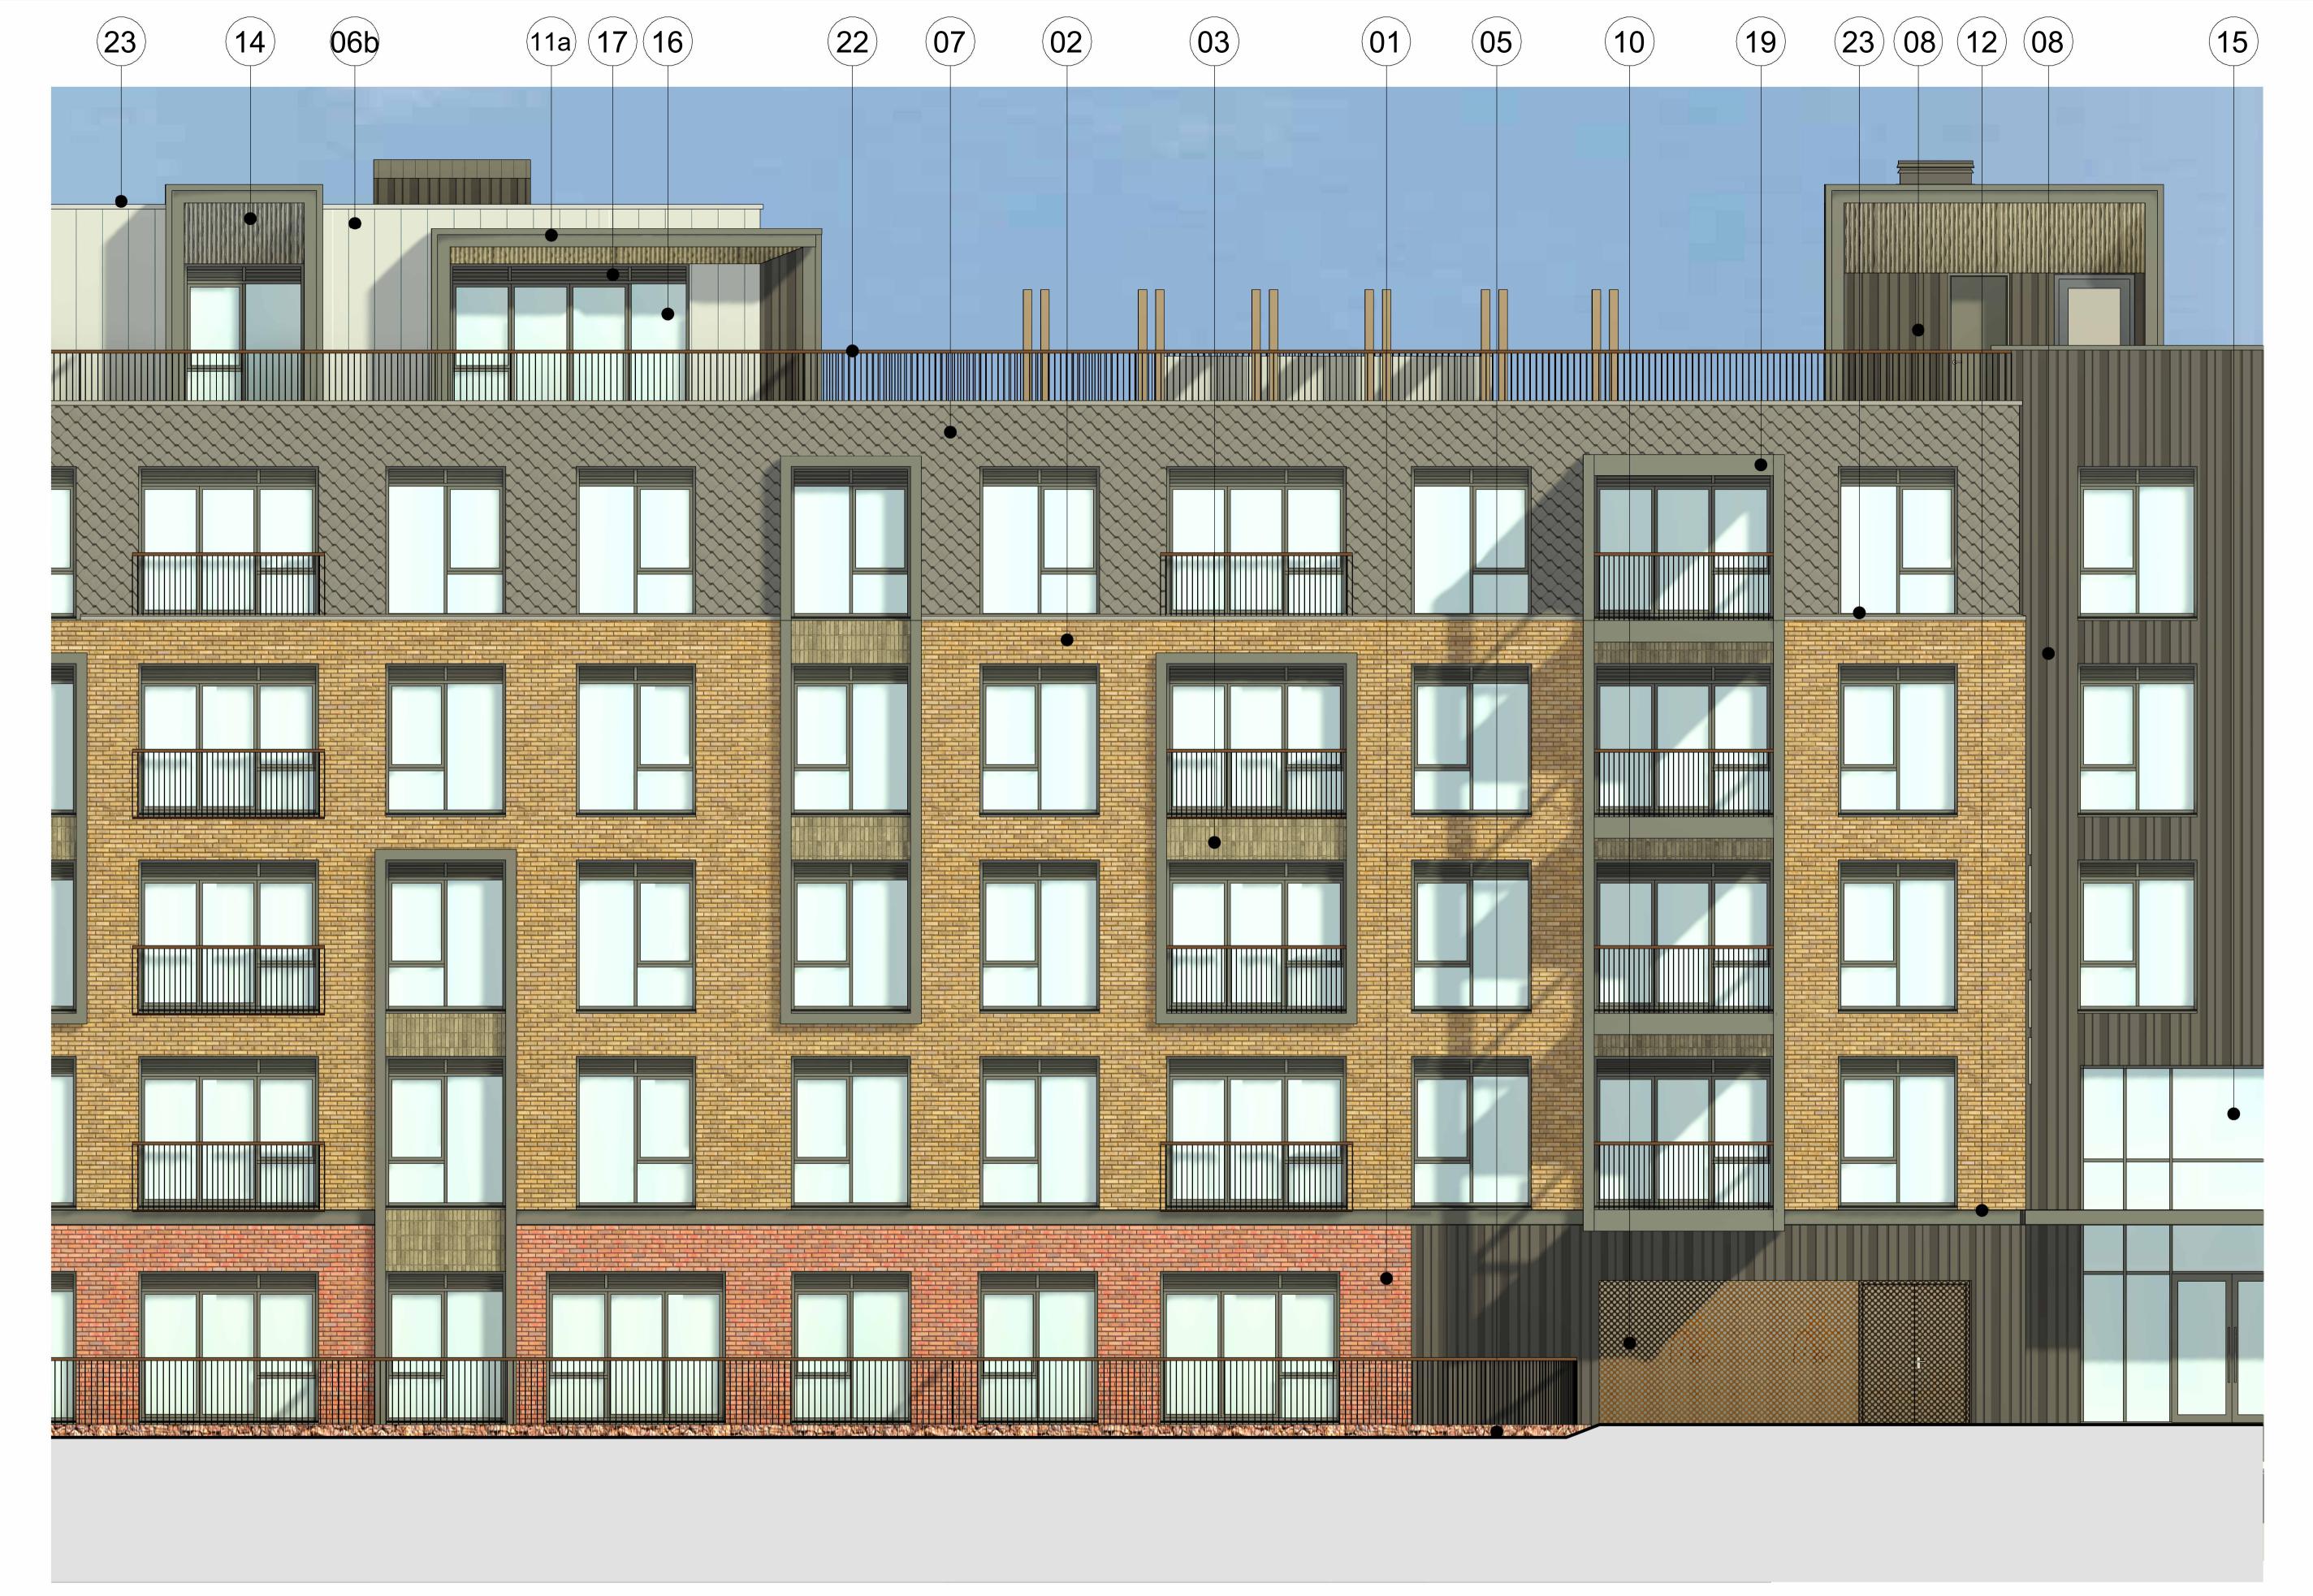

## Block C - North Elevation

| Revision | Comments               | Date       | Dr | Ch |
|----------|------------------------|------------|----|----|
| G1       | Planning Issue         | 29-07-2022 | EL | AN |
| G2       | Revised Planning Issue | 16-02-2023 | JW | AN |
|          | 5                      |            |    |    |
|          |                        |            |    |    |
|          |                        |            |    |    |
|          |                        |            |    |    |
|          |                        |            |    |    |
|          |                        |            |    |    |

<u>Materials Key</u>

06b Metal Cladding Colour: Light Grey 07 Metal Shingle Cladding Colour: Mid Grey 08 Castellated Metal Cladding Colour: Dark Grey

Colour: Corten

10 Cycle Store Mesh Screen

Colour: Dark Grey 14 Metal Wave Profile Soffit Colour: Grey 15 Framed Curtain Wall Glazing PPC Aluminium Frame Colour: Dark Grey

19 Steel Balcony and Frame Colour: Dark Grey

22 Metal Balustrade Colour: Dark Grey

23 PPC Aluminium Coping

Colour: Dark & Light Grey

1m 2m 0

4m

## Drawing Title: Proposed Block C Bay Study

Client: Welbeck CP

Project Ref: Orig: Zone: Lev: Type: Role: Num: Rev: HREXE - PWA-CO- ZZ - DR-A-0412 - G2 Status: Stage: Scale @ A1: PLANNING 3 1:50

Project: Haven Banks, Exeter