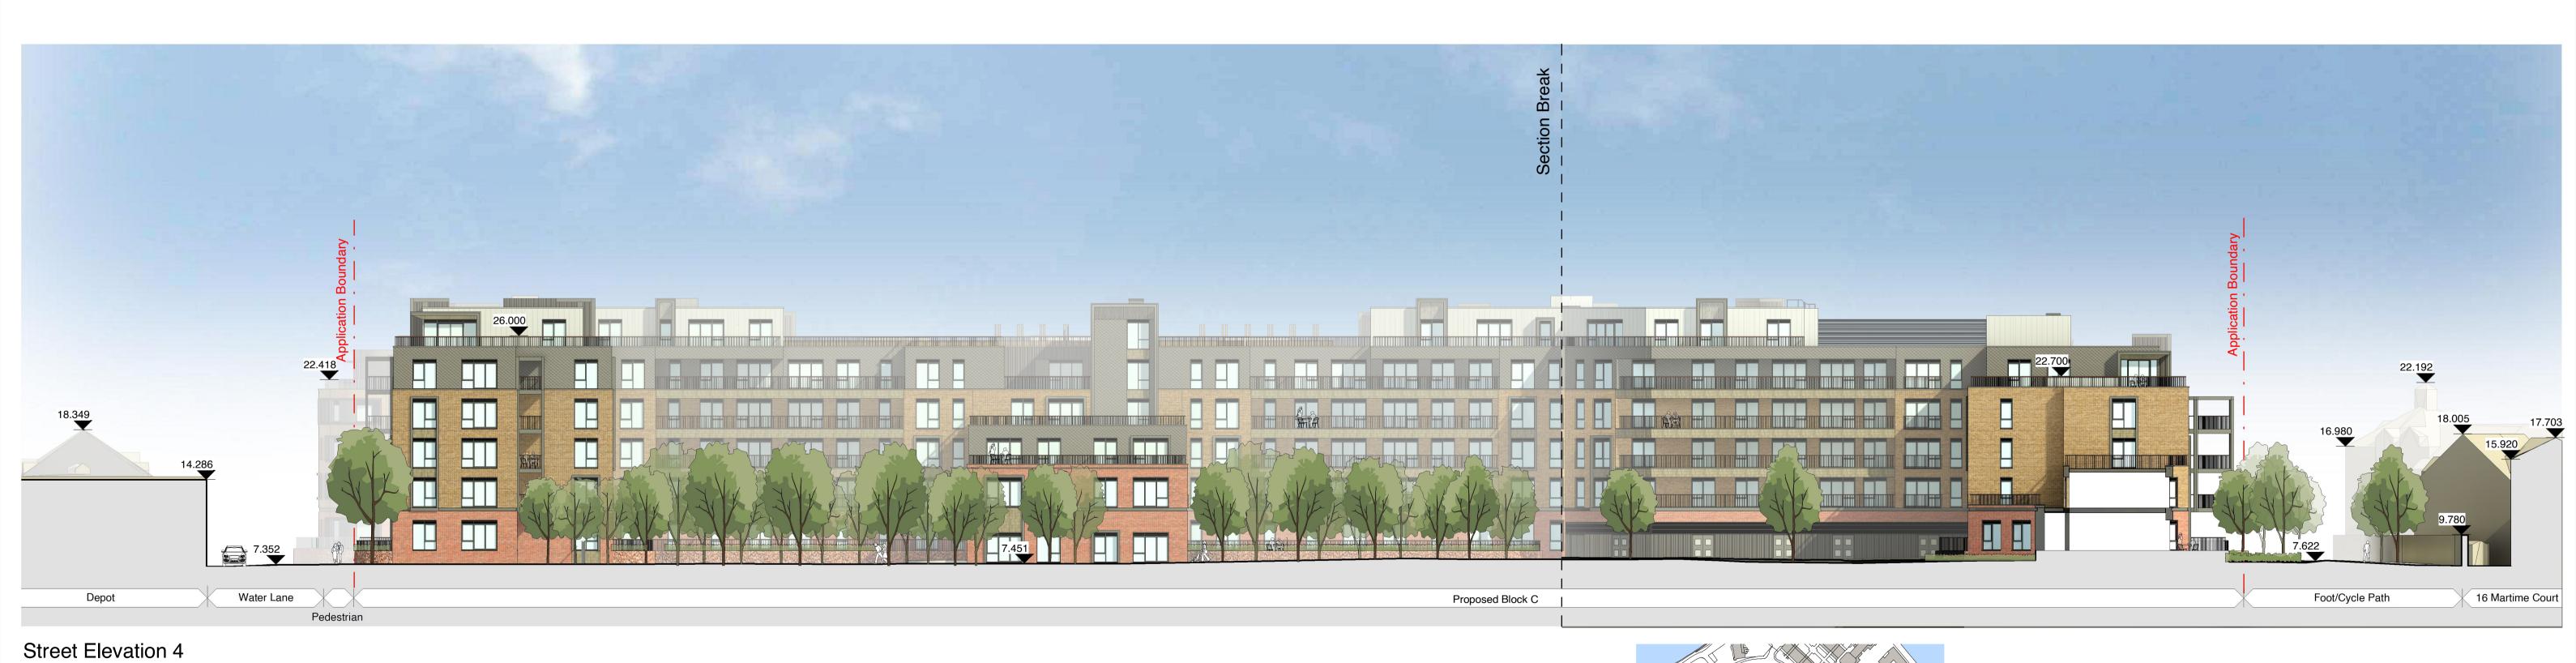

Street Elevation 3

Drawing Title: Revision Comments NOTE: This drawing is generated Planning Issue 29-07-2022 EL AM Proposed Haven Banks, from a federated Revit model, as Revised Planning Issue 16-02-2023 JW AM such the Structural and M&E 09a Anodised Window Panels 12 Recessed Metal Channel 17 PPC Louvres Colour: Dark Grey 22 Metal Balustrade 01 Facing Brickwork 05 Gabion Retaining Wall elements shown were not modelled Colour: Red Stock Colour: Bronze Colour: Dark Grey Colour: Dark Grey Exeter Street Elevations - Sheet 2 by Piper Whitlock Architecture (PWA). PWA do not take any 13 Metal Wave Profile 06a Metal Cladding Colour: Dark Grey 23 PPC Aluminium Coping 02 Facing Brickwork 09b Anodised Window Panels 18 Obscured Window Glazing responsibility for the design of the Window Reveals Colour: Multi Buff Colour: Dark & Light Grey other consultant information Colour: Light Grey Colour: Gold Welbeck CP referenced into PWA's drawing and Key Plan PW PIPER WHITLOCK 19 Steel Balcony and Frame Colour: Dark Grey all such information should be 24 Louvred Plant Screen 03 Facing Brickwork 06a Metal Cladding 10 Cycle Store Mesh Screen 14 Metal Wave Profile Soffit Project Ref: Orig: Zone: Lev: Type: Role: Num: Rev: sourced/interrogated from drawings/ Colour: Multi Buff Light Colour: Light Grey Colour: Corten Colour: Grey Colour: Light Grey models provided by the companies HREXE - PWA-00 - ZZ - DR-A - 0202 - G2 15 Framed Curtain Wall Glazing responsible for their creation. 20 Metal Canopy Colour: Bronze 04a Facing Stone Colour: Red SandStone 07 Metal Shingle Cladding Colour: Mid Grey 25 Single Ply Membrane Roof Colour: Light, Mid & Grey 11a PPC Window Surround PWA Code: