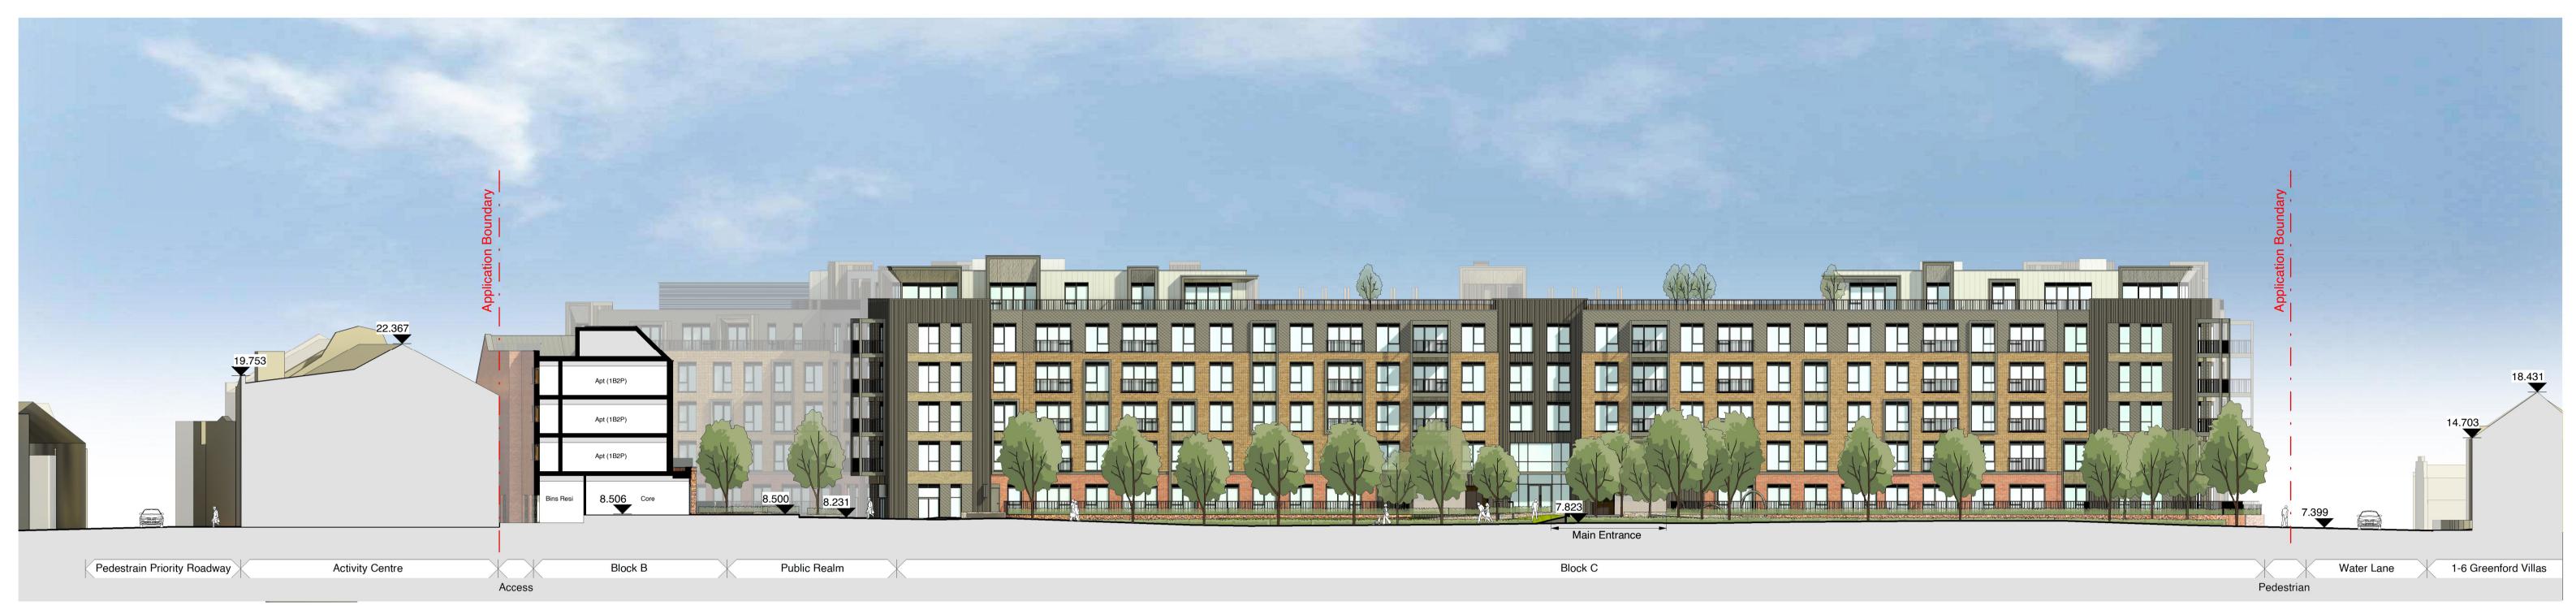

Street Elevation 3

Drawing Title: Revision Comments NOTE: This drawing is generated Planning Issue 29-07-2022 EL AM Proposed Haven Banks, from a federated Revit model, as Revised Planning Issue 16-02-2023 JW AM such the Structural and M&E 09a Anodised Window Panels 12 Recessed Metal Channel 17 PPC Louvres Colour: Dark Grey 22 Metal Balustrade 01 Facing Brickwork 05 Gabion Retaining Wall elements shown were not modelled Colour: Red Stock Colour: Bronze Colour: Dark Grey Colour: Dark Grey Exeter Street Elevations - Sheet 2 by Piper Whitlock Architecture (PWA). PWA do not take any 13 Metal Wave Profile 06a Metal Cladding Colour: Dark Grey 23 PPC Aluminium Coping 02 Facing Brickwork 09b Anodised Window Panels 18 Obscured Window Glazing responsibility for the design of the Window Reveals Colour: Multi Buff Colour: Dark & Light Grey other consultant information Colour: Light Grey Colour: Gold Welbeck CP referenced into PWA's drawing and Key Plan PW PIPER WHITLOCK 19 Steel Balcony and Frame Colour: Dark Grey all such information should be 24 Louvred Plant Screen 03 Facing Brickwork 06a Metal Cladding 10 Cycle Store Mesh Screen 14 Metal Wave Profile Soffit Project Ref: Orig: Zone: Lev: Type: Role: Num: Rev: sourced/interrogated from drawings/ Colour: Multi Buff Light Colour: Light Grey Colour: Corten Colour: Grey Colour: Light Grey models provided by the companies HREXE - PWA-00 - ZZ - DR-A - 0202 - G2 15 Framed Curtain Wall Glazing responsible for their creation. 20 Metal Canopy Colour: Bronze 04a Facing Stone Colour: Red SandStone 07 Metal Shingle Cladding Colour: Mid Grey 25 Single Ply Membrane Roof Colour: Light, Mid & Grey 11a PPC Window Surround PWA Code: