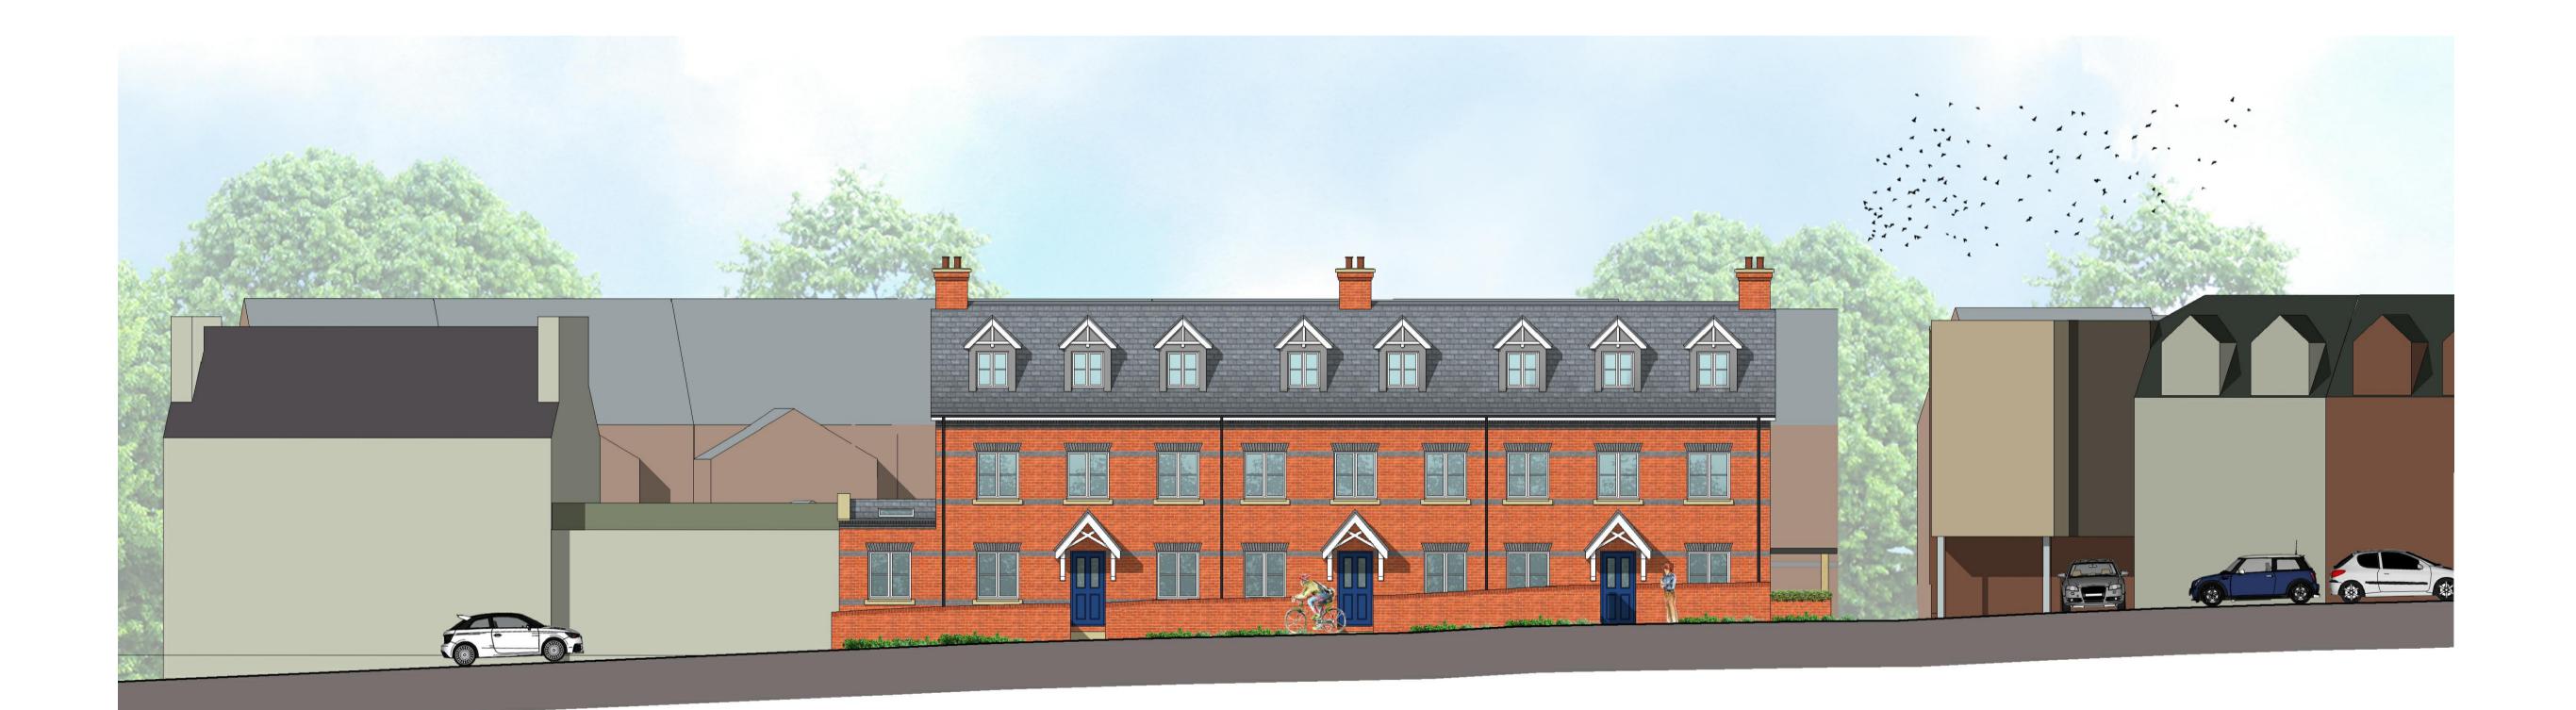

HOWELL ROAD CONTEXTUAL SECTION

NOTES:

DIMENSIONS ARE NOT TO BE SCALED FROM THIS DRAWING ALL DIMENSIONS ARE TO BE CHECKED AGAINST ACTUAL SITE DIMENSIONS BEFORE ANY WORK IS FABRICATED

COPYRIGHT RESERVED

THIS DRAWING IS THE PROPERTY OF BHP HARWOOD ARCHITECTS AND MAY NOT BE COPIED, REPRODUCED LENT OR DISCLOSED WITHOUT THEIR EXPRESS PERMISSION IN WRITING.

Client : Mr. Sam Williams

Job:

Maximum Motors Exeter

Drawing Title: **Contextual Section** and Front Elevation

Scale: 1:100 @ A1

Drawing No:

Date: **Mar 22** Drawn By Checked RN/SR \*\*\*

3615.P.208 C