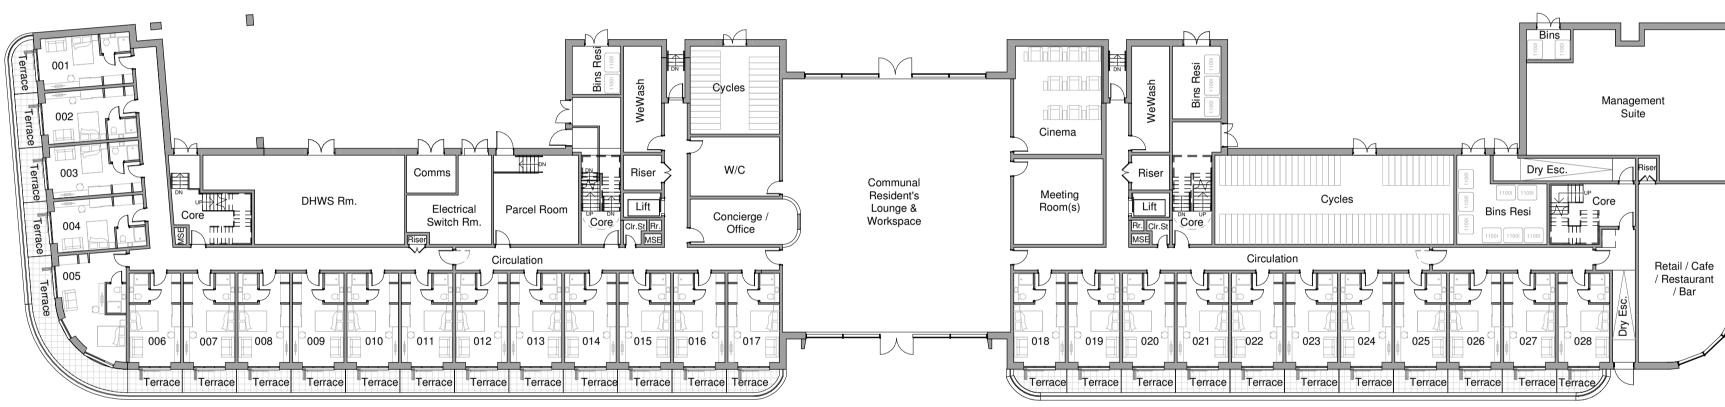

## Drawing Title: Block D Proposed Floor Plans (Sht 1)

Project: Haven Banks, Exeter