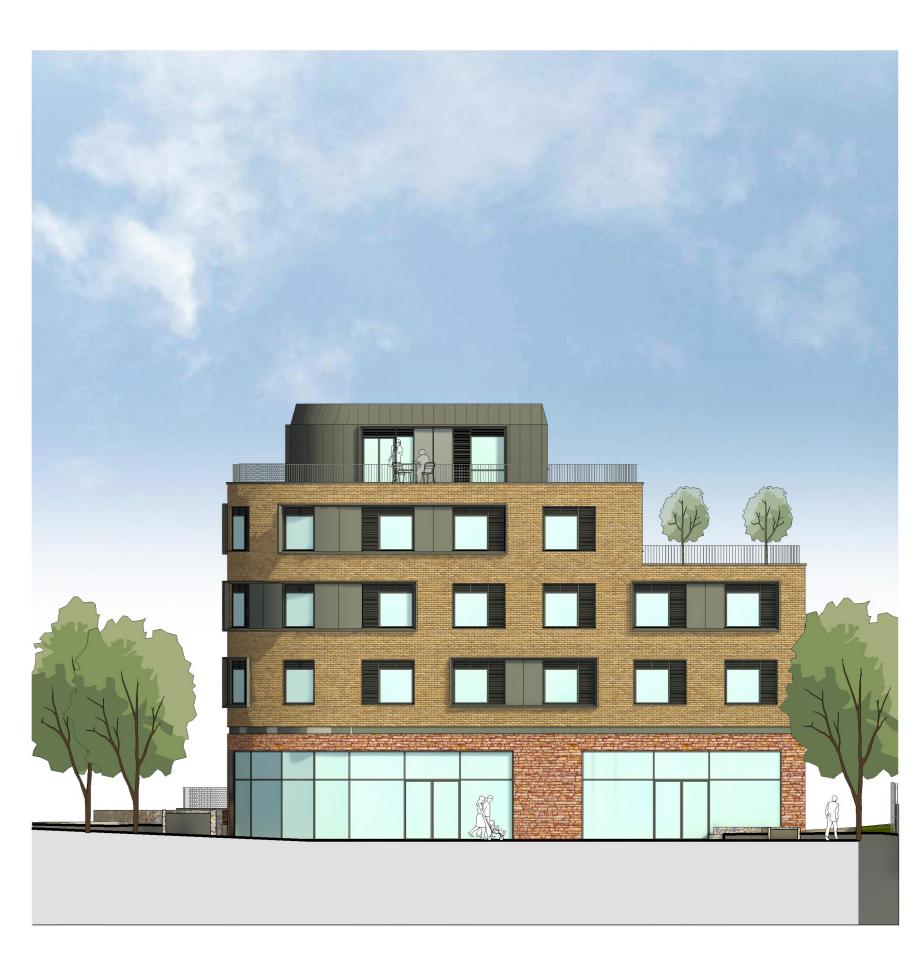

Block D - South West Elevation

Block D - South East Elevation

Block D - North East Elevation

Drawing Title:

Proposed

**PLANNING** 

Rev Comments 29-07-2022 EL AM from a federated Revit model, as G1 Planning Issue (PWA). PWA do not take any other consultant information all such information should be sourced/interrogated from Notes: Use annotated dimensions only. All dimensions in millimeters

01 Facing Brickwork and Retaining Wall
Colour: Red Stock 02 Facing Brickwork Colour: Multi Buff 03 Facing Brickwork Colour: Multi Buff Light 04 Facing Stone Colour: Red SandStone 05 Gabion Retaining Wall

08 PPC Louvres

Colour: RAL 7012

06A Metal Cladding Colour: RAL 7012 06B Metal Cladding Colour: RAL 7045 07 External Doors and Window Frame Colour: RAL 7012

09 Obscured Window Glazing

13 PPC Window Reveals
Colour: RAL 7012

10 Framed Curtain Wall Glazing PPC Aluminium Frame 11A Metal Window Panels Colour: RAL 7012 11B Metal Window Panels Colour: RAL 7045

12 Recessed Metal Channel 18 Louvred Plant Screen Colour: RAL 7012

14 PPC Aluminium Coping Colour: RAL 7012 & 7045 15 Steel Balcony and Frame Colour: RAL 7012 & 7045 17 Metal Balustrade Colour: RAL 7012

Colour: RAL 7045

Client:

Haven Banks, Block D Elevations Exeter

Welbeck CP Project Ref: Orig: Zone: Lev: Type:Role: Num: Rev: HREXE -PWA-DO- ZZ -DR-A-0240-G1

Stage: Scale @ A0:

3 1:150

PW PIPER WHITLOCK © Piper Whitlock Architecture Ltd, 2nd Floor, Anglo St. James House, 39a Southgate Street, Winchester, Hampshire SO23 9EH Tel: 01962 843586, Email: enquiries@piperwhitlock.co.uk, www.piperwhitlock.co.uk