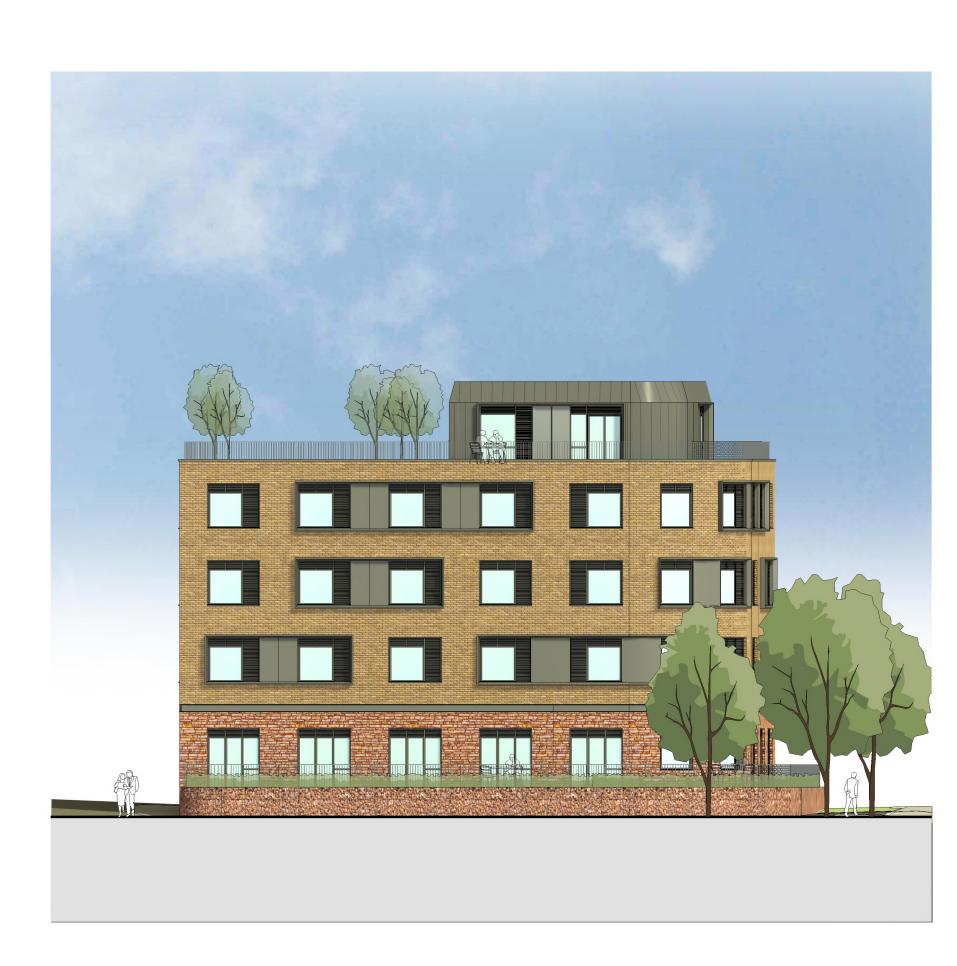

Block D - South West Elevation

Block D - South East Elevation

Block D - North East Elevation

Drawing Title:

Proposed

**PLANNING** 

Rev Comments 29-07-2022 EL AM from a federated Revit model, as G1 Planning Issue (PWA). PWA do not take any other consultant information all such information should be sourced/interrogated from Notes: Use annotated dimensions only. All dimensions in millimeters

01 Facing Brickwork and Retaining Wall
Colour: Red Stock 02 Facing Brickwork Colour: Multi Buff 03 Facing Brickwork Colour: Multi Buff Light 04 Facing Stone Colour: Red SandStone 05 Gabion Retaining Wall

08 PPC Louvres

Colour: RAL 7012

06A Metal Cladding Colour: RAL 7012 06B Metal Cladding Colour: RAL 7045 07 External Doors and Window Frame Colour: RAL 7012

09 Obscured Window Glazing

13 PPC Window Reveals
Colour: RAL 7012

10 Framed Curtain Wall Glazing PPC Aluminium Frame 11A Metal Window Panels Colour: RAL 7012 11B Metal Window Panels Colour: RAL 7045

12 Recessed Metal Channel 18 Louvred Plant Screen Colour: RAL 7012

14 PPC Aluminium Coping Colour: RAL 7012 & 7045 15 Steel Balcony and Frame Colour: RAL 7012 & 7045 17 Metal Balustrade Colour: RAL 7012

Colour: RAL 7045

Client:

Haven Banks, Block D Elevations Exeter

Welbeck CP Project Ref: Orig: Zone: Lev: Type:Role: Num: Rev: HREXE -PWA-DO- ZZ -DR-A-0240-G1

Stage: Scale @ A0:

3 1:150

PW PIPER WHITLOCK © Piper Whitlock Architecture Ltd, 2nd Floor, Anglo St. James House, 39a Southgate Street, Winchester, Hampshire SO23 9EH Tel: 01962 843586, Email: enquiries@piperwhitlock.co.uk, www.piperwhitlock.co.uk