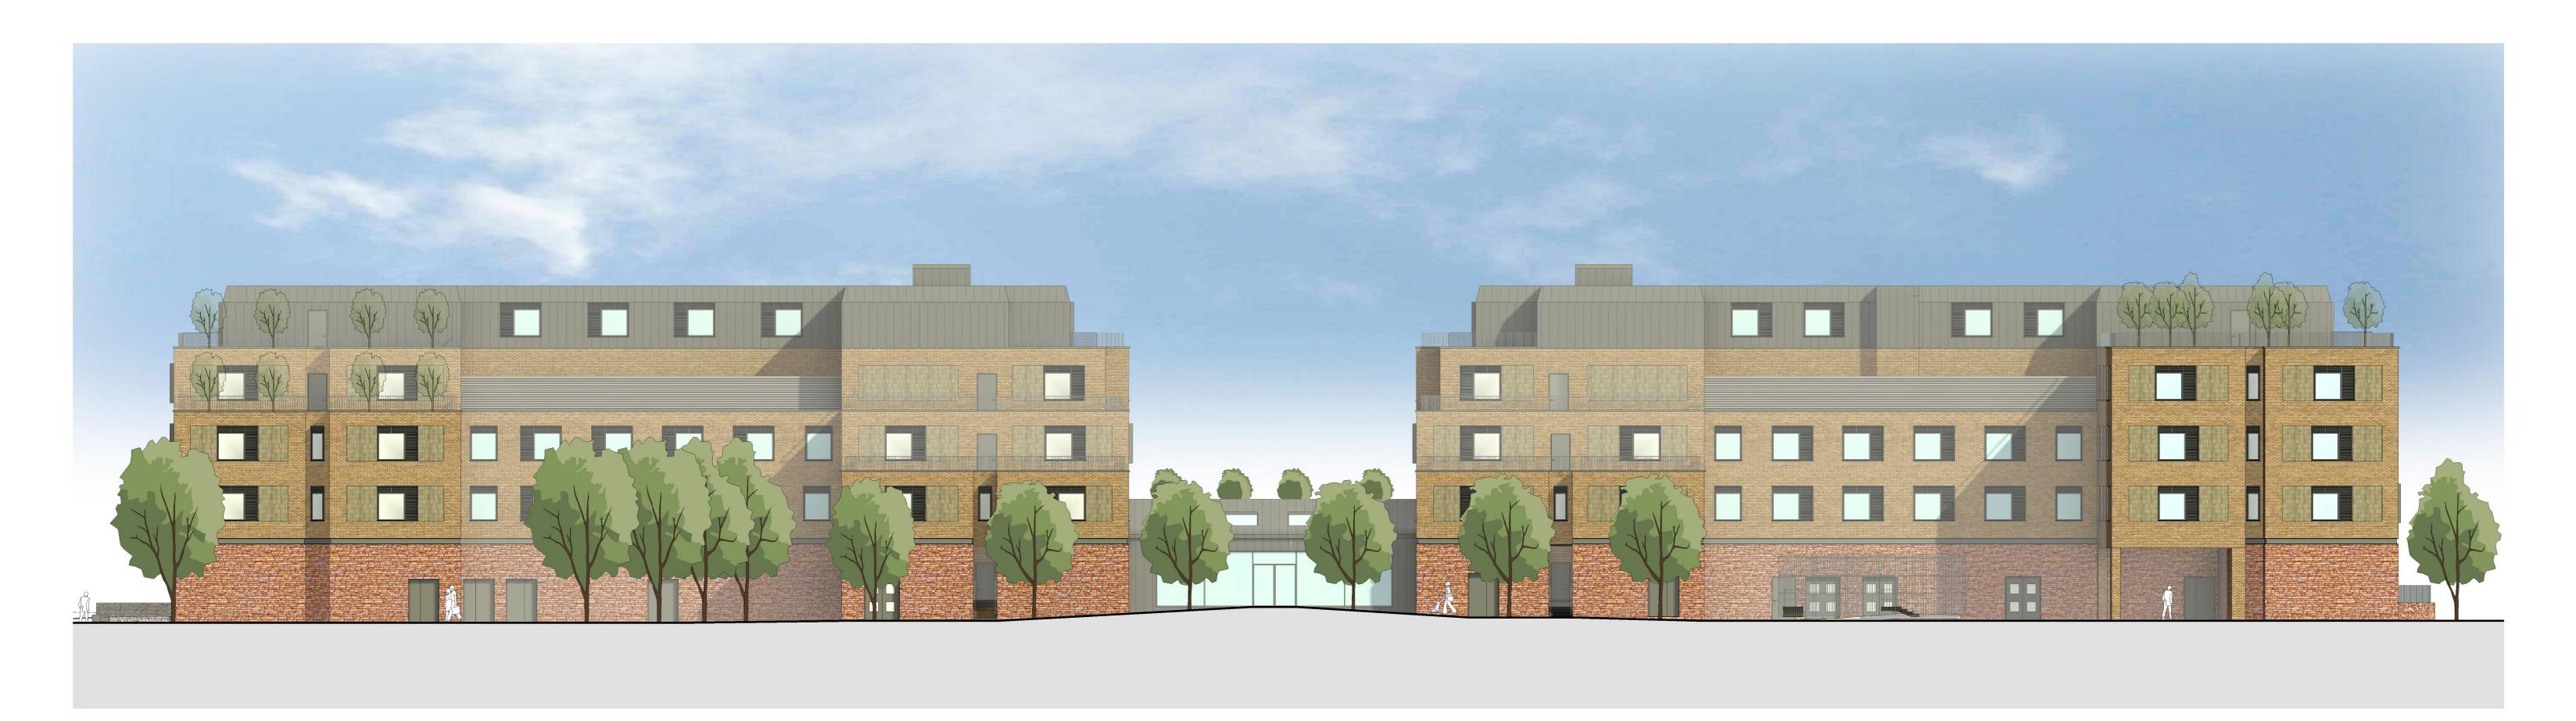

Block D - South West Elevation

Block D - South East Elevation

Block D - North East Elevation

Drawing Title:

Proposed

**PLANNING** 

Rev Comments 29-07-2022 EL AM from a federated Revit model, as G1 Planning Issue (PWA). PWA do not take any other consultant information all such information should be sourced/interrogated from Notes: Use annotated dimensions only. All dimensions in millimeters

01 Facing Brickwork and Retaining Wall
Colour: Red Stock 02 Facing Brickwork Colour: Multi Buff 03 Facing Brickwork Colour: Multi Buff Light 04 Facing Stone Colour: Red SandStone 05 Gabion Retaining Wall

08 PPC Louvres

Colour: RAL 7012

06A Metal Cladding Colour: RAL 7012 06B Metal Cladding Colour: RAL 7045 07 External Doors and Window Frame Colour: RAL 7012

09 Obscured Window Glazing

13 PPC Window Reveals
Colour: RAL 7012

10 Framed Curtain Wall Glazing PPC Aluminium Frame 11A Metal Window Panels Colour: RAL 7012 11B Metal Window Panels Colour: RAL 7045

12 Recessed Metal Channel 18 Louvred Plant Screen Colour: RAL 7012

14 PPC Aluminium Coping Colour: RAL 7012 & 7045 15 Steel Balcony and Frame Colour: RAL 7012 & 7045 17 Metal Balustrade Colour: RAL 7012

Colour: RAL 7045

Client:

Haven Banks, Block D Elevations Exeter

Welbeck CP Project Ref: Orig: Zone: Lev: Type:Role: Num: Rev: HREXE -PWA-DO- ZZ -DR-A-0240-G1

Stage: Scale @ A0:

3 1:150

PW PIPER WHITLOCK © Piper Whitlock Architecture Ltd, 2nd Floor, Anglo St. James House, 39a Southgate Street, Winchester, Hampshire SO23 9EH Tel: 01962 843586, Email: enquiries@piperwhitlock.co.uk, www.piperwhitlock.co.uk