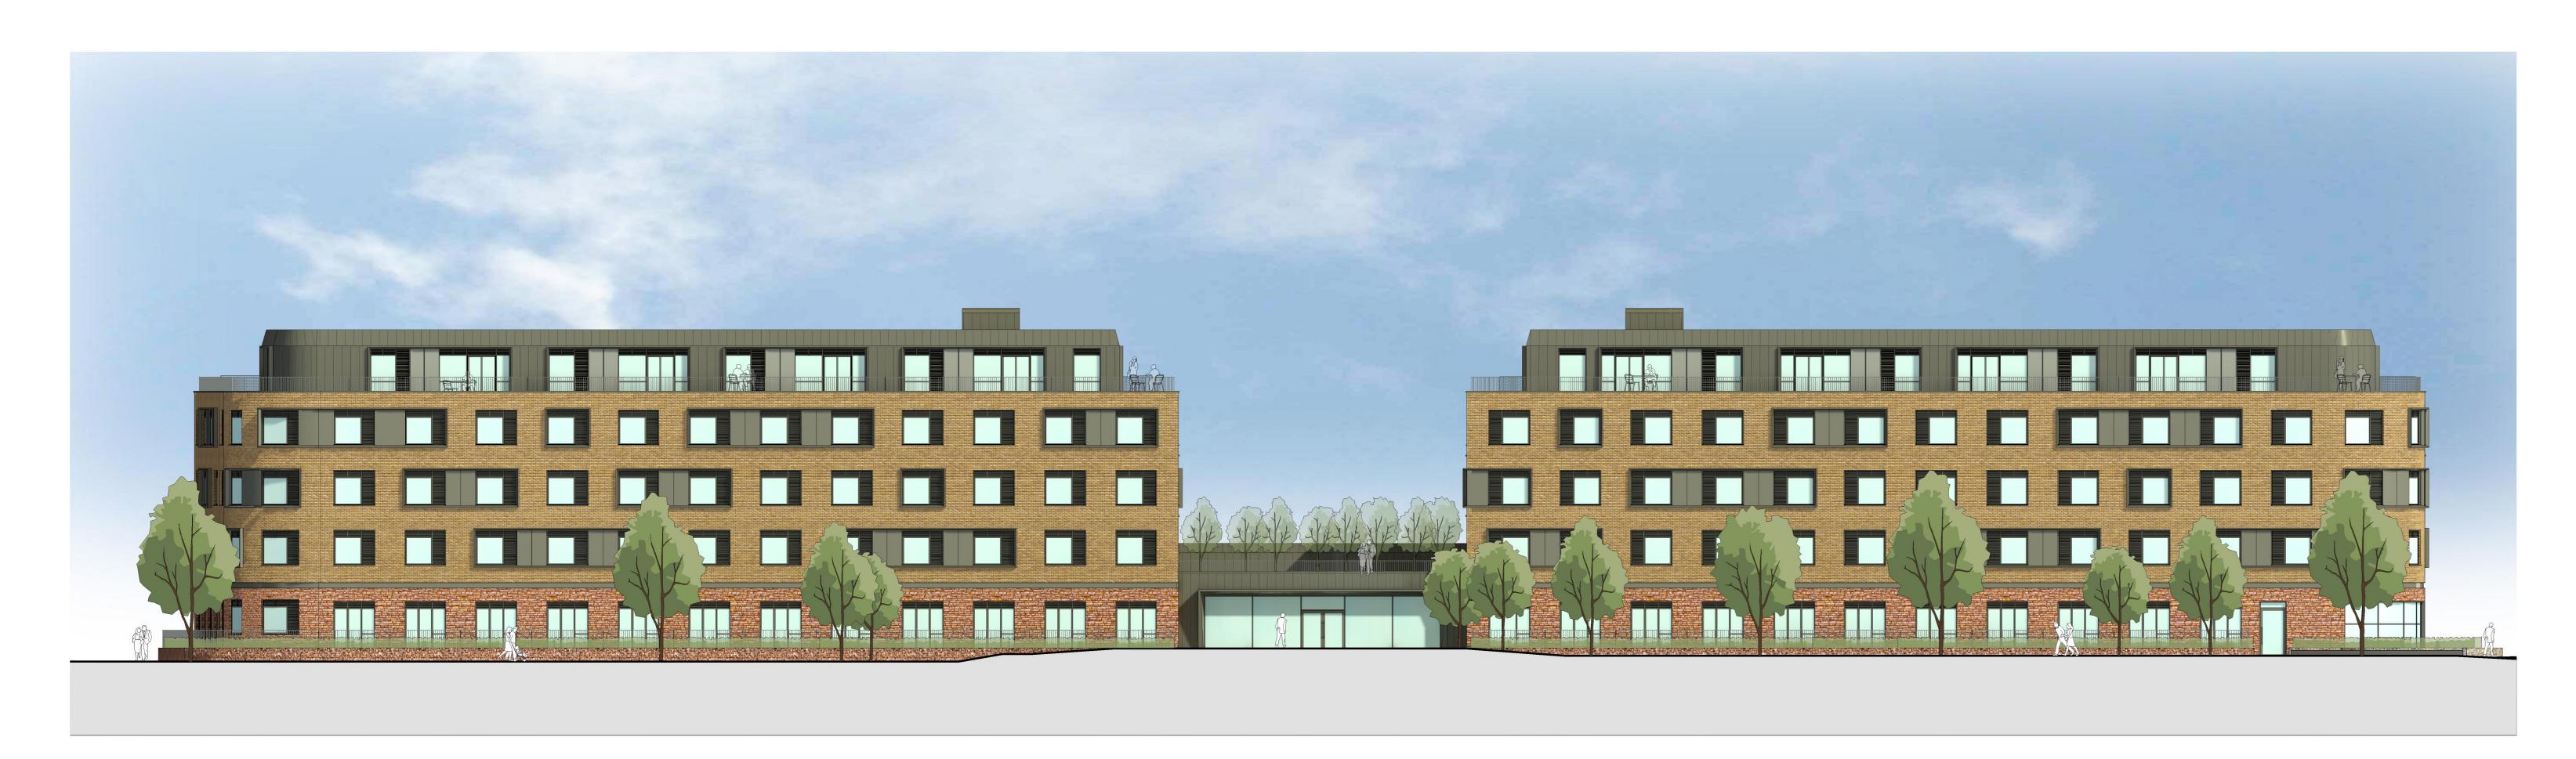

Block D - South West Elevation

Block D - South East Elevation

Block D - North East Elevation

Drawing Title:

Proposed

**PLANNING** 

Rev Comments 29-07-2022 EL AM from a federated Revit model, as G1 Planning Issue (PWA). PWA do not take any other consultant information all such information should be sourced/interrogated from Notes: Use annotated dimensions only. All dimensions in millimeters

01 Facing Brickwork and Retaining Wall
Colour: Red Stock 02 Facing Brickwork Colour: Multi Buff 03 Facing Brickwork Colour: Multi Buff Light 04 Facing Stone Colour: Red SandStone 05 Gabion Retaining Wall

08 PPC Louvres

Colour: RAL 7012

06A Metal Cladding Colour: RAL 7012 06B Metal Cladding Colour: RAL 7045 07 External Doors and Window Frame Colour: RAL 7012

09 Obscured Window Glazing

13 PPC Window Reveals
Colour: RAL 7012

10 Framed Curtain Wall Glazing PPC Aluminium Frame 11A Metal Window Panels Colour: RAL 7012 11B Metal Window Panels Colour: RAL 7045

12 Recessed Metal Channel 18 Louvred Plant Screen Colour: RAL 7012

14 PPC Aluminium Coping Colour: RAL 7012 & 7045 15 Steel Balcony and Frame Colour: RAL 7012 & 7045 17 Metal Balustrade Colour: RAL 7012

Colour: RAL 7045

Client:

Haven Banks, Block D Elevations Exeter

Welbeck CP Project Ref: Orig: Zone: Lev: Type:Role: Num: Rev: HREXE -PWA-DO- ZZ -DR-A-0240-G1

Stage: Scale @ A0:

3 1:150

PW PIPER WHITLOCK © Piper Whitlock Architecture Ltd, 2nd Floor, Anglo St. James House, 39a Southgate Street, Winchester, Hampshire SO23 9EH Tel: 01962 843586, Email: enquiries@piperwhitlock.co.uk, www.piperwhitlock.co.uk