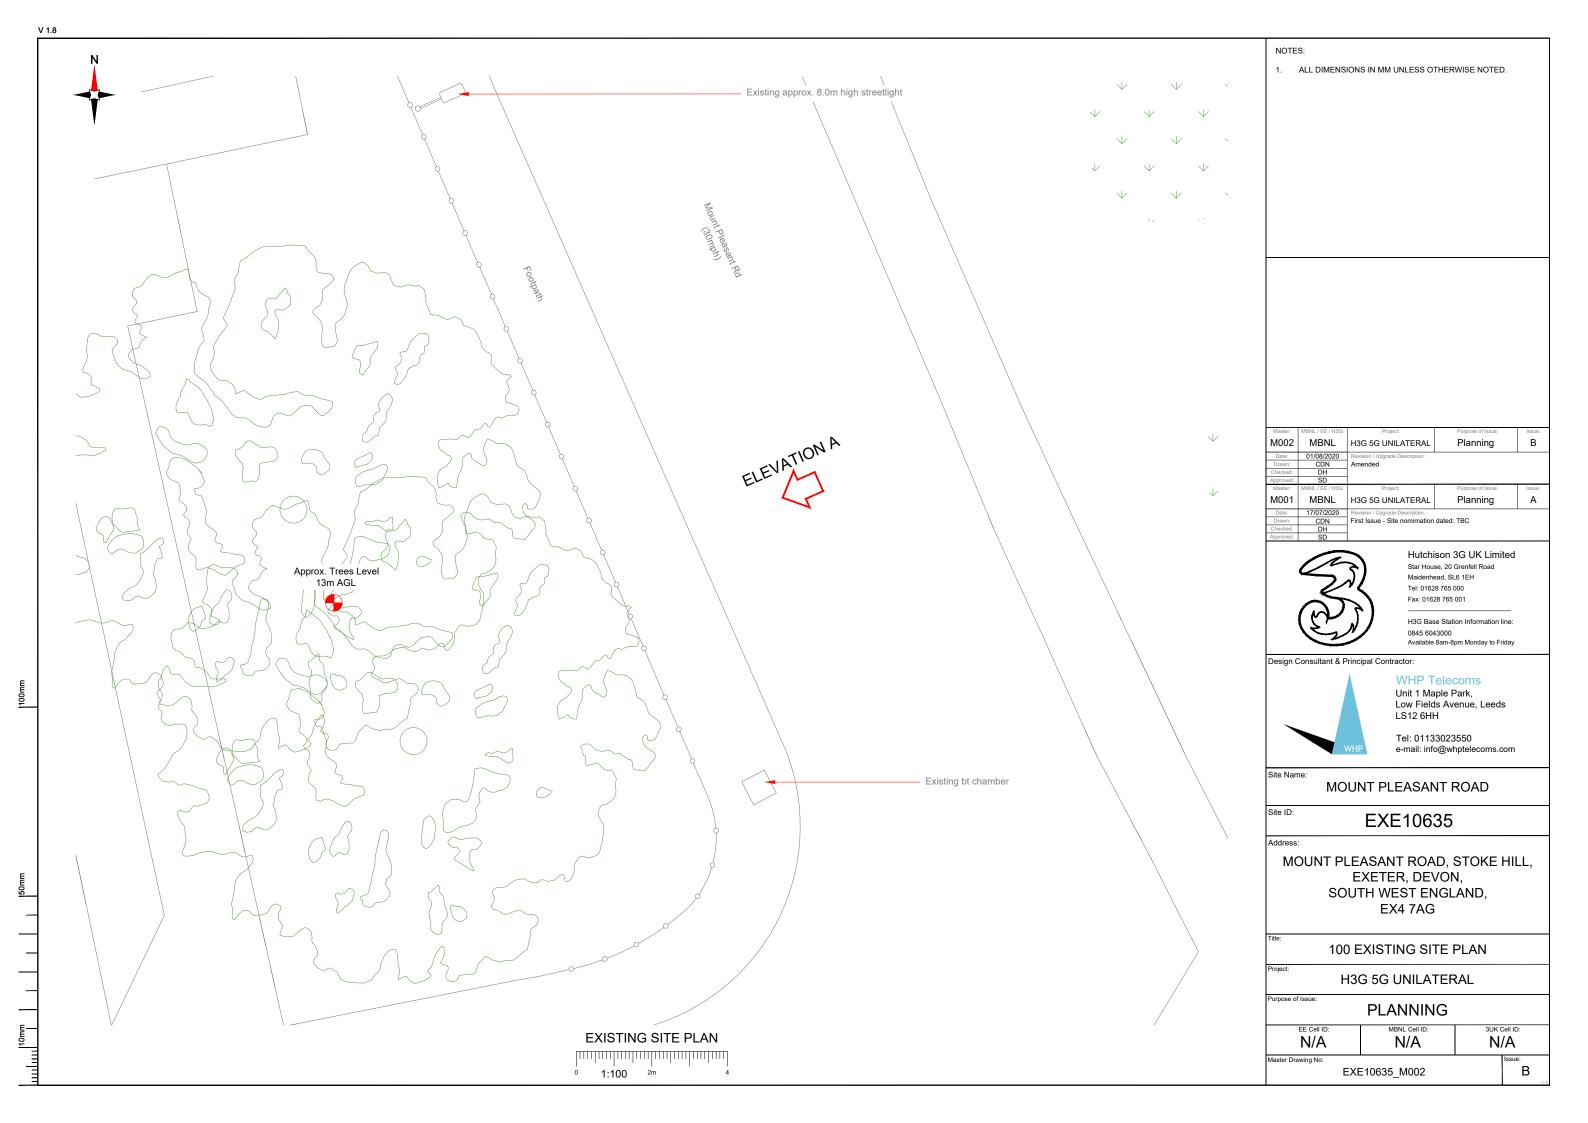

#### NOTES:

1. ALL DIMENSIONS IN MM UNLESS OTHERWISE NOTED.

DIRECTIONS TO SITE: Head south on M5. At junction 29, take the A30(East) exit to Honiton/Exeter Airport. Use the right 2 lanes to turn right onto Honiton Rd/A30 (signs for Exeter/A3015). At Moor Lane Roundabout, take the 4th exit onto Ambassador Dr. At the roundabout, continue straight onto Cumberland Way. Continue onto Pinhoe Rd/B3181. Turn right onto Pinhoe Rd/B3212. Turn right onto Mount Pleasant Rd. Follow Mount Pleasant Rd and site location is on the left hand side.