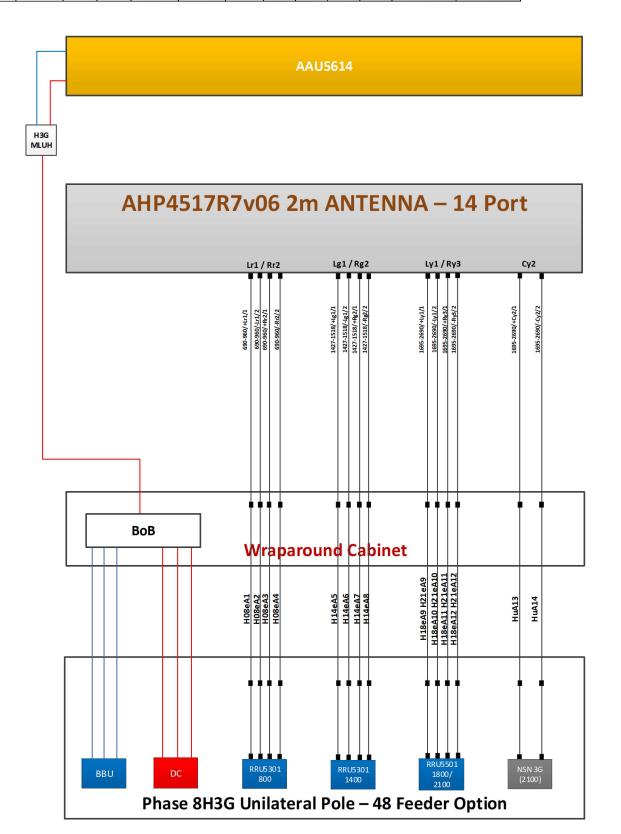

303 PROPOSED H3G ANTENNA SCHEDULE & LINE CONFIGURATION

H3G 5G UNILATERAL

 CAB4

Proposed

1800x750x1600

Grey

Steel

Outdoor