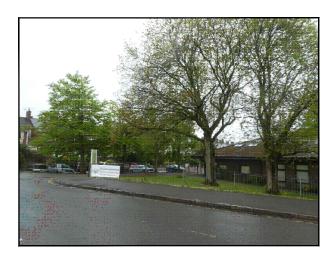

SITE LOCATION





Reproduced by permission of Ordnance Survey on behalf of the Controller of Her Majesty's Stationery Office All rights reserved. © Crown Copyright licence no. 100062043

# SITE AREA PLAN

<sup>0</sup> 1:50,000 1km



SITE PHOTOGRAPH





## SITE LOCATION PLAN



### GOOGLE MAPS QR CODE

GOOGLE MAPS - https://goo.gl/maps/Af9jMhbdM9sUwtso7

GOOGLE STREETVIEW - https://goo.gl/maps/Km5fupGcDxhqFSAC9

#### NOTES:

1. ALL DIMENSIONS IN MM UNLESS OTHERWISE NOTED.

DIRECTIONS TO SITE: Head south on M5. At junction 29, take the A30(East) exit to Honiton/Exeter Airport. Use the right 2 lanes to turn right onto Honiton Rd/A30 (signs for Exeter/A3015). At Moor Lane Roundabout, take the 4th exit onto Ambassador Dr. At the roundabout, continue straight onto Cumberland Way. Continue onto Pinhoe Rd/B3181. Turn right onto Pinhoe Rd/B3212. Turn right onto Mount Pleasant Rd. Follow Mount Pleasant Rd and site location is on the left hand side.

Site Provider's Property Boundary Access Route To Site

Access Route

| Mast