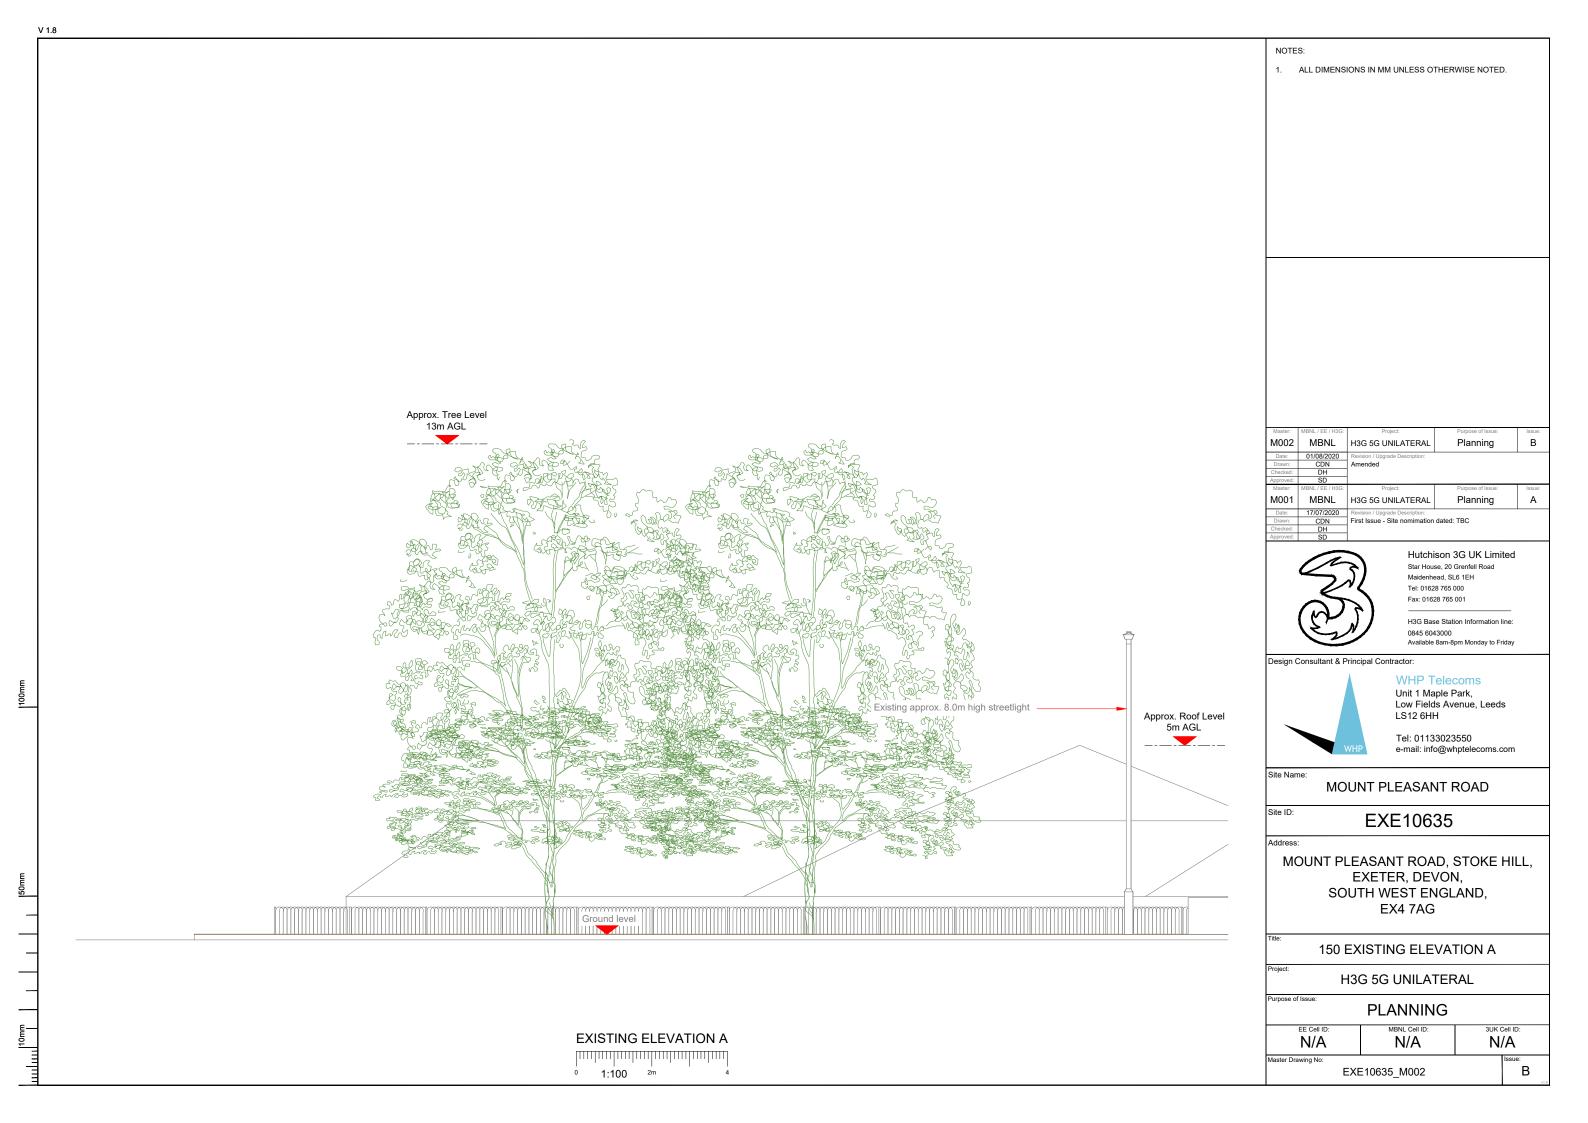

#### NOTES:

1. ALL DIMENSIONS IN MM UNLESS OTHERWISE NOTED.

DIRECTIONS TO SITE: Head south on M5. At junction 29, take the A30(East) exit to Honiton/Exeter Airport. Use the right 2 lanes to turn right onto Honiton Rd/A30 (signs for Exeter/A3015). At Moor Lane Roundabout, take the 4th exit onto Ambassador Dr. At the roundabout, continue straight onto Cumberland Way. Continue onto Pinhoe Rd/B3181. Turn right onto Pinhoe Rd/B3212. Turn right onto Mount Pleasant Rd. Follow Mount Pleasant Rd and site location is on the left hand side.