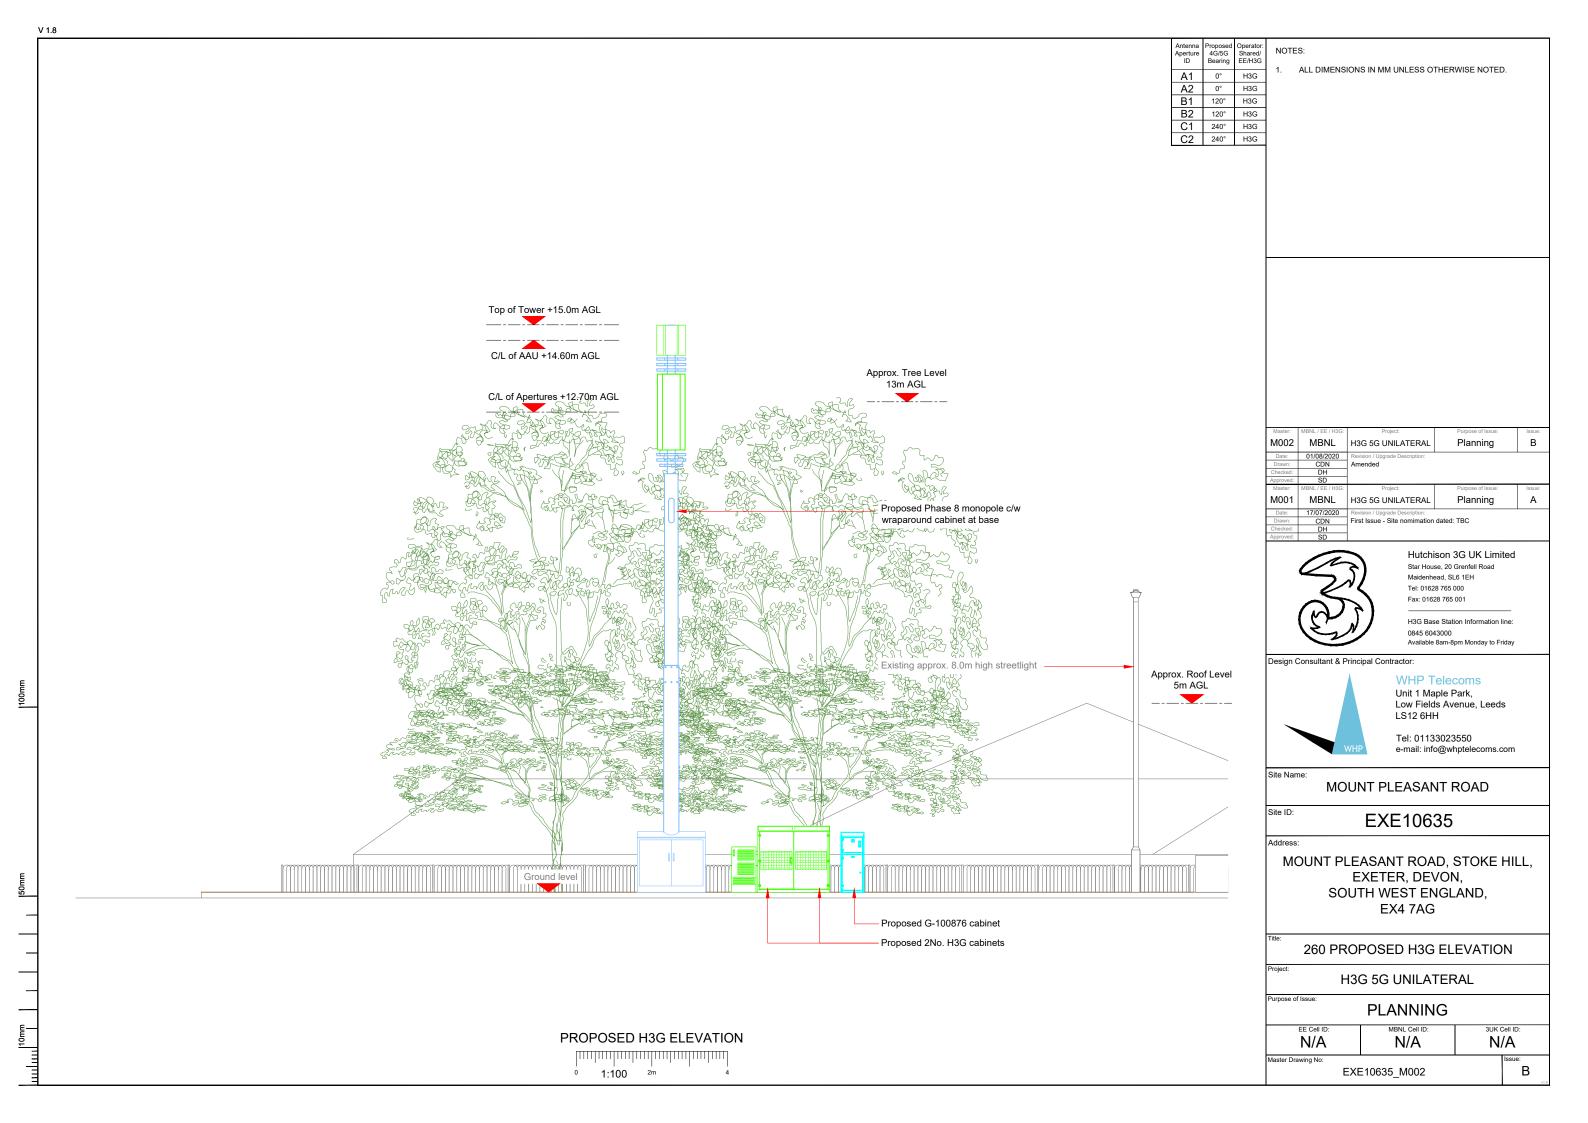

#### NOTES:

1. ALL DIMENSIONS IN MM UNLESS OTHERWISE NOTED.

DIRECTIONS TO SITE: Head south on M5. At junction 29, take the A30(East) exit to Honiton/Exeter Airport. Use the right 2 lanes to turn right onto Honiton Rd/A30 (signs for Exeter/A3015). At Moor Lane Roundabout, take the 4th exit onto Ambassador Dr. At the roundabout, continue straight onto Cumberland Way. Continue onto Pinhoe Rd/B3181. Turn right onto Pinhoe Rd/B3212. Turn right onto Mount Pleasant Rd. Follow Mount Pleasant Rd and site location is on the left hand side.

Site Name:

MOUNT PLEASANT ROAD

Site ID:

EXE10635

MOUNT PLEASANT ROAD, STOKE HILL, EXETER, DEVON, SOUTH WEST ENGLAND, EX4 7AG

002 SITE LOCATION PLAN

H3G 5G UNILATERAL

**PLANNING** N/A N/A N/A