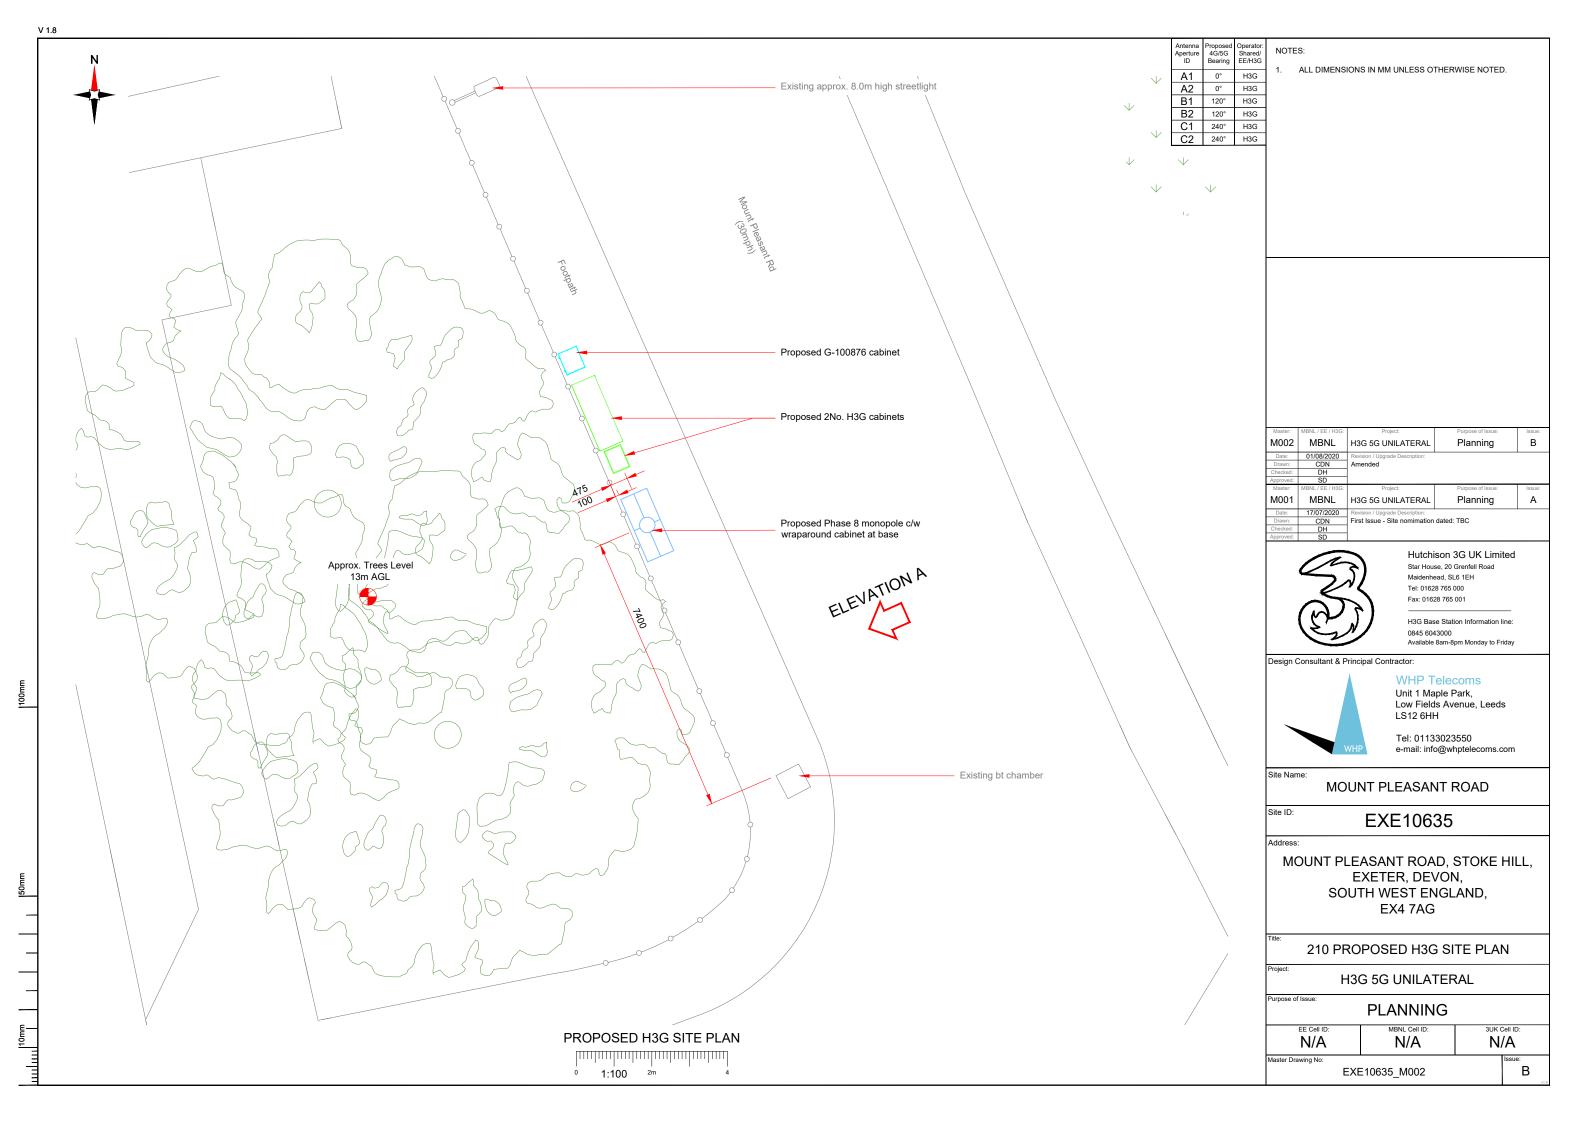

EXE10635\_M002

| Proposed H3G Antenna Aperture Schedule & RF Equipment Capacity |                                    |                    |                        |                   |       |                      |                                 |           |                                    |                                    |             |        |                                                   |            |                      |                                             |                                             |
|----------------------------------------------------------------|------------------------------------|--------------------|------------------------|-------------------|-------|----------------------|---------------------------------|-----------|------------------------------------|------------------------------------|-------------|--------|---------------------------------------------------|------------|----------------------|---------------------------------------------|---------------------------------------------|
| Antenna<br>Aperture                                            | Antenna Aperture<br>Size (Length x | Aperture<br>Height | Aperture<br>Max Weight | Proposed<br>4G/5G | recn. | Operator:<br>Shared/ | Antenna Aperture<br>Coordinates |           | RRU No.  Max Size & Weight L=520mm | MHA No.  Max Size & Weight L=300mm | Main Feeder |        | BOB<br>Max Size & Weight<br>(300x300x250mm & 5kg) |            | Active Router<br>No. | Passive Router<br>No.                       |                                             |
| ID                                                             | Width x Depth)                     | C/L                | (kg)                   | Bearing           | 4G/5G | EE/H3G               | Eastings                        | Northings | W=400mm<br>D=150mm<br>Weight=25kg  | W=300mm<br>D=150mm<br>Weight=10kg  | Size        | Length | No.                                               | No.<br>Top | No.<br>Bottom        | Max Size & Weight<br>(370x260x150mm & 10kg) | Max Size & Weight<br>(350x220x150mm & 10kg) |
| A1                                                             | 795x395x220mm                      | 14.60m             | 45kg                   | 0°                | 5G    | H3G                  | -                               | -         | 0                                  | 0                                  | TBC         | TBC    | 4                                                 | 1          | 1                    | 1                                           | 1                                           |
| A2                                                             | 2009x469x206mm                     | 12.70m             | TBC                    | 0°                | 3G/4G | H3G                  | -                               | -         | 3                                  | 0                                  | TBC         | TBC    | 4                                                 | 1          | 1                    | 1                                           | 1                                           |
| B1                                                             | 795x395x220mm                      | 14.60m             | 45kg                   | 120°              | 5G    | H3G                  | -                               | -         | 0                                  | 0                                  | TBC         | TBC    | 4                                                 | 1          | 1                    | 1                                           | 1                                           |
| B2                                                             | 2009x469x206mm                     | 12.70m             | TBC                    | 120°              | 3G/4G | H3G                  | -                               | -         | 3                                  | 0                                  | TBC         | TBC    | 4                                                 | 1          | 1                    | 1                                           | 1                                           |
| C1                                                             | 795x395x220mm                      | 14.60m             | 45kg                   | 240°              | 5G    | H3G                  | -                               | -         | 0                                  | 0                                  | TBC         | TBC    | 4                                                 | 1          | 1                    | 1                                           | 1                                           |
| C2                                                             | 2009x469x206mm                     | 12.70m             | TBC                    | 240°              | 3G/4G | H3G                  | -                               | -         | 3                                  | 0                                  | TBC         | TBC    | 4                                                 | 1          | 1                    | 1                                           | 1                                           |

STATUS KEY:

Installed: Existing

Retain: Existing and to remain
Relocate: Existing and to be relocated
Remove: Existing to be removed from site

Proposed: New on site

| M002      | MBNL             | H3G 5G UNILATERAL               | Planning          | В      |
|-----------|------------------|---------------------------------|-------------------|--------|
| Date:     | 01/08/2020       | Revision / Upgrade Description: |                   |        |
| Drawn:    | CDN              | Amended                         |                   |        |
| Checked:  | DH               |                                 |                   |        |
| Approved: | SD               |                                 |                   |        |
| Master:   | MBNL / EE / H3G: | Project:                        | Purpose of Issue: | Issue: |
| M001      | MBNL             | H3G 5G UNILATERAL               | Planning          | Α      |
| Date:     | 17/07/2020       | Revision / Upgrade Description: |                   |        |
| Drawn:    | CDN              | First Issue - Site nomimation   | dated: TBC        |        |
| Checked:  |                  |                                 |                   |        |
| OHOUROU.  | DH               |                                 |                   |        |