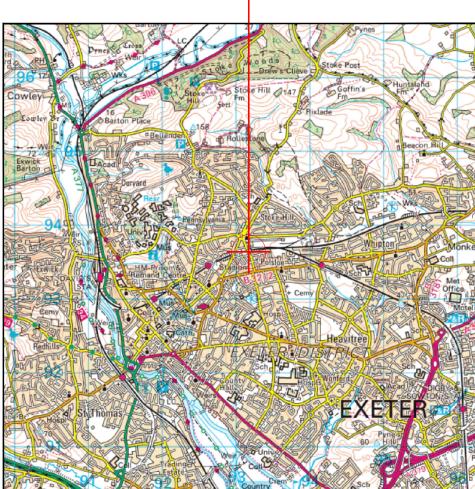

## SITE LOCATION PLAN

#### NOTES:

1. ALL DIMENSIONS IN MM UNLESS OTHERWISE NOTED.

DIRECTIONS TO SITE: Head south on M5. At junction 29, take the A30(East) exit to Honiton/Exeter Airport. Use the right 2 lanes to turn right onto Honiton Rd/A30 (signs for Exeter/A3015). At Moor Lane Roundabout, take the 4th exit onto Ambassador Dr. At the roundabout, continue straight onto Cumberland Way. Continue onto Pinhoe Rd/B3181. Turn right onto Pinhoe Rd/B3212. Turn right onto Mount Pleasant Rd. Follow Mount Pleasant Rd and site location is on the left hand side.