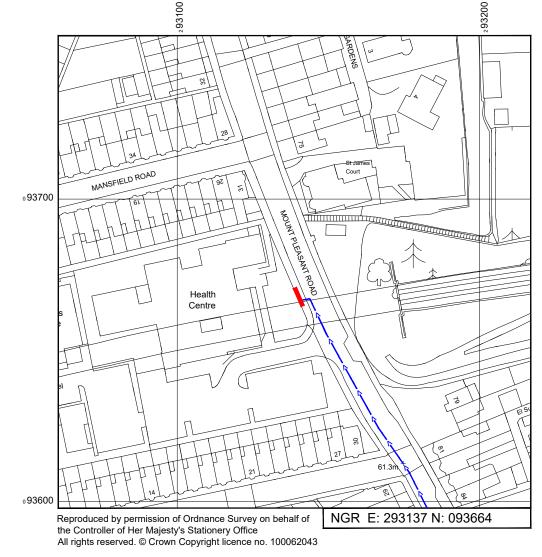

Site Provider's Property Boundary Access Route To Site

Access Route

| Master:   | MBNL / EE / H3G: | Project:                        | Purpose of Issue: | Issue: |  |
|-----------|------------------|---------------------------------|-------------------|--------|--|
| M002      | MBNL             | H3G 5G UNILATERAL               | Planning          | В      |  |
| Date:     | 01/08/2020       | Revision / Upgrade Description: |                   |        |  |
| Drawn:    | CDN              | Amended                         |                   |        |  |
| Checked:  | DH               |                                 |                   |        |  |
| Approved: | SD               |                                 |                   |        |  |
| Master:   | MBNL / EE / H3G: | Project:                        | Purpose of Issue: | Issue: |  |
| M001      | MBNL             | H3G 5G UNILATERAL               | Planning          | Α      |  |
| Date:     | 17/07/2020       | Revision / Upgrade Description: |                   |        |  |
| Drawn:    | CDN              | First Issue - Site nomimation   | dated: TBC        |        |  |
| Checked:  | DH               |                                 |                   |        |  |