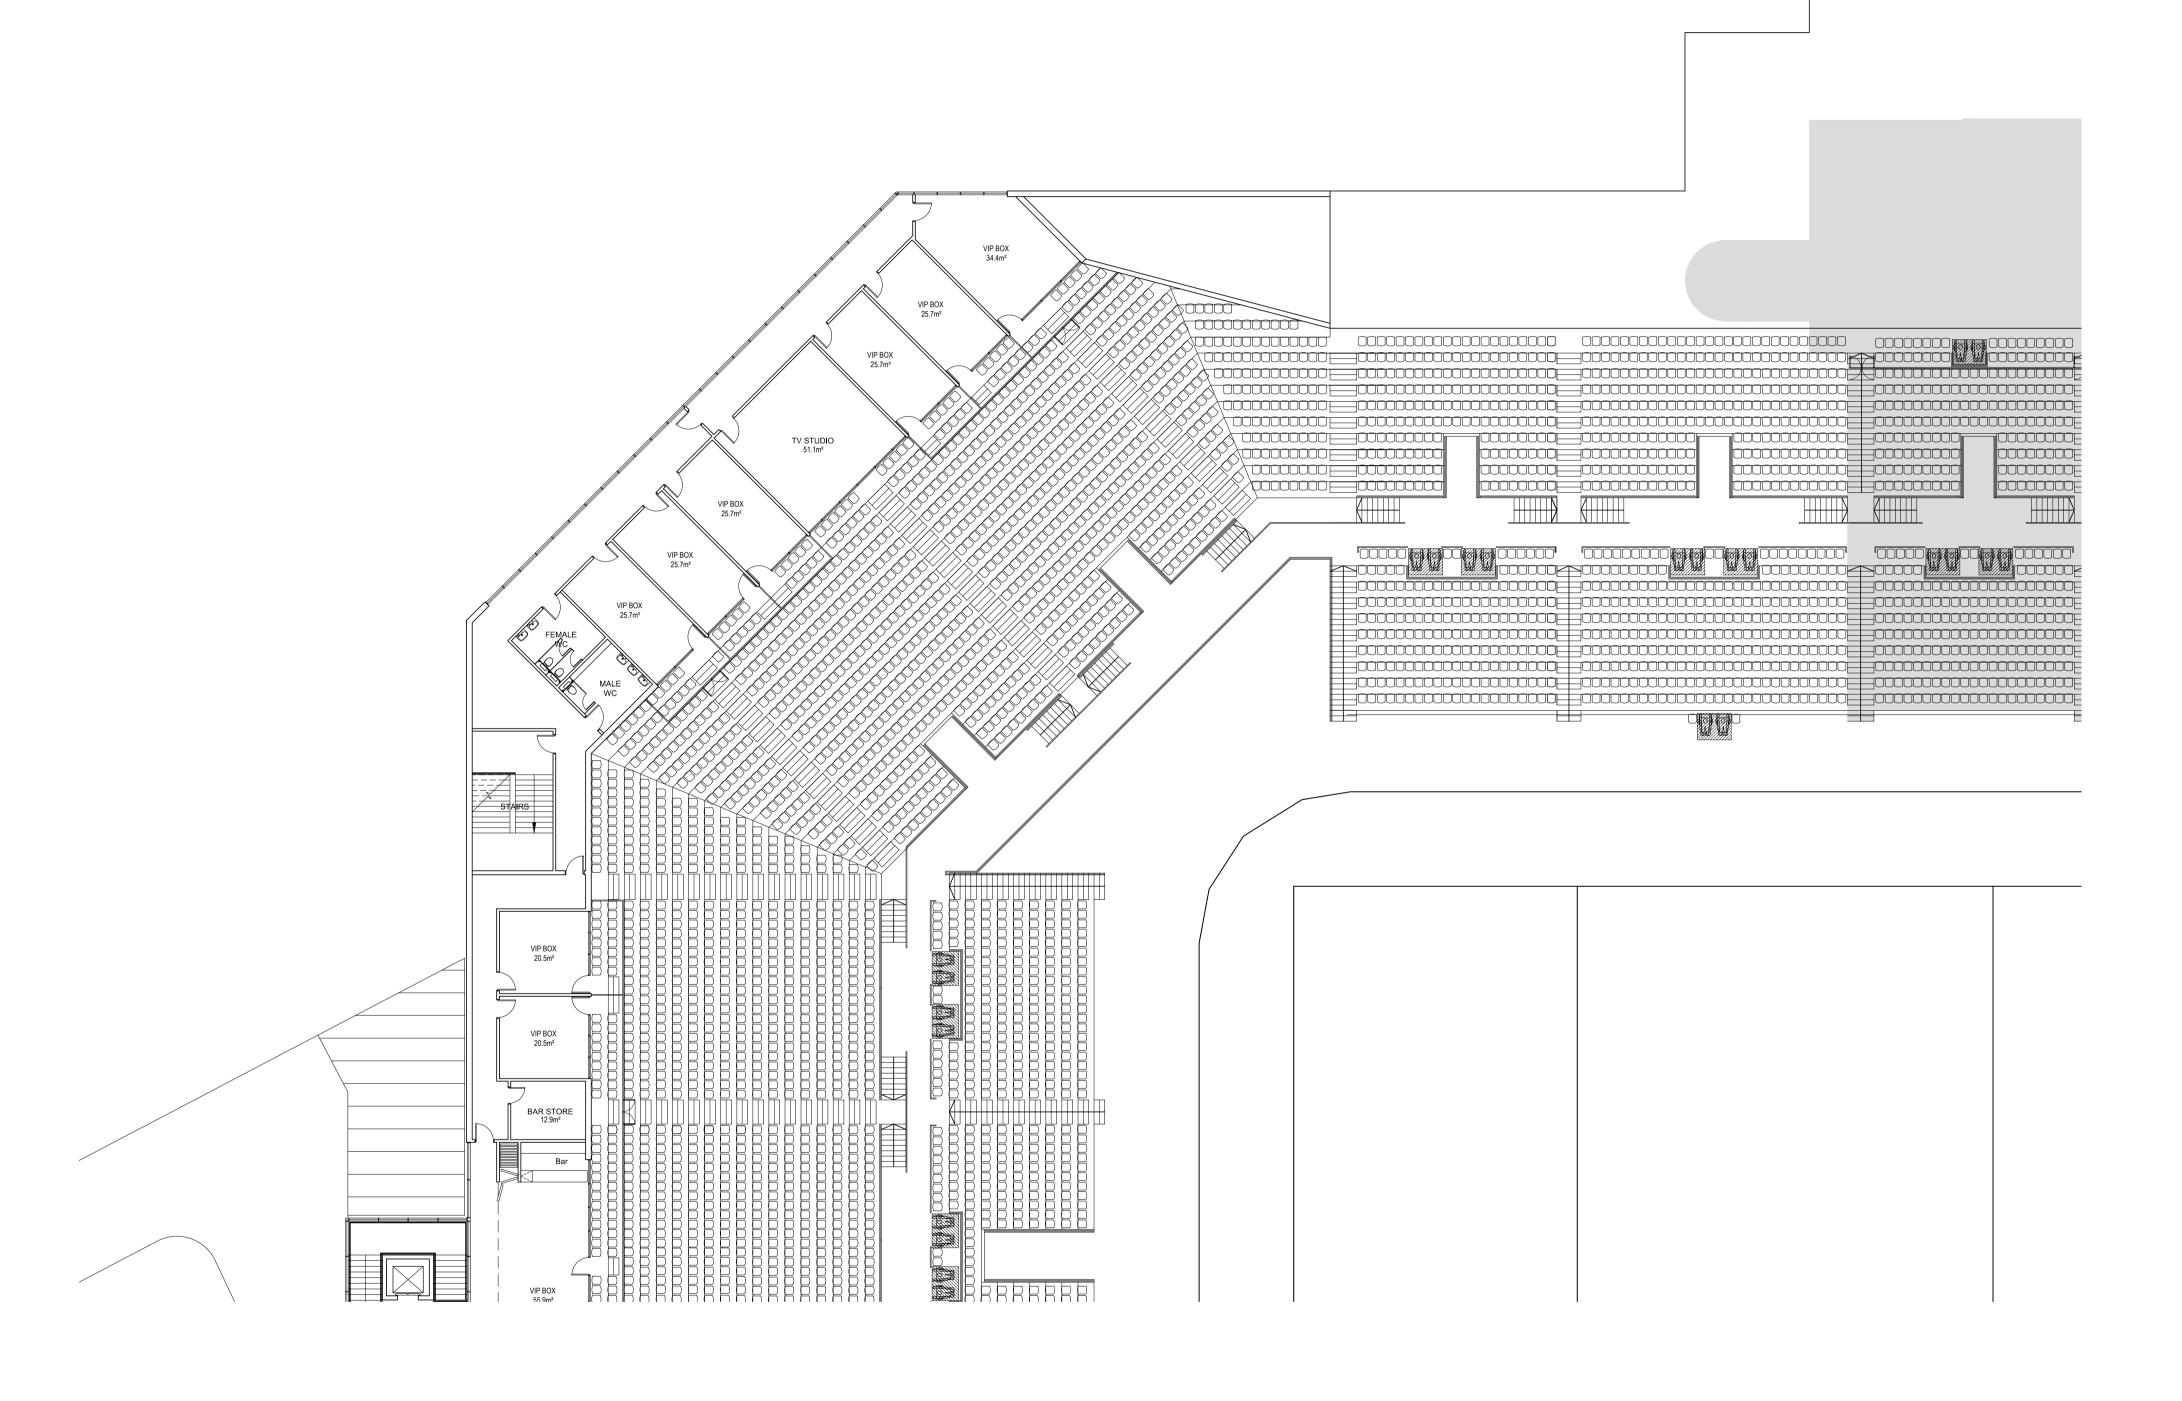

| A 2                          | 20/04/2012 | GENERAL REVISIONS |          |            |     |
|------------------------------|------------|-------------------|----------|------------|-----|
| Rev. D                       | Date.      | Amendment.        |          |            | _   |
| TITLE                        |            |                   |          |            |     |
| EXETER RUGBY CLUB<br>PHASE 2 |            |                   |          |            |     |
|                              |            |                   |          |            |     |
| THIRD FLOOR PLAN             |            |                   |          |            |     |
| SOUTH WEST STAND             |            |                   |          |            |     |
| SCALE                        |            | DATE              | DRAWN BY | CHECKED BY | - [ |
| 1:200                        | @ A1       | APRIL 2012        | LF       | JT         |     |
| DRAWING NO.                  |            |                   | REVISION |            |     |
| 1032 PL02.43                 |            | В                 |          |            |     |