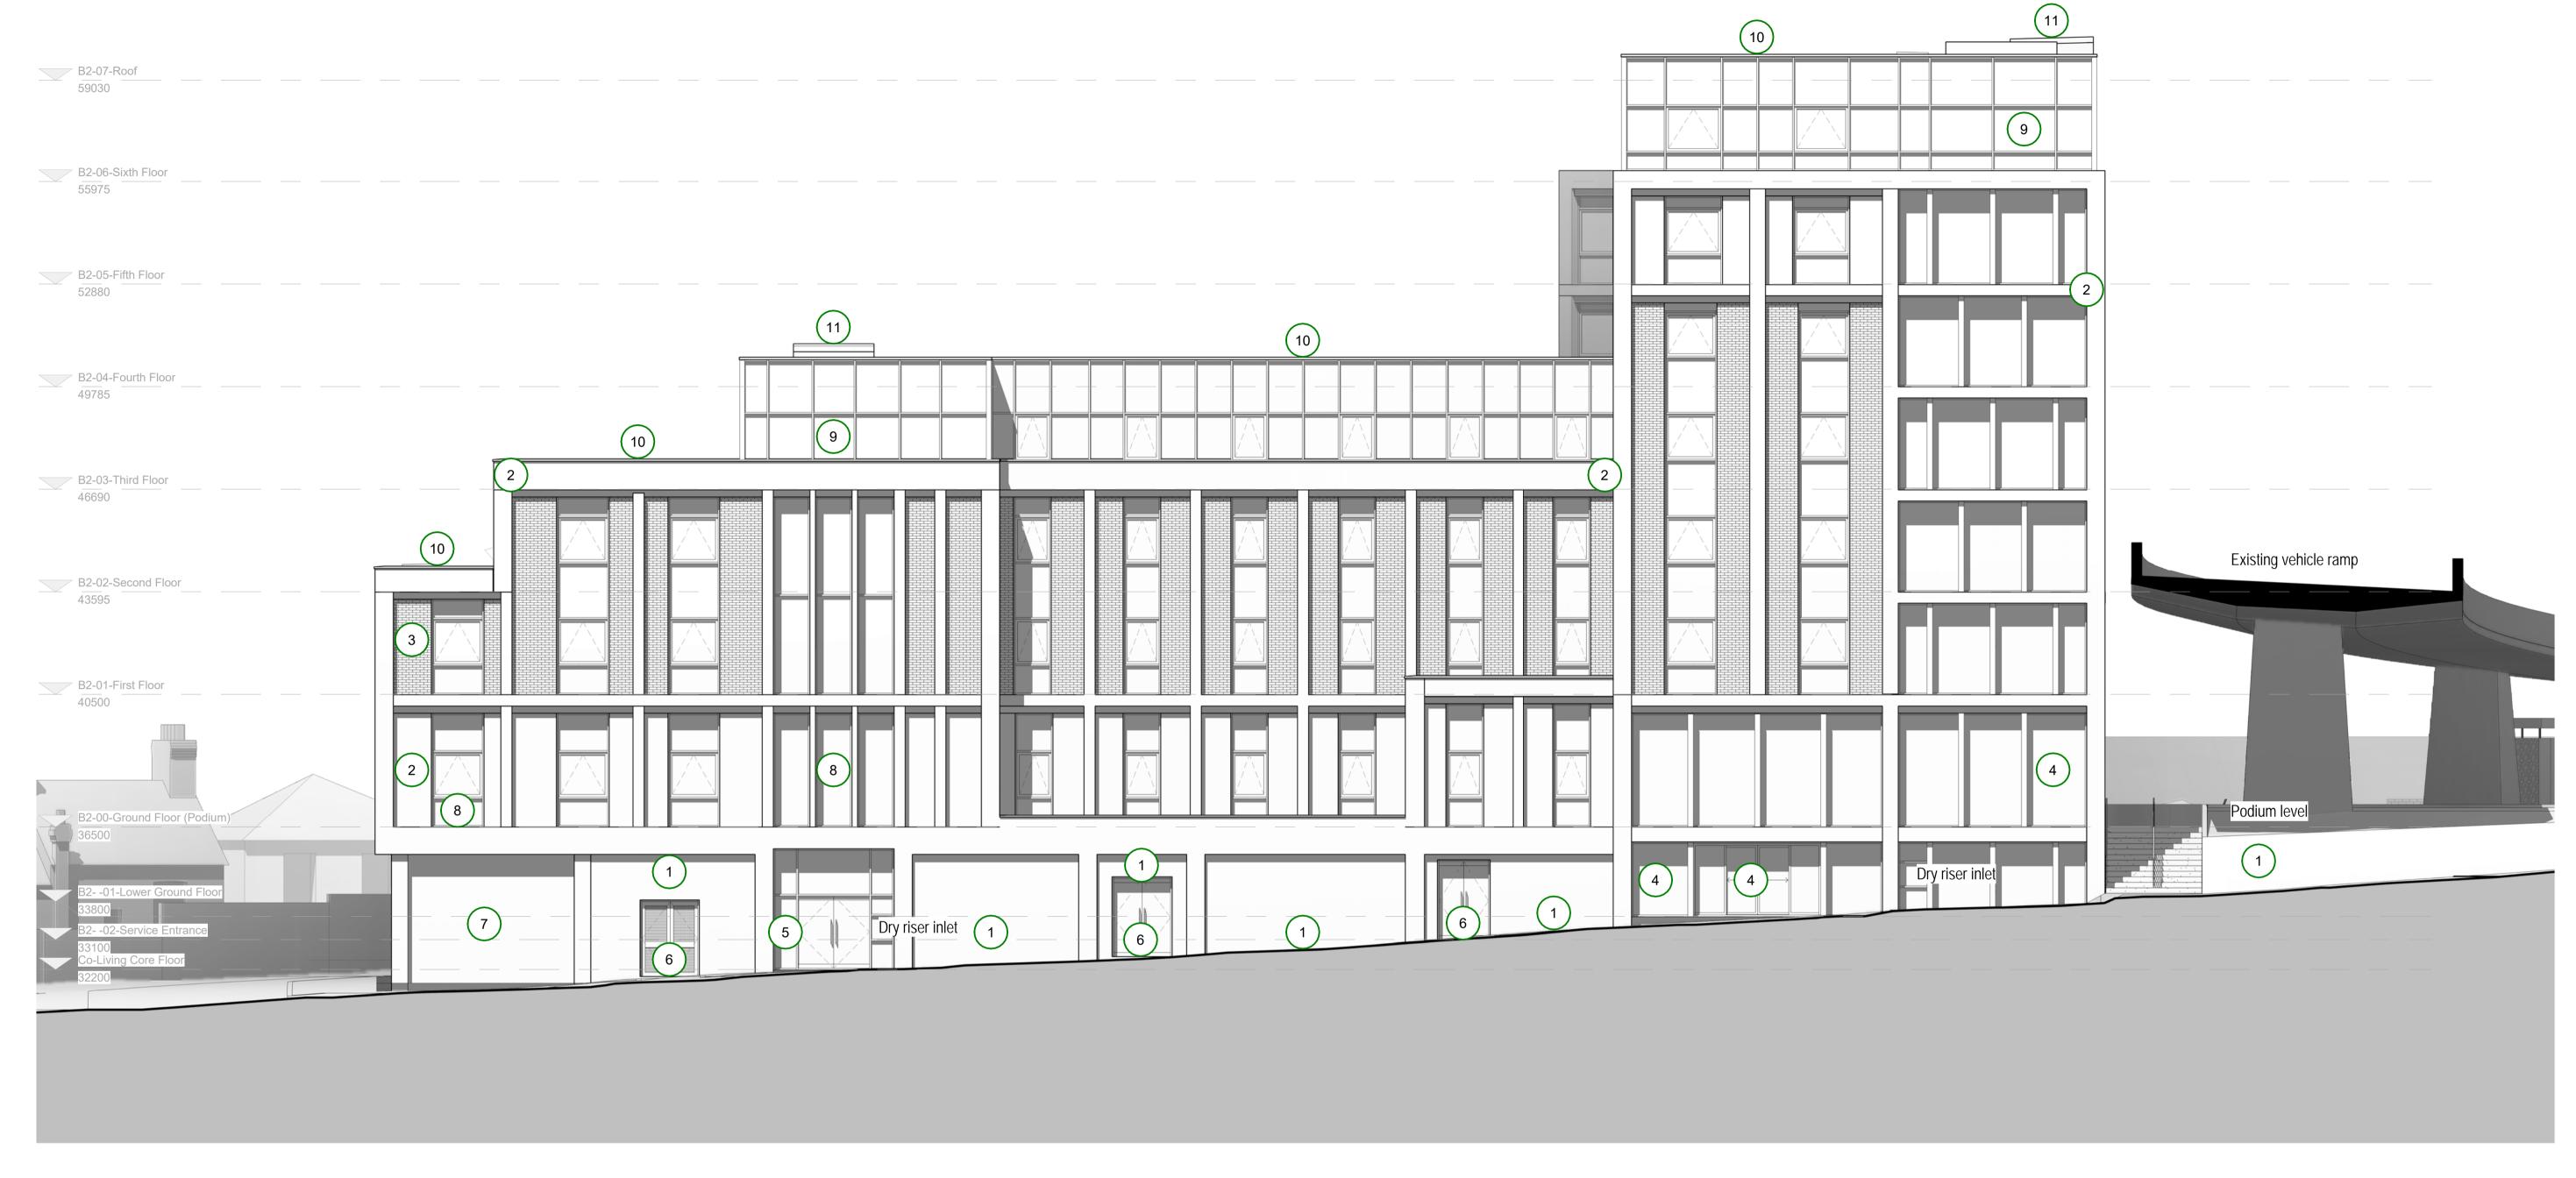

|                   |                                                                                                                              | DETAIL                                                                                  |                                                                          |                      |           |
|-------------------|------------------------------------------------------------------------------------------------------------------------------|-----------------------------------------------------------------------------------------|--------------------------------------------------------------------------|----------------------|-----------|
| Material Schedule |                                                                                                                              | Elevation - South East  DRAWING NUMBER (PROJECT-ORIGINATOR-ZONE-LEVEL-TYPE-ROLE-NUMBER) |                                                                          |                      |           |
|                   |                                                                                                                              |                                                                                         |                                                                          |                      | Reference |
| 1                 | Red polished Sandstone cladding panel                                                                                        |                                                                                         |                                                                          |                      |           |
| 2                 | Pale Sandstone cladding panel                                                                                                | STATUS                                                                                  | STATUS DESCRIPTION Planning Issue                                        |                      |           |
| 3                 | Pale red brick slip cladding panels with natural cement mortar                                                               | - 00                                                                                    |                                                                          |                      |           |
| 4                 | Bronze / Slate Grey PPC aluminium curtain wall system with sliding doors and pale Sandstone effect mullions                  | S2                                                                                      |                                                                          |                      |           |
| 5                 | Bronze / Slate Grey PPC aluminium curtain wall system with doors (where shown)                                               | REVISION                                                                                | DATE                                                                     | SCALE                |           |
| 6                 | Bronze / Slate Grey PPC aluminium doors                                                                                      |                                                                                         |                                                                          |                      |           |
| 7                 | Perforated aluminium screening panel with inset printed artwork                                                              | C01                                                                                     | 03/04/19                                                                 | 1:100@A1             |           |
| 8                 | Bronze / Slate Grey PPC aluminium curtain wall system, with opening lights (where shown) and spandrel panels                 | CONTRACTORS M                                                                           | CONTRACTORS MUST CHECK ALL DIMENSIONS ON SITE - ONLY  LHC PROJECT NUMBER |                      |           |
| 9                 | Slate Grey PPC aluminium curtain wall system, with opening lights (where shown) and light grey mirror effect spandrel panels | FIGURED DIMENSI                                                                         | FIGURED DIMENSIONS ARE TO BE WORKED FROM - DISCREPANCIES                 |                      |           |
| 10                | Slate grey PPC aluminium parapet cappings                                                                                    | © THIS DRAWING I                                                                        | D TO THE ARCHITECT BEFORE PROCEEDING<br>S COPYRIGHT                      | 17161                |           |
| 11                | Slate grey PPC alumiunium cladding to lift enclosure                                                                         |                                                                                         |                                                                          |                      |           |
| 15                | 6 No. Bat habitat boxes to Ecologists details                                                                                |                                                                                         |                                                                          |                      |           |
| 16                | 5 No. Swift habitat boxes to Ecologists details                                                                              |                                                                                         |                                                                          | ■ EXETER             |           |
| 17                | Flat roofing membrane                                                                                                        |                                                                                         | _                                                                        | 01392 444334         |           |
| 18                | Sedum green roof system                                                                                                      |                                                                                         | hc desi                                                                  | PLYMOUT 01752 669368 |           |
| 19                | Photovoltaic panels                                                                                                          |                                                                                         | I IC UESI                                                                | ☐ ST AUSTE           |           |
|                   |                                                                                                                              |                                                                                         |                                                                          |                      |           |