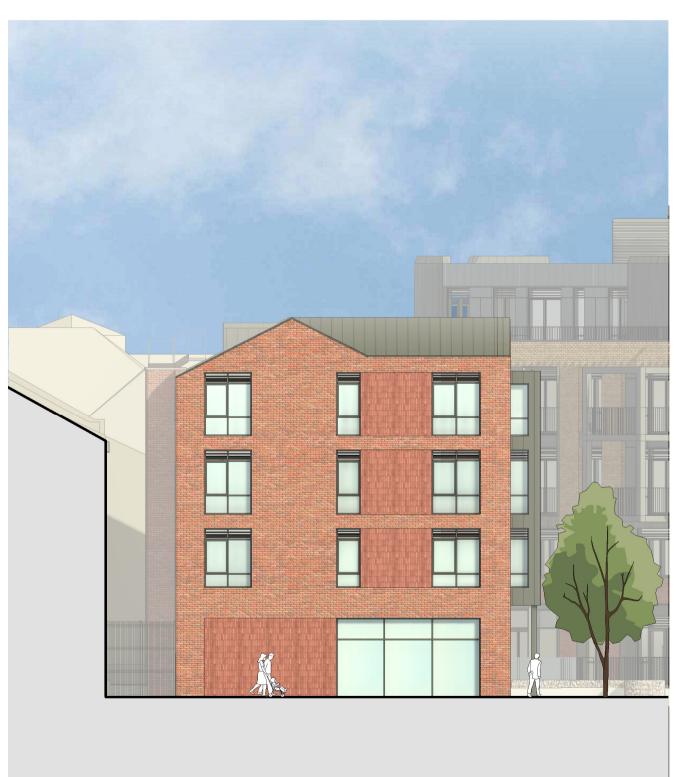

Block B - South West Elevation

Block B - North West Elevation

Block B - South East Elevation

Revision Comments NOTE: This drawing is generated from a federated Revit model, as Materials Key Planning Issue 29-07-2022 EL AM 01 Facing Brickwork and Retaining Wall Colour: Red Stock such the Structural and M&E 10 Framed Curtain Wall Glazing
PPC Aluminium Frame
Colours PAL 7012 06A Metal Cladding Colour: RAL 7012 14 PPC Aluminium Coping Colour: RAL 7012 & 7045 elements shown were not modelled by Piper Whitlock Architecture Colour: RAL 7012 (PWA). PWA do not take any 15 Steel Balcony and Frame Colour: RAL 7012 & 7045 06B Metal Cladding Colour: RAL 7045 02 Facing Brickwork Colour: Multi Buff 11A Metal Window Panels Colour: RAL 7012 responsibility for the design of the other consultant information referenced into PWA's drawing and all such information should be 03 Facing Brickwork Colour: Multi Buff Light 07 External Doors and 11B Metal Window Panels Window Frame Colour: RAL 7012 17 Metal Balustrade Colour: RAL 7012 sourced/interrogated from drawings/ Colour: RAL 7045 models provided by the companies 04 Facing Stone Colour: Red SandStone 12 Recessed Metal Channel responsible for their creation. 08 PPC Louvres PWA Code:

Notes: Use annotated dimensions only. All dimensions in millimeters unless otherwise stated. This drawing is to be read in conjunction with all other related material. Any discrepancies, conflicts or errors must be reported to Piper Whitlock Architecture before commencing work. 18 Louvred Plant Screen Colour: RAL 7045 Colour: RAL 7012 Colour: RAL 7012 09 Obscured Window Glazing 13 PPC Window Reveals Colour: RAL 7012 05 Gabion Retaining Wall

Proposed
Block B Elevations

Welbeck CP

PLANNING

Project Ref: Orig: Zone: Lev: Type: Role: Num: Rev: HREXE - PWA-B0 - ZZ - DR-A - 0220 - G1

Status: Stage: Scale @ A1:

3 1:150

PIPER WHITLOCK

© Piper Whitlock Architecture Ltd,