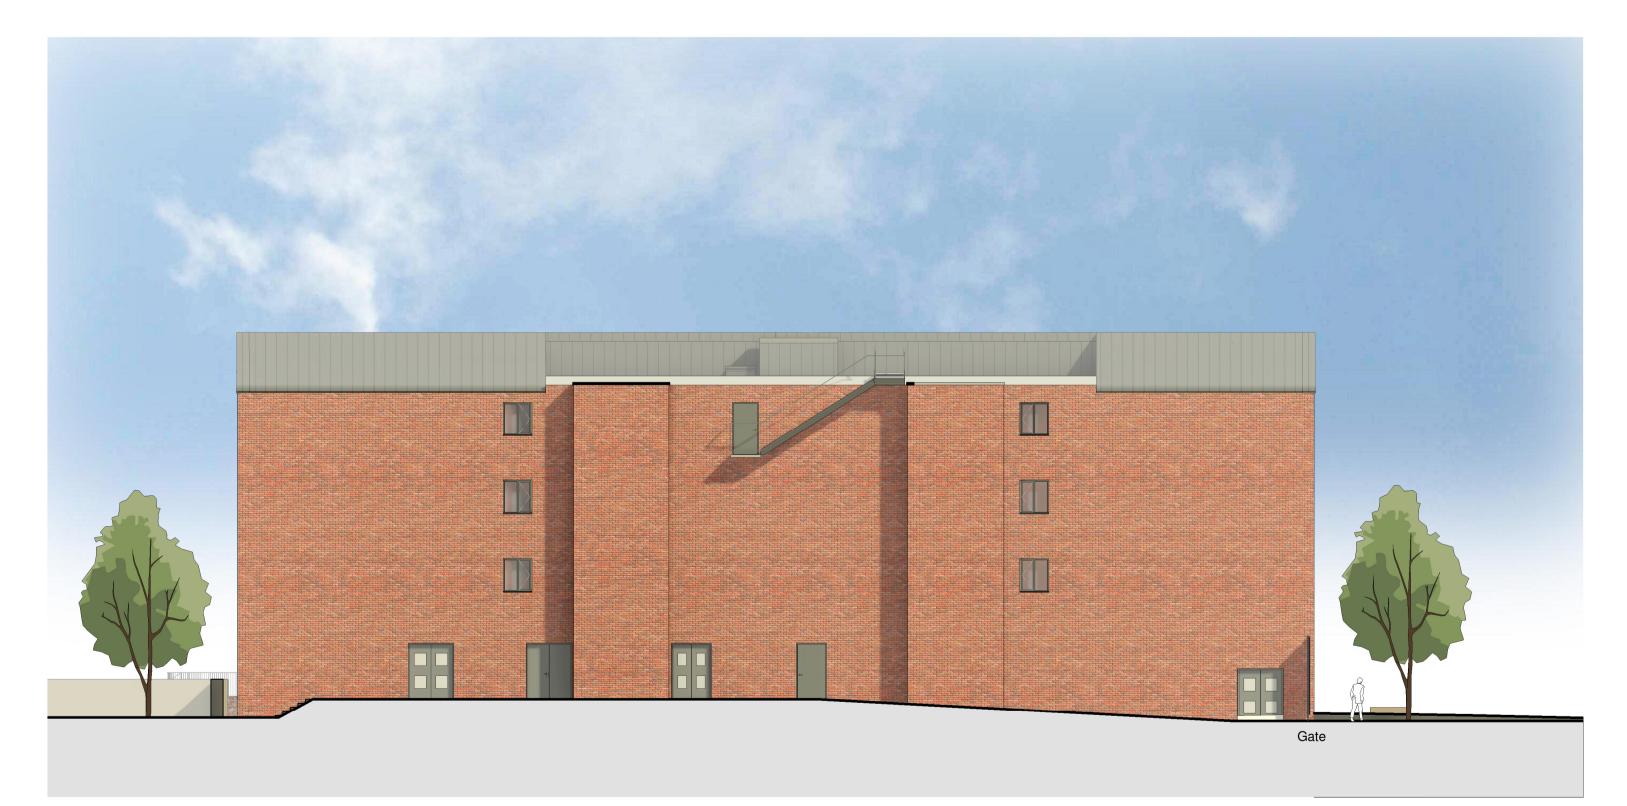

Block B - South West Elevation

Block B - North West Elevation

Block B - South East Elevation

Revision Comments NOTE: This drawing is generated from a federated Revit model, as Materials Key Planning Issue 29-07-2022 EL AM 01 Facing Brickwork and Retaining Wall Colour: Red Stock such the Structural and M&E 10 Framed Curtain Wall Glazing
PPC Aluminium Frame
Colours PAL 7012 06A Metal Cladding Colour: RAL 7012 14 PPC Aluminium Coping Colour: RAL 7012 & 7045 elements shown were not modelled by Piper Whitlock Architecture Colour: RAL 7012 (PWA). PWA do not take any 15 Steel Balcony and Frame Colour: RAL 7012 & 7045 06B Metal Cladding Colour: RAL 7045 02 Facing Brickwork Colour: Multi Buff 11A Metal Window Panels Colour: RAL 7012 responsibility for the design of the other consultant information referenced into PWA's drawing and all such information should be 03 Facing Brickwork Colour: Multi Buff Light 07 External Doors and 11B Metal Window Panels Window Frame Colour: RAL 7012 17 Metal Balustrade Colour: RAL 7012 sourced/interrogated from drawings/ Colour: RAL 7045 models provided by the companies 04 Facing Stone Colour: Red SandStone 12 Recessed Metal Channel responsible for their creation. 08 PPC Louvres PWA Code:

Notes: Use annotated dimensions only. All dimensions in millimeters unless otherwise stated. This drawing is to be read in conjunction with all other related material. Any discrepancies, conflicts or errors must be reported to Piper Whitlock Architecture before commencing work. 18 Louvred Plant Screen Colour: RAL 7045 Colour: RAL 7012 Colour: RAL 7012 09 Obscured Window Glazing 13 PPC Window Reveals Colour: RAL 7012 05 Gabion Retaining Wall

Proposed
Block B Elevations

Welbeck CP

PLANNING

Project Ref: Orig: Zone: Lev: Type: Role: Num: Rev: HREXE - PWA-B0 - ZZ - DR-A - 0220 - G1

Status: Stage: Scale @ A1:

3 1:150

PIPER WHITLOCK

© Piper Whitlock Architecture Ltd,