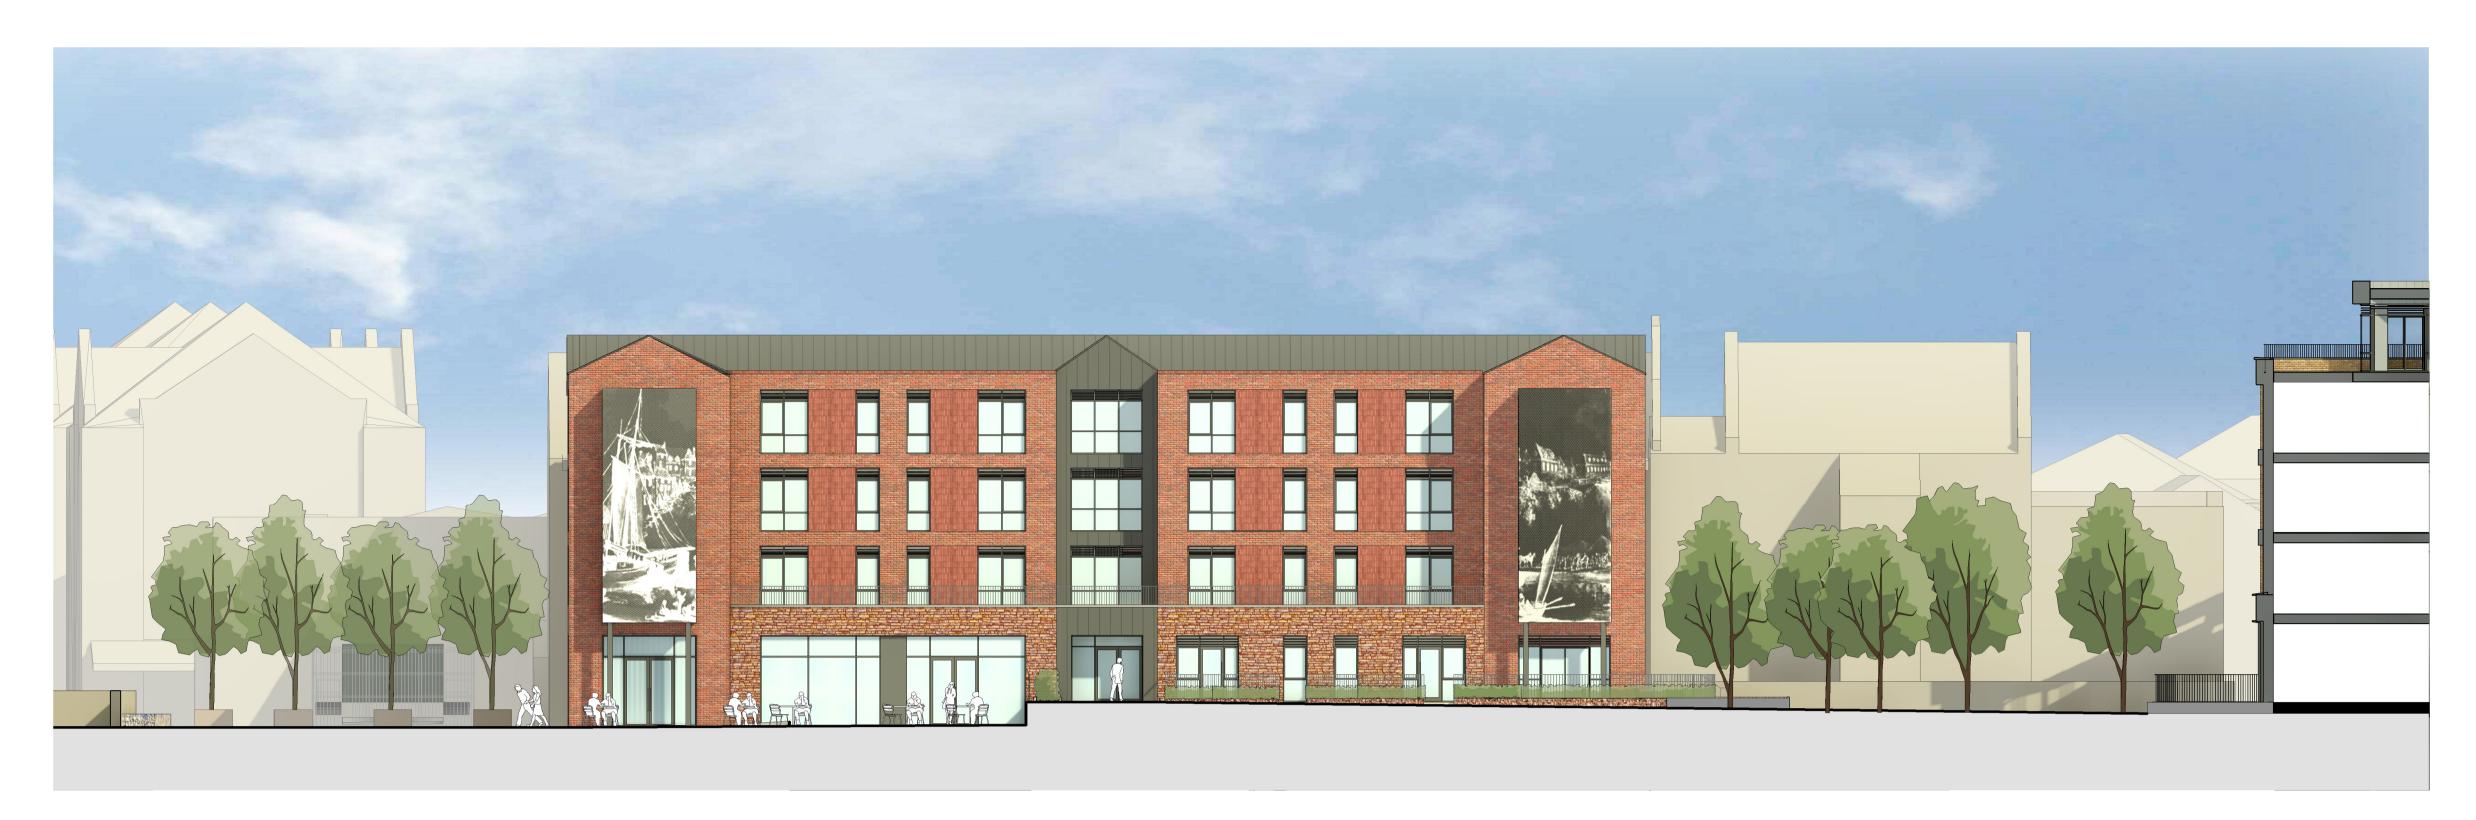

Block B - South West Elevation

Block B - North West Elevation

Block B - South East Elevation

Revision Comments NOTE: This drawing is generated from a federated Revit model, as Materials Key Planning Issue 29-07-2022 EL AM 01 Facing Brickwork and Retaining Wall Colour: Red Stock such the Structural and M&E 10 Framed Curtain Wall Glazing
PPC Aluminium Frame
Colours PAL 7012 06A Metal Cladding Colour: RAL 7012 14 PPC Aluminium Coping Colour: RAL 7012 & 7045 elements shown were not modelled by Piper Whitlock Architecture Colour: RAL 7012 (PWA). PWA do not take any 15 Steel Balcony and Frame Colour: RAL 7012 & 7045 06B Metal Cladding Colour: RAL 7045 02 Facing Brickwork Colour: Multi Buff 11A Metal Window Panels Colour: RAL 7012 responsibility for the design of the other consultant information referenced into PWA's drawing and all such information should be 03 Facing Brickwork Colour: Multi Buff Light 07 External Doors and 11B Metal Window Panels Window Frame Colour: RAL 7012 17 Metal Balustrade Colour: RAL 7012 sourced/interrogated from drawings/ Colour: RAL 7045 models provided by the companies 04 Facing Stone Colour: Red SandStone 12 Recessed Metal Channel responsible for their creation. 08 PPC Louvres PWA Code:

Notes: Use annotated dimensions only. All dimensions in millimeters unless otherwise stated. This drawing is to be read in conjunction with all other related material. Any discrepancies, conflicts or errors must be reported to Piper Whitlock Architecture before commencing work. 18 Louvred Plant Screen Colour: RAL 7045 Colour: RAL 7012 Colour: RAL 7012 09 Obscured Window Glazing 13 PPC Window Reveals Colour: RAL 7012 05 Gabion Retaining Wall

Proposed
Block B Elevations

Welbeck CP

PLANNING

Project Ref: Orig: Zone: Lev: Type: Role: Num: Rev: HREXE - PWA-B0 - ZZ - DR-A - 0220 - G1

Status: Stage: Scale @ A1:

3 1:150

PIPER WHITLOCK

© Piper Whitlock Architecture Ltd,