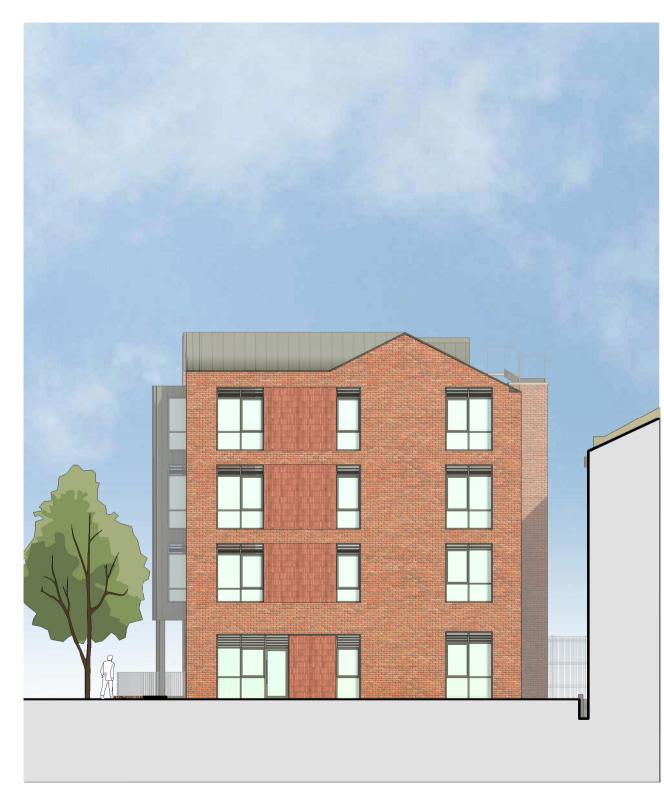

Block B - South West Elevation

Block B - North West Elevation

Block B - South East Elevation

Revision Comments NOTE: This drawing is generated from a federated Revit model, as Materials Key Planning Issue 29-07-2022 EL AM 01 Facing Brickwork and Retaining Wall Colour: Red Stock such the Structural and M&E 10 Framed Curtain Wall Glazing
PPC Aluminium Frame
Colours PAL 7012 06A Metal Cladding Colour: RAL 7012 14 PPC Aluminium Coping Colour: RAL 7012 & 7045 elements shown were not modelled by Piper Whitlock Architecture Colour: RAL 7012 (PWA). PWA do not take any 15 Steel Balcony and Frame Colour: RAL 7012 & 7045 06B Metal Cladding Colour: RAL 7045 02 Facing Brickwork Colour: Multi Buff 11A Metal Window Panels Colour: RAL 7012 responsibility for the design of the other consultant information referenced into PWA's drawing and all such information should be 03 Facing Brickwork Colour: Multi Buff Light 07 External Doors and 11B Metal Window Panels Window Frame Colour: RAL 7012 17 Metal Balustrade Colour: RAL 7012 sourced/interrogated from drawings/ Colour: RAL 7045 models provided by the companies 04 Facing Stone Colour: Red SandStone 12 Recessed Metal Channel responsible for their creation. 08 PPC Louvres PWA Code:

Notes: Use annotated dimensions only. All dimensions in millimeters unless otherwise stated. This drawing is to be read in conjunction with all other related material. Any discrepancies, conflicts or errors must be reported to Piper Whitlock Architecture before commencing work. 18 Louvred Plant Screen Colour: RAL 7045 Colour: RAL 7012 Colour: RAL 7012 09 Obscured Window Glazing 13 PPC Window Reveals Colour: RAL 7012 05 Gabion Retaining Wall

Proposed
Block B Elevations

Welbeck CP

PLANNING

Project Ref: Orig: Zone: Lev: Type: Role: Num: Rev: HREXE - PWA-B0 - ZZ - DR-A - 0220 - G1

Status: Stage: Scale @ A1:

3 1:150

PIPER WHITLOCK

© Piper Whitlock Architecture Ltd,