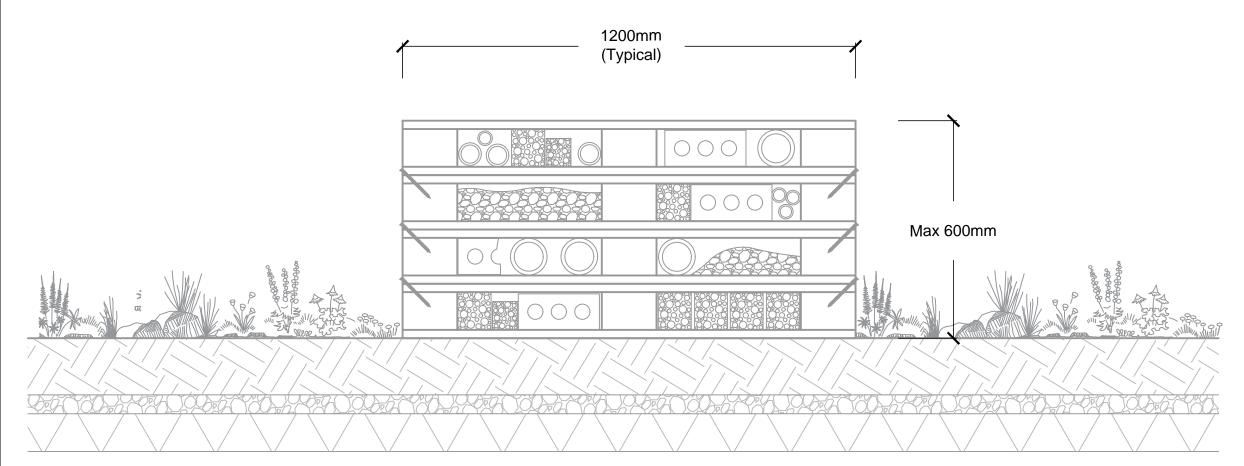

## Specification

Cavities within pallets to be back-filled to 50% volume with approved recycled materials (leaving central void). Pallets to be filled sequentially before pallet above is stacked and fixed.

Note: where possible, site-won materials should be considered for re-use as fill materials.

Approved fill materials to include:

- ٠ Pine cones
- Broken / semi-crushed reclaimed brick •
- Brash / twigs / small branches (less than 30mm diameter) •
- Straw .
- Broken / reclaimed clay drainage pipe .
- Cut / hollow bamboo canes (or similar) •
- Softwood log billets (30-100mm diameter) ٠
- Stones / pebbles ٠

## Inicative 'Insect Hotel' to Green/Brown Roofs

| DRAWING NUMBER<br>(PROJECT-ORIGINATOR-ZONE-LEVEL-TYPE-ROLE-NUMBER) |                                                                      |                    |  |  |  |
|--------------------------------------------------------------------|----------------------------------------------------------------------|--------------------|--|--|--|
| EHQ                                                                | -LHC - ZZ - XX- DR - L - 93.40                                       |                    |  |  |  |
| STATUS                                                             | STATUS DESCRIPTION                                                   |                    |  |  |  |
| S2                                                                 | Planning                                                             |                    |  |  |  |
| REVISION                                                           | DATE                                                                 | SCALE              |  |  |  |
| C02                                                                | October 2019                                                         | 1:10 @ A3          |  |  |  |
|                                                                    | JST CHECK ALL DIMENSIONS ON                                          | LHC PROJECT NUMBER |  |  |  |
|                                                                    | DISCREPANCIES MUST BE<br>ARCHITECT BEFORE PROCEEDING<br>IS COPYRIGHT | 17161              |  |  |  |
|                                                                    |                                                                      |                    |  |  |  |