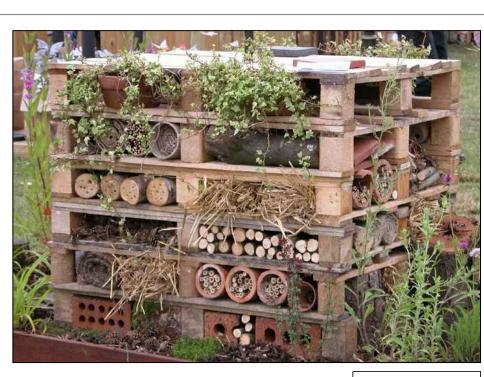

Typical 'Insect Hotel'

EXETER 01392 444334

PLYMOUTH 01752 669368 ST AUSTELL 07812 986220 lhc.net

|     |          |                                          | 1                |
|-----|----------|------------------------------------------|------------------|
|     |          |                                          |                  |
|     |          |                                          |                  |
|     |          |                                          |                  |
|     |          |                                          |                  |
|     |          |                                          |                  |
|     |          |                                          |                  |
| C02 | 06.05.20 | Updated for revised Planning Application | TA / TA          |
| C01 | 15.10.19 | Planning issue                           | WC / TA          |
| REV | DATE     | COMMENTS                                 | AUTHOR / CHECKED |

## Specification

Cavities within pallets to be back-filled to 50% volume with approved recycled materials (leaving central void). Pallets to be filled sequentially before pallet above is stacked and fixed.

Note: where possible, site-won materials should be considered for re-use as fill materials.

Approved fill materials to include:

- ٠ Pine cones
- Broken / semi-crushed reclaimed brick •
- Brash / twigs / small branches (less than 30mm diameter) •
- Straw .
- Broken / reclaimed clay drainage pipe .
- Cut / hollow bamboo canes (or similar) •
- Softwood log billets (30-100mm diameter) ٠
- Stones / pebbles ٠