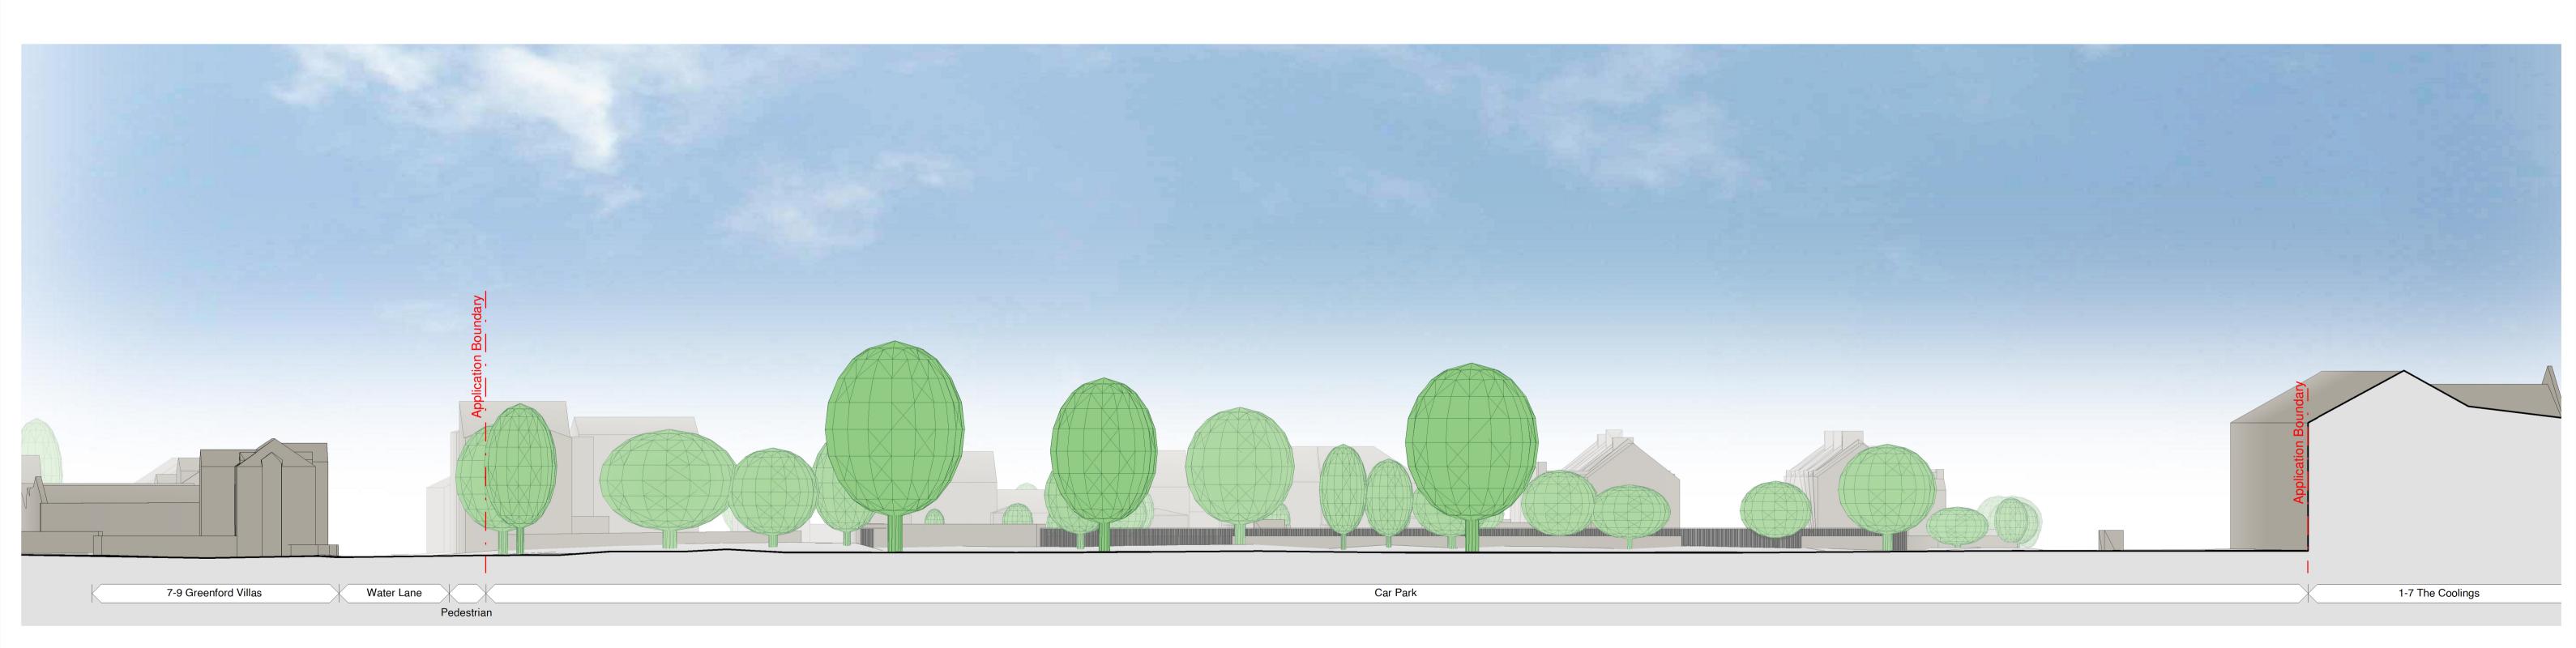

Street Elevation 1

Street Elevation 2

NOTE: This drawing is generated from a federated Revit model, as such the Structural and M&E elements shown were not modelled by Piper Whitlock Architecture (PWA). PWA do not take any responsibility for the design of the other consultant information referenced into PWA's drawing and all such information should be sourced/interrogated from drawings/ models provided by the companies responsible for their creation. Revision Comments
G1 Planning Issu Planning Issue PWA Code:

Existing Site
Street Elevations - Sheet 1

Welbeck CP

Project Ref: Orig: Zone: Lev: Type: Role: Num: Rev: HREXE - PWA-00 - ZZ - DR- A - 0011 - G1 Status: PLANNING Stage: Scale @ A1: 3 1:250

Exeter PW PIPER WHITLOCK © Piper Whitlock Architecture Ltd,
2nd Floor, Anglo St. James House, 39a Southgate Street, Winchester, Hampshire SO23 9EH
Tel: 01962 843586, Email: enquiries@piperwhitlock.co.uk, www.piperwhitlock.co.uk