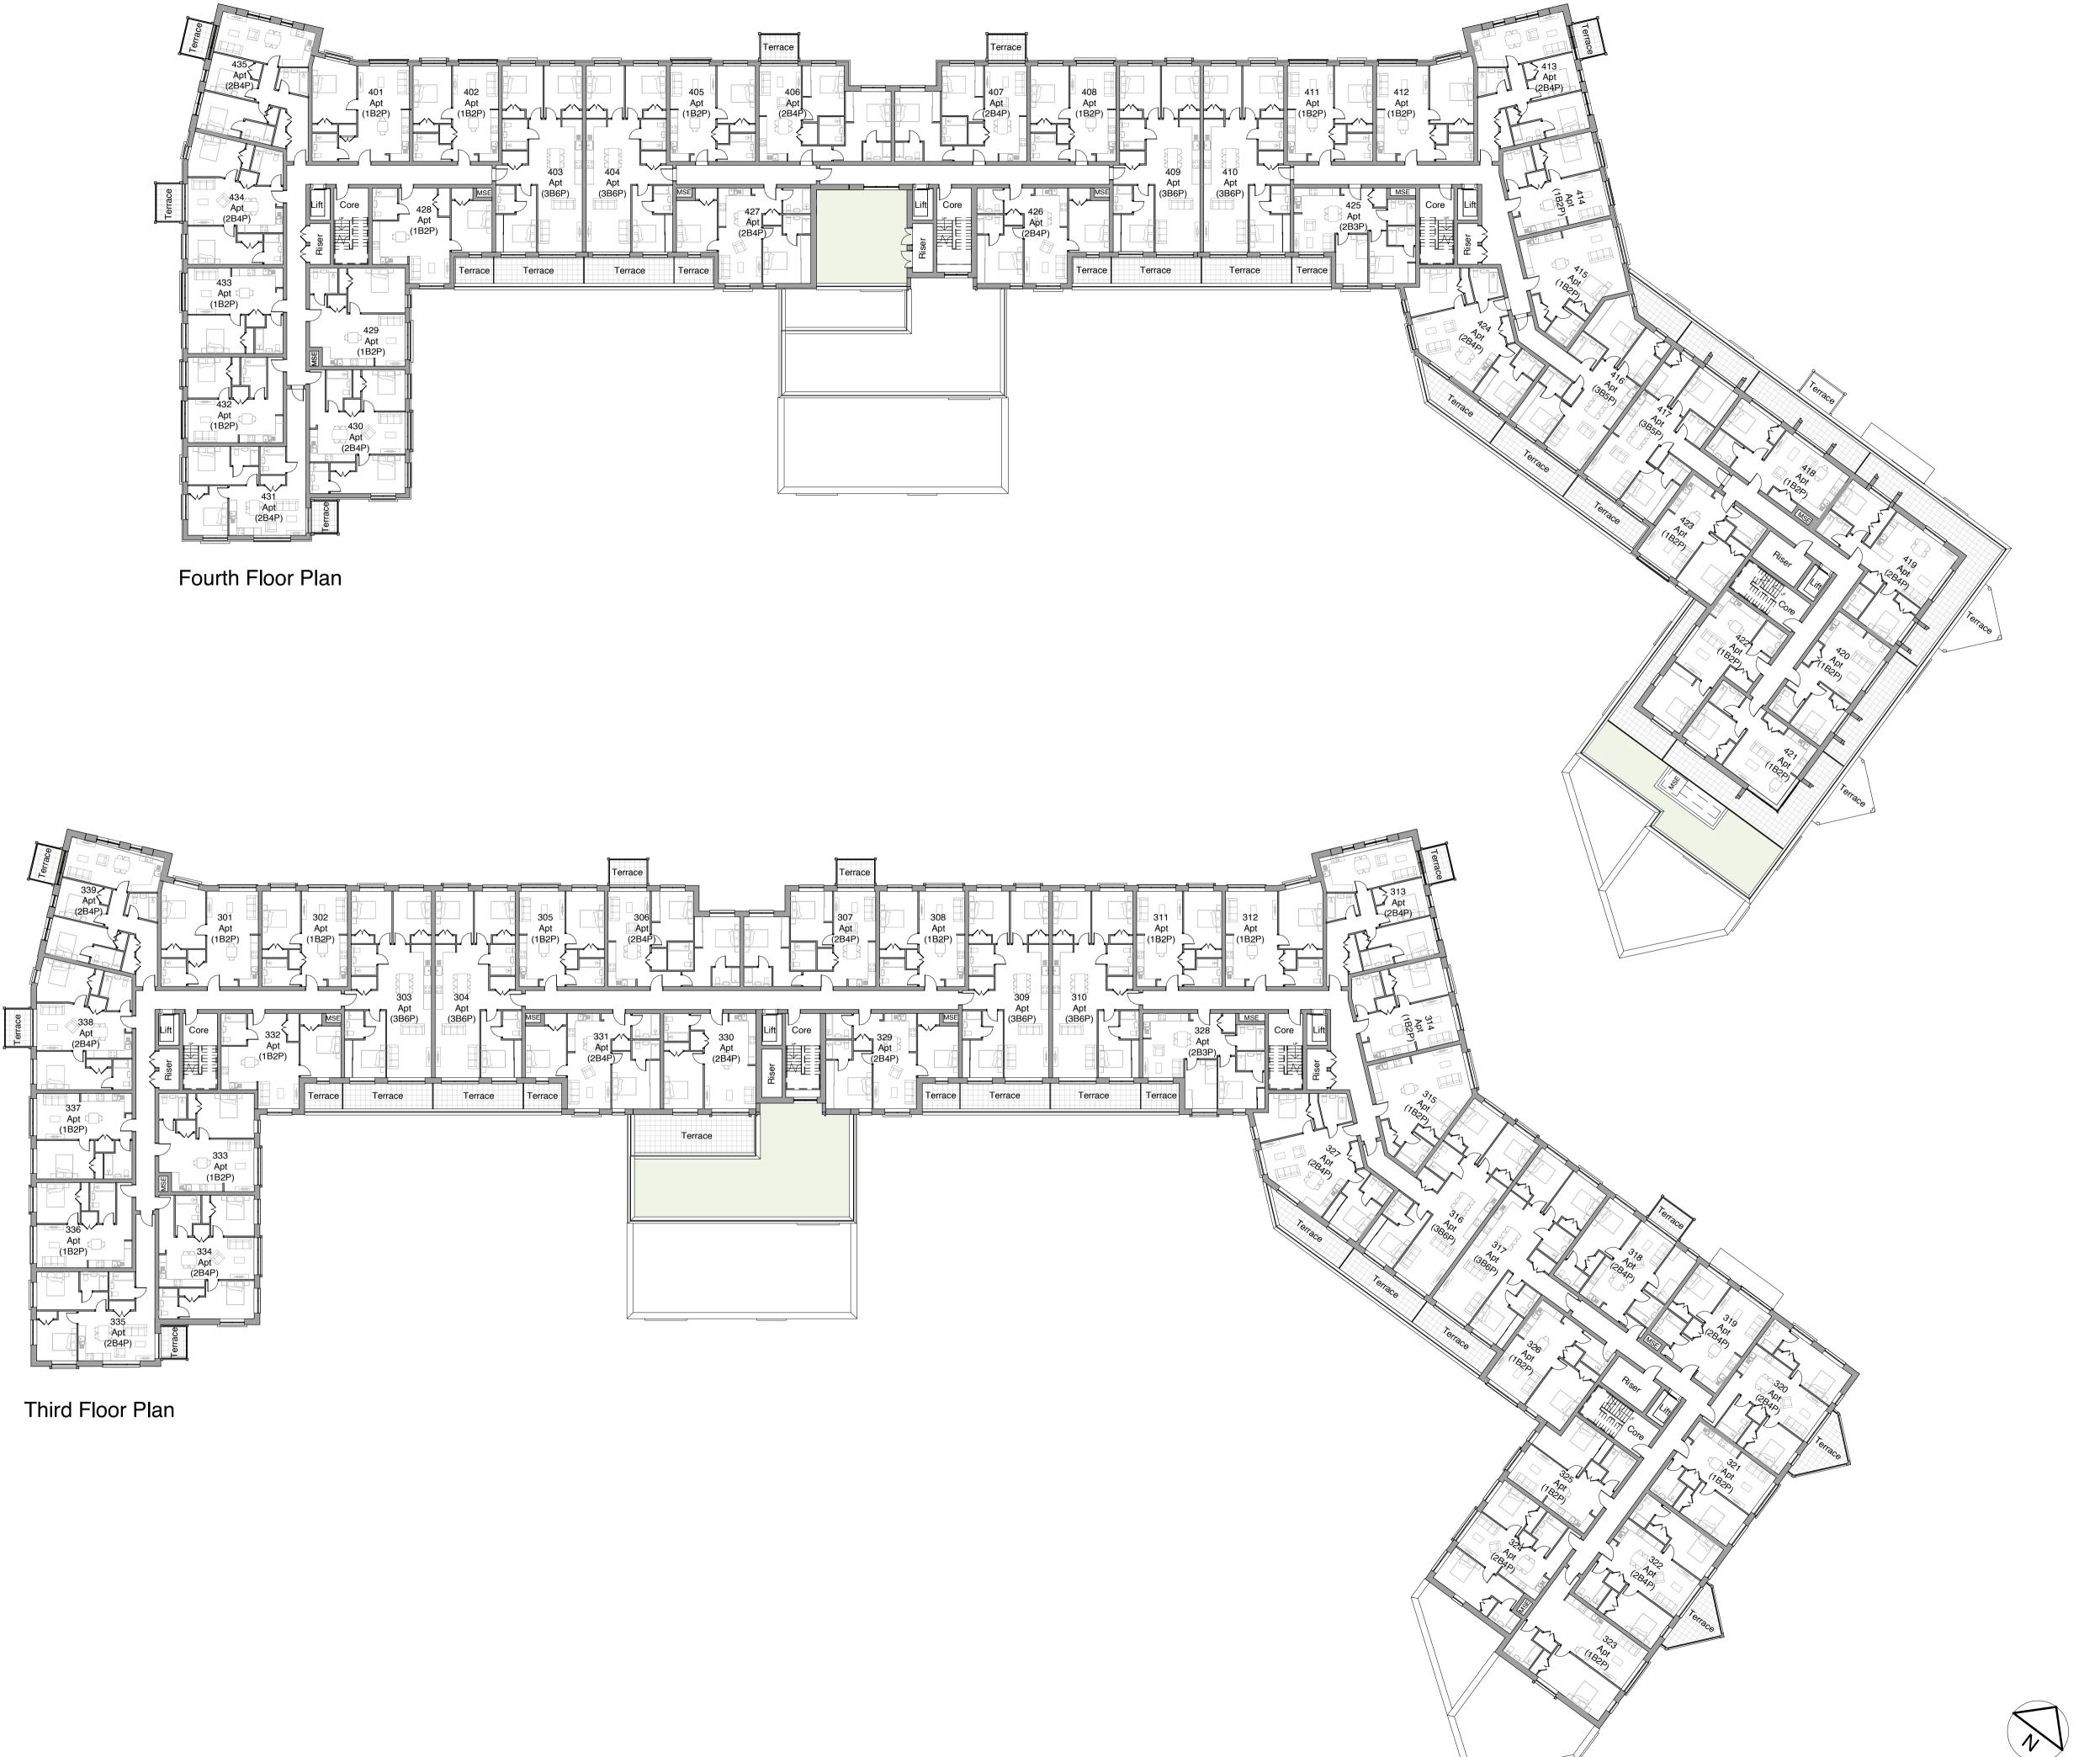

Haven Banks,

Exeter

Welbeck CP

Drawing Title:

Block C

Proposed Floor Plans (Sht 3)

Project Ref: Orig: Zone: Lev: Type: Role:Num: Rev: HREXE - PWA-C0- ZZ - DR-A-0132 - G2 Stage: Scale @ A1: 3 1:250 20m PLANNING