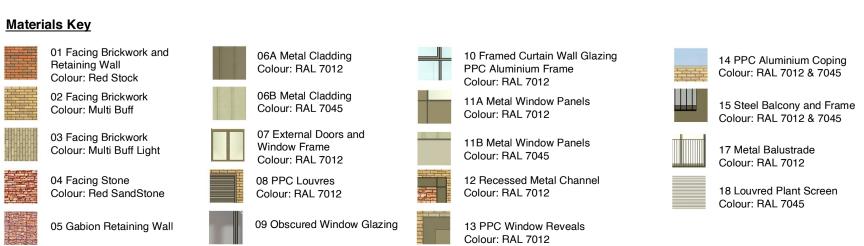

14 PPC Aluminium Coping Colour: RAL 7012 & 7045

17 Metal Balustrade

18 Louvred Plant Screen Colour: RAL 7045

Colour: RAL 7012

Revision Comments
G1 Planning Issue 
 Date
 Dr
 Ch

 29-07-2022
 EL
 AM

PWA Code: