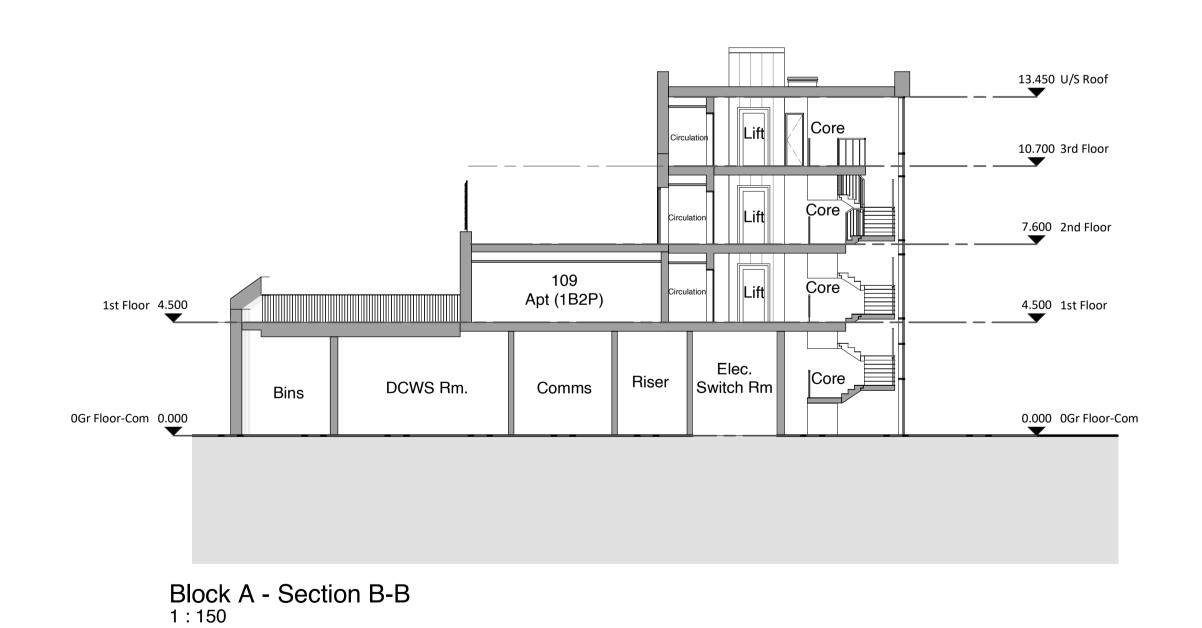

Block A - Section A-A
1:150

3 As indicated

Drawing Title: Proposed **Block A Sections** 

Haven Banks, Exeter

Welbeck CP

**PLANNING** 

Project Ref: Orig: Zone: Lev: Type: Role: Num: Rev: HREXE - PWA-A0- ZZ -DR-A-0310-G1 Stage: Scale @ A1: