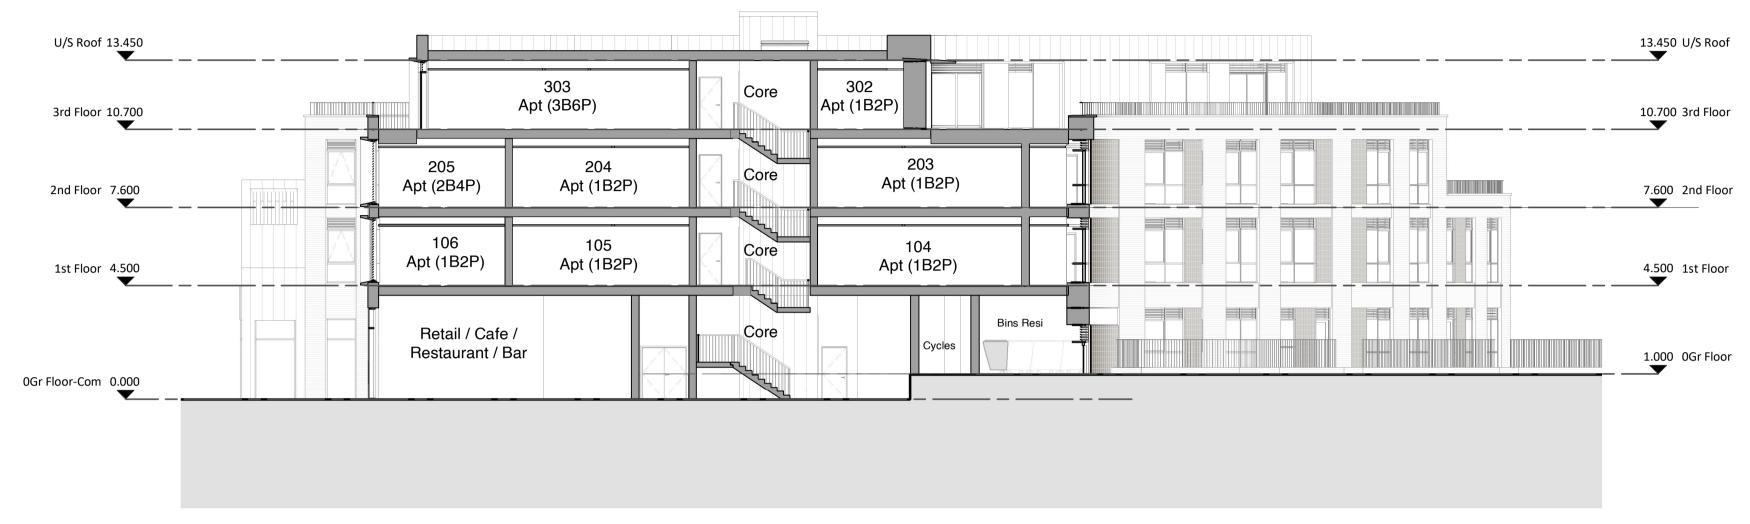

Block A - Section A-A
1:150

3 As indicated

Drawing Title: Proposed **Block A Sections** 

Haven Banks, Exeter

Welbeck CP

**PLANNING** 

Project Ref: Orig: Zone: Lev: Type: Role: Num: Rev: HREXE - PWA-A0- ZZ -DR-A-0310-G1 Stage: Scale @ A1: