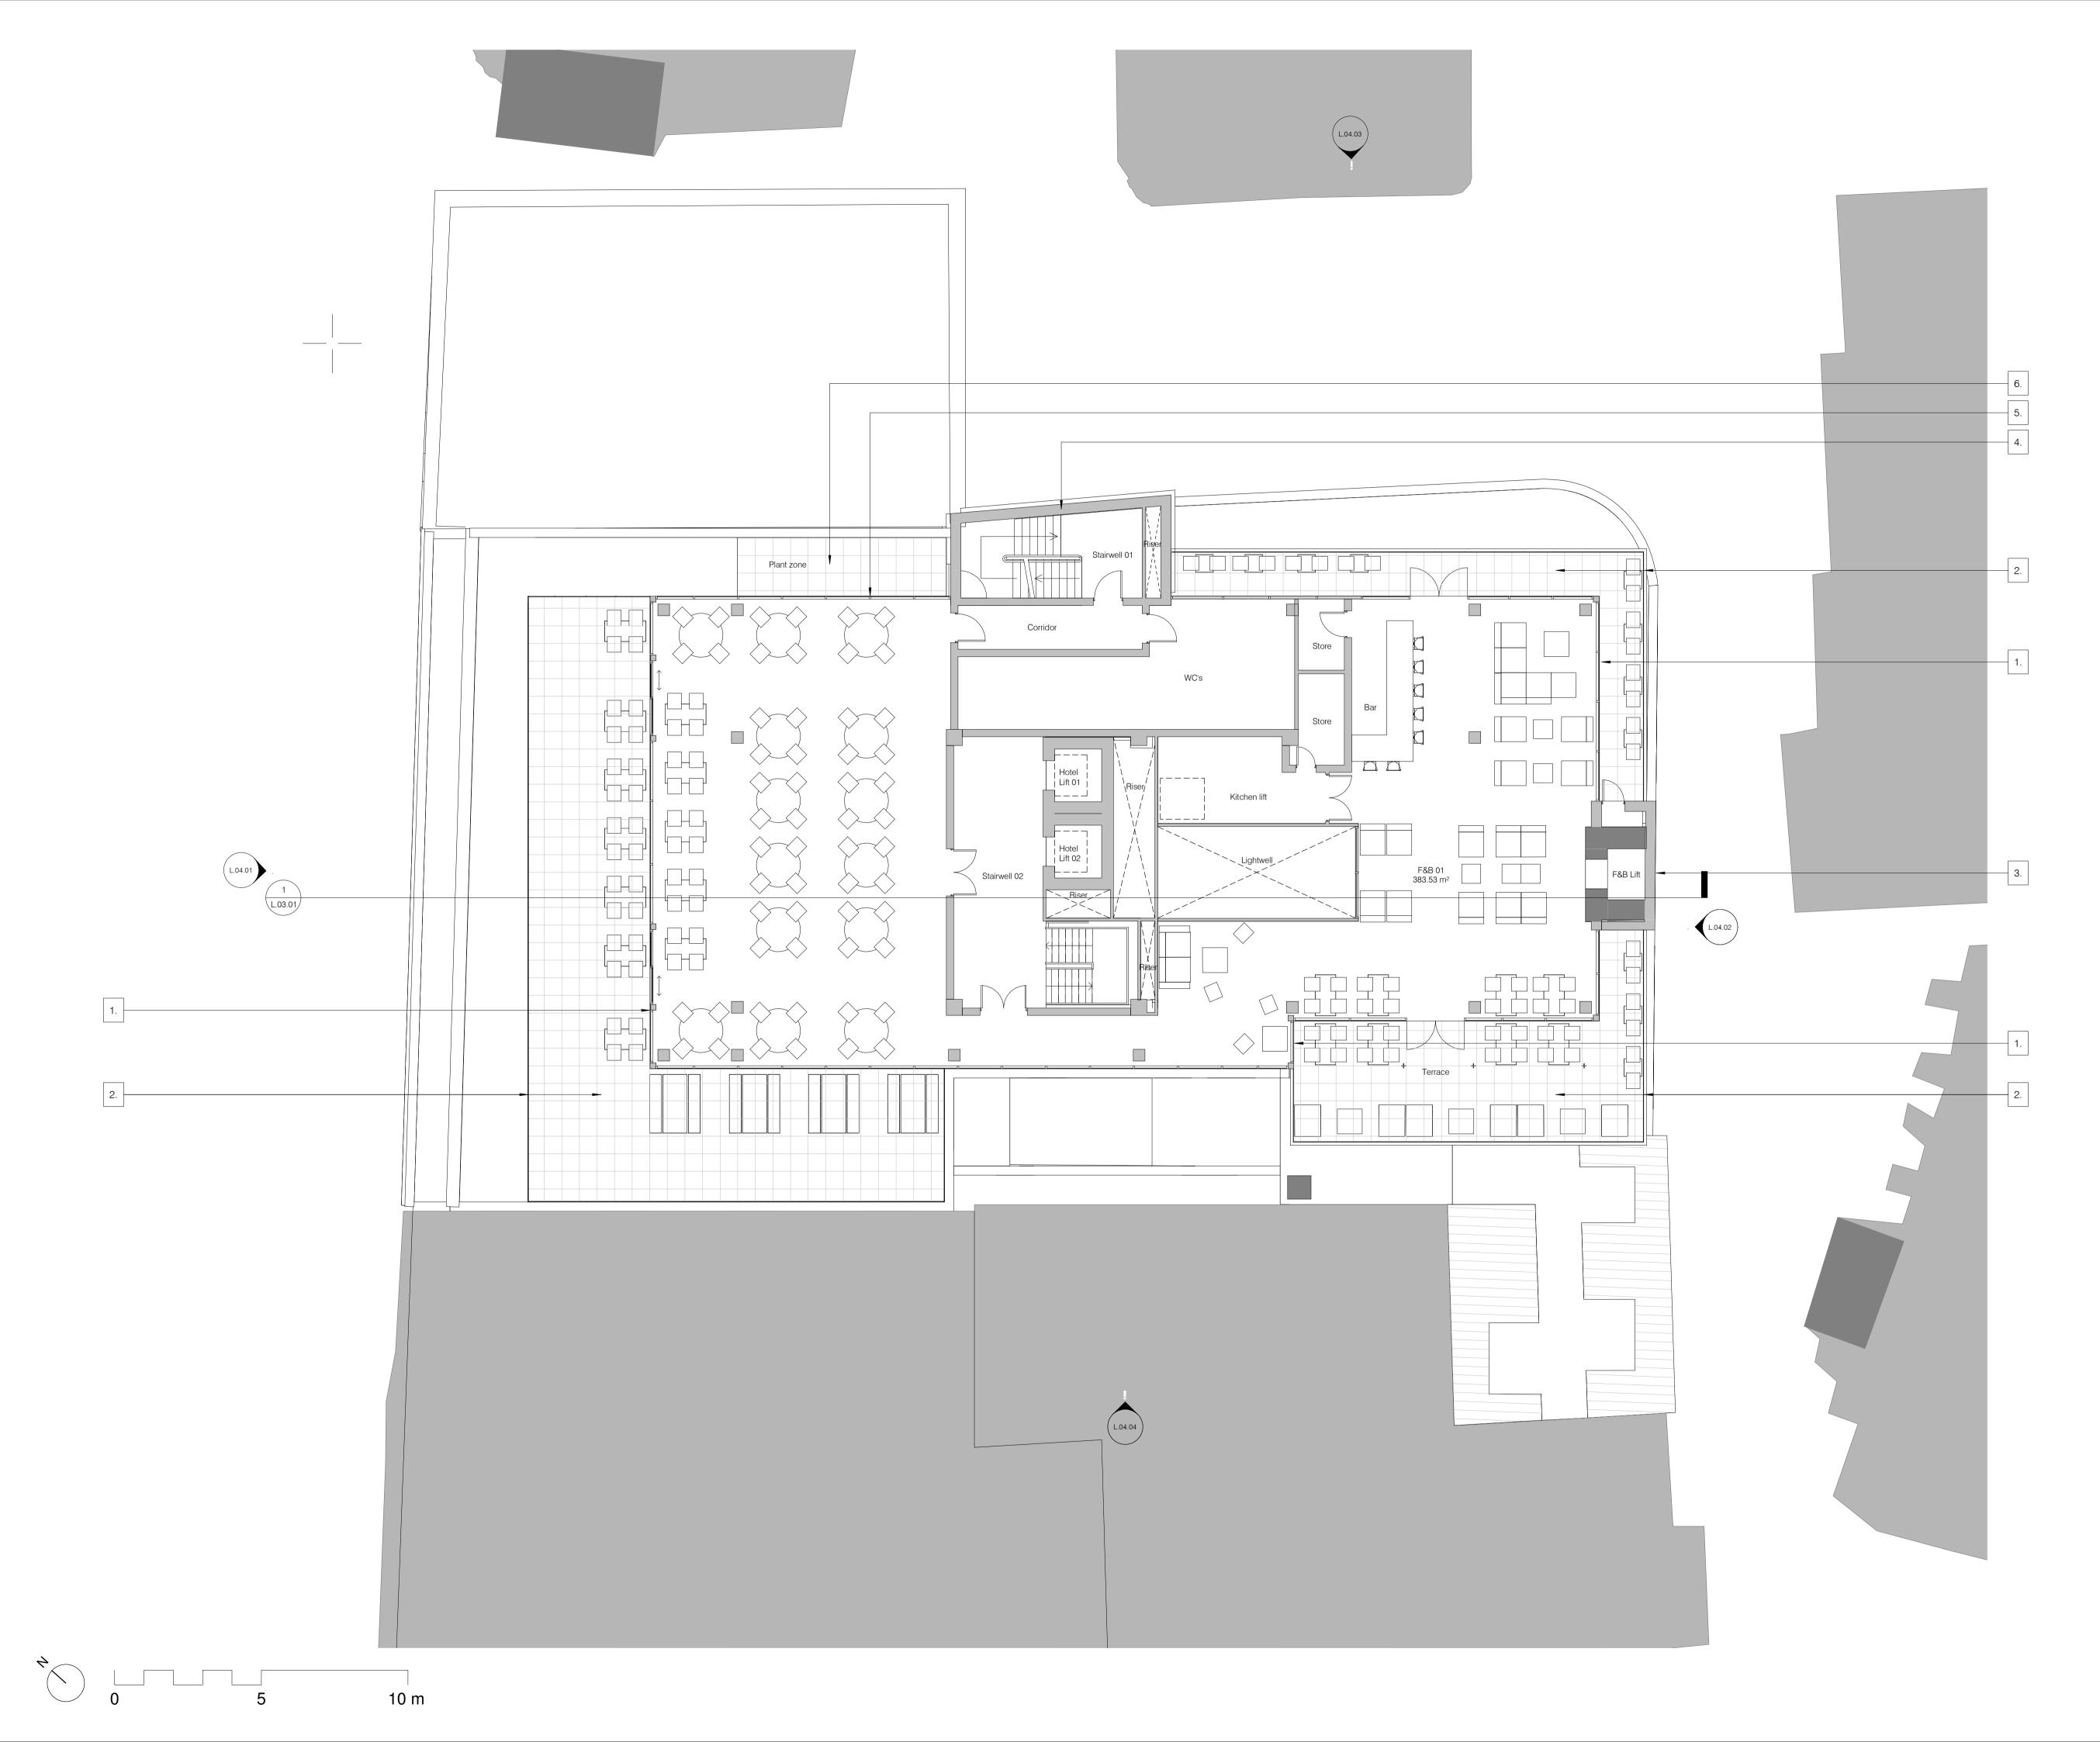

Status
Planning Application

Drawing Number AS19.15 L.02.05

Rev PA00

Scale 1 : 100 @ A1

Drawing Title
Proposed Level 04 Plan

Job Title Redevelopment at 30-35 High Street, Exeter

Client's Name For and on behalf of Prydis HOF Ltd

PA00 Issued for planning

Revision Description

RIBA 🗰 Chartered Practice

Drawn

20.05.19 MB Date

1. Existing roof structures demolished to accommodate L04

6. Plant equipment zone

- 1. Existing root structures demonstred to accommodate L04 new build element
  2. Terrace with glass balustrading
  3. Existing masonry lift enclosure extended to serve L04 and clad with brickwork to match existing
  4. Existing stairwell extended to serve L04 and clad with a translucent wall finish
  5. Class to bars on page film to absoure plant equipment

- 5. Glass to have opaque film to obscure plant equipment

© Expedite Design Services Ltd

hand.