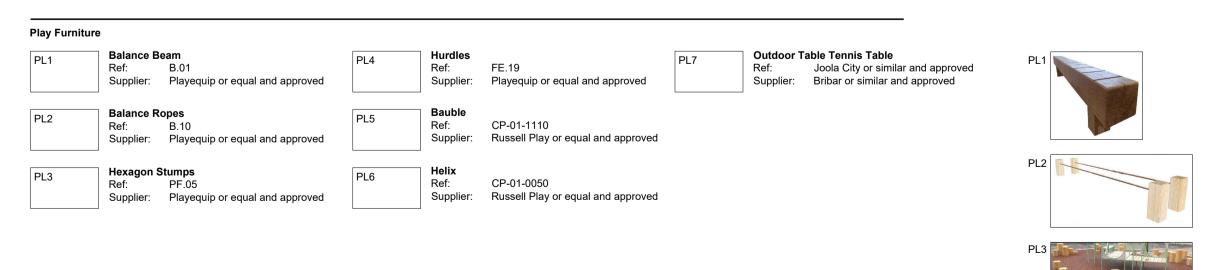

|                                                                                                                                                                                                                                                                       | FT12        | Furniture Type 12 - Handrails         Product:       To steps and ramps         Colour:       Stainless Steel                                                                                                                                                            | L1/L2/L3<br>© | Indicative Lighting<br>L1: Bollard lighting<br>L2: Surface mounted LED<br>L3: Tree Uplighters<br>* Shown indicatively only and subject to specialist lighting design                                                                   |



This drawing may contain: Ordnance Survey material by permission of Ordnance Survey on behalf of the Controller of Her Majesty's Stationery Office © Crown Copyright 2017. All rights reserved. Reference number xxxxxxx. OS Open data © Crown copyright and database right 2017 | Aerial Photography © XXXXXXX

 
 PL01
 15-07-2022
 Issued for Planning
 sw

 Revision
 Date
 Reason
 Dr

 Disclaimer:
 1.
 This drawing is copyright of fabrik Itd. It must not be copied or reproduced without written consent from the owner.
 2.
 Do not scale from this drawing. Only figured dimensions are to be taken from this drawing.
 3.
 All contractors must visit site and be responsible for taking and checking all dimensions related to the works shown on the drawing prior to fabrication or setting out.
 4.
 This dra