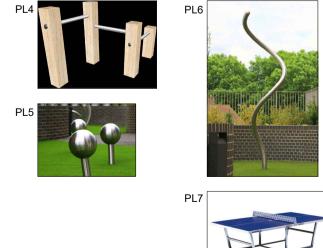

umber xxxxxxx. OS Open data © Crown copyright and database right 2017 | Aerial Photography © XXXXXXX

 
 PL01
 15-07-2022
 Issued for Planning
 sw

 Revision
 Date
 Reason
 Dr

 Disclaimer:
 1.
 This drawing is copyright of fabrik Itd. It must not be copied or reproduced without written consent from the owner.
 2.
 Do not scale from this drawing. Only figured dimensions are to be taken from this drawing.
 3.
 All contractors must visit site and be responsible for taking and checking all dimensions related to the works shown on the drawing prior to fabrication or setting out.
 4.
 This drawing uses coloured lines. Please do not rely on a monochrome copy.
 Drawn Checked

External References: • J\D3141 Haven Road, Exeter\05 CAD\01 Autocad\M2 - Models\D3141-FAB-00-XX-M2-L-1006\_Legend & Spec



**Notes:** Refer to fabrik drawings D3141-00-XX-DR-L-1001 to 1xxx for Landscape General Arrangement Drawings

└ Location Plan

| feb              | k                           | Lenten House |           | <b>ECtS</b><br>et   Alton   Hampshire<br>prikuk.com   W : www.fab |             |                    |            |
|------------------|-----------------------------|--------------|-----------|-------------------------------------------------------------------|-------------|--------------------|------------|
| Project Client   |                             |              |           |                                                                   |             |                    |            |
| Haven Ba         | en Banks, Exeter Welbeck CP |              |           |