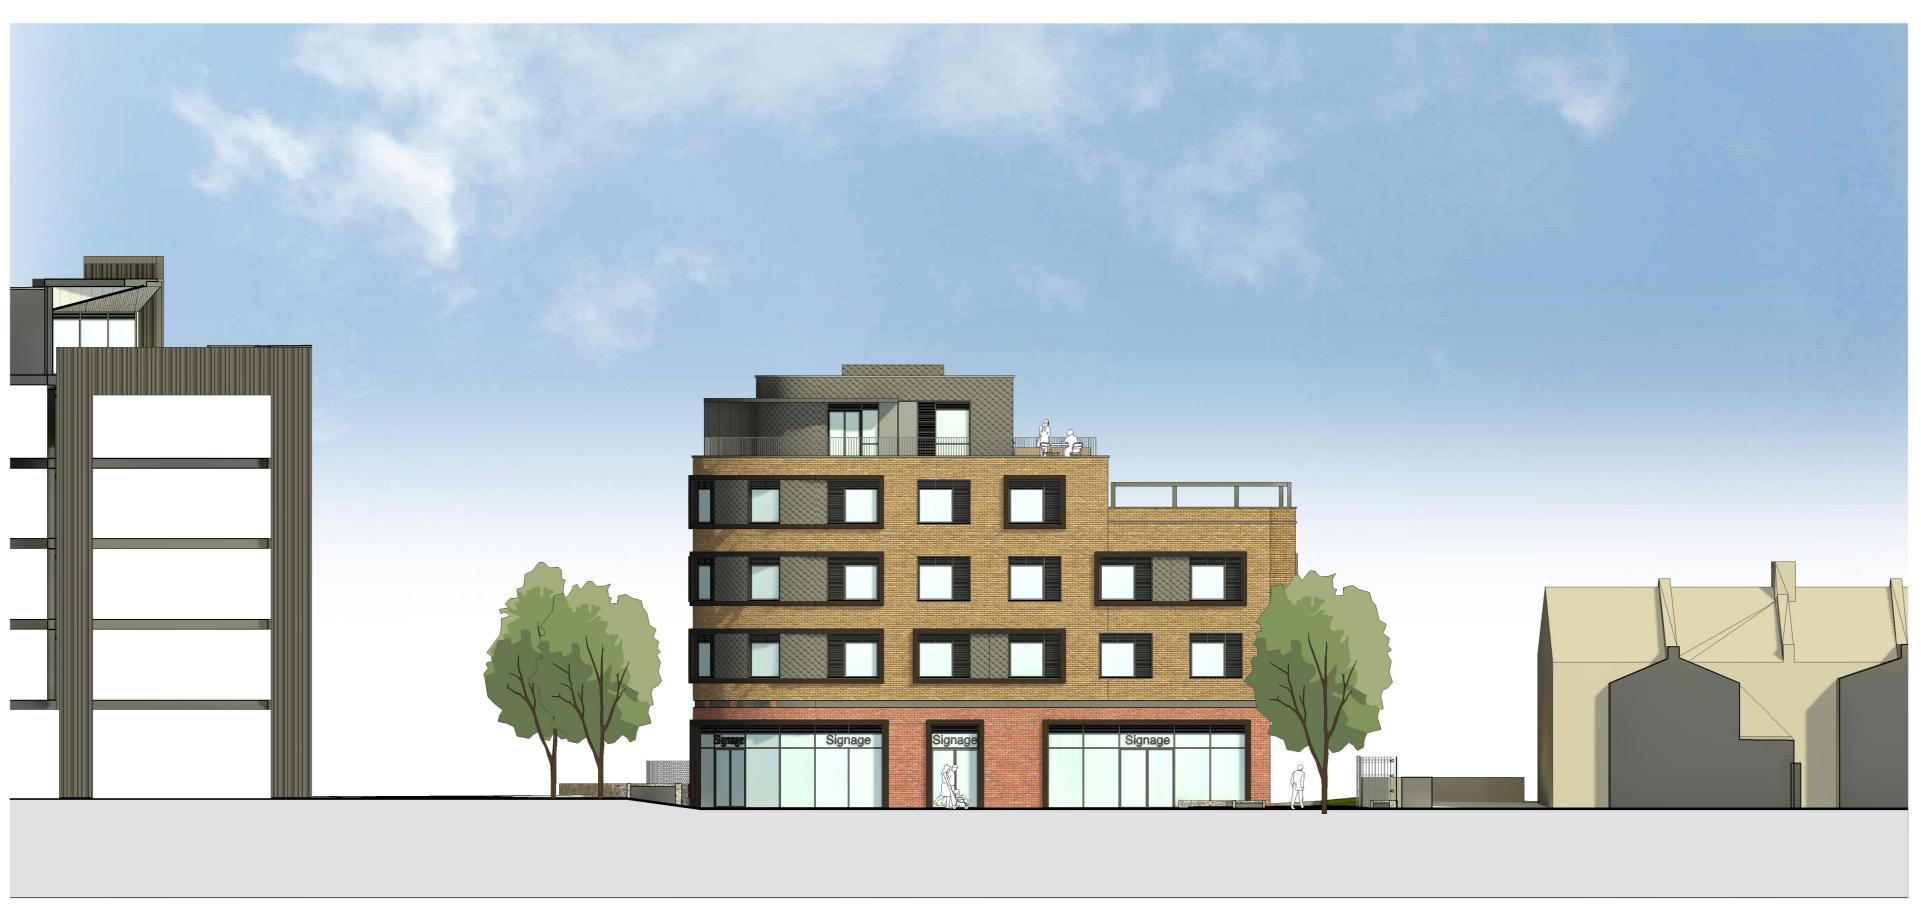

Block D - South East Elevation

Block D - North East Elevation

Rev Comments NOTE: This drawing is generated 29-07-2022 EL AM from a federated Revit model, as G1 Planning Issue 16-02-2023 JW AM such the Structural and M&E G2 Revised Planning Issue elements shown were not modelled by Piper Whitlock Architecture (PWA). PWA do not take any responsibility for the design of the other consultant information referenced into PWA's drawing and all such information should be sourced/interrogated from drawings/ models provided by the Notes: Use annotated dimensions only. All dimensions in millimeters unless otherwise stated. This drawing is to be read in conjunction with

21 Balcony Soffits

Colour: RAL 9010 (White)

Colour: Light, Mid & Grey

22 Metal Balustrade Colour: Dark Grey

23 PPC Aluminium Coping Colour: Dark & Light Grey 24 Louvred Plant Screen Colour: Light Grey 25 Single Ply Membrane Roof Drawing Title: Proposed Block D Elevations - Sheet 1

Client: Welbeck CP Exeter PW PIPER WHITLOCK

Haven Banks,

Project Ref: Orig: Zone: Lev: Type:Role: Num: Rev: HREXE -PWA-DO- ZZ -DR-A-0240-G2 Stage: Scale @ A0: PLANNING 3 1:150

© Piper Whitlock Architecture Ltd, 2nd Floor, Anglo St. James House, 39a Southgate Street, Winchester, Hampshire SO23 9EH Tel: 01962 843586, Email: enquiries@piperwhitlock.co.uk, www.piperwhitlock.co.uk