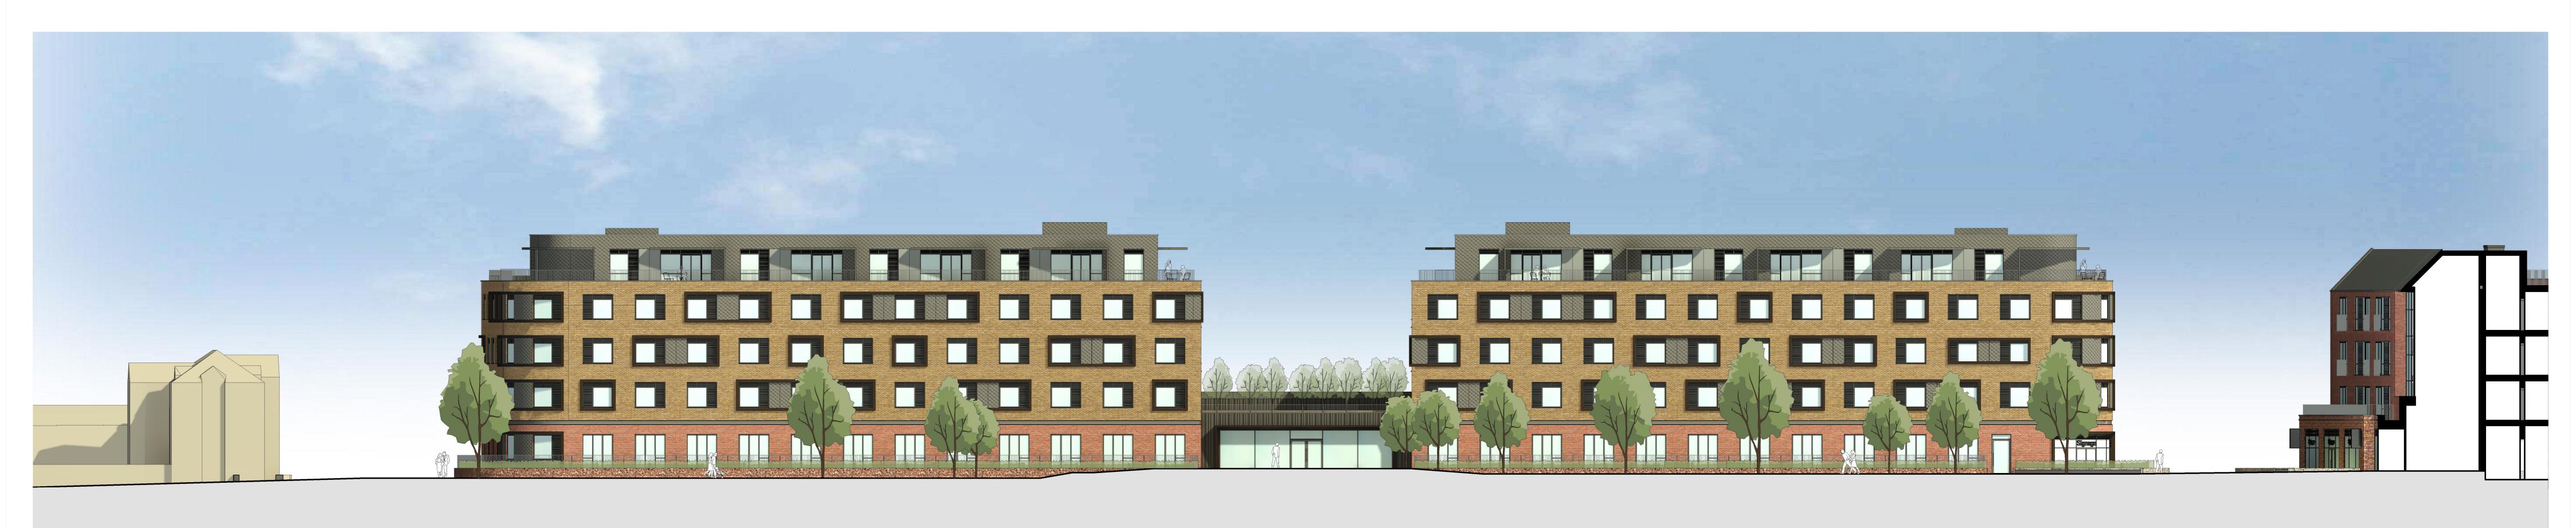

Block D - South East Elevation

Block D - North East Elevation

Rev Comments NOTE: This drawing is generated 29-07-2022 EL AM from a federated Revit model, as G1 Planning Issue 16-02-2023 JW AM such the Structural and M&E G2 Revised Planning Issue elements shown were not modelled by Piper Whitlock Architecture (PWA). PWA do not take any responsibility for the design of the other consultant information referenced into PWA's drawing and all such information should be sourced/interrogated from drawings/ models provided by the Notes: Use annotated dimensions only. All dimensions in millimeters unless otherwise stated. This drawing is to be read in conjunction with

21 Balcony Soffits

Colour: RAL 9010 (White)

Colour: Light, Mid & Grey

22 Metal Balustrade Colour: Dark Grey

23 PPC Aluminium Coping Colour: Dark & Light Grey 24 Louvred Plant Screen Colour: Light Grey 25 Single Ply Membrane Roof Drawing Title: Proposed Block D Elevations - Sheet 1

Client: Welbeck CP Exeter PW PIPER WHITLOCK

Haven Banks,

Project Ref: Orig: Zone: Lev: Type:Role: Num: Rev: HREXE -PWA-DO- ZZ -DR-A-0240-G2 Stage: Scale @ A0: PLANNING 3 1:150

© Piper Whitlock Architecture Ltd, 2nd Floor, Anglo St. James House, 39a Southgate Street, Winchester, Hampshire SO23 9EH Tel: 01962 843586, Email: enquiries@piperwhitlock.co.uk, www.piperwhitlock.co.uk