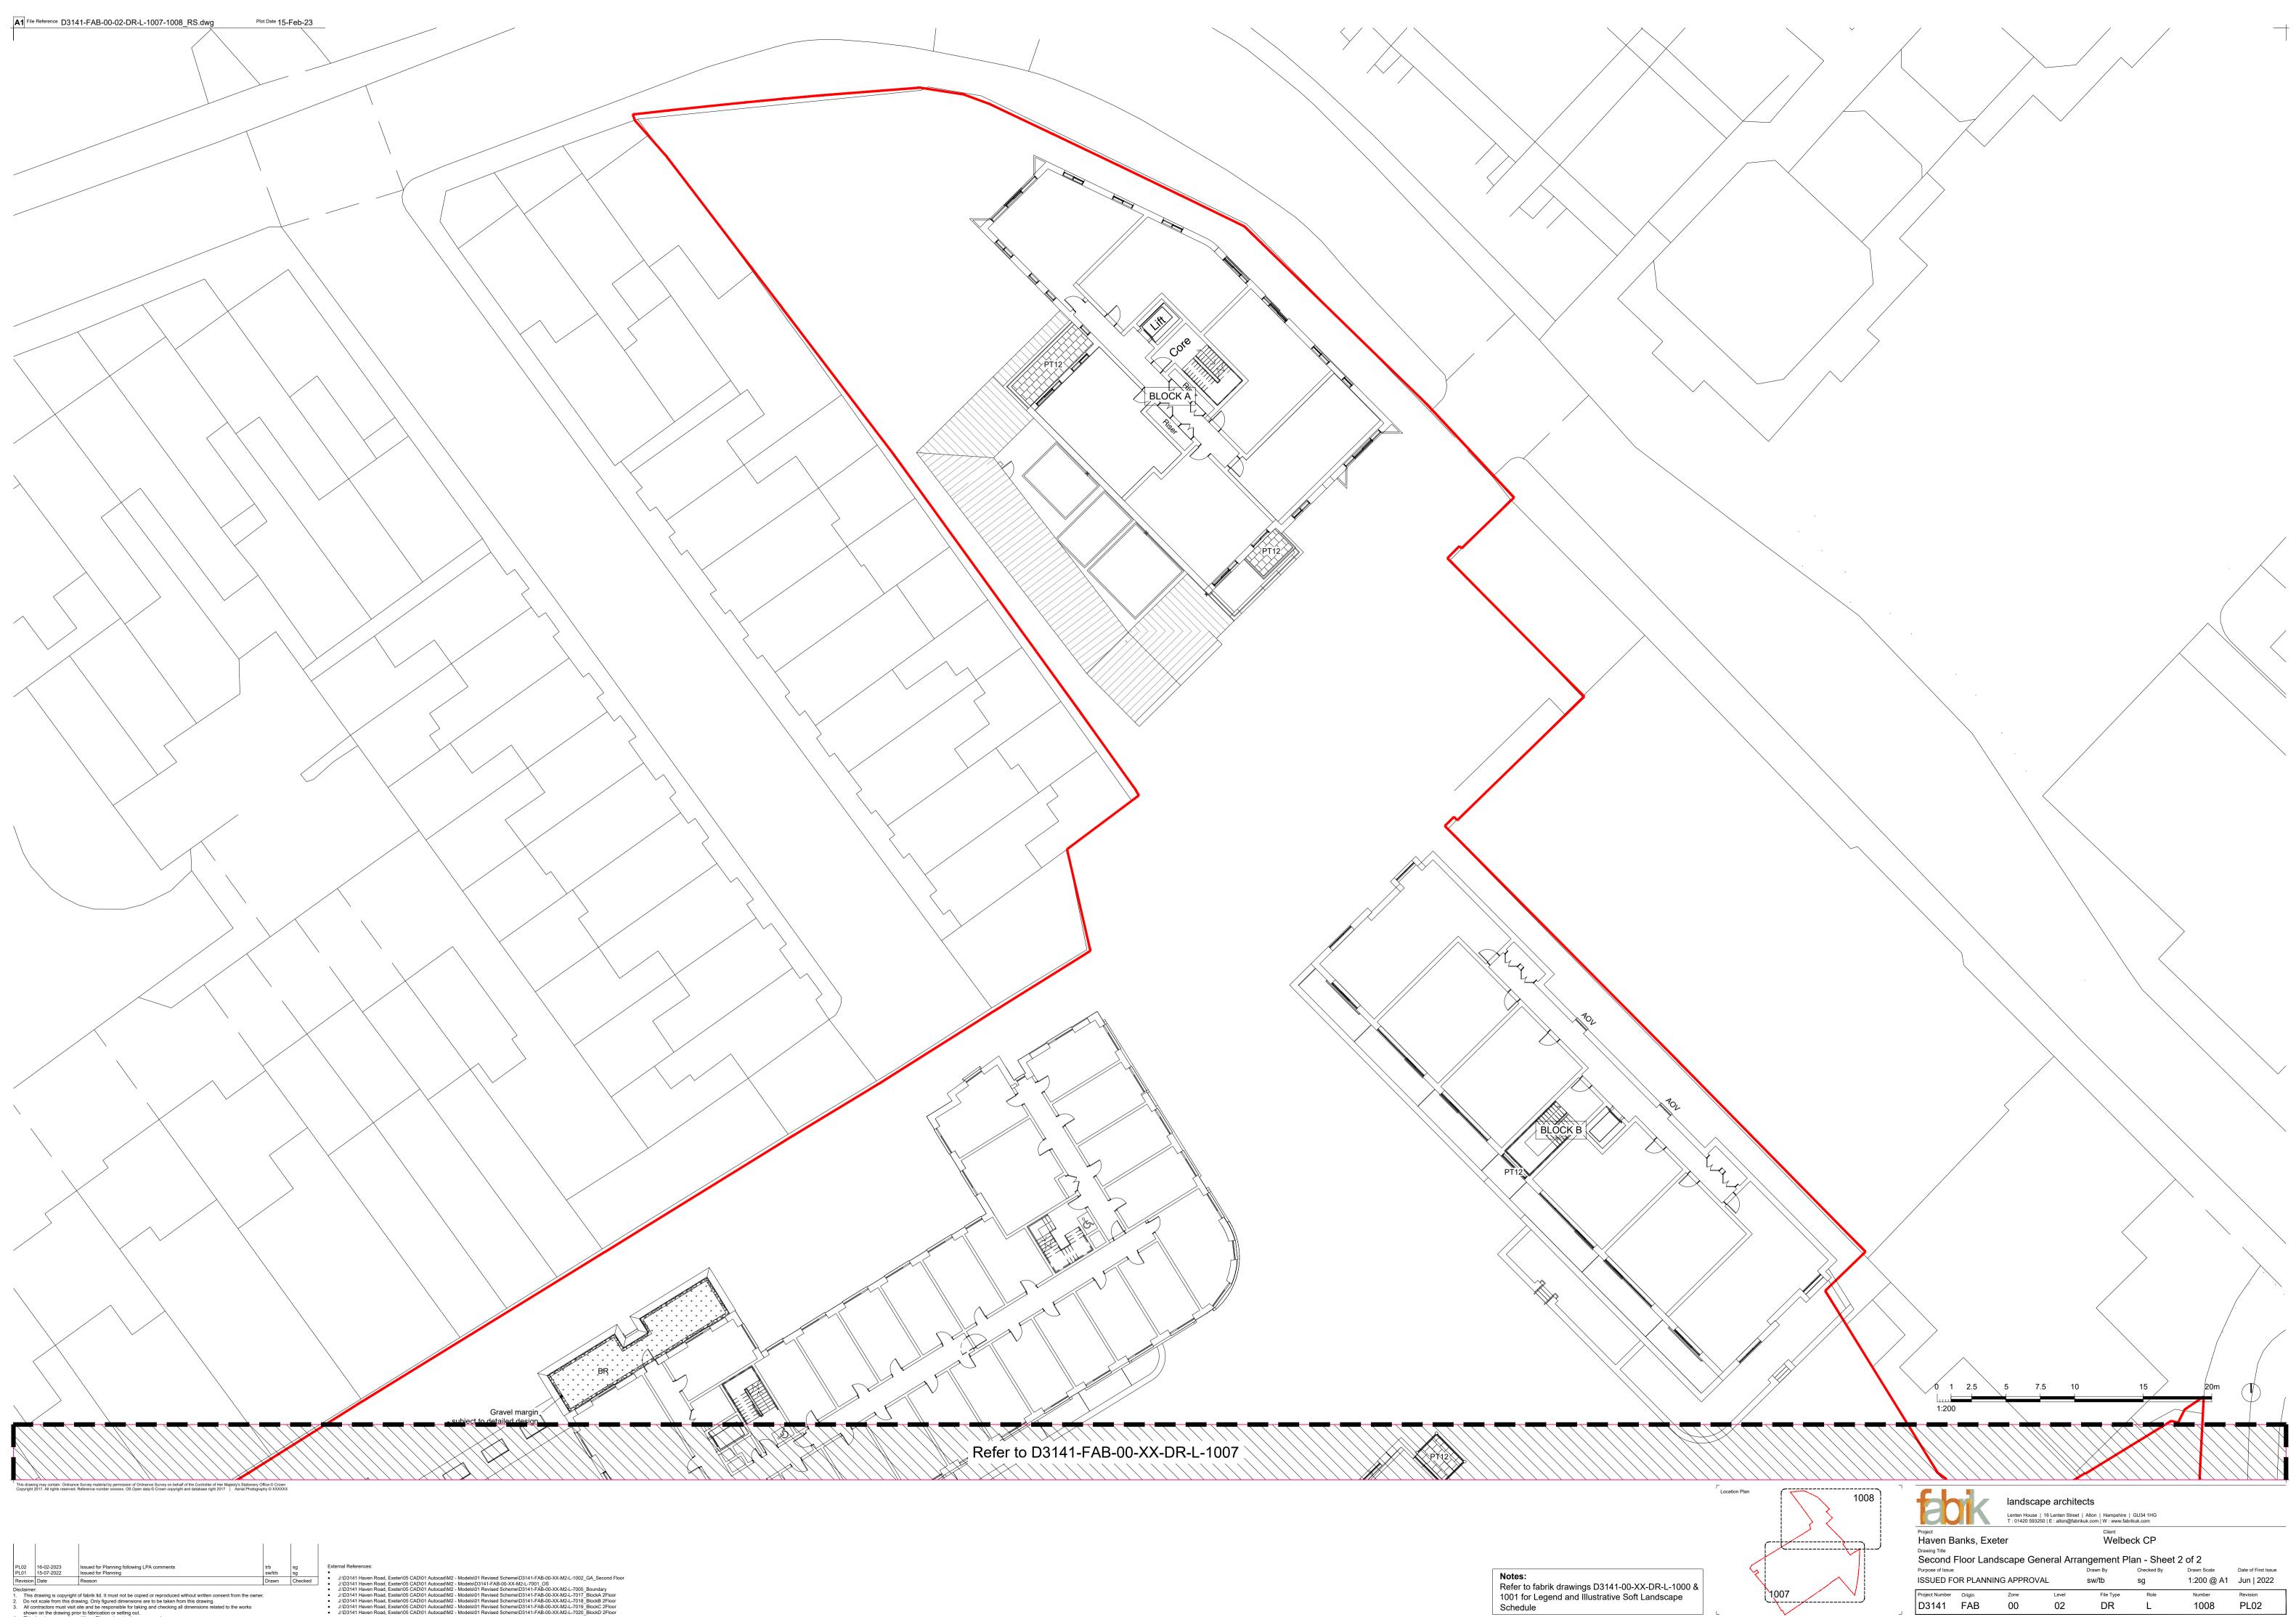

| PL02  Issued for Planning following LPA comments  trb  sg    Revision  Date  Reason  Drawn  Checked    Stockinerre   J.D3141 Haven Road, Exeter/05 CADI01 Autocad/M2 - Models/01 Revised Scheme/D3141-FAB-00-XX-M2-L-7001_OS      J.D3141 Haven Road, Exeter/05 CADI01 Autocad/M2 - Models/01 Revised Scheme/D3141-FAB-00-XX-M2-L-7001_OS      J.D3141 Haven Road, Exeter/05 CADI01 Autocad/M2 - Models/01 Revised Scheme/D3141-FAB-00-XX-M2-L-7001_OS      J.D3141 Haven Road, Exeter/05 CADI01 Autocad/M2 - Models/01 Revised Scheme/D3141-FAB-00-XX-M2-L-7001_OS      J.D3141 Haven Road, Exeter/05 CADI01 Autocad/M2 - Models/01 Revised Scheme/D3141-FAB-00-XX-M2-L-7001_OS      J.D3141 Haven Road, Exeter/05 CADI01 Autocad/M2 - Models/01 Revised Scheme/D3141-FAB-00-XX-M2-L-7001_OS